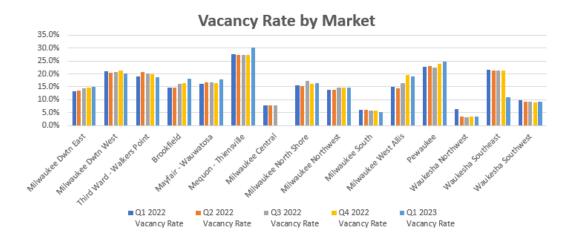

# Vacancy Rates by Market (Multi and Single Tenant)

| Market                     | Bldg Class | Q1 2022<br>Vacancy Rate | Q2 2022<br>Vacancy Rate | Q3 2022<br>Vacancy Rate | Q4 2022<br>Vacancy Rate | Q1 2023<br>Vacancy Rate |
|----------------------------|------------|-------------------------|-------------------------|-------------------------|-------------------------|-------------------------|
| Milwaukee Downtown East    | Α          | 11.8%                   | 12.5%                   | 14.0%                   | 14.5%                   | 14.4%                   |
|                            | В          | 14.9%                   | 14.8%                   | 14.8%                   | 14.9%                   | 15.4%                   |
|                            | С          | 11.7%                   | 11.7%                   | 15.4%                   | 15.4%                   | 15.4%                   |
|                            | Subtotal   | 13.1%                   | 13.5%                   | 14.4%                   | 14.7%                   | 14.9%                   |
| Milwaukee Downtown West    | A          | 17.9%                   | 17.9%                   | 17.9%                   | 17.9%                   | 17.9%                   |
|                            | В          | 22.1%                   | 21.5%                   | 22.0%                   | 22.4%                   | 21.1%                   |
|                            | С          | 0.0%                    | 0.0%                    | 0.0%                    | 0.0%                    | 0.0%                    |
|                            | Subtotal   | 21.0%                   | 20.5%                   | 20.9%                   | 21.2%                   | 20.1%                   |
| Third Ward - Walkers Point | Α          | 40.7%                   | 38.8%                   | 31.5%                   | 30.8%                   | 23.6%                   |
|                            | В          | 13.5%                   | 16.1%                   | 16.6%                   | 16.3%                   | 16.4%                   |
|                            | С          | 35.6%                   | 35.6%                   | 35.6%                   | 35.6%                   | 35.6%                   |
|                            | Subtotal   | 18.9%                   | 20.6%                   | 20.3%                   | 19.9%                   | 18.8%                   |
| Milwaukee CBD              | А          | 14.1%                   | 14.6%                   | 15.7%                   | 16.1%                   | 15.6%                   |
|                            | В          | 17.4%                   | 17.7%                   | 17.9%                   | 18.0%                   | 17.9%                   |
|                            | С          | 13.2%                   | 13.2%                   | 14.3%                   | 14.3%                   | 14.3%                   |
|                            | Subtotal   | 16.1%                   | 16.5%                   | 17.0%                   | 17.2%                   | 16.9%                   |
| Brookfield                 | Α          | 6.3%                    | 6.3%                    | 7.8%                    | 7.5%                    | 7.5%                    |
|                            | В          | 15.7%                   | 15.5%                   | 17.3%                   | 17.6%                   | 19.6%                   |
|                            | С          | 0.0%                    | 0.0%                    | 0.0%                    | 0.0%                    | 0.0%                    |
|                            | Subtotal   | 14.8%                   | 14.6%                   | 16.1%                   | 16.4%                   | 18.1%                   |
| Mayfair - Wauwatosa        | Α          | 13.1%                   | 15.0%                   | 14.9%                   | 15.1%                   | 17.3%                   |
|                            | В          | 22.9%                   | 21.7%                   | 21.9%                   | 21.0%                   | 21.9%                   |
|                            | С          | 4.2%                    | 4.2%                    | 4.2%                    | 4.2%                    | 4.2%                    |
|                            | Subtotal   | 16.2%                   | 16.7%                   | 16.7%                   | 16.5%                   | 18.0%                   |
| Mequon - Thiensville       | Α          | 30.7%                   | 21.8%                   | 43.1%                   | 43.1%                   | 43.1%                   |
|                            | В          | 27.2%                   | 28.2%                   | 26.0%                   | 26.0%                   | 29.2%                   |
|                            | Subtotal   | 27.8%                   | 27.3%                   | 27.4%                   | 27.4%                   | 30.3%                   |
| Milwaukee Central          | В          | 0.0%                    | 0.0%                    | 0.0%                    | 0.0%                    | 0.0%                    |
|                            | С          | 15.3%                   | 15.3%                   | 15.3%                   | 0.0%                    | 0.0%                    |
|                            | Subtotal   | 7.7%                    | 7.7%                    | 7.7%                    | 0.0%                    | 0.0%                    |
| Milwaukee North Shore      | Α          | 77.4%                   | 77.4%                   | 77.4%                   | 66.7%                   | 66.2%                   |
|                            | В          | 11.8%                   | 11.1%                   | 13.5%                   | 13.2%                   | 13.7%                   |
|                            | С          | 5.4%                    | 5.0%                    | 4.4%                    | 4.8%                    | 4.8%                    |
|                            | Subtotal   | 15.5%                   | 15.3%                   | 17.2%                   | 16.1%                   | 16.5%                   |
|                            |            |                         |                         |                         |                         |                         |

### Vacancy by Market (Multi and Single Tenant-Cont)

| Market               | Bldg Class | Q1 2022<br>Vacancy Rate | Q2 2022<br>Vacancy Rate | Q3 2022<br>Vacancy Rate | Q4 2022<br>Vacancy Rate | Q1 2023<br>Vacancy Rate |
|----------------------|------------|-------------------------|-------------------------|-------------------------|-------------------------|-------------------------|
| Milwaukee Northwest  | A          | 5.0%                    | 5.0%                    | 5.0%                    | 4.3%                    | 4.3%                    |
|                      | В          | 16.8%                   | 16.8%                   | 17.7%                   | 18.0%                   | 18.1%                   |
|                      | Subtotal   | 13.9%                   | 13.9%                   | 14.6%                   | 14.7%                   | 14.8%                   |
| Milwaukee South      | Α          | 0.0%                    | 0.0%                    | 0.0%                    | 0.0%                    | 0.0%                    |
|                      | В          | 11.5%                   | 11.3%                   | 10.8%                   | 11.0%                   | 9.9%                    |
|                      | С          | 0.0%                    | 0.0%                    | 0.0%                    | 0.0%                    | 0.0%                    |
|                      | Subtotal   | 6.2%                    | 6.1%                    | 5.8%                    | 5.8%                    | 5.3%                    |
| Milwaukee West Allis | В          | 15.4%                   | 14.8%                   | 17.1%                   | 20.1%                   | 19.8%                   |
|                      | С          | 0.0%                    | 0.0%                    | 0.0%                    | 0.0%                    | 0.0%                    |
|                      | Subtotal   | 14.9%                   | 14.3%                   | 16.5%                   | 19.4%                   | 19.2%                   |
| Pewaukee             | Α          | 32.9%                   | 33.5%                   | 30.7%                   | 30.7%                   | 33.0%                   |
|                      | В          | 20.4%                   | 20.7%                   | 20.6%                   | 22.3%                   | 22.8%                   |
|                      | Subtotal   | 22.7%                   | 23.1%                   | 22.5%                   | 23.9%                   | 24.7%                   |
| Waukesha Northwest   | В          | 6.4%                    | 3.6%                    | 3.2%                    | 3.5%                    | 3.5%                    |
| - Lake Country       | Subtotal   | 6.4%                    | 3.6%                    | 3.2%                    | 3.5%                    | 3.5%                    |
| Waukesha Southeast   | В          | 21.7%                   | 21.3%                   | 21.3%                   | 21.3%                   | 11.1%                   |
| - New Berlin         | Subtotal   | 21.7%                   | 21.3%                   | 21.3%                   | 21.3%                   | 11.1%                   |
| Waukesha Southwest   | В          | 11.2%                   | 10.7%                   | 10.7%                   | 10.3%                   | 10.7%                   |
|                      | С          | 0.0%                    | 0.0%                    | 0.0%                    | 0.0%                    | 0.0%                    |
|                      | Subtotal   | 9.7%                    | 9.3%                    | 9.3%                    | 8.9%                    | 9.2%                    |
| Suburban             | A          | 13.0%                   | 13.8%                   | 13.5%                   | 13.0%                   | 14.1%                   |
|                      | В          | 15.7%                   | 15.3%                   | 16.4%                   | 16.8%                   | 17.3%                   |
|                      | С          | 7.8%                    | 7.8%                    | 7.7%                    | 1.7%                    | 1.7%                    |
|                      | Subtotal   | 14.7%                   | 14.6%                   | 15.3%                   | 15.2%                   | 15.8%                   |
| Grand Total          |            | 15.3%                   | 15.4%                   | 16.0%                   | 16.1%                   | 16.3%                   |