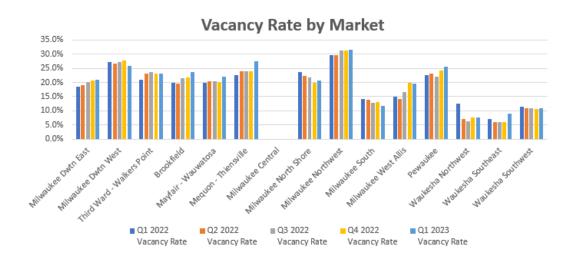

# Vacancy Rates by Market (Multi and Single Tenant)

| Market                     | Bldg Class | Q1 2022<br>Vacancy Rate | Q2 2022<br>Vacancy Rate | Q3 2022<br>Vacancy Rate | Q4 2022<br>Vacancy Rate | Q1 2023<br>Vacancy Rate |
|----------------------------|------------|-------------------------|-------------------------|-------------------------|-------------------------|-------------------------|
| Milwaukee Downtown East    | Α          | 11.8%                   | 12.5%                   | 14.0%                   | 14.5%                   | 14.4%                   |
|                            | В          | 14.9%                   | 14.8%                   | 14.8%                   | 14.9%                   | 15.4%                   |
|                            | С          | 11.7%                   | 11.7%                   | 15.4%                   | 15.4%                   | 15.4%                   |
|                            | Subtotal   | 13.1%                   | 13.5%                   | 14.4%                   | 14.7%                   | 14.9%                   |
| Milwaukee Downtown West    | A          | 17.9%                   | 17.9%                   | 17.9%                   | 17.9%                   | 17.9%                   |
|                            | В          | 22.1%                   | 21.5%                   | 22.0%                   | 22.4%                   | 21.1%                   |
|                            | С          | 0.0%                    | 0.0%                    | 0.0%                    | 0.0%                    | 0.0%                    |
|                            | Subtotal   | 21.0%                   | 20.5%                   | 20.9%                   | 21.2%                   | 20.1%                   |
| Third Ward - Walkers Point | Α          | 40.7%                   | 38.8%                   | 31.5%                   | 30.8%                   | 23.6%                   |
|                            | В          | 13.5%                   | 16.1%                   | 16.6%                   | 16.3%                   | 16.4%                   |
|                            | С          | 35.6%                   | 35.6%                   | 35.6%                   | 35.6%                   | 35.6%                   |
|                            | Subtotal   | 18.9%                   | 20.6%                   | 20.3%                   | 19.9%                   | 18.8%                   |
| Milwaukee CBD              | А          | 14.1%                   | 14.6%                   | 15.7%                   | 16.1%                   | 15.6%                   |
|                            | В          | 17.4%                   | 17.7%                   | 17.9%                   | 18.0%                   | 17.9%                   |
|                            | С          | 13.2%                   | 13.2%                   | 14.3%                   | 14.3%                   | 14.3%                   |
|                            | Subtotal   | 16.1%                   | 16.5%                   | 17.0%                   | 17.2%                   | 16.9%                   |
| Brookfield                 | Α          | 6.3%                    | 6.3%                    | 7.8%                    | 7.5%                    | 7.5%                    |
|                            | В          | 15.7%                   | 15.5%                   | 17.3%                   | 17.6%                   | 19.6%                   |
|                            | С          | 0.0%                    | 0.0%                    | 0.0%                    | 0.0%                    | 0.0%                    |
|                            | Subtotal   | 14.8%                   | 14.6%                   | 16.1%                   | 16.4%                   | 18.1%                   |
| Mayfair - Wauwatosa        | Α          | 13.1%                   | 15.0%                   | 14.9%                   | 15.1%                   | 17.3%                   |
|                            | В          | 22.9%                   | 21.7%                   | 21.9%                   | 21.0%                   | 21.9%                   |
|                            | С          | 4.2%                    | 4.2%                    | 4.2%                    | 4.2%                    | 4.2%                    |
|                            | Subtotal   | 16.2%                   | 16.7%                   | 16.7%                   | 16.5%                   | 18.0%                   |
| Mequon - Thiensville       | Α          | 30.7%                   | 21.8%                   | 43.1%                   | 43.1%                   | 43.1%                   |
|                            | В          | 27.2%                   | 28.2%                   | 26.0%                   | 26.0%                   | 29.2%                   |
|                            | Subtotal   | 27.8%                   | 27.3%                   | 27.4%                   | 27.4%                   | 30.3%                   |
| Milwaukee Central          | В          | 0.0%                    | 0.0%                    | 0.0%                    | 0.0%                    | 0.0%                    |
|                            | С          | 15.3%                   | 15.3%                   | 15.3%                   | 0.0%                    | 0.0%                    |
|                            | Subtotal   | 7.7%                    | 7.7%                    | 7.7%                    | 0.0%                    | 0.0%                    |
| Milwaukee North Shore      | Α          | 77.4%                   | 77.4%                   | 77.4%                   | 66.7%                   | 66.2%                   |
|                            | В          | 11.8%                   | 11.1%                   | 13.5%                   | 13.2%                   | 13.7%                   |
|                            | С          | 5.4%                    | 5.0%                    | 4.4%                    | 4.8%                    | 4.8%                    |
|                            | Subtotal   | 15.5%                   | 15.3%                   | 17.2%                   | 16.1%                   | 16.5%                   |
|                            |            |                         |                         |                         |                         |                         |

### Vacancy by Market (Multi and Single Tenant-Cont)

| Market               | Bldg Class | Q1 2022<br>Vacancy Rate | Q2 2022<br>Vacancy Rate | Q3 2022<br>Vacancy Rate | Q4 2022<br>Vacancy Rate | Q1 2023<br>Vacancy Rate |
|----------------------|------------|-------------------------|-------------------------|-------------------------|-------------------------|-------------------------|
| Milwaukee Northwest  | A          | 5.0%                    | 5.0%                    | 5.0%                    | 4.3%                    | 4.3%                    |
|                      | В          | 16.8%                   | 16.8%                   | 17.7%                   | 18.0%                   | 18.1%                   |
|                      | Subtotal   | 13.9%                   | 13.9%                   | 14.6%                   | 14.7%                   | 14.8%                   |
| Milwaukee South      | Α          | 0.0%                    | 0.0%                    | 0.0%                    | 0.0%                    | 0.0%                    |
|                      | В          | 11.5%                   | 11.3%                   | 10.8%                   | 11.0%                   | 9.9%                    |
|                      | С          | 0.0%                    | 0.0%                    | 0.0%                    | 0.0%                    | 0.0%                    |
|                      | Subtotal   | 6.2%                    | 6.1%                    | 5.8%                    | 5.8%                    | 5.3%                    |
| Milwaukee West Allis | В          | 15.4%                   | 14.8%                   | 17.1%                   | 20.1%                   | 19.8%                   |
|                      | С          | 0.0%                    | 0.0%                    | 0.0%                    | 0.0%                    | 0.0%                    |
|                      | Subtotal   | 14.9%                   | 14.3%                   | 16.5%                   | 19.4%                   | 19.2%                   |
| Pewaukee             | Α          | 32.9%                   | 33.5%                   | 30.7%                   | 30.7%                   | 33.0%                   |
|                      | В          | 20.4%                   | 20.7%                   | 20.6%                   | 22.3%                   | 22.8%                   |
|                      | Subtotal   | 22.7%                   | 23.1%                   | 22.5%                   | 23.9%                   | 24.7%                   |
| Waukesha Northwest   | В          | 6.4%                    | 3.6%                    | 3.2%                    | 3.5%                    | 3.5%                    |
| - Lake Country       | Subtotal   | 6.4%                    | 3.6%                    | 3.2%                    | 3.5%                    | 3.5%                    |
| Waukesha Southeast   | В          | 21.7%                   | 21.3%                   | 21.3%                   | 21.3%                   | 11.1%                   |
| - New Berlin         | Subtotal   | 21.7%                   | 21.3%                   | 21.3%                   | 21.3%                   | 11.1%                   |
| Waukesha Southwest   | В          | 11.2%                   | 10.7%                   | 10.7%                   | 10.3%                   | 10.7%                   |
|                      | С          | 0.0%                    | 0.0%                    | 0.0%                    | 0.0%                    | 0.0%                    |
|                      | Subtotal   | 9.7%                    | 9.3%                    | 9.3%                    | 8.9%                    | 9.2%                    |
| Suburban             | A          | 13.0%                   | 13.8%                   | 13.5%                   | 13.0%                   | 14.1%                   |
|                      | В          | 15.7%                   | 15.3%                   | 16.4%                   | 16.8%                   | 17.3%                   |
|                      | С          | 7.8%                    | 7.8%                    | 7.7%                    | 1.7%                    | 1.7%                    |
|                      | Subtotal   | 14.7%                   | 14.6%                   | 15.3%                   | 15.2%                   | 15.8%                   |
| Grand Total          |            | 15.3%                   | 15.4%                   | 16.0%                   | 16.1%                   | 16.3%                   |