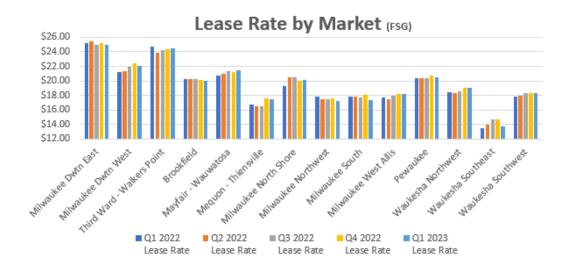

# Lease Rates by Market (Multi and Single Tenant)

| Market                     | Bldg Class | Q1 2022<br>Lease Rate | Q2 2022<br>Lease Rate | Q3 2022<br>Lease Rate | Q4 2022<br>Lease Rate | Q1 2023<br>Lease Rate |
|----------------------------|------------|-----------------------|-----------------------|-----------------------|-----------------------|-----------------------|
| Milwaukee Downtown East    | Α          | \$33.68               | \$33.55               | \$33.10               | \$33.23               | \$32.20               |
|                            | В          | \$21.64               | \$21.57               | \$21.55               | \$21.85               | \$21.55               |
|                            | С          | \$18.00               | \$18.00               | \$18.00               | \$18.00               | \$18.00               |
|                            | Subtotal   | \$25.21               | \$25.43               | \$24.91               | \$25.15               | \$24.96               |
| Milwaukee Downtown West    | Α          | \$26.48               | \$26.48               |                       | \$28.10               |                       |
|                            | В          | \$20.63               | \$20.87               | \$21.88               | \$22.01               | \$22.01               |
|                            | С          |                       |                       |                       |                       |                       |
|                            | Subtotal   | \$21.21               | \$21.34               | \$21.88               | \$22.41               | \$22.01               |
| Third Ward - Walkers Point | Α          | \$28.95               | \$30.13               | \$30.13               | \$30.13               | \$29.45               |
|                            | В          | \$24.54               | \$23.63               | \$24.18               | \$24.25               | \$24.23               |
|                            | С          | \$22.00               | \$20.50               | \$18.00               | \$18.00               | \$18.00               |
|                            | Subtotal   | \$24.87               | \$24.10               | \$24.45               | \$24.50               | \$24.44               |
| Milwaukee CBD              | Α          | \$32.17               | \$32.39               | \$32.44               | \$32.10               | \$31.65               |
|                            | В          | \$22.53               | \$22.21               | \$22.69               | \$22.85               | \$22.68               |
|                            | С          | \$20.00               | \$19.25               | \$18.00               | \$18.00               | \$18.00               |
|                            | Subtotal   | \$24.36               | \$24.15               | \$24.09               | \$24.23               | \$24.07               |
| Brookfield                 | Α          | \$23.94               | \$23.94               | \$24.01               | \$24.15               | \$24.15               |
|                            | В          | \$20.12               | \$20.17               | \$20.18               | \$20.14               | \$19.99               |
|                            | С          | \$10.00               | \$10.00               | \$10.00               | \$10.00               | \$10.00               |
|                            | Subtotal   | \$20.22               | \$20.26               | \$20.20               | \$20.10               | \$19.96               |
| Mayfair - Wauwatosa        | Α          | \$26.39               | \$26.39               | \$26.39               | \$26.39               | \$26.39               |
|                            | В          | \$18.07               | \$18.55               | \$18.76               | \$18.72               | \$18.83               |
|                            | С          |                       |                       |                       |                       |                       |
|                            | Subtotal   | \$20.70               | \$21.03               | \$21.30               | \$21.28               | \$21.50               |
| Mequon - Thiensville       | Α          |                       |                       |                       |                       |                       |
|                            | В          | \$16.73               | \$16.51               | \$16.51               | \$17.55               | \$17.51               |
|                            | Subtotal   | \$16.73               | \$16.51               | \$16.51               | \$17.55               | \$17.51               |
| Milwaukee Central          | В          |                       |                       |                       |                       |                       |
|                            | С          |                       |                       |                       |                       |                       |
|                            | Subtotal   |                       |                       |                       |                       |                       |
| Milwaukee North Shore      | Α          | \$24.06               | \$24.06               | \$24.06               | \$24.04               | \$24.45               |
|                            | В          | \$19.78               | \$20.94               | \$20.50               | \$19.88               | \$19.88               |
|                            | С          | \$16.00               | \$16.50               | \$16.75               | \$16.75               | \$16.75               |
|                            | Subtotal   | \$19.34               | \$20.44               | \$20.47               | \$20.05               | \$20.12               |
|                            |            |                       |                       |                       |                       |                       |

### Lease Rates by Market (Multi and Single Tenant-Cont)

| Market               | Bldg Class | Q1 2022<br>Lease Rate | Q2 2022<br>Lease Rate | Q3 2022<br>Lease Rate | Q4 2022<br>Lease Rate | Q1 2023<br>Lease Rate |
|----------------------|------------|-----------------------|-----------------------|-----------------------|-----------------------|-----------------------|
| Milwaukee Northwest  | A          | \$20.25               | \$20.25               | \$20.25               | \$20.25               | \$20.25               |
|                      | В          | \$17.63               | \$17.28               | \$17.23               | \$17.18               | \$16.82               |
|                      | Subtotal   | \$17.78               | \$17.45               | \$17.40               | \$17.33               | \$17.00               |
| Milwaukee South      | А          |                       | ,                     | ,                     | ,                     | ,                     |
|                      | В          | \$17.84               | \$17.86               | \$17.68               | \$18.03               | \$17.39               |
|                      | С          |                       |                       |                       |                       |                       |
|                      | Subtotal   | \$17.84               | \$17.86               | \$17.68               | \$18.03               | \$17.39               |
| Milwaukee West Allis | В          | \$17.70               | \$17.41               | \$17.91               | \$18.20               | \$18.21               |
|                      | С          |                       |                       |                       |                       |                       |
|                      | Subtotal   | \$17.70               | \$17.41               | \$17.91               | \$18.20               | \$18.21               |
| Pewaukee             | Α          | \$23.63               | \$23.63               | \$23.64               | \$23.64               | \$23.76               |
|                      | В          | \$19.46               | \$19.53               | \$19.53               | \$20.04               | \$19.63               |
|                      | Subtotal   | \$20.34               | \$20.35               | \$20.35               | \$20.76               | \$20.46               |
| Waukesha Northwest   | В          | \$18.48               | \$18.27               | \$18.60               | \$19.08               | \$19.08               |
| - Lake Country       | Subtotal   | \$18.48               | \$18.27               | \$18.60               | \$19.08               | \$19.08               |
| Waukesha Southeast   | В          | \$15.50               | \$16.60               | \$15.60               | \$15.60               | \$13.75               |
| - New Berlin         | Subtotal   | \$15.50               | \$16.60               | \$15.60               | \$15.60               | \$13.75               |
| Waukesha Southwest   | В          | \$17.84               | \$17.99               | \$18.30               | \$18.27               | \$18.30               |
|                      | С          |                       |                       |                       |                       |                       |
|                      | Subtotal   | \$17.84               | \$17.99               | \$18.30               | \$18.27               | \$18.30               |
| Suburban             | Α          | \$24.53               | \$24.53               | \$24.58               | \$24.63               | \$24.72               |
|                      | В          | \$18.72               | \$18.85               | \$18.85               | \$18.93               | \$18.76               |
|                      | С          | \$14.80               | \$14.88               | \$14.50               | \$14.50               | \$14.50               |
|                      | Subtotal   | \$19.20               | \$19.34               | \$19.35               | \$19.40               | \$19.26               |
| Grand Total          |            | \$20.48               | \$20.63               | \$20.60               | \$20.74               | \$20.58               |