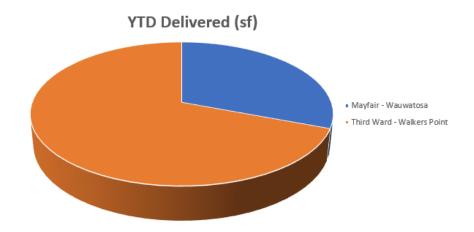

### Market Highlights

Third Ward - Walkers Point had the largest increase with 159,000 sf positive absorption led by the new delivery of Rite Hite with 158,000 sf. Brookfield topped all markets with (109,000) sf negative absorption led by Metso Minerals vacating 30,500 sf. This quarter Milwaukee CBD posted 148,000 sf positive absorption compared to the suburban markets posting (70,000) sf negative absorption. There are currently 3 properties under construction totaling 102,000 sf and 2 properties delivered YTD totaling 228,000 sf. There were 99 lease transaction with 630,000 sf during Q1 2023. Thirteen office properties with 183,000 sf sold for \$10.6 million.