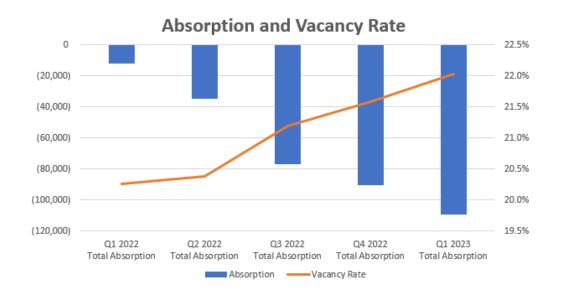

### Market Overview

The Milwaukee office market consisting of 45 msf of space has posted 78,000 sf positive absorption for Q1 2023. The direct market had 59,000 sf positive absorption. Multitenant only properties had (109,000) sf negative absorption for the quarter. The vacancy rate came in at 16.3% during Q1 2023 for multi and single tenant properties while multitenant properties had a vacancy rate of 22.0%.

#### **All Properties**

| Total Inventory (sf)       | 45,527,831       |
|----------------------------|------------------|
| Total # of Bldgs (tracked) | 560              |
| Absorption                 | 78,464           |
| Vacancy                    | 16.3%            |
| Asking Rate (FSG)          | \$20.58          |
| New Construction (sf)      | 102,305          |
| Vacancy Asking Rate (FSG)  | 16.3%<br>\$20.58 |