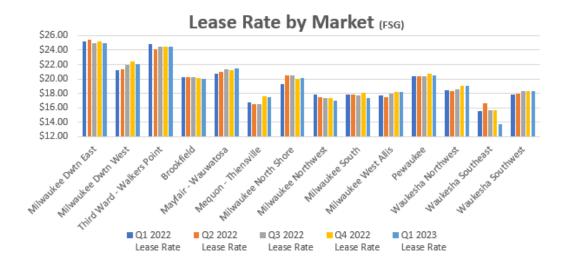

# Lease Rates by Market (Multi and Single Tenant)

| Market                     | Bldg Class | Q1 2022<br>Lease Rate | Q2 2022<br>Lease Rate | Q3 2022<br>Lease Rate | Q4 2022<br>Lease Rate | Q1 2023<br>Lease Rate |
|----------------------------|------------|-----------------------|-----------------------|-----------------------|-----------------------|-----------------------|
| Milwaukee Downtown East    | Α          | \$33.68               | \$33.55               | \$33.10               | \$33.23               | \$32.20               |
|                            | В          | \$21.64               | \$21.57               | \$21.55               | \$21.85               | \$21.55               |
|                            | С          | \$18.00               | \$18.00               | \$18.00               | \$18.00               | \$18.00               |
|                            | Subtotal   | \$25.21               | \$25.43               | \$24.91               | \$25.15               | \$24.96               |
| Milwaukee Downtown West    | Α          | \$26.48               | \$26.48               |                       | \$28.10               |                       |
|                            | В          | \$20.63               | \$20.87               | \$21.88               | \$22.01               | \$22.01               |
|                            | С          |                       |                       |                       |                       |                       |
|                            | Subtotal   | \$21.21               | \$21.34               | \$21.88               | \$22.41               | \$22.01               |
| Third Ward - Walkers Point | Α          | \$28.95               | \$30.13               | \$30.13               | \$30.13               | \$29.45               |
|                            | В          | \$24.54               | \$23.63               | \$24.18               | \$24.25               | \$24.23               |
|                            | С          | \$22.00               | \$20.50               | \$18.00               | \$18.00               | \$18.00               |
|                            | Subtotal   | \$24.87               | \$24.10               | \$24.45               | \$24.50               | \$24.44               |
| Milwaukee CBD              | Α          | \$32.17               | \$32.39               | \$32.44               | \$32.10               | \$31.65               |
|                            | В          | \$22.53               | \$22.21               | \$22.69               | \$22.85               | \$22.68               |
|                            | С          | \$20.00               | \$19.25               | \$18.00               | \$18.00               | \$18.00               |
|                            | Subtotal   | \$24.36               | \$24.15               | \$24.09               | \$24.23               | \$24.07               |
| Brookfield                 | Α          | \$23.94               | \$23.94               | \$24.01               | \$24.15               | \$24.15               |
|                            | В          | \$20.12               | \$20.17               | \$20.18               | \$20.14               | \$19.99               |
|                            | С          | \$10.00               | \$10.00               | \$10.00               | \$10.00               | \$10.00               |
|                            | Subtotal   | \$20.22               | \$20.26               | \$20.20               | \$20.10               | \$19.96               |
| Mayfair - Wauwatosa        | Α          | \$26.39               | \$26.39               | \$26.39               | \$26.39               | \$26.39               |
|                            | В          | \$18.07               | \$18.55               | \$18.76               | \$18.72               | \$18.83               |
|                            | С          |                       |                       |                       |                       |                       |
|                            | Subtotal   | \$20.70               | \$21.03               | \$21.30               | \$21.28               | \$21.50               |
| Mequon - Thiensville       | Α          |                       |                       |                       |                       |                       |
|                            | В          | \$16.73               | \$16.51               | \$16.51               | \$17.55               | \$17.51               |
|                            | Subtotal   | \$16.73               | \$16.51               | \$16.51               | \$17.55               | \$17.51               |
| Milwaukee Central          | В          |                       |                       |                       |                       |                       |
|                            | С          |                       |                       |                       |                       |                       |
|                            | Subtotal   |                       |                       |                       |                       |                       |
| Milwaukee North Shore      | Α          | \$24.06               | \$24.06               | \$24.06               | \$24.04               | \$24.45               |
|                            | В          | \$19.78               | \$20.94               | \$20.50               | \$19.88               | \$19.88               |
|                            | С          | \$16.00               | \$16.50               | \$16.75               | \$16.75               | \$16.75               |
|                            | Subtotal   | \$19.34               | \$20.44               | \$20.47               | \$20.05               | \$20.12               |
|                            |            |                       |                       |                       |                       |                       |

### Lease Rates by Market (Multi and Single Tenant-Cont)

| Market               | Bldg Class | Q1 2022<br>Lease Rate | Q2 2022<br>Lease Rate | Q3 2022<br>Lease Rate | Q4 2022<br>Lease Rate | Q1 2023<br>Lease Rate |
|----------------------|------------|-----------------------|-----------------------|-----------------------|-----------------------|-----------------------|
| Milwaukee Northwest  | A          | \$20.25               | \$20.25               | \$20.25               | \$20.25               | \$20.25               |
|                      | В          | \$17.63               | \$17.28               | \$17.23               | \$17.18               | \$16.82               |
|                      | Subtotal   | \$17.78               | \$17.45               | \$17.40               | \$17.33               | \$17.00               |
| Milwaukee South      | А          |                       | ,                     | ,                     | ,                     | ,                     |
|                      | В          | \$17.84               | \$17.86               | \$17.68               | \$18.03               | \$17.39               |
|                      | С          |                       |                       |                       |                       |                       |
|                      | Subtotal   | \$17.84               | \$17.86               | \$17.68               | \$18.03               | \$17.39               |
| Milwaukee West Allis | В          | \$17.70               | \$17.41               | \$17.91               | \$18.20               | \$18.21               |
|                      | С          |                       |                       |                       |                       |                       |
|                      | Subtotal   | \$17.70               | \$17.41               | \$17.91               | \$18.20               | \$18.21               |
| Pewaukee             | Α          | \$23.63               | \$23.63               | \$23.64               | \$23.64               | \$23.76               |
|                      | В          | \$19.46               | \$19.53               | \$19.53               | \$20.04               | \$19.63               |
|                      | Subtotal   | \$20.34               | \$20.35               | \$20.35               | \$20.76               | \$20.46               |
| Waukesha Northwest   | В          | \$18.48               | \$18.27               | \$18.60               | \$19.08               | \$19.08               |
| - Lake Country       | Subtotal   | \$18.48               | \$18.27               | \$18.60               | \$19.08               | \$19.08               |
| Waukesha Southeast   | В          | \$15.50               | \$16.60               | \$15.60               | \$15.60               | \$13.75               |
| - New Berlin         | Subtotal   | \$15.50               | \$16.60               | \$15.60               | \$15.60               | \$13.75               |
| Waukesha Southwest   | В          | \$17.84               | \$17.99               | \$18.30               | \$18.27               | \$18.30               |
|                      | С          |                       |                       |                       |                       |                       |
|                      | Subtotal   | \$17.84               | \$17.99               | \$18.30               | \$18.27               | \$18.30               |
| Suburban             | Α          | \$24.53               | \$24.53               | \$24.58               | \$24.63               | \$24.72               |
|                      | В          | \$18.72               | \$18.85               | \$18.85               | \$18.93               | \$18.76               |
|                      | С          | \$14.80               | \$14.88               | \$14.50               | \$14.50               | \$14.50               |
|                      | Subtotal   | \$19.20               | \$19.34               | \$19.35               | \$19.40               | \$19.26               |
| Grand Total          |            | \$20.48               | \$20.63               | \$20.60               | \$20.74               | \$20.58               |