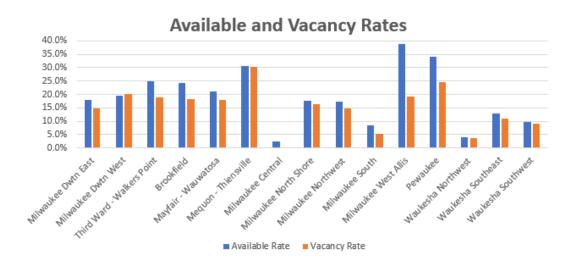

# Market Statistics by Market (Multi and Single Tenant)

| Market                     | Bldg Class | # of Bldgs | Inventory  | Total<br>Available (sf) | Total<br>Vacant (sf) | Total<br>Absorption (sf) | YTD Total<br>Absorption (sf) | Vacancy<br>Rate |
|----------------------------|------------|------------|------------|-------------------------|----------------------|--------------------------|------------------------------|-----------------|
| Milwaukee Downtown East    | Α          | 14         | 5,961,922  | 1,108,773               | 860,369              | 5,733                    | 5,733                        | 14.4%           |
|                            | В          | 40         | 4,903,656  | 854,100                 | 756,677              | (20,728)                 | (20,728)                     | 15.4%           |
|                            | С          | 4          | 146,389    | 27,550                  | 22,500               | 0                        | 0                            | 15.4%           |
|                            | Subtotal   | 58         | 11,011,967 | 1,990,423               | 1,639,546            | (14,995)                 | (14,995)                     | 14.9%           |
| Milwaukee Downtown West    | A          | 2          | 348,371    | 75,427                  | 62,427               | 0                        | 0                            | 17.9%           |
|                            | В          | 32         | 4,684,378  | 951,645                 | 988,331              | 4,369                    | 4,369                        | 21.1%           |
|                            | С          | 2          | 189,311    |                         |                      | 0                        | 0                            | 0.0%            |
|                            | Subtotal   | 36         | 5,222,060  | 1,027,072               | 1,050,758            | 4,369                    | 4,369                        | 20.1%           |
| Third Ward - Walkers Point | Α          | 5          | 739,907    | 168,622                 | 174,671              | 162,703                  | 162,703                      | 23.6%           |
|                            | В          | 39         | 2,291,664  | 575,733                 | 376,256              | (3,490)                  | (3,490)                      | 16.4%           |
|                            | С          | 4          | 120,713    | 42,963                  | 42,963               | 0                        | 0                            | 35.6%           |
|                            | Subtotal   | 48         | 3,152,284  | 787,318                 | 593,890              | 159,213                  | 159,213                      | 18.8%           |
| Milwaukee CBD              | A          | 21         | 7,050,200  | 1,352,822               | 1,097,467            | 168,436                  | 168,436                      | 15.6%           |
|                            | В          | 111        | 11,879,698 | 2,381,478               | 2,121,264            | (19,849)                 | (19,849)                     | 17.9%           |
|                            | С          | 10         | 456,413    | 70,513                  | 65,463               | 0                        | 0                            | 14.3%           |
|                            | Subtotal   | 142        | 19,386,311 | 3,804,813               | 3,284,194            | 148,587                  | 148,587                      | 16.9%           |
| Brookfield                 | Α          | 6          | 548,824    | 36,102                  | 41,056               | 165                      | 165                          | 7.5%            |
|                            | В          | 93         | 5,623,095  | 1,486,193               | 1,099,740            | (109,268)                | (109,268)                    | 19.6%           |
|                            | С          | 4          | 118,873    | 5,000                   |                      | 0                        | 0                            | 0.0%            |
|                            | Subtotal   | 103        | 6,290,792  | 1,527,295               | 1,140,796            | (109,103)                | (109,103)                    | 18.1%           |
| Mayfair - Wauwatosa        | A          | 15         | 2,098,871  | 438,244                 | 362,475              | 14,337                   | 14,337                       | 17.3%           |
|                            | В          | 29         | 1,445,029  | 343,789                 | 316,231              | (13,399)                 | (13,399)                     | 21.9%           |
|                            | С          | 7          | 303,574    | 26,054                  | 12,785               | 0                        | 0                            | 4.2%            |
|                            | Subtotal   | 51         | 3,847,474  | 808,087                 | 691,491              | 938                      | 938                          | 18.0%           |
| Mequon - Thiensville       | Α          | 1          | 37,670     | 6,104                   | 16,250               | 0                        | 0                            | 43.1%           |
|                            | В          | 15         | 425,823    | 136,119                 | 124,393              | (13,531)                 | (13,531)                     | 29.2%           |
|                            | Subtotal   | 16         | 463,493    | 142,223                 | 140,643              | (13,531)                 | (13,531)                     | 30.3%           |
| Milwaukee Central          | В          | 9          | 691,988    | 32,000                  |                      | 0                        | 0                            | 0.0%            |
|                            | С          | 10         | 571,968    |                         |                      | 0                        | 0                            | 0.0%            |
|                            | Subtotal   | 19         | 1,263,956  | 32,000                  |                      | 0                        | 0                            | 0.0%            |
| Milwaukee North Shore      | Α          | 2          | 175,962    | 134,828                 | 116,513              | 910                      | 910                          | 66.2%           |
|                            | В          | 33         | 1,974,754  | 282,671                 | 269,652              | (5,985)                  | (5,985)                      | 13.7%           |
|                            | С          | 7          | 271,978    | 12,949                  | 12,949               | 0                        | 0                            | 4.8%            |
|                            | Subtotal   | 42         | 2,422,694  | 430,448                 | 399,114              | (5,075)                  | (5,075)                      | 16.5%           |
|                            |            |            |            |                         |                      |                          |                              |                 |

# Market Statistics by Market (Multi and Single Tenant—Cont)

| Market               | Ridg Class | # of Bldgs | Inventory  | Total<br>Available (sf) | Total<br>Vacant (sf) | Total Absorption (sf) | YTD Total Absorption (sf) | Vacancy<br>Rate |
|----------------------|------------|------------|------------|-------------------------|----------------------|-----------------------|---------------------------|-----------------|
| Milwaukee Northwest  | A          | 4          | 1,090,478  | 46,899                  | 46,899               | 0                     | 0                         | 4.3%            |
|                      | В          | 51         | 3,386,132  | 722,827                 | 613,637              | (2,471)               | (2,471)                   | 18.1%           |
|                      | Subtotal   | 55         | 4,476,610  | 769,726                 | 660,536              | (2,471)               | (2,471)                   | 14.8%           |
| Milwaukee South      | A          | 1          | 680,266    | ,                       |                      | 0                     | 0                         | 0.0%            |
|                      | В          | 21         | 886,376    | 142,149                 | 87,668               | 8,298                 | 8,298                     | 9.9%            |
|                      | C          | 2          | 91,658     | ,                       |                      | 0                     | 0                         | 0.0%            |
|                      | Subtotal   | 24         | 1,658,300  | 142,149                 | 87,668               | 8,298                 | 8,298                     | 5.3%            |
| Milwaukee West Allis | В          | 19         | 1,846,834  | 744,173                 | 365,625              | 5,582                 | 5,582                     | 19.8%           |
|                      | С          | 2          | 61,785     | ·                       | ·                    | 0                     | 0                         | 0.0%            |
|                      | Subtotal   | 21         | 1,908,619  | 744,173                 | 365,625              | 5,582                 | 5,582                     | 19.2%           |
| Pewaukee             | Α          | 4          | 374,584    | 146,213                 | 123,456              | (8,579)               | (8,579)                   | 33.0%           |
|                      | В          | 30         | 1,607,085  | 532,681                 | 366,333              | (1,506)               | (1,506)                   | 22.8%           |
|                      | Subtotal   | 34         | 1,981,669  | 678,894                 | 489,789              | (10,085)              | (10,085)                  | 24.7%           |
| Waukesha Northwest   | В          | 17         | 558,398    | 21,699                  | 19,666               | 0                     | 0                         | 3.5%            |
| - Lake Country       | Subtotal   | 17         | 558,398    | 21,699                  | 19,666               | 0                     | 0                         | 3.5%            |
| Waukesha Southeast   | В          | 15         | 519,691    | 67,574                  | 57,505               | 53,445                | 53,445                    | 11.1%           |
| - New Berlin         | Subtotal   | 15         | 519,691    | 67,574                  | 57,505               | 53,445                | 53,445                    | 11.1%           |
| Waukesha Southwest   | В          | 17         | 643,401    | 73,558                  | 69,018               | 1,879                 | 1,879                     | 10.7%           |
|                      | С          | 4          | 106,423    |                         |                      | 0                     | 0                         | 0.0%            |
|                      | Subtotal   | 21         | 749,824    | 73,558                  | 69,018               | 1,879                 | 1,879                     | 9.2%            |
| Suburban             | Α          | 33         | 5,006,655  | 808,390                 | 706,649              | 6,833                 | 6,833                     | 14.1%           |
|                      | В          | 349        | 19,608,606 | 4,585,433               | 3,389,468            | (76,956)              | (76,956)                  | 17.3%           |
|                      | С          | 36         | 1,526,259  | 44,003                  | 25,734               | 0                     | 0                         | 1.7%            |
|                      | Subtotal   | 418        | 26,141,520 | 5,437,826               | 4,121,851            | (70,123)              | (70,123)                  | 15.8%           |
| Grand Total          |            | 560        | 45,527,831 | 9,242,639               | 7,406,045            | 78,464                | 78,464                    | 16.3%           |

# Vacancy Rates by Market (Multi and Single Tenant)

| Market                     | Bldg Class | Q1 2022<br>Vacancy Rate | Q2 2022<br>Vacancy Rate | Q3 2022<br>Vacancy Rate | Q4 2022<br>Vacancy Rate | Q1 2023<br>Vacancy Rate |
|----------------------------|------------|-------------------------|-------------------------|-------------------------|-------------------------|-------------------------|
| Milwaukee Downtown East    | Α          | 11.8%                   | 12.5%                   | 14.0%                   | 14.5%                   | 14.4%                   |
|                            | В          | 14.9%                   | 14.8%                   | 14.8%                   | 14.9%                   | 15.4%                   |
|                            | С          | 11.7%                   | 11.7%                   | 15.4%                   | 15.4%                   | 15.4%                   |
|                            | Subtotal   | 13.1%                   | 13.5%                   | 14.4%                   | 14.7%                   | 14.9%                   |
| Milwaukee Downtown West    | A          | 17.9%                   | 17.9%                   | 17.9%                   | 17.9%                   | 17.9%                   |
|                            | В          | 22.1%                   | 21.5%                   | 22.0%                   | 22.4%                   | 21.1%                   |
|                            | С          | 0.0%                    | 0.0%                    | 0.0%                    | 0.0%                    | 0.0%                    |
|                            | Subtotal   | 21.0%                   | 20.5%                   | 20.9%                   | 21.2%                   | 20.1%                   |
| Third Ward - Walkers Point | Α          | 40.7%                   | 38.8%                   | 31.5%                   | 30.8%                   | 23.6%                   |
|                            | В          | 13.5%                   | 16.1%                   | 16.6%                   | 16.3%                   | 16.4%                   |
|                            | С          | 35.6%                   | 35.6%                   | 35.6%                   | 35.6%                   | 35.6%                   |
|                            | Subtotal   | 18.9%                   | 20.6%                   | 20.3%                   | 19.9%                   | 18.8%                   |
| Milwaukee CBD              | А          | 14.1%                   | 14.6%                   | 15.7%                   | 16.1%                   | 15.6%                   |
|                            | В          | 17.4%                   | 17.7%                   | 17.9%                   | 18.0%                   | 17.9%                   |
|                            | С          | 13.2%                   | 13.2%                   | 14.3%                   | 14.3%                   | 14.3%                   |
|                            | Subtotal   | 16.1%                   | 16.5%                   | 17.0%                   | 17.2%                   | 16.9%                   |
| Brookfield                 | Α          | 6.3%                    | 6.3%                    | 7.8%                    | 7.5%                    | 7.5%                    |
|                            | В          | 15.7%                   | 15.5%                   | 17.3%                   | 17.6%                   | 19.6%                   |
|                            | С          | 0.0%                    | 0.0%                    | 0.0%                    | 0.0%                    | 0.0%                    |
|                            | Subtotal   | 14.8%                   | 14.6%                   | 16.1%                   | 16.4%                   | 18.1%                   |
| Mayfair - Wauwatosa        | Α          | 13.1%                   | 15.0%                   | 14.9%                   | 15.1%                   | 17.3%                   |
|                            | В          | 22.9%                   | 21.7%                   | 21.9%                   | 21.0%                   | 21.9%                   |
|                            | С          | 4.2%                    | 4.2%                    | 4.2%                    | 4.2%                    | 4.2%                    |
|                            | Subtotal   | 16.2%                   | 16.7%                   | 16.7%                   | 16.5%                   | 18.0%                   |
| Mequon - Thiensville       | Α          | 30.7%                   | 21.8%                   | 43.1%                   | 43.1%                   | 43.1%                   |
|                            | В          | 27.2%                   | 28.2%                   | 26.0%                   | 26.0%                   | 29.2%                   |
|                            | Subtotal   | 27.8%                   | 27.3%                   | 27.4%                   | 27.4%                   | 30.3%                   |
| Milwaukee Central          | В          | 0.0%                    | 0.0%                    | 0.0%                    | 0.0%                    | 0.0%                    |
|                            | С          | 15.3%                   | 15.3%                   | 15.3%                   | 0.0%                    | 0.0%                    |
|                            | Subtotal   | 7.7%                    | 7.7%                    | 7.7%                    | 0.0%                    | 0.0%                    |
| Milwaukee North Shore      | Α          | 77.4%                   | 77.4%                   | 77.4%                   | 66.7%                   | 66.2%                   |
|                            | В          | 11.8%                   | 11.1%                   | 13.5%                   | 13.2%                   | 13.7%                   |
|                            | С          | 5.4%                    | 5.0%                    | 4.4%                    | 4.8%                    | 4.8%                    |
|                            | Subtotal   | 15.5%                   | 15.3%                   | 17.2%                   | 16.1%                   | 16.5%                   |
|                            |            |                         |                         |                         |                         |                         |

### Vacancy by Market (Multi and Single Tenant-Cont)

| Market               | Bldg Class | Q1 2022<br>Vacancy Rate | Q2 2022<br>Vacancy Rate | Q3 2022<br>Vacancy Rate | Q4 2022<br>Vacancy Rate | Q1 2023<br>Vacancy Rate |
|----------------------|------------|-------------------------|-------------------------|-------------------------|-------------------------|-------------------------|
| Milwaukee Northwest  | A          | 5.0%                    | 5.0%                    | 5.0%                    | 4.3%                    | 4.3%                    |
|                      | В          | 16.8%                   | 16.8%                   | 17.7%                   | 18.0%                   | 18.1%                   |
|                      | Subtotal   | 13.9%                   | 13.9%                   | 14.6%                   | 14.7%                   | 14.8%                   |
| Milwaukee South      | Α          | 0.0%                    | 0.0%                    | 0.0%                    | 0.0%                    | 0.0%                    |
|                      | В          | 11.5%                   | 11.3%                   | 10.8%                   | 11.0%                   | 9.9%                    |
|                      | С          | 0.0%                    | 0.0%                    | 0.0%                    | 0.0%                    | 0.0%                    |
|                      | Subtotal   | 6.2%                    | 6.1%                    | 5.8%                    | 5.8%                    | 5.3%                    |
| Milwaukee West Allis | В          | 15.4%                   | 14.8%                   | 17.1%                   | 20.1%                   | 19.8%                   |
|                      | С          | 0.0%                    | 0.0%                    | 0.0%                    | 0.0%                    | 0.0%                    |
|                      | Subtotal   | 14.9%                   | 14.3%                   | 16.5%                   | 19.4%                   | 19.2%                   |
| Pewaukee             | Α          | 32.9%                   | 33.5%                   | 30.7%                   | 30.7%                   | 33.0%                   |
|                      | В          | 20.4%                   | 20.7%                   | 20.6%                   | 22.3%                   | 22.8%                   |
|                      | Subtotal   | 22.7%                   | 23.1%                   | 22.5%                   | 23.9%                   | 24.7%                   |
| Waukesha Northwest   | В          | 6.4%                    | 3.6%                    | 3.2%                    | 3.5%                    | 3.5%                    |
| - Lake Country       | Subtotal   | 6.4%                    | 3.6%                    | 3.2%                    | 3.5%                    | 3.5%                    |
| Waukesha Southeast   | В          | 21.7%                   | 21.3%                   | 21.3%                   | 21.3%                   | 11.1%                   |
| - New Berlin         | Subtotal   | 21.7%                   | 21.3%                   | 21.3%                   | 21.3%                   | 11.1%                   |
| Waukesha Southwest   | В          | 11.2%                   | 10.7%                   | 10.7%                   | 10.3%                   | 10.7%                   |
|                      | С          | 0.0%                    | 0.0%                    | 0.0%                    | 0.0%                    | 0.0%                    |
|                      | Subtotal   | 9.7%                    | 9.3%                    | 9.3%                    | 8.9%                    | 9.2%                    |
| Suburban             | A          | 13.0%                   | 13.8%                   | 13.5%                   | 13.0%                   | 14.1%                   |
|                      | В          | 15.7%                   | 15.3%                   | 16.4%                   | 16.8%                   | 17.3%                   |
|                      | С          | 7.8%                    | 7.8%                    | 7.7%                    | 1.7%                    | 1.7%                    |
|                      | Subtotal   | 14.7%                   | 14.6%                   | 15.3%                   | 15.2%                   | 15.8%                   |
| Grand Total          |            | 15.3%                   | 15.4%                   | 16.0%                   | 16.1%                   | 16.3%                   |