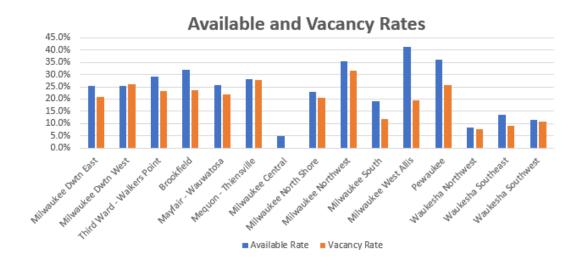

# Market Statistics by Market (Multi and Single Tenant)

| Market                     | Bldg Class | # of Bldgs | Inventory  | Total<br>Available (sf) | Total<br>Vacant (sf) | Total<br>Absorption (sf) | YTD Total<br>Absorption (sf) | Vacancy<br>Rate |
|----------------------------|------------|------------|------------|-------------------------|----------------------|--------------------------|------------------------------|-----------------|
| Milwaukee Downtown East    | Α          | 14         | 5,961,922  | 1,108,773               | 860,369              | 5,733                    | 5,733                        | 14.4%           |
|                            | В          | 40         | 4,903,656  | 854,100                 | 756,677              | (20,728)                 | (20,728)                     | 15.4%           |
|                            | С          | 4          | 146,389    | 27,550                  | 22,500               | 0                        | 0                            | 15.4%           |
|                            | Subtotal   | 58         | 11,011,967 | 1,990,423               | 1,639,546            | (14,995)                 | (14,995)                     | 14.9%           |
| Milwaukee Downtown West    | A          | 2          | 348,371    | 75,427                  | 62,427               | 0                        | 0                            | 17.9%           |
|                            | В          | 32         | 4,684,378  | 951,645                 | 988,331              | 4,369                    | 4,369                        | 21.1%           |
|                            | С          | 2          | 189,311    |                         |                      | 0                        | 0                            | 0.0%            |
|                            | Subtotal   | 36         | 5,222,060  | 1,027,072               | 1,050,758            | 4,369                    | 4,369                        | 20.1%           |
| Third Ward - Walkers Point | Α          | 5          | 739,907    | 168,622                 | 174,671              | 162,703                  | 162,703                      | 23.6%           |
|                            | В          | 39         | 2,291,664  | 575,733                 | 376,256              | (3,490)                  | (3,490)                      | 16.4%           |
|                            | С          | 4          | 120,713    | 42,963                  | 42,963               | 0                        | 0                            | 35.6%           |
|                            | Subtotal   | 48         | 3,152,284  | 787,318                 | 593,890              | 159,213                  | 159,213                      | 18.8%           |
| Milwaukee CBD              | A          | 21         | 7,050,200  | 1,352,822               | 1,097,467            | 168,436                  | 168,436                      | 15.6%           |
|                            | В          | 111        | 11,879,698 | 2,381,478               | 2,121,264            | (19,849)                 | (19,849)                     | 17.9%           |
|                            | С          | 10         | 456,413    | 70,513                  | 65,463               | 0                        | 0                            | 14.3%           |
|                            | Subtotal   | 142        | 19,386,311 | 3,804,813               | 3,284,194            | 148,587                  | 148,587                      | 16.9%           |
| Brookfield                 | Α          | 6          | 548,824    | 36,102                  | 41,056               | 165                      | 165                          | 7.5%            |
|                            | В          | 93         | 5,623,095  | 1,486,193               | 1,099,740            | (109,268)                | (109,268)                    | 19.6%           |
|                            | С          | 4          | 118,873    | 5,000                   |                      | 0                        | 0                            | 0.0%            |
|                            | Subtotal   | 103        | 6,290,792  | 1,527,295               | 1,140,796            | (109,103)                | (109,103)                    | 18.1%           |
| Mayfair - Wauwatosa        | A          | 15         | 2,098,871  | 438,244                 | 362,475              | 14,337                   | 14,337                       | 17.3%           |
|                            | В          | 29         | 1,445,029  | 343,789                 | 316,231              | (13,399)                 | (13,399)                     | 21.9%           |
|                            | С          | 7          | 303,574    | 26,054                  | 12,785               | 0                        | 0                            | 4.2%            |
|                            | Subtotal   | 51         | 3,847,474  | 808,087                 | 691,491              | 938                      | 938                          | 18.0%           |
| Mequon - Thiensville       | Α          | 1          | 37,670     | 6,104                   | 16,250               | 0                        | 0                            | 43.1%           |
|                            | В          | 15         | 425,823    | 136,119                 | 124,393              | (13,531)                 | (13,531)                     | 29.2%           |
|                            | Subtotal   | 16         | 463,493    | 142,223                 | 140,643              | (13,531)                 | (13,531)                     | 30.3%           |
| Milwaukee Central          | В          | 9          | 691,988    | 32,000                  |                      | 0                        | 0                            | 0.0%            |
|                            | С          | 10         | 571,968    |                         |                      | 0                        | 0                            | 0.0%            |
|                            | Subtotal   | 19         | 1,263,956  | 32,000                  |                      | 0                        | 0                            | 0.0%            |
| Milwaukee North Shore      | Α          | 2          | 175,962    | 134,828                 | 116,513              | 910                      | 910                          | 66.2%           |
|                            | В          | 33         | 1,974,754  | 282,671                 | 269,652              | (5,985)                  | (5,985)                      | 13.7%           |
|                            | С          | 7          | 271,978    | 12,949                  | 12,949               | 0                        | 0                            | 4.8%            |
|                            | Subtotal   | 42         | 2,422,694  | 430,448                 | 399,114              | (5,075)                  | (5,075)                      | 16.5%           |
|                            |            |            |            |                         |                      |                          |                              |                 |

# Market Statistics by Market (Multi and Single Tenant—Cont)

| Market               | Ridg Class | # of Bldgs | Inventory  | Total<br>Available (sf) | Total<br>Vacant (sf) | Total Absorption (sf) | YTD Total Absorption (sf) | Vacancy<br>Rate |
|----------------------|------------|------------|------------|-------------------------|----------------------|-----------------------|---------------------------|-----------------|
| Milwaukee Northwest  | A          | 4          | 1,090,478  | 46,899                  | 46,899               | 0                     | 0                         | 4.3%            |
|                      | В          | 51         | 3,386,132  | 722,827                 | 613,637              | (2,471)               | (2,471)                   | 18.1%           |
|                      | Subtotal   | 55         | 4,476,610  | 769,726                 | 660,536              | (2,471)               | (2,471)                   | 14.8%           |
| Milwaukee South      | A          | 1          | 680,266    | ,                       |                      | 0                     | 0                         | 0.0%            |
|                      | В          | 21         | 886,376    | 142,149                 | 87,668               | 8,298                 | 8,298                     | 9.9%            |
|                      | C          | 2          | 91,658     | ,                       |                      | 0                     | 0                         | 0.0%            |
|                      | Subtotal   | 24         | 1,658,300  | 142,149                 | 87,668               | 8,298                 | 8,298                     | 5.3%            |
| Milwaukee West Allis | В          | 19         | 1,846,834  | 744,173                 | 365,625              | 5,582                 | 5,582                     | 19.8%           |
|                      | С          | 2          | 61,785     | ·                       | ·                    | 0                     | 0                         | 0.0%            |
|                      | Subtotal   | 21         | 1,908,619  | 744,173                 | 365,625              | 5,582                 | 5,582                     | 19.2%           |
| Pewaukee             | Α          | 4          | 374,584    | 146,213                 | 123,456              | (8,579)               | (8,579)                   | 33.0%           |
|                      | В          | 30         | 1,607,085  | 532,681                 | 366,333              | (1,506)               | (1,506)                   | 22.8%           |
|                      | Subtotal   | 34         | 1,981,669  | 678,894                 | 489,789              | (10,085)              | (10,085)                  | 24.7%           |
| Waukesha Northwest   | В          | 17         | 558,398    | 21,699                  | 19,666               | 0                     | 0                         | 3.5%            |
| - Lake Country       | Subtotal   | 17         | 558,398    | 21,699                  | 19,666               | 0                     | 0                         | 3.5%            |
| Waukesha Southeast   | В          | 15         | 519,691    | 67,574                  | 57,505               | 53,445                | 53,445                    | 11.1%           |
| - New Berlin         | Subtotal   | 15         | 519,691    | 67,574                  | 57,505               | 53,445                | 53,445                    | 11.1%           |
| Waukesha Southwest   | В          | 17         | 643,401    | 73,558                  | 69,018               | 1,879                 | 1,879                     | 10.7%           |
|                      | С          | 4          | 106,423    |                         |                      | 0                     | 0                         | 0.0%            |
|                      | Subtotal   | 21         | 749,824    | 73,558                  | 69,018               | 1,879                 | 1,879                     | 9.2%            |
| Suburban             | Α          | 33         | 5,006,655  | 808,390                 | 706,649              | 6,833                 | 6,833                     | 14.1%           |
|                      | В          | 349        | 19,608,606 | 4,585,433               | 3,389,468            | (76,956)              | (76,956)                  | 17.3%           |
|                      | С          | 36         | 1,526,259  | 44,003                  | 25,734               | 0                     | 0                         | 1.7%            |
|                      | Subtotal   | 418        | 26,141,520 | 5,437,826               | 4,121,851            | (70,123)              | (70,123)                  | 15.8%           |
| Grand Total          |            | 560        | 45,527,831 | 9,242,639               | 7,406,045            | 78,464                | 78,464                    | 16.3%           |