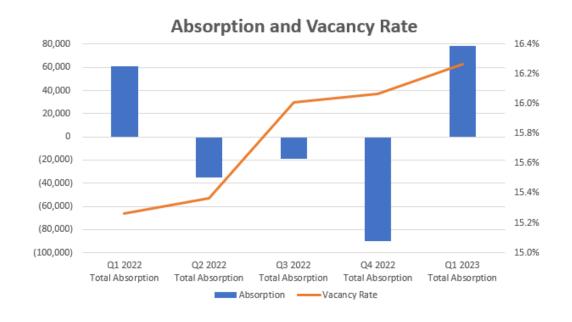

### Market Overview

The Milwaukee office market consisting of 45 msf of space has posted 78,000 sf positive absorption for Q1 2023. The direct market had 59,000 sf positive absorption. Multitenant only properties had (109,000) sf negative absorption for the quarter. The vacancy rate came in at 16.3% during Q1 2023 for multi and single tenant properties while multitenant properties had a vacancy rate of 22.0%.

### Market Highlights

Third Ward - Walkers Point had the largest increase with 159,000 sf positive absorption led by the new delivery of Rite Hite with 158,000 sf. Brookfield topped all markets with (109,000) sf negative absorption led by Metso Minerals vacating 30,500 sf. This quarter Milwaukee CBD posted 148,000 sf positive absorption compared to the suburban markets posting (70,000) sf negative absorption. There are currently 3 properties under construction totaling 102,000 sf and 2 properties delivered YTD totaling 228,000 sf. There were 99 lease transaction with 630,000 sf during Q1 2023. Thirteen office properties with 183,000 sf sold for \$10.6 million.