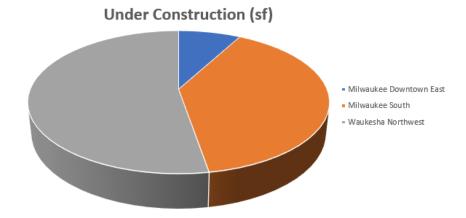

### Market Highlights

Third Ward - Walkers Point had the largest increase with 159,000 sf positive absorption led by the new delivery of Rite Hite with 158,000 sf. Brookfield topped all markets with (109,000) sf negative absorption led by Metso Minerals vacating 30,500 sf. This quarter Milwaukee CBD posted 148,000 sf positive absorption compared to the suburban markets posting (70,000) sf negative absorption. There are currently 3 properties under construction totaling 102,000 sf and 2 properties delivered YTD totaling 228,000 sf. There were 99 lease transaction with 630,000 sf during Q1 2023. Thirteen office properties with 183,000 sf sold for \$10.6 million.