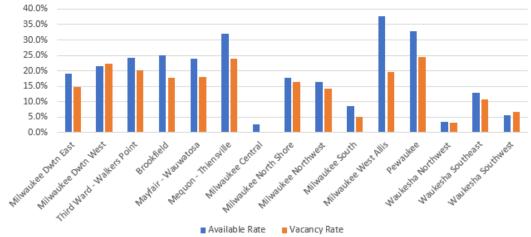

# Market Statistics by Market (Multi and Single Tenant)

| Market                     | Bldg Class | # of Bldgs       | Inventory  | Total<br>Available (sf) | Total<br>Vacant (sf) | Total<br>Absorption (sf) | YTD Total<br>Absorption (sf) | Vacancy<br>Rate |
|----------------------------|------------|------------------|------------|-------------------------|----------------------|--------------------------|------------------------------|-----------------|
| Milwaukee Downtown East    | A          | # 01 Blugs<br>14 | 5,961,922  | 1,130,918               | 842,678              | 17,691                   | 23,424                       | 14.1%           |
|                            | В          | 39               | 4,844,227  | 927,364                 | 743,396              | (19,369)                 | (25,101)                     | 15.3%           |
|                            | C          | 4                | 146,389    | 27,550                  | 22,500               | 0                        | 0                            | 15.4%           |
|                            | Subtotal   | 57               | 10,952,538 | 2,085,832               | 1,608,574            | (1,678)                  | (1,677)                      | 14.7%           |
| Milwaukee Downtown West    |            | 2                | 348,371    | 75,427                  | 62,427               | 0                        | 0                            | 17.9%           |
|                            | В          | 32               | 4,463,856  | 968,136                 | 1,013,203            | (12,750)                 | 2,674                        | 22.7%           |
|                            | c          | 3                | 234,311    | 45,000                  | 45,000               | 0                        | 0                            | 19.2%           |
|                            | Subtotal   | 37               | 5,046,538  | 1,088,563               | 1,120,630            | (12,750)                 | 2,674                        | 22.2%           |
| Third Ward - Walkers Point | A          | 5                | 739,907    | 161,024                 | 167,073              | 7,598                    | 170,301                      | 22.6%           |
|                            | В          | 39               | 2,291,664  | 560,456                 | 426,532              | (60,572)                 | (53,766)                     | 18.6%           |
|                            | C          | 4                | 120,713    | 42,963                  | 42,963               | 0                        | 0                            | 35.6%           |
|                            | Subtotal   | 48               | 3,152,284  | 764,443                 | 636,568              | (52,974)                 | 116,535                      | 20.2%           |
| Milwaukee CBD              | A          | 21               | 7,050,200  | 1,367,369               | 1,072,178            | 25,289                   | 193,725                      | 15.2%           |
|                            | В          | 110              | 11,599,747 | 2,455,956               | 2,183,131            | (92,691)                 | (76,193)                     | 18.8%           |
|                            | с          | 11               | 501,413    | 115,513                 | 110,463              | 0                        | 0                            | 22.0%           |
|                            | Subtotal   | 142              | 19,151,360 | 3,938,838               | 3,365,772            | (67,402)                 | 117,532                      | 17.6%           |
| Brookfield                 | A          | 6                | 548,824    | 52,204                  | 36,650               | 4,406                    | 4,571                        | 6.7%            |
|                            | В          | 93               | 5,599,021  | 1,509,872               | 1,069,866            | 31,952                   | (79,394)                     | 19.1%           |
|                            | с          | 4                | 118,873    | 5,000                   |                      | 0                        | 0                            | 0.0%            |
|                            | Subtotal   | 103              | 6,266,718  | 1,567,076               | 1,106,516            | 36,358                   | (74,823)                     | 17.7%           |
| Mayfair - Wauwatosa        | A          | 15               | 2,098,871  | 560,695                 | 361,280              | 18,688                   | 33,025                       | 17.2%           |
|                            | В          | 29               | 1,445,029  | 338,230                 | 319,625              | (4,121)                  | (17,520)                     | 22.1%           |
|                            | с          | 7                | 303,574    | 26,054                  | 12,785               | 0                        | 0                            | 4.2%            |
|                            | Subtotal   | 51               | 3,847,474  | 924,979                 | 693,690              | 14,567                   | 15,505                       | 18.0%           |
| Mequon - Thiensville       | А          | 1                | 37,670     | 6,237                   | 6,237                | 10,013                   | 10,013                       | 16.6%           |
|                            | В          | 15               | 425,823    | 142,680                 | 104,878              | 9,412                    | 5,984                        | 24.6%           |
|                            | Subtotal   | 16               | 463,493    | 148,917                 | 111,115              | 19,425                   | 15,997                       | 24.0%           |
| Milwaukee Central          | В          | 9                | 691,988    | 32,000                  |                      | 0                        | 0                            | 0.0%            |
|                            | с          | 10               | 562,925    |                         |                      | 0                        | 0                            | 0.0%            |
|                            | Subtotal   | 19               | 1,254,913  | 32,000                  |                      | 0                        | 0                            | 0.0%            |
| Milwaukee North Shore      | A          | 2                | 175,962    | 134,828                 | 116,513              | 0                        | 910                          | 66.2%           |
|                            | В          | 33               | 1,974,754  | 276,691                 | 271,087              | (1,435)                  | (7,420)                      | 13.7%           |
|                            | с          | 7                | 271,978    | 16,882                  | 12,000               | 949                      | 949                          | 4.4%            |
|                            | Subtotal   | 42               | 2,422,694  | 428,401                 | 399,600              | (486)                    | (5,561)                      | 16.5%           |
|                            |            |                  |            |                         |                      |                          |                              |                 |

### Market Statistics by Market (Multi and Single Tenant—Cont)

| Market               | Bldg Class | # of Bldgs | Inventory  | Total<br>Available (sf) | Total<br>Vacant (sf) | Total<br>Absorption (sf) | YTD Total<br>Absorption (sf) | Vacancy<br>Rate |
|----------------------|------------|------------|------------|-------------------------|----------------------|--------------------------|------------------------------|-----------------|
| Milwaukee Northwest  | A          | 4          | 1,090,478  | 46,899                  | 46,899               | 0                        | 0                            | 4.3%            |
|                      | В          | 50         | 3,326,552  | 672,217                 | 585,974              | (28,630)                 | (31,101)                     | 17.6%           |
|                      | Subtotal   | 54         | 4,417,030  | 719,116                 | 632,873              | (28,630)                 | (31,101)                     | 14.3%           |
| Milwaukee South      | A          | 1          | 680,266    | -, -                    | ,                    | 0                        | 0                            | 0.0%            |
|                      | В          | 21         | 886,376    | 141,765                 | 85,319               | 2,349                    | 10,647                       | 9.6%            |
|                      | с          | 2          | 91,658     | ,                       | /                    | 0                        | 0                            | 0.0%            |
|                      | Subtotal   | 24         | 1,658,300  | 141,765                 | 85,319               | 2,349                    | 10,647                       | 5.1%            |
| Milwaukee West Allis | В          | 19         | 1,846,834  | 717,336                 | 374,266              | (8,641)                  | (3,059)                      | 20.3%           |
|                      | с          | 2          | 61,785     | ,                       | ,                    | 0                        | 0                            | 0.0%            |
|                      | Subtotal   | 21         | 1,908,619  | 717,336                 | 374,266              | (8,641)                  | (3,059)                      | 19.6%           |
| Pewaukee             | A          | 4          | 374,584    | 162,974                 | 122,709              | 747                      | (7,832)                      | 32.8%           |
|                      | В          | 30         | 1,607,085  | 487,050                 | 361,161              | 12,572                   | 11,066                       | 22.5%           |
|                      | Subtotal   | 34         | 1,981,669  | 650,024                 | 483,870              | 13,319                   | 3,234                        | 24.4%           |
| Waukesha Northwest   | В          | 17         | 558,398    | 19,286                  | 17,253               | 2,413                    | 2,413                        | 3.1%            |
| - Lake Country       | Subtotal   | 17         | 558,398    | 19,286                  | 17,253               | 2,413                    | 2,413                        | 3.1%            |
| Waukesha Southeast   | в          | 16         | 539,691    | 70,062                  | 57,505               | 0                        | 53,445                       | 10.7%           |
| - New Berlin         | Subtotal   | 16         | 539,691    | 70,062                  | 57,505               | 0                        | 53,445                       | 10.7%           |
| Waukesha Southwest   | В          | 17         | 643,401    | 41,075                  | 49,161               | 19,857                   | 21,736                       | 7.6%            |
|                      | с          | 4          | 106,423    |                         |                      | 0                        | 0                            | 0.0%            |
|                      | Subtotal   | 21         | 749,824    | 41,075                  | 49,161               | 19,857                   | 21,736                       | 6.6%            |
| Suburban             | Α          | 33         | 5,006,655  | 963,837                 | 690,288              | 33,854                   | 40,687                       | 13.8%           |
|                      | в          | 349        | 19,544,952 | 4,448,264               | 3,296,095            | 35,728                   | (33,203)                     | 16.9%           |
|                      | С          | 36         | 1,517,216  | 47,936                  | 24,785               | 949                      | 949                          | 1.6%            |
|                      | Subtotal   | 418        | 26,068,823 | 5,460,037               | 4,011,168            | 70,531                   | 8,433                        | 15.4%           |
| Grand Total          |            | 560        | 45,220,183 | 9,398,875               | 7,376,940            | 3,129                    | 125,965                      | 16.3%           |