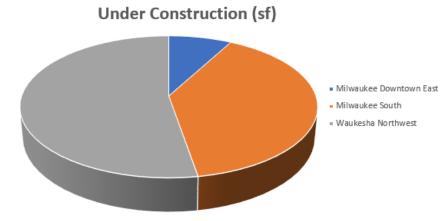

# Market Highlights

Brookfield had the largest increase with 36,300 sf positive absorption led by Old Republic Surety leasing 31,500 sf. Third Ward - Walkers Point topped all markets with (52,900) sf negative absorption led by Eversana vacating 42,000 sf. This quarter Milwaukee CBD posted (67,400) sf negative absorption compared to the suburban markets posting 70,000 sf positive absorption. There are currently 3 properties under construction totaling 102,000 sf and 2 properties delivered YTD totaling 228,000 sf. There were 102 lease transactions with 440,000 sf during Q2 2023. Twenty two office properties with 295,000 sf sold for \$23.6 million.