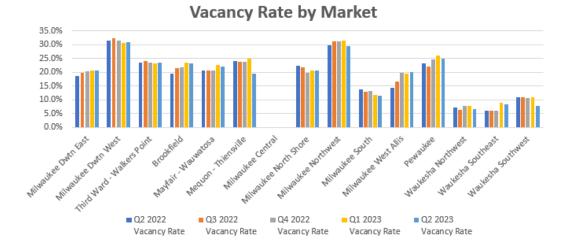

# Vacancy Rates by Market (Multi and Single Tenant)

| Market                     | Bldg Class | Q2 2022<br>Vacancy Rate | Q3 2022<br>Vacancy Rate | Q4 2022<br>Vacancy Rate | Q1 2023<br>Vacancy Rate | Q2 2023<br>Vacancy Rate |
|----------------------------|------------|-------------------------|-------------------------|-------------------------|-------------------------|-------------------------|
| Milwaukee Downtown East    | A          | 12.5%                   | 14.0%                   | 14.5%                   | 14.4%                   | 14.1%                   |
|                            | В          | 14.5%                   | 14.4%                   | 14.5%                   | 14.8%                   | 15.3%                   |
|                            | С          | 11.7%                   | 15.4%                   | 15.4%                   | 15.4%                   | 15.4%                   |
|                            | Subtotal   | 13.4%                   | 14.2%                   | 14.5%                   | 14.6%                   | 14.7%                   |
| Milwaukee Downtown West    | A          | 17.9%                   | 17.9%                   | 17.9%                   | 17.9%                   | 17.9%                   |
|                            | В          | 22.9%                   | 23.4%                   | 22.9%                   | 22.4%                   | 22.7%                   |
|                            | С          | 19.2%                   | 19.2%                   | 19.2%                   | 19.2%                   | 19.2%                   |
|                            | Subtotal   | 22.4%                   | 22.8%                   | 22.4%                   | 22.0%                   | 22.2%                   |
| Third Ward - Walkers Point | А          | 38.8%                   | 31.5%                   | 30.8%                   | 23.6%                   | 22.6%                   |
|                            | В          | 16.1%                   | 16.6%                   | 16.3%                   | 16.0%                   | 18.6%                   |
|                            | С          | 35.6%                   | 35.6%                   | 35.6%                   | 35.6%                   | 35.6%                   |
|                            | Subtotal   | 20.6%                   | 20.3%                   | 19.9%                   | 18.5%                   | 20.2%                   |
| Vilwaukee CBD              | A          | 14.6%                   | 15.7%                   | 16.1%                   | 15.6%                   | 15.2%                   |
|                            | В          | 17.9%                   | 18.2%                   | 18.1%                   | 17.9%                   | 18.8%                   |
|                            | С          | 21.0%                   | 22.0%                   | 22.0%                   | 22.0%                   | 22.0%                   |
|                            | Subtotal   | 16.8%                   | 17.4%                   | 17.4%                   | 17.2%                   | 17.6%                   |
| Brookfield                 | A          | 6.3%                    | 7.8%                    | 7.5%                    | 7.5%                    | 6.7%                    |
|                            | В          | 15.5%                   | 17.3%                   | 17.6%                   | 19.6%                   | 19.1%                   |
|                            | С          | 0.0%                    | 0.0%                    | 0.0%                    | 0.0%                    | 0.0%                    |
|                            | Subtotal   | 14.6%                   | 16.1%                   | 16.4%                   | 18.2%                   | 17.7%                   |
| Mayfair - Wauwatosa        | A          | 15.0%                   | 14.9%                   | 16.0%                   | 18.1%                   | 17.2%                   |
|                            | В          | 21.7%                   | 21.8%                   | 20.9%                   | 21.8%                   | 22.1%                   |
|                            | С          | 4.2%                    | 4.2%                    | 4.2%                    | 4.2%                    | 4.2%                    |
|                            | Subtotal   | 16.7%                   | 16.7%                   | 16.9%                   | 18.4%                   | 18.0%                   |
| Vlequon - Thiensville      | A          | 21.8%                   | 43.1%                   | 43.1%                   | 43.1%                   | 16.6%                   |
|                            | В          | 28.2%                   | 26.0%                   | 26.0%                   | 26.8%                   | 24.6%                   |
|                            | Subtotal   | 27.3%                   | 27.4%                   | 27.4%                   | 28.2%                   | 24.0%                   |
| Ailwaukee Central          | В          | 0.0%                    | 0.0%                    | 0.0%                    | 0.0%                    | 0.0%                    |
|                            | С          | 15.3%                   | 15.3%                   | 0.0%                    | 0.0%                    | 0.0%                    |
|                            | Subtotal   | 7.7%                    | 7.7%                    | 0.0%                    | 0.0%                    | 0.0%                    |
| Milwaukee North Shore      | Α          | 77.4%                   | 77.4%                   | 66.7%                   | 66.2%                   | 66.2%                   |
|                            | В          | 11.1%                   | 13.5%                   | 13.2%                   | 13.7%                   | 13.7%                   |
|                            | С          | 5.0%                    | 4.4%                    | 4.8%                    | 4.8%                    | 4.4%                    |
|                            | Subtotal   | 15.3%                   | 17.2%                   | 16.1%                   | 16.5%                   | 16.5%                   |
|                            |            |                         |                         |                         |                         |                         |

#### Vacancy by Market (Multi and Single Tenant-Cont)

|                      |            | Q2 2022      | Q3 2022      | Q4 2022      | Q1 2023      | Q2 2023      |
|----------------------|------------|--------------|--------------|--------------|--------------|--------------|
| Market               | Bldg Class | Vacancy Rate |
| Milwaukee Northwest  | А          | 5.0%         | 5.0%         | 4.3%         | 4.3%         | 4.3%         |
|                      | В          | 16.8%        | 17.7%        | 18.0%        | 18.1%        | 17.6%        |
|                      | Subtotal   | 13.9%        | 14.6%        | 14.7%        | 14.8%        | 14.3%        |
| Milwaukee South      | А          | 0.0%         | 0.0%         | 0.0%         | 0.0%         | 0.0%         |
|                      | В          | 11.3%        | 10.8%        | 11.0%        | 9.9%         | 9.6%         |
|                      | С          | 0.0%         | 0.0%         | 0.0%         | 0.0%         | 0.0%         |
|                      | Subtotal   | 6.1%         | 5.8%         | 5.8%         | 5.3%         | 5.1%         |
| Milwaukee West Allis | В          | 14.8%        | 17.1%        | 20.1%        | 19.8%        | 20.3%        |
|                      | С          | 0.0%         | 0.0%         | 0.0%         | 0.0%         | 0.0%         |
|                      | Subtotal   | 14.3%        | 16.5%        | 19.4%        | 19.2%        | 19.6%        |
| Pewaukee             | А          | 33.5%        | 30.7%        | 30.7%        | 33.0%        | 32.8%        |
|                      | В          | 20.7%        | 20.6%        | 22.8%        | 23.3%        | 22.5%        |
|                      | Subtotal   | 23.1%        | 22.5%        | 24.2%        | 25.1%        | 24.4%        |
| Waukesha Northwest   | В          | 3.6%         | 3.2%         | 3.5%         | 3.5%         | 3.1%         |
| - Lake Country       | Subtotal   | 3.6%         | 3.2%         | 3.5%         | 3.5%         | 3.1%         |
| Waukesha Southeast   | В          | 21.3%        | 21.3%        | 21.3%        | 11.1%        | 10.7%        |
| - New Berlin         | Subtotal   | 21.3%        | 21.3%        | 21.3%        | 11.1%        | 10.7%        |
| Waukesha Southwest   | В          | 10.7%        | 10.7%        | 10.3%        | 10.7%        | 7.6%         |
|                      | С          | 0.0%         | 0.0%         | 0.0%         | 0.0%         | 0.0%         |
|                      | Subtotal   | 9.3%         | 9.3%         | 8.9%         | 9.2%         | 6.6%         |
| Suburban             | А          | 13.8%        | 13.5%        | 13.4%        | 14.5%        | 13.8%        |
|                      | В          | 15.3%        | 16.4%        | 16.9%        | 17.3%        | 16.9%        |
|                      | С          | 7.8%         | 7.7%         | 1.7%         | 1.7%         | 1.6%         |
|                      | Subtotal   | 14.6%        | 15.3%        | 15.3%        | 15.8%        | 15.4%        |
| Grand Total          |            | 15.5%        | 16.2%        | 16.2%        | 16.4%        | 16.3%        |

#### Vacancy Rate by Market