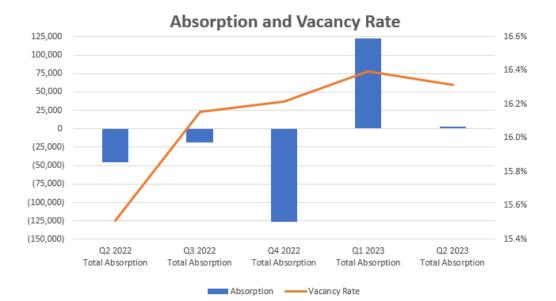

### Market Overview

The Milwaukee office market consisting of 45 msf of space has posted 3,000 sf positive absorption for Q2 2023 bringing the YTD to 125,900 sf positive absorption. Multitenant only properties had 76,600 sf positive absorption bringing the YTD to 11,700 sf positive absorption for the quarter. The vacancy rate came in at 16.3% during Q2 2023 for multi and single tenant properties while multitenant properties had a vacancy rate of 22.1%.

# Market Highlights

Brookfield had the largest increase with 36,300 sf positive absorption led by Old Republic Surety leasing 31,500 sf. Third Ward - Walkers Point topped all markets with (52,900) sf negative absorption led by Eversana vacating 42,000 sf. This quarter Milwaukee CBD posted (67,400) sf negative absorption compared to the suburban markets posting 70,000 sf positive absorption. There are currently 3 properties under construction totaling 102,000 sf and 2 properties delivered YTD totaling 228,000 sf. There were 102 lease transactions with 440,000 sf during Q2 2023. Twenty two office properties with 295,000 sf sold for \$23.6 million.