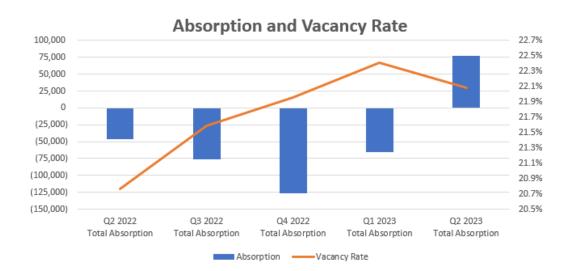

# Vacancy Rates by Market (Multi and Single Tenant)

| Market                     | Bldg Class | Q2 2022<br>Vacancy Rate | Q3 2022<br>Vacancy Rate | Q4 2022<br>Vacancy Rate | Q1 2023<br>Vacancy Rate | Q2 2023<br>Vacancy Rate |
|----------------------------|------------|-------------------------|-------------------------|-------------------------|-------------------------|-------------------------|
| Milwaukee Downtown East    | A          | 12.5%                   | 14.0%                   | 14.5%                   | 14.4%                   | 14.1%                   |
|                            | В          | 14.5%                   | 14.4%                   | 14.5%                   | 14.8%                   | 15.3%                   |
|                            | С          | 11.7%                   | 15.4%                   | 15.4%                   | 15.4%                   | 15.4%                   |
|                            | Subtotal   | 13.4%                   | 14.2%                   | 14.5%                   | 14.6%                   | 14.7%                   |
| Milwaukee Downtown West    | A          | 17.9%                   | 17.9%                   | 17.9%                   | 17.9%                   | 17.9%                   |
|                            | В          | 22.9%                   | 23.4%                   | 22.9%                   | 22.4%                   | 22.7%                   |
|                            | С          | 19.2%                   | 19.2%                   | 19.2%                   | 19.2%                   | 19.2%                   |
|                            | Subtotal   | 22.4%                   | 22.8%                   | 22.4%                   | 22.0%                   | 22.2%                   |
| Third Ward - Walkers Point | А          | 38.8%                   | 31.5%                   | 30.8%                   | 23.6%                   | 22.6%                   |
|                            | В          | 16.1%                   | 16.6%                   | 16.3%                   | 16.0%                   | 18.6%                   |
|                            | С          | 35.6%                   | 35.6%                   | 35.6%                   | 35.6%                   | 35.6%                   |
|                            | Subtotal   | 20.6%                   | 20.3%                   | 19.9%                   | 18.5%                   | 20.2%                   |
| Vilwaukee CBD              | A          | 14.6%                   | 15.7%                   | 16.1%                   | 15.6%                   | 15.2%                   |
|                            | В          | 17.9%                   | 18.2%                   | 18.1%                   | 17.9%                   | 18.8%                   |
|                            | С          | 21.0%                   | 22.0%                   | 22.0%                   | 22.0%                   | 22.0%                   |
|                            | Subtotal   | 16.8%                   | 17.4%                   | 17.4%                   | 17.2%                   | 17.6%                   |
| Brookfield                 | A          | 6.3%                    | 7.8%                    | 7.5%                    | 7.5%                    | 6.7%                    |
|                            | В          | 15.5%                   | 17.3%                   | 17.6%                   | 19.6%                   | 19.1%                   |
|                            | С          | 0.0%                    | 0.0%                    | 0.0%                    | 0.0%                    | 0.0%                    |
|                            | Subtotal   | 14.6%                   | 16.1%                   | 16.4%                   | 18.2%                   | 17.7%                   |
| Mayfair - Wauwatosa        | A          | 15.0%                   | 14.9%                   | 16.0%                   | 18.1%                   | 17.2%                   |
|                            | В          | 21.7%                   | 21.8%                   | 20.9%                   | 21.8%                   | 22.1%                   |
|                            | С          | 4.2%                    | 4.2%                    | 4.2%                    | 4.2%                    | 4.2%                    |
|                            | Subtotal   | 16.7%                   | 16.7%                   | 16.9%                   | 18.4%                   | 18.0%                   |
| Vlequon - Thiensville      | A          | 21.8%                   | 43.1%                   | 43.1%                   | 43.1%                   | 16.6%                   |
|                            | В          | 28.2%                   | 26.0%                   | 26.0%                   | 26.8%                   | 24.6%                   |
|                            | Subtotal   | 27.3%                   | 27.4%                   | 27.4%                   | 28.2%                   | 24.0%                   |
| Ailwaukee Central          | В          | 0.0%                    | 0.0%                    | 0.0%                    | 0.0%                    | 0.0%                    |
|                            | С          | 15.3%                   | 15.3%                   | 0.0%                    | 0.0%                    | 0.0%                    |
|                            | Subtotal   | 7.7%                    | 7.7%                    | 0.0%                    | 0.0%                    | 0.0%                    |
| Milwaukee North Shore      | Α          | 77.4%                   | 77.4%                   | 66.7%                   | 66.2%                   | 66.2%                   |
|                            | В          | 11.1%                   | 13.5%                   | 13.2%                   | 13.7%                   | 13.7%                   |
|                            | С          | 5.0%                    | 4.4%                    | 4.8%                    | 4.8%                    | 4.4%                    |
|                            | Subtotal   | 15.3%                   | 17.2%                   | 16.1%                   | 16.5%                   | 16.5%                   |
|                            |            |                         |                         |                         |                         |                         |

#### Vacancy by Market (Multi and Single Tenant-Cont)

|                      |            | Q2 2022      | Q3 2022      | Q4 2022      | Q1 2023      | Q2 2023      |
|----------------------|------------|--------------|--------------|--------------|--------------|--------------|
| Market               | Bldg Class | Vacancy Rate |
| Milwaukee Northwest  | А          | 5.0%         | 5.0%         | 4.3%         | 4.3%         | 4.3%         |
|                      | В          | 16.8%        | 17.7%        | 18.0%        | 18.1%        | 17.6%        |
|                      | Subtotal   | 13.9%        | 14.6%        | 14.7%        | 14.8%        | 14.3%        |
| Milwaukee South      | А          | 0.0%         | 0.0%         | 0.0%         | 0.0%         | 0.0%         |
|                      | В          | 11.3%        | 10.8%        | 11.0%        | 9.9%         | 9.6%         |
|                      | С          | 0.0%         | 0.0%         | 0.0%         | 0.0%         | 0.0%         |
|                      | Subtotal   | 6.1%         | 5.8%         | 5.8%         | 5.3%         | 5.1%         |
| Milwaukee West Allis | В          | 14.8%        | 17.1%        | 20.1%        | 19.8%        | 20.3%        |
|                      | С          | 0.0%         | 0.0%         | 0.0%         | 0.0%         | 0.0%         |
|                      | Subtotal   | 14.3%        | 16.5%        | 19.4%        | 19.2%        | 19.6%        |
| Pewaukee             | А          | 33.5%        | 30.7%        | 30.7%        | 33.0%        | 32.8%        |
|                      | В          | 20.7%        | 20.6%        | 22.8%        | 23.3%        | 22.5%        |
|                      | Subtotal   | 23.1%        | 22.5%        | 24.2%        | 25.1%        | 24.4%        |
| Waukesha Northwest   | В          | 3.6%         | 3.2%         | 3.5%         | 3.5%         | 3.1%         |
| - Lake Country       | Subtotal   | 3.6%         | 3.2%         | 3.5%         | 3.5%         | 3.1%         |
| Waukesha Southeast   | В          | 21.3%        | 21.3%        | 21.3%        | 11.1%        | 10.7%        |
| - New Berlin         | Subtotal   | 21.3%        | 21.3%        | 21.3%        | 11.1%        | 10.7%        |
| Waukesha Southwest   | В          | 10.7%        | 10.7%        | 10.3%        | 10.7%        | 7.6%         |
|                      | С          | 0.0%         | 0.0%         | 0.0%         | 0.0%         | 0.0%         |
|                      | Subtotal   | 9.3%         | 9.3%         | 8.9%         | 9.2%         | 6.6%         |
| Suburban             | А          | 13.8%        | 13.5%        | 13.4%        | 14.5%        | 13.8%        |
|                      | В          | 15.3%        | 16.4%        | 16.9%        | 17.3%        | 16.9%        |
|                      | С          | 7.8%         | 7.7%         | 1.7%         | 1.7%         | 1.6%         |
|                      | Subtotal   | 14.6%        | 15.3%        | 15.3%        | 15.8%        | 15.4%        |
| Grand Total          |            | 15.5%        | 16.2%        | 16.2%        | 16.4%        | 16.3%        |

#### Vacancy Rate by Market