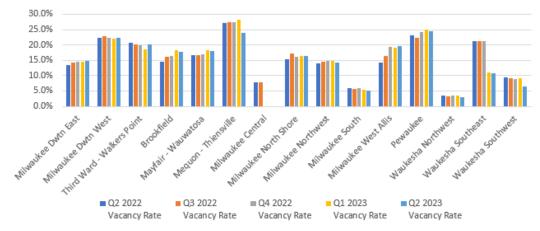

# Vacancy Rates by Market (Multi and Single Tenant)

| Market                     | Bldg Class | Q2 2022<br>Vacancy Rate | Q3 2022<br>Vacancy Rate | Q4 2022<br>Vacancy Rate | Q1 2023<br>Vacancy Rate | Q2 2023<br>Vacancy Rate |
|----------------------------|------------|-------------------------|-------------------------|-------------------------|-------------------------|-------------------------|
| Milwaukee Downtown East    | A          | 12.5%                   | 14.0%                   | 14.5%                   | 14.4%                   | 14.1%                   |
|                            | В          | 14.5%                   | 14.4%                   | 14.5%                   | 14.8%                   | 15.3%                   |
|                            | С          | 11.7%                   | 15.4%                   | 15.4%                   | 15.4%                   | 15.4%                   |
|                            | Subtotal   | 13.4%                   | 14.2%                   | 14.5%                   | 14.6%                   | 14.7%                   |
| Milwaukee Downtown West    | A          | 17.9%                   | 17.9%                   | 17.9%                   | 17.9%                   | 17.9%                   |
|                            | В          | 22.9%                   | 23.4%                   | 22.9%                   | 22.4%                   | 22.7%                   |
|                            | С          | 19.2%                   | 19.2%                   | 19.2%                   | 19.2%                   | 19.2%                   |
|                            | Subtotal   | 22.4%                   | 22.8%                   | 22.4%                   | 22.0%                   | 22.2%                   |
| Third Ward - Walkers Point | А          | 38.8%                   | 31.5%                   | 30.8%                   | 23.6%                   | 22.6%                   |
|                            | В          | 16.1%                   | 16.6%                   | 16.3%                   | 16.0%                   | 18.6%                   |
|                            | С          | 35.6%                   | 35.6%                   | 35.6%                   | 35.6%                   | 35.6%                   |
|                            | Subtotal   | 20.6%                   | 20.3%                   | 19.9%                   | 18.5%                   | 20.2%                   |
| Vilwaukee CBD              | A          | 14.6%                   | 15.7%                   | 16.1%                   | 15.6%                   | 15.2%                   |
|                            | В          | 17.9%                   | 18.2%                   | 18.1%                   | 17.9%                   | 18.8%                   |
|                            | С          | 21.0%                   | 22.0%                   | 22.0%                   | 22.0%                   | 22.0%                   |
|                            | Subtotal   | 16.8%                   | 17.4%                   | 17.4%                   | 17.2%                   | 17.6%                   |
| Brookfield                 | A          | 6.3%                    | 7.8%                    | 7.5%                    | 7.5%                    | 6.7%                    |
|                            | В          | 15.5%                   | 17.3%                   | 17.6%                   | 19.6%                   | 19.1%                   |
|                            | С          | 0.0%                    | 0.0%                    | 0.0%                    | 0.0%                    | 0.0%                    |
|                            | Subtotal   | 14.6%                   | 16.1%                   | 16.4%                   | 18.2%                   | 17.7%                   |
| Mayfair - Wauwatosa        | A          | 15.0%                   | 14.9%                   | 16.0%                   | 18.1%                   | 17.2%                   |
|                            | В          | 21.7%                   | 21.8%                   | 20.9%                   | 21.8%                   | 22.1%                   |
|                            | С          | 4.2%                    | 4.2%                    | 4.2%                    | 4.2%                    | 4.2%                    |
|                            | Subtotal   | 16.7%                   | 16.7%                   | 16.9%                   | 18.4%                   | 18.0%                   |
| Vlequon - Thiensville      | A          | 21.8%                   | 43.1%                   | 43.1%                   | 43.1%                   | 16.6%                   |
|                            | В          | 28.2%                   | 26.0%                   | 26.0%                   | 26.8%                   | 24.6%                   |
|                            | Subtotal   | 27.3%                   | 27.4%                   | 27.4%                   | 28.2%                   | 24.0%                   |
| Ailwaukee Central          | В          | 0.0%                    | 0.0%                    | 0.0%                    | 0.0%                    | 0.0%                    |
|                            | С          | 15.3%                   | 15.3%                   | 0.0%                    | 0.0%                    | 0.0%                    |
|                            | Subtotal   | 7.7%                    | 7.7%                    | 0.0%                    | 0.0%                    | 0.0%                    |
| Milwaukee North Shore      | Α          | 77.4%                   | 77.4%                   | 66.7%                   | 66.2%                   | 66.2%                   |
|                            | В          | 11.1%                   | 13.5%                   | 13.2%                   | 13.7%                   | 13.7%                   |
|                            | С          | 5.0%                    | 4.4%                    | 4.8%                    | 4.8%                    | 4.4%                    |
|                            | Subtotal   | 15.3%                   | 17.2%                   | 16.1%                   | 16.5%                   | 16.5%                   |
|                            |            |                         |                         |                         |                         |                         |

#### Vacancy by Market (Multi and Single Tenant-Cont)

|                      |            | Q2 2022      | Q3 2022      | Q4 2022      | Q1 2023      | Q2 2023      |
|----------------------|------------|--------------|--------------|--------------|--------------|--------------|
| Market               | Bldg Class | Vacancy Rate |
| Milwaukee Northwest  | А          | 5.0%         | 5.0%         | 4.3%         | 4.3%         | 4.3%         |
|                      | В          | 16.8%        | 17.7%        | 18.0%        | 18.1%        | 17.6%        |
|                      | Subtotal   | 13.9%        | 14.6%        | 14.7%        | 14.8%        | 14.3%        |
| Milwaukee South      | А          | 0.0%         | 0.0%         | 0.0%         | 0.0%         | 0.0%         |
|                      | В          | 11.3%        | 10.8%        | 11.0%        | 9.9%         | 9.6%         |
|                      | С          | 0.0%         | 0.0%         | 0.0%         | 0.0%         | 0.0%         |
|                      | Subtotal   | 6.1%         | 5.8%         | 5.8%         | 5.3%         | 5.1%         |
| Milwaukee West Allis | В          | 14.8%        | 17.1%        | 20.1%        | 19.8%        | 20.3%        |
|                      | С          | 0.0%         | 0.0%         | 0.0%         | 0.0%         | 0.0%         |
|                      | Subtotal   | 14.3%        | 16.5%        | 19.4%        | 19.2%        | 19.6%        |
| Pewaukee             | А          | 33.5%        | 30.7%        | 30.7%        | 33.0%        | 32.8%        |
|                      | В          | 20.7%        | 20.6%        | 22.8%        | 23.3%        | 22.5%        |
|                      | Subtotal   | 23.1%        | 22.5%        | 24.2%        | 25.1%        | 24.4%        |
| Waukesha Northwest   | В          | 3.6%         | 3.2%         | 3.5%         | 3.5%         | 3.1%         |
| - Lake Country       | Subtotal   | 3.6%         | 3.2%         | 3.5%         | 3.5%         | 3.1%         |
| Waukesha Southeast   | В          | 21.3%        | 21.3%        | 21.3%        | 11.1%        | 10.7%        |
| - New Berlin         | Subtotal   | 21.3%        | 21.3%        | 21.3%        | 11.1%        | 10.7%        |
| Waukesha Southwest   | В          | 10.7%        | 10.7%        | 10.3%        | 10.7%        | 7.6%         |
|                      | С          | 0.0%         | 0.0%         | 0.0%         | 0.0%         | 0.0%         |
|                      | Subtotal   | 9.3%         | 9.3%         | 8.9%         | 9.2%         | 6.6%         |
| Suburban             | А          | 13.8%        | 13.5%        | 13.4%        | 14.5%        | 13.8%        |
|                      | В          | 15.3%        | 16.4%        | 16.9%        | 17.3%        | 16.9%        |
|                      | С          | 7.8%         | 7.7%         | 1.7%         | 1.7%         | 1.6%         |
|                      | Subtotal   | 14.6%        | 15.3%        | 15.3%        | 15.8%        | 15.4%        |
| Grand Total          |            | 15.5%        | 16.2%        | 16.2%        | 16.4%        | 16.3%        |

#### Vacancy Rate by Market