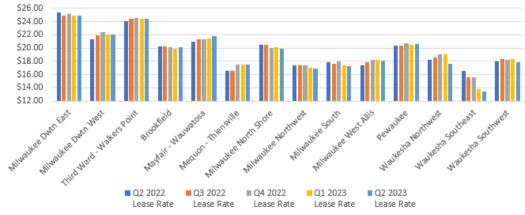

### Market Overview

The Milwaukee office market consisting of 45 msf of space has posted 3,000 sf positive absorption for Q2 2023 bringing the YTD to 125,900 sf positive absorption. Multitenant only properties had 76,600 sf positive absorption bringing the YTD to 11,700 sf positive absorption for the quarter. The vacancy rate came in at 16.3% during Q2 2023 for multi and single tenant properties while multitenant properties had a vacancy rate of 22.1%.

# Market Highlights

Brookfield had the largest increase with 36,300 sf positive absorption led by Old Republic Surety leasing 31,500 sf. Third Ward - Walkers Point topped all markets with (52,900) sf negative absorption led by Eversana vacating 42,000 sf. This quarter Milwaukee CBD posted (67,400) sf negative absorption compared to the suburban markets posting 70,000 sf positive absorption. There are currently 3 properties under construction totaling 102,000 sf and 2 properties delivered YTD totaling 228,000 sf. There were 102 lease transactions with 440,000 sf during Q2 2023. Twenty two office properties with 295,000 sf sold for \$23.6 million.