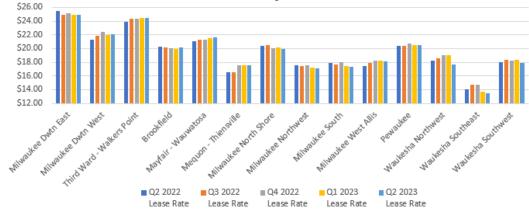

# Lease Rates by Market (Multi and Single Tenant)

|                                                                                                                                                                                                                                                                                                                                                                                                                                                                                                                                                                                                                                                                                                                                                                                                                                                                                                                                                                                                                                                                                                                                                                                                               | Market                     | Bldg Class | Q2 2022<br>Lease Rate | Q3 2022<br>Lease Rate | Q4 2022<br>Lease Rate | Q1 2023<br>Lease Rate | Q2 2023<br>Lease Rate |
|---------------------------------------------------------------------------------------------------------------------------------------------------------------------------------------------------------------------------------------------------------------------------------------------------------------------------------------------------------------------------------------------------------------------------------------------------------------------------------------------------------------------------------------------------------------------------------------------------------------------------------------------------------------------------------------------------------------------------------------------------------------------------------------------------------------------------------------------------------------------------------------------------------------------------------------------------------------------------------------------------------------------------------------------------------------------------------------------------------------------------------------------------------------------------------------------------------------|----------------------------|------------|-----------------------|-----------------------|-----------------------|-----------------------|-----------------------|
| B<br>C\$21.57\$21.55\$21.85\$21.85\$21.55\$21.65C518.00518.00518.00518.00518.00518.00518.00Vilwaukee Downtown WA<br>CA\$25.43\$24.91\$22.01\$22.01\$22.01B\$20.87\$21.88\$22.01\$22.01\$22.01\$22.01CSubtotal\$20.87\$21.88\$22.01\$22.01\$22.01CSubtotal\$20.87\$21.88\$22.01\$22.01\$22.01CSubtotal\$20.87\$21.88\$22.41\$22.01\$22.02CSubtotal\$20.87\$21.88\$22.41\$22.01\$22.02CSubtotal\$20.90\$18.00\$18.00\$18.00\$18.00B\$22.61\$20.50\$18.00\$18.00\$18.00\$18.00\$18.00Milwaukee CBDB\$22.10\$22.41\$24.42\$24.43\$24.16B\$22.21\$22.69\$24.23\$24.43\$24.07\$24.04A\$23.39\$24.41\$32.10\$31.60\$18.00\$18.00ArootfieldA\$23.94\$24.01\$24.15\$24.95\$24.95A\$20.39\$26.39\$26.39\$26.39\$26.39\$26.39\$26.39Arootfield\$10.0\$10.00\$10.00\$10.00\$10.00\$10.00A\$20.39\$26.39\$26.39\$26.39\$26.39\$26.39\$26.39Arootfield\$10.51\$16.51\$17.55<                                                                                                                                                                                                                                                                                                                                                | Milwaukee Downtown East    | -          |                       |                       |                       |                       |                       |
| CS18.00S18.00S18.00S18.00S18.00S18.00S18.00S18.00Milwaukee Downtown MaS26.81S26.81S28.10S28.10S28.10AS26.82S28.82S28.10S28.10S28.10CS18.00S18.00S18.00S28.10S28.10Third Ward - Walker SPMAS21.32S28.81S28.41S28.21S28.10AS30.13S30.13S30.13S29.45S28.20S28.20BS20.00S18.00S18.00S18.00S18.00S18.00AS20.50S28.41S28.10S28.61S28.61S28.61AS20.21S28.61S28.61S28.61S28.61S28.61Milwaukee CBDAS29.21S28.01S18.00S18.00S18.00S18.00AS20.21S28.61S28.61S28.61S28.61S28.61S28.61AS20.21S28.61S28.61S28.61S28.61S28.61S28.61AS20.61S29.61S28.61S28.61S28.61S28.61S28.61AS20.61S29.61S28.61S28.61S28.61S28.61S28.61AS20.61S29.61S29.61S29.61S29.61S28.61S28.61AS20.61S29.61S29.61S29.61S29.61S29.61S29.61AS20.61S20.61S20.61S20.61S20.61S29.61S29.61S29.61AS20                                                                                                                                                                                                                                                                                                                                                                                                                                                         |                            | В          |                       |                       |                       |                       |                       |
| Niivaukee Downtown Wei<br>International StrattSee Stratt <t< td=""><td></td><td></td><td></td><td></td><td></td><td></td><td></td></t<> |                            |            |                       |                       |                       |                       |                       |
| A 50.46 521.0 522.01 522.01   B 520.87 521.88 522.01 522.04 522.04   Subtotal 521.34 521.88 522.41 522.01 522.01 522.04   Ihird Ward - Walkers Point A \$30.13 \$30.13 \$30.13 \$29.45 \$29.32   B 523.63 \$24.18 \$24.25 \$24.23 \$24.29   C \$20.50 \$18.00 \$18.00 \$18.00 \$18.00 \$18.00 \$18.00 \$18.00 \$18.00 \$18.00 \$18.00 \$18.00 \$18.00 \$18.00 \$18.00 \$18.00 \$18.00 \$18.00 \$18.00 \$18.00 \$18.00 \$18.00 \$18.00 \$18.00 \$18.00 \$18.00 \$18.00 \$18.00 \$18.00 \$18.00 \$18.00 \$18.00 \$18.00 \$18.00 \$18.00 \$18.00 \$18.00 \$18.00 \$18.00 \$18.00 \$18.00 \$18.00 \$18.00 \$18.00 \$18.00 \$18.00 \$18.00 \$18.00 \$18.00                                                                                                                                                                                                                                                                                                                                                                                                                                                                                                                                                         |                            | Subtotal   | \$25.43               | \$24.91               | \$25.15               | \$24.96               | \$24.89               |
| CSubtotal\$21.34\$21.88\$22.41\$22.01\$22.04A\$30.13\$30.13\$30.13\$29.45\$29.32B\$23.63\$24.18\$24.25\$24.23\$24.29C\$20.50\$18.00\$18.00\$18.00\$18.00Subtotal\$24.10\$24.45\$24.42\$24.42C\$20.50\$18.00\$18.00\$18.00\$18.00Subtotal\$24.10\$24.45\$24.43\$24.43B\$22.21\$22.69\$22.85\$22.68\$22.71C\$19.25\$18.00\$18.00\$18.00\$18.00Subtotal\$24.15\$24.09\$24.23\$24.07\$24.44B\$20.17\$20.18\$20.14\$19.99\$20.05C\$10.00\$10.00\$10.00\$10.00\$10.00\$10.00Subtotal\$20.26\$20.20\$20.10\$19.96\$20.12Mayfair - WauwatosaA\$21.30\$21.30\$21.32\$26.39\$26.39\$26.39A\$20.61\$10.00\$10.00\$10.00\$10.00\$10.00\$10.00Mayfair - WauwatosaA\$21.33\$21.30\$21.28\$21.50\$21.50A\$21.30\$21.30\$21.28\$21.50\$21.50\$21.50Mayfair - WauwatosaA\$21.03\$21.30\$21.28\$21.50\$21.50B\$10.51\$16.51\$17.55\$17.51\$17.51\$17.51\$17.51\$17.51Mayfair - Wauwatosa<                                                                                                                                                                                                                                                                                                                                       | Vilwaukee Downtown West    | A          | \$26.48               |                       | \$28.10               |                       |                       |
| Subtotal\$21.34\$21.88\$22.41\$22.01\$22.03A\$30.13\$30.13\$30.13\$29.45\$29.32B\$23.63\$24.18\$24.25\$24.23\$24.29C\$20.50\$18.00\$18.00\$18.00\$18.00Subtotal\$24.10\$24.45\$24.50\$24.44\$24.48Wilwaukee CBDA\$32.39\$32.44\$32.10\$31.65\$31.61B\$22.21\$22.69\$22.85\$22.68\$22.10\$24.00C\$19.25\$18.00\$18.00\$18.00\$18.00\$18.00Subtotal\$24.15\$24.07\$24.07\$24.07\$24.07C\$19.25\$18.00\$18.00\$18.00\$18.00\$10.00Subtotal\$20.17\$20.18\$20.14\$19.99\$20.05C\$10.00\$10.00\$10.00\$10.00\$10.00\$10.00Subtotal\$20.26\$20.01\$19.96\$20.12Mayfair - WauwatosaA\$26.39\$26.39\$26.39\$26.39\$26.39B\$10.01\$10.00\$10.00\$10.00\$10.00\$10.00\$10.00Mayfair - WauwatosaA\$26.51\$21.30\$21.30\$21.32\$21.30\$22.55B\$10.51\$1.51\$17.55\$17.51\$17.51\$17.51\$17.51\$17.51Mumakee CentralB\$16.51\$16.51\$17.55\$17.51\$17.51\$17.51Wilwaukee North ShoreA\$20.94<                                                                                                                                                                                                                                                                                                                              |                            | В          | \$20.87               | \$21.88               | \$22.01               | \$22.01               | \$22.04               |
| Third Ward - Walkers PointA\$30.13\$30.13\$30.13\$20.51\$29.52\$29.52B\$23.63\$24.18\$24.25\$24.23\$24.26C\$20.50\$18.00\$18.00\$18.00\$18.00Subtotal\$24.10\$24.45\$24.50\$24.44\$24.48A\$32.39\$32.44\$32.10\$31.65\$31.63B\$22.21\$22.69\$22.85\$22.68\$22.71C\$19.25\$18.00\$18.00\$18.00\$18.00B\$22.21\$24.09\$24.23\$24.07\$24.49B\$20.17\$20.18\$24.15\$24.15\$24.15Frookfield\$20.17\$20.18\$20.14\$19.99\$20.20B\$20.17\$20.18\$20.14\$19.99\$20.20C\$10.00\$10.00\$10.00\$10.00\$10.00\$10.00Varfair - WauwatosaA\$26.39\$26.39\$26.39\$26.39\$26.39B\$20.16\$18.75\$18.72\$18.83\$18.61C\$20.20\$20.10\$10.00\$10.00\$10.00Varfair - WauwatosaA\$26.39\$26.39\$26.39\$26.39B\$20.16\$18.75\$18.75\$17.51\$17.51\$17.51Varfair - WauwatosaA\$21.03\$21.30\$21.28\$21.90\$21.91May Contract\$10.51\$16.51\$17.55\$17.51\$17.51\$17.51Varfair - WauwatosaA\$21.61                                                                                                                                                                                                                                                                                                                                    |                            | С          |                       |                       |                       |                       |                       |
| A330.13330.13330.13330.13330.13330.13330.13330.13330.13330.13330.13330.13330.13330.13330.13330.13330.13330.13330.13330.13330.13330.13330.13330.13330.13330.13330.13330.13330.13330.13330.13330.13330.13330.13330.13330.13330.13330.13330.13330.13330.13330.13330.13330.13330.13330.13330.13330.13330.13330.13330.13330.13330.13330.13330.13330.13330.13330.13330.13330.13330.13330.13330.13330.13330.13330.13330.13330.13330.13330.13330.13330.13330.13330.13330.13330.13330.13330.13330.13330.13330.13330.13330.13330.13330.13330.13330.13330.13330.13330.13330.13330.13330.13330.13330.13330.13330.13330.13330.13330.13330.13330.13330.13330.13330.13330.13330.13330.13330.13330.13330.13330.13330.13330.13330.13330.13330.13330.13330.13330.13330.13330.13330.13330.13330.13330.13330.13330.13330.13330.13330.13330.13330.13330.13330.13 <td></td> <td>Subtotal</td> <td>\$21.34</td> <td>\$21.88</td> <td>\$22.41</td> <td>\$22.01</td> <td>\$22.04</td>                                                                                                                                                                                                                                                  |                            | Subtotal   | \$21.34               | \$21.88               | \$22.41               | \$22.01               | \$22.04               |
| C\$20.50\$18.00\$18.00\$18.00\$18.00\$18.00\$18.00Subotal\$24.10\$24.45\$24.50\$24.44\$24.48Wilwaukee CBDA\$32.39\$32.44\$32.10\$31.65\$31.63B\$22.21\$22.69\$22.85\$22.68\$22.71C\$19.25\$18.00\$18.00\$18.00\$18.00\$18.00Subotal\$24.15\$24.09\$24.23\$24.07\$24.04B\$20.17\$20.18\$20.14\$19.99\$20.05C\$10.00\$10.00\$10.00\$10.00\$10.00\$10.00Subotal\$20.26\$20.20\$20.13\$24.15\$24.15B\$20.26\$20.20\$20.10\$19.96\$20.21Uayfair - WauwatosaA\$26.39\$26.39\$26.39\$26.39\$26.39\$26.39\$26.39\$26.39\$26.39\$26.39\$26.39\$26.39\$26.39\$26.39\$26.39\$26.39\$26.39\$26.39\$26.39\$26.39\$26.39\$26.39\$26.39\$26.39\$26.39\$26.39\$26.39\$26.39\$26.39\$26.39\$26.39\$26.39\$26.39\$26.39\$26.39\$26.39\$26.39\$26.39\$26.39\$26.39\$26.39\$26.39\$26.39\$26.39\$26.39\$26.39\$26.39\$26.39\$26.39\$26.39\$26.39\$26.39\$26.39\$26.39\$26.39\$26.39\$26.39\$26.39\$26.39\$27.51\$17.51\$17.51\$17.51\$17.51<                                                                                                                                                                                                                                                                                      | Third Ward - Walkers Point | A          | \$30.13               | \$30.13               | \$30.13               | \$29.45               | \$29.32               |
| Subtotal\$24.10\$24.45\$24.50\$24.44\$24.48Wilwaukee CBDA\$32.39\$32.44\$32.10\$31.65\$31.63B\$22.21\$22.69\$22.85\$22.68\$22.71C\$19.25\$18.00\$18.00\$18.00\$18.00Subtotal\$24.15\$24.09\$24.23\$24.07\$24.44B\$20.17\$20.18\$20.14\$19.99\$20.05C\$10.00\$10.00\$10.00\$10.00\$10.00\$10.00Subtotal\$26.39\$26.39\$26.39\$26.39\$26.39Vayfair - WauwatosaA\$26.39\$21.30\$21.28\$21.50\$21.50B\$10.51\$17.65\$17.51\$17.51\$17.51Vayfair - WauwatosaA\$16.51\$17.55\$17.51\$17.51B\$16.51\$17.55\$17.51\$17.51\$17.51Vayfair - WauwatosaA\$26.39\$26.39\$26.39\$26.39B\$16.51\$17.55\$17.51\$17.51\$17.51Vayfair - WauwatosaA\$16.51\$17.55\$17.51\$17.51Muwaukee CentralB\$16.51\$17.55\$17.51\$17.51B\$20.50\$19.88\$19.86\$19.85\$19.85Valuee North ShoreA\$24.06\$24.06\$24.04\$24.45B\$20.94\$20.50\$19.88\$19.85\$19.56B\$20.94\$20.50\$19.88\$19.85\$19.75Val                                                                                                                                                                                                                                                                                                                                       |                            | В          | \$23.63               | \$24.18               | \$24.25               | \$24.23               | \$24.29               |
| Nilwaukee CBDA\$32.39\$32.44\$32.10\$31.65\$31.63B\$22.21\$22.69\$22.85\$22.68\$22.71C\$19.25\$18.00\$18.00\$18.00\$18.00Subtotal\$24.15\$24.09\$24.23\$24.07\$24.04B\$20.17\$20.18\$20.14\$19.99\$20.05C\$10.00\$10.00\$10.00\$10.00\$10.00Subtotal\$20.26\$20.20\$20.10\$19.96\$20.12Mayfair - WauwatosaA\$26.39\$26.39\$26.39\$26.39B\$18.55\$18.76\$18.72\$18.83\$18.64CTT\$10.51\$17.55\$17.51\$17.51Wayfair - WauwatosaA\$26.39\$26.39\$26.39\$26.39\$26.39B\$16.51\$18.75\$17.51\$17.51\$17.51Subtotal\$21.03\$21.30\$21.28\$21.50\$21.86Wequon - ThiensvilleA\$16.51\$17.55\$17.51\$17.51B\$16.51\$16.51\$17.55\$17.51\$17.51\$17.51Subtotal\$16.51\$16.51\$17.55\$17.51\$17.51Subtotal\$16.51\$16.51\$17.55\$17.51\$17.51Subtotal\$20.94\$20.96\$24.06\$24.04\$24.45\$24.45Subtotal\$20.94\$20.50\$19.88\$19.88\$19.56Subtotal\$16.50\$16.75\$16.75\$16.75\$16.75                                                                                                                                                                                                                                                                                                                                    |                            | С          | \$20.50               | \$18.00               | \$18.00               | \$18.00               | \$18.00               |
| A352.33332.44352.10511.63531.63B\$22.21\$22.69\$22.85\$22.68\$22.71C\$19.25\$18.00\$18.00\$18.00\$18.00\$18.00Subtoal\$24.15\$24.09\$24.23\$24.07\$24.04B\$23.94\$24.01\$24.15\$24.15\$24.47B\$20.17\$20.18\$20.14\$19.99\$20.05C\$10.00\$10.00\$10.00\$10.00\$10.00Subtoal\$20.26\$20.20\$20.10\$19.96\$20.12Mayfair - WauwatosaA\$26.39\$26.39\$26.39\$26.39\$26.39B\$16.51\$18.76\$18.72\$18.83\$18.64CCSubtoal\$21.03\$21.30\$21.28\$21.50\$21.86Mequor - ThiensvilleA\$16.51\$16.51\$17.55\$17.51\$17.51B\$16.51\$16.51\$17.55\$17.51\$17.51\$17.51Wilwaukee CentralB\$24.06\$24.06\$24.04\$24.45\$24.45B\$20.94\$20.50\$19.88\$19.88\$19.86\$19.85Wilwaukee North ShoreA\$20.94\$20.50\$19.88\$19.88\$19.85B\$20.94\$20.50\$19.88\$19.88\$19.85\$19.75CS\$16.50\$16.75\$16.75\$16.75\$16.75\$16.75                                                                                                                                                                                                                                                                                                                                                                                                      |                            | Subtotal   | \$24.10               | \$24.45               | \$24.50               | \$24.44               | \$24.48               |
| c519.25518.00518.00518.00518.00518.00Subotal524.15524.15524.07524.04B523.94520.01520.13524.15524.15524.14B520.17520.18520.14519.90520.05B520.26520.20520.10519.96520.12Mayfair - WauwatosaA526.39526.39526.39526.39526.39526.39B520.30521.36518.76518.72518.83518.61C500total510.00510.00510.00510.00510.00Mayfair - WauwatosaA526.39526.39526.39526.39526.39526.39B520.30521.36518.76518.72518.83518.66C500total510.51517.51517.51517.51517.51Mayaukee CentralB516.51516.51517.55517.51517.51517.51B520.50520.65520.65520.44524.45524.45B520.50520.50519.88519.88519.88519.56Miwaukee North ShoreA520.65520.65520.44524.45524.45B520.50510.55510.55510.75510.75510.75510.75510.75Miwaukee North ShoreA520.65520.65520.67520.67520.55510.75510.75510.75510.75B520.50510                                                                                                                                                                                                                                                                                                                                                                                                                                       | Milwaukee CBD              | A          | \$32.39               | \$32.44               | \$32.10               | \$31.65               | \$31.63               |
| Subtotal\$24.15\$24.09\$24.23\$24.07\$24.04BrookfieldA\$23.94\$24.01\$24.15\$24.15\$24.44B\$20.17\$20.18\$20.14\$19.99\$20.05C\$10.00\$10.00\$10.00\$10.00\$10.00\$10.00Subtotal\$20.26\$20.0\$20.10\$19.96\$20.12Wayfair - WauwatosaA\$26.39\$26.39\$26.39\$26.39\$26.39\$26.39B\$21.03\$21.30\$21.28\$21.50\$21.86Mequon - ThiensvilleA\$16.51\$17.55\$17.51\$17.51B\$16.51\$16.51\$17.55\$17.51\$17.51B\$20.21\$24.06\$24.06\$24.04\$24.45\$24.45B\$20.21\$20.50\$19.88\$19.88\$19.56C\$20.94\$20.50\$19.88\$19.88\$19.55B\$20.94\$20.50\$19.88\$19.85\$16.75\$16.75B\$20.94\$20.50\$19.88\$19.85\$19.55\$16.75\$16.75\$16.75B\$20.94\$20.50\$19.88\$19.85\$19.55\$16.75\$16.75\$16.75\$16.75\$16.75\$16.75\$16.75\$16.75                                                                                                                                                                                                                                                                                                                                                                                                                                                                                  |                            | В          | \$22.21               | \$22.69               | \$22.85               | \$22.68               | \$22.71               |
| Ano\$23.94\$24.01\$24.15\$24.15\$24.15\$24.44B\$20.17\$20.18\$20.14\$19.99\$20.05C\$10.00\$10.00\$10.00\$10.00\$10.00\$10.00Subtotal\$20.26\$20.20\$20.10\$19.96\$20.20Aayfair - WauwatosaA\$26.39\$26.39\$26.39\$26.39\$26.92B\$18.55\$18.76\$18.72\$18.83\$18.64CCCCCCCAduotal\$21.03\$21.30\$21.28\$21.50\$21.86Arequon - ThiensvilleAS16.51\$17.55\$17.51\$17.51B\$16.51\$16.51\$17.55\$17.51\$17.51Subtotal\$16.51\$16.51\$17.55\$17.51\$17.51Aliwaukee CentralBS24.06\$24.06\$24.04\$24.45\$24.45B\$20.94\$20.50\$19.88\$19.88\$19.56CSubtotal\$20.94\$20.50\$19.88\$19.88\$19.56A\$20.94\$20.50\$19.88\$19.88\$19.56C\$16.50\$16.75\$16.75\$16.75\$16.75\$16.75                                                                                                                                                                                                                                                                                                                                                                                                                                                                                                                                        |                            | С          | \$19.25               | \$18.00               | \$18.00               | \$18.00               | \$18.00               |
| A \$23.54 \$24.01 \$24.15 \$24.13 \$24.44   B \$20.17 \$20.18 \$20.14 \$19.99 \$20.05   C \$10.00 \$10.00 \$10.00 \$10.00 \$10.00 \$10.00 \$10.00   Subtotal \$20.26 \$20.20 \$20.10 \$19.96 \$20.22   Aayfair - Wauwatosa A \$26.39 \$26.39 \$26.39 \$26.39 \$26.39 \$26.39 \$26.39 \$26.39 \$26.39 \$26.39 \$26.39 \$26.39 \$26.39 \$26.39 \$26.39 \$26.39 \$26.39 \$26.39 \$26.39 \$26.39 \$26.39 \$26.39 \$26.39 \$26.39 \$26.39 \$26.39 \$26.39 \$26.39 \$26.39 \$26.39 \$26.39 \$26.39 \$26.39 \$26.39 \$26.39 \$26.39 \$26.39 \$26.39 \$26.39 \$26.39 \$26.39 \$26.39 \$26.39 \$26.39 \$26.39 \$26.39 \$26.39 \$26.39 \$21.86 \$20.50 \$18.83 \$18.65 \$18.75 \$17.51 </td <td></td> <td>Subtotal</td> <td>\$24.15</td> <td>\$24.09</td> <td>\$24.23</td> <td>\$24.07</td> <td>\$24.04</td>                                                                                                                                                                                                                                                                                                                                                                                                            |                            | Subtotal   | \$24.15               | \$24.09               | \$24.23               | \$24.07               | \$24.04               |
| C\$10.00\$10.00\$10.00\$10.00\$10.00\$10.00\$10.00\$10.00\$10.00\$10.00\$10.00\$10.00\$10.00\$10.00\$10.00\$10.00\$10.00\$10.00\$10.00\$10.00\$10.00\$10.00\$10.00\$10.00\$10.00\$10.00\$10.00\$10.00\$10.00\$10.00\$10.00\$10.00\$10.00\$10.00\$10.00\$10.00\$10.00\$10.00\$10.00\$10.00\$10.00\$10.00\$10.00\$10.00\$10.00\$10.00\$10.00\$10.00\$10.00\$10.00\$10.00\$10.00\$10.00\$10.00\$10.00\$10.00\$10.00\$10.00\$10.00\$10.00\$10.00\$10.00\$10.00\$10.00\$10.00\$10.00\$10.00\$10.00\$10.00\$10.00\$10.00\$10.00\$10.00\$10.00\$10.00\$10.00\$10.00\$10.00\$10.00\$10.00\$10.00\$10.00\$10.00\$10.00\$10.00\$10.00\$10.00\$10.00\$10.00\$10.00\$10.00\$10.00\$10.00\$10.00\$10.00\$10.00\$10.00\$10.00\$10.00\$10.00\$10.00\$10.00\$10.00\$10.00\$10.00\$10.00\$10.00\$10.00\$10.00\$10.00\$10.00\$10.00\$10.00\$10.00\$10.00\$10.00\$10.00\$10.00\$10.00\$10.00\$10.00\$10.00\$10.00\$10.00\$10.00\$10.00\$10.00\$10.00\$10.00\$10.00\$10.00\$10.00\$10.00\$10.00\$10.00 <td>Brookfield</td> <td>A</td> <td>\$23.94</td> <td>\$24.01</td> <td>\$24.15</td> <td>\$24.15</td> <td>\$24.44</td>                                                                                                        | Brookfield                 | A          | \$23.94               | \$24.01               | \$24.15               | \$24.15               | \$24.44               |
| Subtotal \$20.26 \$20.20 \$20.10 \$19.96 \$20.12   Aayfair - Wauwatosa A \$26.39 \$26.39 \$26.39 \$26.39 \$26.39 \$26.39 \$26.39 \$26.39 \$26.39 \$26.39 \$26.39 \$26.39 \$26.39 \$26.39 \$26.39 \$26.39 \$26.39 \$26.39 \$26.39 \$26.39 \$26.39 \$26.39 \$26.39 \$26.39 \$26.39 \$26.39 \$26.39 \$26.39 \$26.39 \$26.39 \$26.39 \$26.39 \$26.39 \$26.39 \$26.39 \$26.39 \$26.39 \$26.39 \$26.39 \$26.39 \$26.39 \$26.39 \$26.39 \$26.39 \$26.39 \$26.39 \$26.39 \$26.39 \$26.39 \$26.39 \$26.39 \$26.39 \$26.39 \$26.39 \$26.39 \$26.39 \$26.39 \$26.39 \$26.39 \$26.39 \$26.39 \$21.86 \$21.86 \$21.86 \$21.86 \$21.50 \$17.51 \$17.51 \$17.51 \$17.51 \$17.51 \$17.51 \$17.51 \$17.51 \$17.51 \$1                                                                                                                                                                                                                                                                                                                                                                                                                                                                                                          |                            | В          | \$20.17               | \$20.18               | \$20.14               | \$19.99               | \$20.05               |
| Mayfair - Wauwatosa A \$26.39 \$26.39 \$26.39 \$26.39 \$26.39 \$26.39 \$26.39 \$26.39 \$26.39 \$26.39 \$26.39 \$26.39 \$26.39 \$26.39 \$26.39 \$26.39 \$26.39 \$26.39 \$26.39 \$26.39 \$26.39 \$26.39 \$26.39 \$26.39 \$26.39 \$26.39 \$26.39 \$26.39 \$26.39 \$26.39 \$26.39 \$26.39 \$26.39 \$26.39 \$26.39 \$26.39 \$26.39 \$26.39 \$26.39 \$26.39 \$26.39 \$26.39 \$26.39 \$26.39 \$26.39 \$26.39 \$26.39 \$26.39 \$26.39 \$26.39 \$26.39 \$26.39 \$26.39 \$26.39 \$26.39 \$26.39 \$21.86   Mequon - Thiensville A \$21.03 \$21.30 \$21.30 \$21.30 \$21.28 \$21.50 \$21.86   Mequon - Thiensville A \$21.03 \$21.651 \$17.51 \$17.51 \$17.51 \$17.51 \$17.51 \$17.51 \$21.45 \$24.45 \$24.45 \$24.45                                                                                                                                                                                                                                                                                                                                                                                                                                                                                                      |                            | С          | \$10.00               | \$10.00               | \$10.00               | \$10.00               | \$10.00               |
| No.05 \$10.55 \$10.55 \$10.55 \$10.55 \$10.55 \$10.55 \$10.55 \$10.55 \$10.55 \$10.55 \$10.55 \$10.55 \$10.55 \$10.55 \$10.55 \$10.55 \$10.55 \$10.55 \$10.55 \$10.55 \$10.55 \$10.55 \$10.55 \$10.55 \$10.55 \$10.55 \$10.55 \$10.55 \$10.55 \$10.55 \$10.55 \$10.55 \$10.55 \$21.86 \$21.86 \$21.86 \$21.86 \$21.86 \$21.86 \$21.86 \$21.85 \$21.85 \$21.85 \$21.85 \$21.85 \$21.85 \$21.86 \$21.86 \$21.86 \$21.86 \$21.86 \$21.86 \$21.86 \$21.85 \$21.85 \$21.85 \$21.85 \$21.85 \$21.85 \$21.85 \$21.85 \$21.85 \$21.85 \$21.85 \$21.85 \$21.85 \$21.85 \$21.85 \$21.85 \$21.85 \$21.85 \$21.85 \$21.85 \$21.85 \$21.85 \$21.85 \$21.85 \$21.85 \$21.85 \$21.85 \$21.85 \$21.85 \$21.85 \$21.85 </td <td></td> <td>Subtotal</td> <td>\$20.26</td> <td>\$20.20</td> <td>\$20.10</td> <td>\$19.96</td> <td>\$20.12</td>                                                                                                                                                                                                                                                                                                                                                                                   |                            | Subtotal   | \$20.26               | \$20.20               | \$20.10               | \$19.96               | \$20.12               |
| CSubtotal\$21.03\$21.30\$21.28\$21.50\$21.86Aequon - ThiensvilleAB\$16.51\$16.51\$17.55\$17.51\$17.51Subtotal\$16.51\$16.51\$17.55\$17.51\$17.51Ailwaukee CentralBBSubtotal\$16.51\$16.51\$17.55\$17.51Subtotal\$24.06\$24.06\$24.04\$24.45\$24.45Ailwaukee North ShoreA\$20.94\$20.50\$19.88\$19.88\$19.56C\$16.50\$16.75\$16.75\$16.75\$16.75\$16.75\$16.75\$16.75                                                                                                                                                                                                                                                                                                                                                                                                                                                                                                                                                                                                                                                                                                                                                                                                                                          | Mayfair - Wauwatosa        | A          | \$26.39               | \$26.39               | \$26.39               | \$26.39               | \$26.92               |
| Subtotal\$21.03\$21.30\$21.28\$21.50\$21.80AAABS16.51\$17.55\$17.51\$17.51Subtotal\$16.51\$16.51\$17.55\$17.51\$17.51Aliwaukee CentralBSSSS\$17.51\$17.51SubtotalSSSSS\$17.51\$17.51Aliwaukee North ShoreA\$24.06\$24.06\$24.04\$24.45\$24.45BSS\$20.94\$20.50\$19.88\$19.88\$19.56CS\$16.50\$16.75\$16.75\$16.75\$16.75\$16.75                                                                                                                                                                                                                                                                                                                                                                                                                                                                                                                                                                                                                                                                                                                                                                                                                                                                               |                            | В          | \$18.55               | \$18.76               | \$18.72               | \$18.83               | \$18.64               |
| Aequon - Thiensville A   B \$16.51 \$17.55 \$17.51 \$17.51   Subtotal \$16.51 \$16.51 \$17.55 \$17.51 \$17.51   Aliwaukee Central B C C C C C C C C C C C C C C C C C C C C C C C C C C C C C C C C C C C C C C C C C C C C C C C C C C C C C C C C C C C S S S S S S S S S S S S S S S S S S S S S S S S S <t< td=""><td></td><td>С</td><td></td><td></td><td></td><td></td><td></td></t<>                                                                                                                                                                                                                                                                                                                                                                                                                                                                                                                                                                                                                                                                                                                                                                                                                   |                            | С          |                       |                       |                       |                       |                       |
| A \$16.51 \$17.55 \$17.51 \$17.51   Subtotal \$16.51 \$16.51 \$17.55 \$17.51 \$17.51   Milwaukee Central B C C Subtotal \$24.06 \$24.06 \$24.04 \$24.45 \$24.45 \$24.45 \$24.45 \$24.45 \$24.45 \$24.45 \$24.45 \$24.45 \$24.45 \$24.45 \$24.45 \$24.45 \$24.45 \$24.45 \$24.45 \$24.45 \$24.45 \$24.45 \$24.45 \$24.45 \$24.45 \$24.45 \$24.45 \$24.45 \$24.45 \$24.45 \$24.45 \$24.45 \$24.45 \$24.45 \$24.45 \$24.45 \$24.45 \$24.45 \$24.45 \$24.45 \$24.45 \$24.45 \$24.45 \$24.45 \$24.45 \$24.45 \$24.45 \$24.45 \$24.45 \$24.45 \$24.45 \$24.45 \$24.45 \$24.45 \$24.45 \$24.45 \$24.45 \$24.45 \$24.45 \$24.45 \$24.45 \$24.45 \$24.45 \$24.45 \$24.45 \$24.45 \$24.45 <t< td=""><td></td><td>Subtotal</td><td>\$21.03</td><td>\$21.30</td><td>\$21.28</td><td>\$21.50</td><td>\$21.86</td></t<>                                                                                                                                                                                                                                                                                                                                                                                                     |                            | Subtotal   | \$21.03               | \$21.30               | \$21.28               | \$21.50               | \$21.86               |
| Subtotal \$16.51 \$17.55 \$17.51 \$17.51   Aliwaukee Central B C C C C C C C C C C C C C C C C C C C C C C C C C C C C C C C C C C C C C C C C C C C C C C C C C C C C C C C C C C C C C C C C C C C S C S C S S S S S S S S S S S S S S S S S S S S S S S S S S <td>Aequon - Thiensville</td> <td>A</td> <td></td> <td></td> <td></td> <td></td> <td></td>                                                                                                                                                                                                                                                                                                                                                                                                                                                                                                                                                                                                                                                                                                                                                                                                                                                   | Aequon - Thiensville       | A          |                       |                       |                       |                       |                       |
| Milwaukee Central B   C C   Subtotal Subtotal   Milwaukee North Shore A \$24.06 \$24.04 \$24.45 \$24.45   B \$20.94 \$20.50 \$19.88 \$19.88 \$19.56   C \$16.50 \$16.75 \$16.75 \$16.75 \$16.75                                                                                                                                                                                                                                                                                                                                                                                                                                                                                                                                                                                                                                                                                                                                                                                                                                                                                                                                                                                                               |                            | В          | \$16.51               | \$16.51               | \$17.55               | \$17.51               | \$17.51               |
| B C   Subtotal Subtotal   Allwaukee North Shore A \$24.06 \$24.06 \$24.04 \$24.45 \$24.45   B \$20.94 \$20.50 \$19.88 \$19.88 \$19.56   C \$16.50 \$16.75 \$16.75 \$16.75 \$16.75                                                                                                                                                                                                                                                                                                                                                                                                                                                                                                                                                                                                                                                                                                                                                                                                                                                                                                                                                                                                                             |                            | Subtotal   | \$16.51               | \$16.51               | \$17.55               | \$17.51               | \$17.51               |
| Subtotal Subtotal \$24.06 \$24.06 \$24.45 \$24.45 \$24.45   Ailwaukee North Shore B \$20.94 \$20.50 \$19.88 \$19.88 \$19.56   C \$16.50 \$16.75 \$16.75 \$16.75 \$16.75                                                                                                                                                                                                                                                                                                                                                                                                                                                                                                                                                                                                                                                                                                                                                                                                                                                                                                                                                                                                                                       | Ailwaukee Central          | В          |                       |                       |                       |                       |                       |
| Aliwaukee North Shore A \$24.06 \$24.06 \$24.04 \$24.45 \$24.45   B \$20.94 \$20.50 \$19.88 \$19.88 \$19.56   C \$16.50 \$16.75 \$16.75 \$16.75 \$16.75                                                                                                                                                                                                                                                                                                                                                                                                                                                                                                                                                                                                                                                                                                                                                                                                                                                                                                                                                                                                                                                       |                            | С          |                       |                       |                       |                       |                       |
| A\$24.06\$24.06\$24.04\$24.43\$24.43B\$20.94\$20.50\$19.88\$19.88\$19.56C\$16.50\$16.75\$16.75\$16.75\$16.75                                                                                                                                                                                                                                                                                                                                                                                                                                                                                                                                                                                                                                                                                                                                                                                                                                                                                                                                                                                                                                                                                                  |                            | Subtotal   |                       |                       |                       |                       |                       |
| C \$16.50 \$16.75 \$16.75 \$16.75                                                                                                                                                                                                                                                                                                                                                                                                                                                                                                                                                                                                                                                                                                                                                                                                                                                                                                                                                                                                                                                                                                                                                                             | Ailwaukee North Shore      | Α          | \$24.06               | \$24.06               | \$24.04               | \$24.45               | \$24.45               |
|                                                                                                                                                                                                                                                                                                                                                                                                                                                                                                                                                                                                                                                                                                                                                                                                                                                                                                                                                                                                                                                                                                                                                                                                               |                            | В          | \$20.94               | \$20.50               | \$19.88               | \$19.88               | \$19.56               |
| Subtotal \$20.44 \$20.47 \$20.05 \$20.12 \$19.91                                                                                                                                                                                                                                                                                                                                                                                                                                                                                                                                                                                                                                                                                                                                                                                                                                                                                                                                                                                                                                                                                                                                                              |                            | С          | \$16.50               | \$16.75               | \$16.75               | \$16.75               | \$16.75               |
|                                                                                                                                                                                                                                                                                                                                                                                                                                                                                                                                                                                                                                                                                                                                                                                                                                                                                                                                                                                                                                                                                                                                                                                                               |                            | Subtotal   | \$20.44               | \$20.47               | \$20.05               | \$20.12               | \$19.91               |

#### Lease Rates by Market (Multi and Single Tenant-Cont)

| Market                             | Bldg Class | Q2 2022<br>Lease Rate | Q3 2022<br>Lease Rate | Q4 2022<br>Lease Rate | Q1 2023<br>Lease Rate | Q2 2023<br>Lease Rate |
|------------------------------------|------------|-----------------------|-----------------------|-----------------------|-----------------------|-----------------------|
| Milwaukee Northwest                | А          | \$20.25               | \$20.25               | \$20.25               | \$20.25               | \$20.25               |
|                                    | В          | \$17.28               | \$17.23               | \$17.18               | \$16.82               | \$16.66               |
|                                    | Subtotal   | \$17.45               | \$17.40               | \$17.33               | \$17.00               | \$16.85               |
| Milwaukee South                    | А          |                       |                       |                       |                       |                       |
|                                    | В          | \$17.86               | \$17.68               | \$18.03               | \$17.39               | \$17.28               |
|                                    | С          |                       |                       |                       |                       |                       |
|                                    | Subtotal   | \$17.86               | \$17.68               | \$18.03               | \$17.39               | \$17.28               |
| Milwaukee West Allis               | В          | \$17.41               | \$17.91               | \$18.20               | \$18.21               | \$18.13               |
|                                    | С          |                       |                       |                       |                       |                       |
|                                    | Subtotal   | \$17.41               | \$17.91               | \$18.20               | \$18.21               | \$18.13               |
| Pewaukee                           | A          | \$23.63               | \$23.64               | \$23.64               | \$23.76               | \$23.78               |
|                                    | В          | \$19.53               | \$19.53               | \$20.04               | \$19.63               | \$19.73               |
|                                    | Subtotal   | \$20.35               | \$20.35               | \$20.76               | \$20.46               | \$20.58               |
| Waukesha Northwest                 | В          | \$18.27               | \$18.60               | \$19.08               | \$19.08               | \$17.63               |
| - Lake Country                     | Subtotal   | \$18.27               | \$18.60               | \$19.08               | \$19.08               | \$17.63               |
| Waukesha Southeast<br>- New Berlin | В          | \$16.60               | \$15.60               | \$15.60               | \$13.75               | \$13.50               |
|                                    | Subtotal   | \$16.60               | \$15.60               | \$15.60               | \$13.75               | \$13.50               |
| Waukesha Southwest                 | В          | \$17.99               | \$18.30               | \$18.27               | \$18.30               | \$17.91               |
|                                    | С          |                       |                       |                       |                       |                       |
|                                    | Subtotal   | \$17.99               | \$18.30               | \$18.27               | \$18.30               | \$17.91               |
| Suburban                           | А          | \$24.53               | \$24.58               | \$24.63               | \$24.72               | \$25.06               |
|                                    | В          | \$18.85               | \$18.85               | \$18.93               | \$18.76               | \$18.74               |
|                                    | С          | \$14.88               | \$14.50               | \$14.50               | \$14.50               | \$14.50               |
|                                    | Subtotal   | \$19.34               | \$19.35               | \$19.40               | \$19.26               | \$19.37               |
| Grand Total                        |            | \$20.63               | \$20.60               | \$20.74               | \$20.58               | \$20.70               |