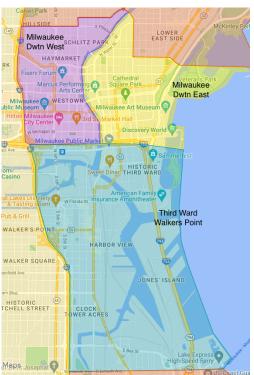

# Market Highlights

Brookfield had the largest increase with 36,300 sf positive absorption led by Old Republic Surety leasing 31,500 sf. Third Ward - Walkers Point topped all markets with (52,900) sf negative absorption led by Eversana vacating 42,000 sf. This quarter Milwaukee CBD posted (67,400) sf negative absorption compared to the suburban markets posting 70,000 sf positive absorption. There are currently 3 properties under construction totaling 102,000 sf and 2 properties delivered YTD totaling 228,000 sf. There were 102 lease transactions with 440,000 sf during Q2 2023. Twenty two office properties with 295,000 sf sold for \$23.6 million.