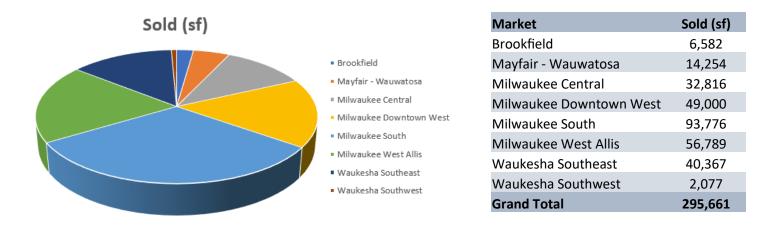

# Market Highlights

Brookfield had the largest increase with 36,300 sf positive absorption led by Old Republic Surety leasing 31,500 sf. Third Ward - Walkers Point topped all markets with (52,900) sf negative absorption led by Eversana vacating 42,000 sf. This quarter Milwaukee CBD posted (67,400) sf negative absorption compared to the suburban markets posting 70,000 sf positive absorption. There are currently 3 properties under construction totaling 102,000 sf and 2 properties delivered YTD totaling 228,000 sf. There were 102 lease transactions with 440,000 sf during Q2 2023. Twenty two office properties with 295,000 sf sold for \$23.6 million.