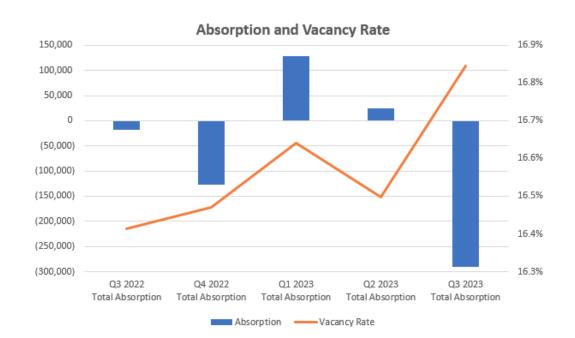

### **Market Overview**

The Milwaukee office market consisting of 45 msf of space has posted (290,800) sf negative absorption for Q3 2023. This brings the YTD to (137,900) sf negative absorption. Multi-tenant only properties had (253,800) sf negative absorption. This brings the YTD to (215,200) sf negative absorption. The vacancy rate came in at 16.8% during Q3 2023 for multi and single tenant properties while multi-tenant properties had a vacancy rate of 22.7%.

# Vacancy Rates by Market (Multi and Single Tenant)

| Market                     | Bldg Class | Q3 2022<br>Vacancy Rate | Q4 2022<br>Vacancy Rate | Q1 2023<br>Vacancy Rate | Q2 2023<br>Vacancy Rate | Q3 2023<br>Vacancy Rate |
|----------------------------|------------|-------------------------|-------------------------|-------------------------|-------------------------|-------------------------|
| Milwaukee Downtown East    | Α          | 14.0%                   | 14.5%                   | 14.4%                   | 14.1%                   | 15.0%                   |
|                            | В          | 15.5%                   | 15.7%                   | 15.9%                   | 16.5%                   | 14.9%                   |
|                            | С          | 15.4%                   | 15.4%                   | 15.4%                   | 15.4%                   | 15.4%                   |
|                            | Subtotal   | 14.7%                   | 15.1%                   | 15.1%                   | 15.2%                   | 15.0%                   |
| Milwaukee Downtown West    | A          | 17.9%                   | 17.9%                   | 17.9%                   | 17.9%                   | 17.9%                   |
|                            | В          | 23.4%                   | 22.9%                   | 22.4%                   | 22.7%                   | 22.9%                   |
|                            | С          | 19.2%                   | 19.2%                   | 19.2%                   | 19.2%                   | 19.2%                   |
|                            | Subtotal   | 22.8%                   | 22.4%                   | 22.0%                   | 22.2%                   | 22.4%                   |
| Third Ward - Walkers Point | Α          | 31.5%                   | 30.8%                   | 23.6%                   | 22.6%                   | 21.8%                   |
|                            | В          | 17.6%                   | 17.2%                   | 16.6%                   | 19.4%                   | 18.6%                   |
|                            | С          | 35.6%                   | 35.6%                   | 35.6%                   | 35.6%                   | 35.6%                   |
|                            | Subtotal   | 21.2%                   | 20.7%                   | 19.1%                   | 20.8%                   | 20.0%                   |
| Milwaukee CBD              | A          | 15.7%                   | 16.1%                   | 15.6%                   | 15.2%                   | 15.9%                   |
|                            | В          | 18.9%                   | 18.7%                   | 18.6%                   | 19.5%                   | 18.9%                   |
|                            | С          | 22.0%                   | 22.0%                   | 22.0%                   | 22.0%                   | 22.0%                   |
|                            | Subtotal   | 17.8%                   | 17.9%                   | 17.5%                   | 18.0%                   | 17.8%                   |
| Brookfield                 | Α          | 7.8%                    | 7.5%                    | 7.5%                    | 6.7%                    | 8.2%                    |
|                            | В          | 17.5%                   | 17.8%                   | 19.7%                   | 19.2%                   | 20.4%                   |
|                            | С          | 0.0%                    | 0.0%                    | 0.0%                    | 0.0%                    | 0.0%                    |
|                            | Subtotal   | 16.2%                   | 16.5%                   | 18.3%                   | 17.8%                   | 19.0%                   |
| Mayfair - Wauwatosa        | A          | 14.8%                   | 15.9%                   | 18.0%                   | 16.5%                   | 20.4%                   |
|                            | В          | 21.8%                   | 20.9%                   | 21.8%                   | 22.1%                   | 23.0%                   |
|                            | С          | 4.2%                    | 4.2%                    | 4.2%                    | 4.2%                    | 4.2%                    |
|                            | Subtotal   | 16.7%                   | 16.9%                   | 18.4%                   | 17.7%                   | 20.1%                   |
| Mequon - Thiensville       | Α          | 43.1%                   | 43.1%                   | 43.1%                   | 16.6%                   | 16.6%                   |
|                            | В          | 26.0%                   | 26.0%                   | 26.8%                   | 24.6%                   | 25.4%                   |
|                            | Subtotal   | 27.4%                   | 27.4%                   | 28.2%                   | 24.0%                   | 24.7%                   |
| Milwaukee Central          | В          | 0.0%                    | 0.0%                    | 0.0%                    | 0.0%                    | 0.0%                    |
|                            | С          | 15.3%                   | 0.0%                    | 0.0%                    | 0.0%                    | 0.0%                    |
|                            | Subtotal   | 7.7%                    | 0.0%                    | 0.0%                    | 0.0%                    | 0.0%                    |
| Milwaukee North Shore      | Α          | 77.4%                   | 66.7%                   | 62.9%                   | 62.9%                   | 62.9%                   |
|                            | В          | 14.9%                   | 14.6%                   | 15.0%                   | 15.1%                   | 14.4%                   |
|                            | С          | 4.4%                    | 4.8%                    | 4.8%                    | 4.4%                    | 5.0%                    |
|                            | Subtotal   | 18.4%                   | 17.3%                   | 17.4%                   | 17.4%                   | 16.8%                   |

### Vacancy by Market (Multi and Single Tenant-Cont)

| Market               | Bldg Class | Q3 2022<br>Vacancy Rate | Q4 2022<br>Vacancy Rate | Q1 2023<br>Vacancy Rate | Q2 2023<br>Vacancy Rate | Q3 2023<br>Vacancy Rate |
|----------------------|------------|-------------------------|-------------------------|-------------------------|-------------------------|-------------------------|
| Milwaukee Northwest  | A          | 5.0%                    | 4.3%                    | 4.3%                    | 4.3%                    | 4.3%                    |
|                      | В          | 17.7%                   | 18.0%                   | 18.1%                   | 17.3%                   | 17.5%                   |
|                      | Subtotal   | 14.6%                   | 14.7%                   | 14.8%                   | 14.1%                   | 14.2%                   |
| Milwaukee South      | Α          | 0.0%                    | 0.0%                    | 0.0%                    | 0.0%                    | 0.0%                    |
|                      | В          | 10.8%                   | 11.0%                   | 9.9%                    | 9.6%                    | 9.4%                    |
|                      | С          | 0.0%                    | 0.0%                    | 0.0%                    | 0.0%                    | 0.0%                    |
|                      | Subtotal   | 5.8%                    | 5.8%                    | 5.3%                    | 5.1%                    | 5.1%                    |
| Milwaukee West Allis | В          | 17.1%                   | 20.1%                   | 19.8%                   | 20.3%                   | 20.2%                   |
|                      | С          | 0.0%                    | 0.0%                    | 0.0%                    | 0.0%                    | 0.0%                    |
|                      | Subtotal   | 16.5%                   | 19.4%                   | 19.2%                   | 19.6%                   | 19.5%                   |
| Pewaukee             | Α          | 30.7%                   | 30.7%                   | 33.0%                   | 32.8%                   | 34.0%                   |
|                      | В          | 20.6%                   | 22.8%                   | 23.6%                   | 22.9%                   | 22.9%                   |
|                      | Subtotal   | 22.5%                   | 24.2%                   | 25.4%                   | 24.7%                   | 25.0%                   |
| Waukesha Northwest   | В          | 3.2%                    | 3.5%                    | 3.5%                    | 3.1%                    | 2.8%                    |
| - Lake Country       | С          |                         |                         |                         |                         | 0.0%                    |
|                      | Subtotal   | 3.2%                    | 3.5%                    | 3.5%                    | 3.1%                    | 2.6%                    |
| Waukesha Southeast   | В          | 22.8%                   | 22.8%                   | 11.8%                   | 10.7%                   | 16.7%                   |
| - New Berlin         | Subtotal   | 22.8%                   | 22.8%                   | 11.8%                   | 10.7%                   | 16.7%                   |
| Waukesha Southwest   | В          | 10.7%                   | 10.3%                   | 10.7%                   | 7.6%                    | 7.4%                    |
|                      | С          | 0.0%                    | 0.0%                    | 0.0%                    | 0.0%                    | 0.0%                    |
|                      | Subtotal   | 9.3%                    | 8.9%                    | 9.2%                    | 6.6%                    | 6.4%                    |
| Suburban             | Α          | 13.5%                   | 13.3%                   | 14.3%                   | 13.4%                   | 15.3%                   |
|                      | В          | 16.6%                   | 17.1%                   | 17.5%                   | 17.0%                   | 17.5%                   |
|                      | С          | 7.7%                    | 1.7%                    | 1.7%                    | 1.6%                    | 1.7%                    |
|                      | Subtotal   | 15.4%                   | 15.5%                   | 16.0%                   | 15.4%                   | 16.2%                   |
| Grand Total          |            | 16.4%                   | 16.5%                   | 16.6%                   | 16.5%                   | 16.8%                   |