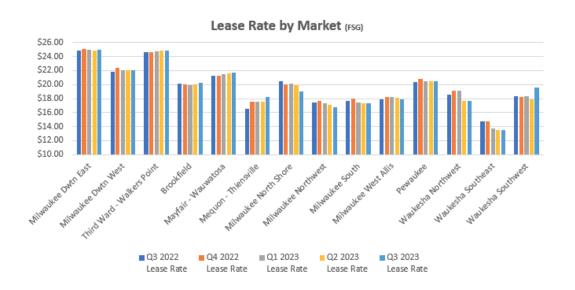

В          | \$18.30    | \$18.27    | \$18.30    | \$17.91    | \$19.58    |
|                      | С          |            |            |            |            |            |
|                      | Subtotal   | \$18.30    | \$18.27    | \$18.30    | \$17.91    | \$19.58    |
| Suburban             | Α          | \$24.58    | \$24.63    | \$24.73    | \$24.97    | \$25.13    |
|                      | В          | \$18.84    | \$18.98    | \$18.80    | \$18.77    | \$18.90    |
|                      | С          | \$14.50    | \$14.50    | \$14.50    | \$14.50    | \$14.50    |
|                      | Subtotal   | \$19.35    | \$19.45    | \$19.30    | \$19.35    | \$19.46    |
| Grand Total          |            | \$20.59    | \$20.76    | \$20.62    | \$20.71    | \$20.81    |



### **Under Construction**



| Market              | Bldg (sf) |
|---------------------|-----------|
| Milwaukee Dwtn East | 8,104     |
| Milwaukee South     | 40,288    |
| Waukesha Northwest  | 53,913    |
| <b>Grand Total</b>  | 102,305   |

### **YTD Deliveries**



# **Leasing Activity**

| Property                    | Size (sf) | Market     | Tenant                    | Landlord             |
|-----------------------------|-----------|------------|---------------------------|----------------------|
| US Bank Center              |           | Milwaukee  |                           | JSWD Wisconsin       |
| 777 E Wisconsin Ave         | 456,000   | Dwtn East  | Robert W. Baird & Company | Venture I LLC        |
| 17950 W Corporate Dr        | 51,567    | Brookfield | Annex Wealth