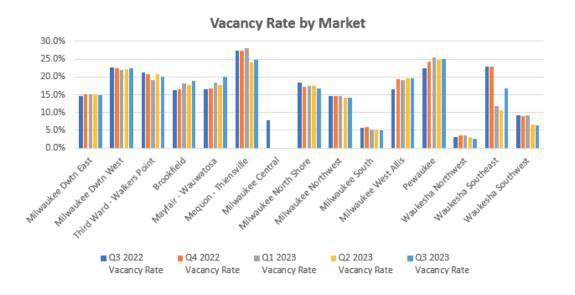

# Vacancy Rates by Market (Multi and Single Tenant)

| Market                     | Bldg Class | Q3 2022<br>Vacancy Rate | Q4 2022<br>Vacancy Rate | Q1 2023<br>Vacancy Rate | Q2 2023<br>Vacancy Rate | Q3 2023<br>Vacancy Rate |
|----------------------------|------------|-------------------------|-------------------------|-------------------------|-------------------------|-------------------------|
| Milwaukee Downtown East    | Α          | 14.0%                   | 14.5%                   | 14.4%                   | 14.1%                   | 15.0%                   |
|                            | В          | 15.5%                   | 15.7%                   | 15.9%                   | 16.5%                   | 14.9%                   |
|                            | С          | 15.4%                   | 15.4%                   | 15.4%                   | 15.4%                   | 15.4%                   |
|                            | Subtotal   | 14.7%                   | 15.1%                   | 15.1%                   | 15.2%                   | 15.0%                   |
| Milwaukee Downtown West    | A          | 17.9%                   | 17.9%                   | 17.9%                   | 17.9%                   | 17.9%                   |
|                            | В          | 23.4%                   | 22.9%                   | 22.4%                   | 22.7%                   | 22.9%                   |
|                            | С          | 19.2%                   | 19.2%                   | 19.2%                   | 19.2%                   | 19.2%                   |
|                            | Subtotal   | 22.8%                   | 22.4%                   | 22.0%                   | 22.2%                   | 22.4%                   |
| Third Ward - Walkers Point | Α          | 31.5%                   | 30.8%                   | 23.6%                   | 22.6%                   | 21.8%                   |
|                            | В          | 17.6%                   | 17.2%                   | 16.6%                   | 19.4%                   | 18.6%                   |
|                            | С          | 35.6%                   | 35.6%                   | 35.6%                   | 35.6%                   | 35.6%                   |
|                            | Subtotal   | 21.2%                   | 20.7%                   | 19.1%                   | 20.8%                   | 20.0%                   |
| Milwaukee CBD              | A          | 15.7%                   | 16.1%                   | 15.6%                   | 15.2%                   | 15.9%                   |
|                            | В          | 18.9%                   | 18.7%                   | 18.6%                   | 19.5%                   | 18.9%                   |
|                            | С          | 22.0%                   | 22.0%                   | 22.0%                   | 22.0%                   | 22.0%                   |
|                            | Subtotal   | 17.8%                   | 17.9%                   | 17.5%                   | 18.0%                   | 17.8%                   |
| Brookfield                 | Α          | 7.8%                    | 7.5%                    | 7.5%                    | 6.7%                    | 8.2%                    |
|                            | В          | 17.5%                   | 17.8%                   | 19.7%                   | 19.2%                   | 20.4%                   |
|                            | С          | 0.0%                    | 0.0%                    | 0.0%                    | 0.0%                    | 0.0%                    |
|                            | Subtotal   | 16.2%                   | 16.5%                   | 18.3%                   | 17.8%                   | 19.0%                   |
| Mayfair - Wauwatosa        | A          | 14.8%                   | 15.9%                   | 18.0%                   | 16.5%                   | 20.4%                   |
|                            | В          | 21.8%                   | 20.9%                   | 21.8%                   | 22.1%                   | 23.0%                   |
|                            | С          | 4.2%                    | 4.2%                    | 4.2%                    | 4.2%                    | 4.2%                    |
|                            | Subtotal   | 16.7%                   | 16.9%                   | 18.4%                   | 17.7%                   | 20.1%                   |
| Mequon - Thiensville       | Α          | 43.1%                   | 43.1%                   | 43.1%                   | 16.6%                   | 16.6%                   |
|                            | В          | 26.0%                   | 26.0%                   | 26.8%                   | 24.6%                   | 25.4%                   |
|                            | Subtotal   | 27.4%                   | 27.4%                   | 28.2%                   | 24.0%                   | 24.7%                   |
| Milwaukee Central          | В          | 0.0%                    | 0.0%                    | 0.0%                    | 0.0%                    | 0.0%                    |
|                            | С          | 15.3%                   | 0.0%                    | 0.0%                    | 0.0%                    | 0.0%                    |
|                            | Subtotal   | 7.7%                    | 0.0%                    | 0.0%                    | 0.0%                    | 0.0%                    |
| Milwaukee North Shore      | Α          | 77.4%                   | 66.7%                   | 62.9%                   | 62.9%                   | 62.9%                   |
|                            | В          | 14.9%                   | 14.6%                   | 15.0%                   | 15.1%                   | 14.4%                   |
|                            | С          | 4.4%                    | 4.8%                    | 4.8%                    | 4.4%                    | 5.0%                    |
|                            | Subtotal   | 18.4%                   | 17.3%                   | 17.4%                   | 17.4%                   | 16.8%                   |

### Vacancy by Market (Multi and Single Tenant-Cont)

| Market               | Bldg Class | Q3 2022<br>Vacancy Rate | Q4 2022<br>Vacancy Rate | Q1 2023<br>Vacancy Rate | Q2 2023<br>Vacancy Rate | Q3 2023<br>Vacancy Rate |
|----------------------|------------|-------------------------|-------------------------|-------------------------|-------------------------|-------------------------|
| Milwaukee Northwest  | A          | 5.0%                    | 4.3%                    | 4.3%                    | 4.3%                    | 4.3%                    |
|                      | В          | 17.7%                   | 18.0%                   | 18.1%                   | 17.3%                   | 17.5%                   |
|                      | Subtotal   | 14.6%                   | 14.7%                   | 14.8%                   | 14.1%                   | 14.2%                   |
| Milwaukee South      | Α          | 0.0%                    | 0.0%                    | 0.0%                    | 0.0%                    | 0.0%                    |
|                      | В          | 10.8%                   | 11.0%                   | 9.9%                    | 9.6%                    | 9.4%                    |
|                      | С          | 0.0%                    | 0.0%                    | 0.0%                    | 0.0%                    | 0.0%                    |
|                      | Subtotal   | 5.8%                    | 5.8%                    | 5.3%                    | 5.1%                    | 5.1%                    |
| Milwaukee West Allis | В          | 17.1%                   | 20.1%                   | 19.8%                   | 20.3%                   | 20.2%                   |
|                      | С          | 0.0%                    | 0.0%                    | 0.0%                    | 0.0%                    | 0.0%                    |
|                      | Subtotal   | 16.5%                   | 19.4%                   | 19.2%                   | 19.6%                   | 19.5%                   |
| Pewaukee             | Α          | 30.7%                   | 30.7%                   | 33.0%                   | 32.8%                   | 34.0%                   |
|                      | В          | 20.6%                   | 22.8%                   | 23.6%                   | 22.9%                   | 22.9%                   |
|                      | Subtotal   | 22.5%                   | 24.2%                   | 25.4%                   | 24.7%                   | 25.0%                   |
| Waukesha Northwest   | В          | 3.2%                    | 3.5%                    | 3.5%                    | 3.1%                    | 2.8%                    |
| - Lake Country       | С          |                         |                         |                         |                         | 0.0%                    |
|                      | Subtotal   | 3.2%                    | 3.5%                    | 3.5%                    | 3.1%                    | 2.6%                    |
| Waukesha Southeast   | В          | 22.8%                   | 22.8%                   | 11.8%                   | 10.7%                   | 16.7%                   |
| - New Berlin         | Subtotal   | 22.8%                   | 22.8%                   | 11.8%                   | 10.7%                   | 16.7%                   |
| Waukesha Southwest   | В          | 10.7%                   | 10.3%                   | 10.7%                   | 7.6%                    | 7.4%                    |
|                      | С          | 0.0%                    | 0.0%                    | 0.0%                    | 0.0%                    | 0.0%                    |
|                      | Subtotal   | 9.3%                    | 8.9%                    | 9.2%                    | 6.6%                    | 6.4%                    |
| Suburban             | Α          | 13.5%                   | 13.3%                   | 14.3%                   | 13.4%                   | 15.3%                   |
|                      | В          | 16.6%                   | 17.1%                   | 17.5%                   | 17.0%                   | 17.5%                   |
|                      | С          | 7.7%                    | 1.7%                    | 1.7%                    | 1.6%                    | 1.7%                    |
|                      | Subtotal   | 15.4%                   | 15.5%                   | 16.0%                   | 15.4%                   | 16.2%                   |
| Grand Total          |            | 16.4%                   | 16.5%                   | 16.6%                   | 16.5%                   | 16.8%                   |