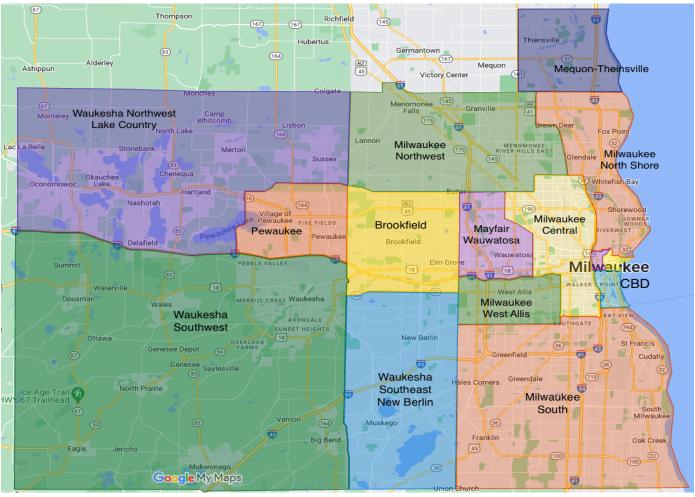

0 | Milwaukee<br>Dwtn East        | OCE Investments LLC        | Iconic Water Street LLC  |



| Market                     | Sold (sf) |
|----------------------------|-----------|
| Milwaukee Dwtn East        | 39,449    |
| Milwaukee Dwtn West        | 9,922     |
| Third Ward - Walkers Point | 43,135    |
| Brookfield                 | 78,650    |
| Mayfair - Wauwatosa        | 11,170    |
| Milwaukee Central          | 25,881    |
| Milwaukee North Shore      | 16,056    |
| Milwaukee Northwest        | 13,209    |
| Milwaukee South            | 4,715     |
| Milwaukee West Allis       | 48,850    |
| Pewaukee                   | 24,312    |
| Waukesha Northwest         | 9,884     |
| Waukesha Southeast         | 2,496     |
| Grand Total                | 327,729   |

### Market Map



### Milwaukee CBD Markets



### Methodology

The Milwaukee market consists of existing multi and single tenant office buildings 20,000 sf or larger in Southeastern Wisconsin. The geographic area includes Milwaukee and Waukesha, counties, along with Mequon and Thiensville. Property types included in the tracked set consist of general office and corporate facilities. The tracked set does not include medical office or government buildings. Statistically, net absorption will be calculated based on when a when a tenant occupies their new space or space is vacated during the current quarter. Asking lease rates are based on an average asking rate and noted on a Full-Service Gross (FSG) basis.

The Milwaukee tracked set consists of an inventory of buildings considered to be competitive by the b