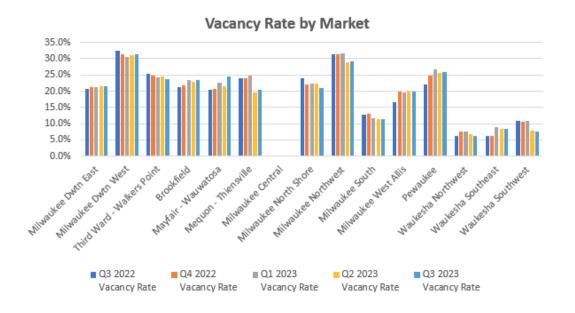

# Vacancy Rates by Market (Multi and Single Tenant)

| Market                     | Bldg Class | Q3 2022<br>Vacancy Rate | Q4 2022<br>Vacancy Rate | Q1 2023<br>Vacancy Rate | Q2 2023<br>Vacancy Rate | Q3 2023<br>Vacancy Rate |
|----------------------------|------------|-------------------------|-------------------------|-------------------------|-------------------------|-------------------------|
| Milwaukee Downtown East    | Α          | 14.0%                   | 14.5%                   | 14.4%                   | 14.1%                   | 15.0%                   |
|                            | В          | 15.5%                   | 15.7%                   | 15.9%                   | 16.5%                   | 14.9%                   |
|                            | С          | 15.4%                   | 15.4%                   | 15.4%                   | 15.4%                   | 15.4%                   |
|                            | Subtotal   | 14.7%                   | 15.1%                   | 15.1%                   | 15.2%                   | 15.0%                   |
| Milwaukee Downtown West    | A          | 17.9%                   | 17.9%                   | 17.9%                   | 17.9%                   | 17.9%                   |
|                            | В          | 23.4%                   | 22.9%                   | 22.4%                   | 22.7%                   | 22.9%                   |
|                            | С          | 19.2%                   | 19.2%                   | 19.2%                   | 19.2%                   | 19.2%                   |
|                            | Subtotal   | 22.8%                   | 22.4%                   | 22.0%                   | 22.2%                   | 22.4%                   |
| Third Ward - Walkers Point | Α          | 31.5%                   | 30.8%                   | 23.6%                   | 22.6%                   | 21.8%                   |
|                            | В          | 17.6%                   | 17.2%                   | 16.6%                   | 19.4%                   | 18.6%                   |
|                            | С          | 35.6%                   | 35.6%                   | 35.6%                   | 35.6%                   | 35.6%                   |
|                            | Subtotal   | 21.2%                   | 20.7%                   | 19.1%                   | 20.8%                   | 20.0%                   |
| Milwaukee CBD              | A          | 15.7%                   | 16.1%                   | 15.6%                   | 15.2%                   | 15.9%                   |
|                            | В          | 18.9%                   | 18.7%                   | 18.6%                   | 19.5%                   | 18.9%                   |
|                            | С          | 22.0%                   | 22.0%                   | 22.0%                   | 22.0%                   | 22.0%                   |
|                            | Subtotal   | 17.8%                   | 17.9%                   | 17.5%                   | 18.0%                   | 17.8%                   |
| Brookfield                 | Α          | 7.8%                    | 7.5%                    | 7.5%                    | 6.7%                    | 8.2%                    |
|                            | В          | 17.5%                   | 17.8%                   | 19.7%                   | 19.2%                   | 20.4%                   |
|                            | С          | 0.0%                    | 0.0%                    | 0.0%                    | 0.0%                    | 0.0%                    |
|                            | Subtotal   | 16.2%                   | 16.5%                   | 18.3%                   | 17.8%                   | 19.0%                   |
| Mayfair - Wauwatosa        | A          | 14.8%                   | 15.9%                   | 18.0%                   | 16.5%                   | 20.4%                   |
|                            | В          | 21.8%                   | 20.9%                   | 21.8%                   | 22.1%                   | 23.0%                   |
|                            | С          | 4.2%                    | 4.2%                    | 4.2%                    | 4.2%                    | 4.2%                    |
|                            | Subtotal   | 16.7%                   | 16.9%                   | 18.4%                   | 17.7%                   | 20.1%                   |
| Mequon - Thiensville       | Α          | 43.1%                   | 43.1%                   | 43.1%                   | 16.6%                   | 16.6%                   |
|                            | В          | 26.0%                   | 26.0%                   | 26.8%                   | 24.6%                   | 25.4%                   |
|                            | Subtotal   | 27.4%                   | 27.4%                   | 28.2%                   | 24.0%                   | 24.7%                   |
| Milwaukee Central          | В          | 0.0%                    | 0.0%                    | 0.0%                    | 0.0%                    | 0.0%                    |
|                            | С          | 15.3%                   | 0.0%                    | 0.0%                    | 0.0%                    | 0.0%                    |
|                            | Subtotal   | 7.7%                    | 0.0%                    | 0.0%                    | 0.0%                    | 0.0%                    |
| Milwaukee North Shore      | Α          | 77.4%                   | 66.7%                   | 62.9%                   | 62.9%                   | 62.9%                   |
|                            | В          | 14.9%                   | 14.6%                   | 15.0%                   | 15.1%                   | 14.4%                   |
|                            | С          | 4.4%                    | 4.8%                    | 4.8%                    | 4.4%                    | 5.0%                    |
|                            | Subtotal   | 18.4%                   | 17.3%                   | 17.4%                   | 17.4%                   | 16.8%                   |

### Vacancy by Market (Multi and Single Tenant-Cont)

| Market               | Bldg Class | Q3 2022<br>Vacancy Rate | Q4 2022<br>Vacancy Rate | Q1 2023<br>Vacancy Rate | Q2 2023<br>Vacancy Rate | Q3 2023<br>Vacancy Rate |
|----------------------|------------|-------------------------|-------------------------|-------------------------|-------------------------|-------------------------|
| Milwaukee Northwest  | A          | 5.0%                    | 4.3%                    | 4.3%                    | 4.3%                    | 4.3%                    |
|                      | В          | 17.7%                   | 18.0%                   | 18.1%                   | 17.3%                   | 17.5%                   |
|                      | Subtotal   | 14.6%                   | 14.7%                   | 14.8%                   | 14.1%                   | 14.2%                   |
| Milwaukee South      | Α          | 0.0%                    | 0.0%                    | 0.0%                    | 0.0%                    | 0.0%                    |
|                      | В          | 10.8%                   | 11.0%                   | 9.9%                    | 9.6%                    | 9.4%                    |
|                      | С          | 0.0%                    | 0.0%                    | 0.0%                    | 0.0%                    | 0.0%                    |
|                      | Subtotal   | 5.8%                    | 5.8%                    | 5.3%                    | 5.1%                    | 5.1%                    |
| Milwaukee West Allis | В          | 17.1%                   | 20.1%                   | 19.8%                   | 20.3%                   | 20.2%                   |
|                      | С          | 0.0%                    | 0.0%                    | 0.0%                    | 0.0%                    | 0.0%                    |
|                      | Subtotal   | 16.5%                   | 19.4%                   | 19.2%                   | 19.6%                   | 19.5%                   |
| Pewaukee             | Α          | 30.7%                   | 30.7%                   | 33.0%                   | 32.8%                   | 34.0%                   |
|                      | В          | 20.6%                   | 22.8%                   | 23.6%                   | 22.9%                   | 22.9%                   |
|                      | Subtotal   | 22.5%                   | 24.2%                   | 25.4%                   | 24.7%                   | 25.0%                   |
| Waukesha Northwest   | В          | 3.2%                    | 3.5%                    | 3.5%                    | 3.1%                    | 2.8%                    |
| - Lake Country       | С          |                         |                         |                         |                         | 0.0%                    |
|                      | Subtotal   | 3.2%                    | 3.5%                    | 3.5%                    | 3.1%                    | 2.6%                    |
| Waukesha Southeast   | В          | 22.8%                   | 22.8%                   | 11.8%                   | 10.7%                   | 16.7%                   |
| - New Berlin         | Subtotal   | 22.8%                   | 22.8%                   | 11.8%                   | 10.7%                   | 16.7%                   |
| Waukesha Southwest   | В          | 10.7%                   | 10.3%                   | 10.7%                   | 7.6%                    | 7.4%                    |
|                      | С          | 0.0%                    | 0.0%                    | 0.0%                    | 0.0%                    | 0.0%                    |
|                      | Subtotal   | 9.3%                    | 8.9%                    | 9.2%                    | 6.6%                    | 6.4%                    |
| Suburban             | Α          | 13.5%                   | 13.3%                   | 14.3%                   | 13.4%                   | 15.3%                   |
|                      | В          | 16.6%                   | 17.1%                   | 17.5%                   | 17.0%                   | 17.5%                   |
|                      | С          | 7.7%                    | 1.7%                    | 1.7%                    | 1.6%                    | 1.7%                    |
|                      | Subtotal   | 15.4%                   | 15.5%                   | 16.0%                   | 15.4%                   | 16.2%                   |
| Grand Total          |            | 16.4%                   | 16.5%                   | 16.6%                   | 16.5%                   | 16.8%                   |