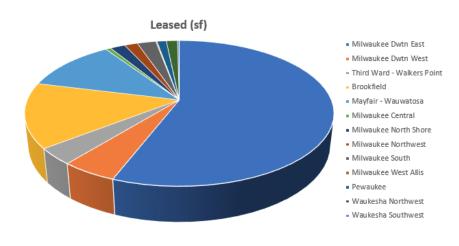

### Market Highlights

Third Ward-Walkers Point had the largest increase with 23,900 sf positive absorption led by WSP leasing 9,600 sf. Milwaukee Dwtn East topped all markets with (128,000) sf negative absorption led by Department of Forestry Services downsizing 69,000 sf. This quarter Milwaukee CBD posted (114,000) sf negative absorption compared to the suburban markets posting (176,600) sf negative absorption. There are currently 3 properties under construction totaling 102,000 sf and 2 properties delivered YTD totaling 228,000 sf. There were 101 lease transactions with 873,400 sf during Q3 2023. Thirty office properties with 327,700 sf sold for \$31.1 million.