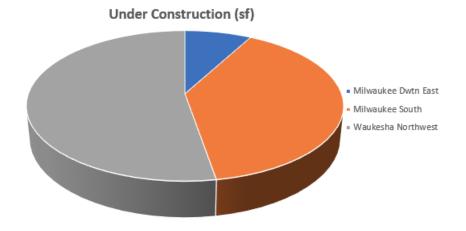

### Market Highlights

Third Ward-Walkers Point had the largest increase with 23,900 sf positive absorption led by WSP leasing 9,600 sf. Milwaukee Dwtn East topped all markets with (128,000) sf negative absorption led by Department of Forestry Services downsizing 69,000 sf. This quarter Milwaukee CBD posted (114,000) sf negative absorption compared to the suburban markets posting (176,600) sf negative absorption. There are currently 3 properties under construction totaling 102,000 sf and 2 properties delivered YTD totaling 228,000 sf. There were 101 lease transactions with 873,400 sf during Q3 2023. Thirty office properties with 327,700 sf sold for \$31.1 million.