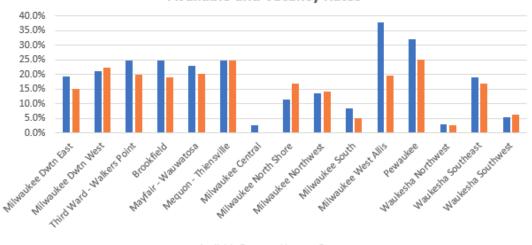

### **Market Overview**

The Milwaukee office market consisting of 45 msf of space has posted (290,800) sf negative absorption for Q3 2023. This brings the YTD to (137,900) sf negative absorption. Multi-tenant only properties had (253,800) sf negative absorption. This brings the YTD to (215,200) sf negative absorption. The vacancy rate came in at 16.8% during Q3 2023 for multi and single tenant properties while multi-tenant properties had a vacancy rate of 22.7%.

### Market Highlights

Third Ward-Walkers Point had the largest increase with 23,900 sf positive absorption led by WSP leasing 9,600 sf. Milwaukee Dwtn East topped all markets with (128,000) sf negative absorption led by Department of Forestry Services downsizing 69,000 sf. This quarter Milwaukee CBD posted (114,000) sf negative absorption compared to the suburban markets posting (176,600) sf negative absorption. There are currently 3 properties under construction totaling 102,000 sf and 2 properties delivered YTD totaling 228,000 sf. There were 101 lease transactions with 873,400 sf during Q3 2023. Thirty office properties with 327,700 sf sold for \$31.1 million.