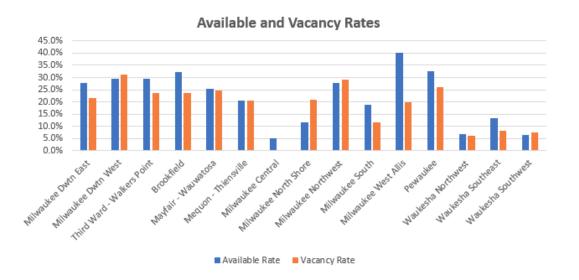

### **Market Overview**

The Milwaukee office market consisting of 45 msf of space has posted (290,800) sf negative absorption for Q3 2023. This brings the YTD to (137,900) sf negative absorption. Multi-tenant only properties had (253,800) sf negative absorption. This brings the YTD to (215,200) sf negative absorption. The vacancy rate came in at 16.8% during Q3 2023 for multi and single tenant properties while multi-tenant properties had a vacancy rate of 22.7%.

### Market Highlights

Third Ward-Walkers Point had the largest increase with 23,900 sf positive absorption led by WSP leasing 9,600 sf. Milwaukee Dwtn East topped all markets with (128,000) sf negative absorption led by Department of Forestry Services downsizing 69,000 sf. This quarter Milwaukee CBD posted (114,000) sf negative absorption compared to the suburban markets posting (176,600) sf negative absorption. There are currently 3 properties under construction totaling 102,000 sf and 2 properties delivered YTD totaling 228,000 sf. There were 101 lease transactions with 873,400 sf during Q3 2023. Thirty office properties with 327,700 sf sold for \$31.1 million.