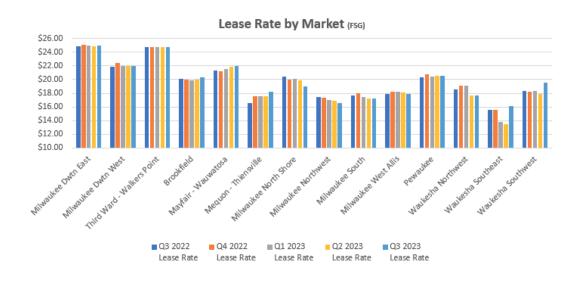

|
| Suburban             | Α          | \$24.58               | \$24.63               | \$24.73               | \$25.06               | \$25.22               |
|                      | В          | \$18.83               | \$18.92               | \$18.75               | \$18.73               | \$18.88               |
|                      | С          | \$14.50               | \$14.50               | \$14.50               | \$14.50               | \$14.50               |
|                      | Subtotal   | \$19.34               | \$19.38               | \$19.25               | \$19.35               | \$19.47               |
| Grand Total          |            | \$20.60               | \$20.71               | \$20.56               | \$20.68               | \$20.78               |



# Market Overview by Class (Multi-Tenant Properties)

#### **Total**

| Bldg Class         | # of Bldgs | Inventory  | Total<br>Available (sf) | Total<br>Vacant (sf) | Total Absorption (sf) | YTD Total Absorption (sf) | Vacancy<br>Rate |
|--------------------|------------|------------|-------------------------|----------------------|-----------------------|---------------------------|-----------------|
| Diag Class         | " OI DIAGS | inventory  | Available (31)          | Vacant (31)          | Absorption (SI)       | Absorption (si)           | Nucc            |
| Α                  | 42         | 7,874,055  | 2,109,362               | 1,820,975            | (140,775)             | (46,825)                  | 23.1%           |
| В                  | 347        | 20,700,610 | 5,939,7