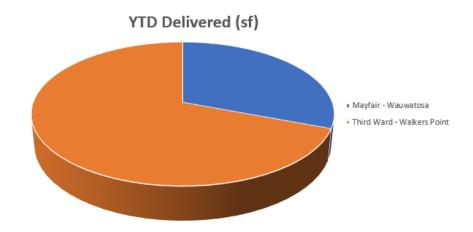

### Market Highlights

Third Ward-Walkers Point had the largest increase with 23,900 sf positive absorption led by WSP leasing 9,600 sf. Milwaukee Dwtn East topped all markets with (128,000) sf negative absorption led by Department of Forestry Services downsizing 69,000 sf. This quarter Milwaukee CBD posted (114,000) sf negative absorption compared to the suburban markets posting (176,600) sf negative absorption. There are currently 3 properties under construction totaling 102,000 sf and 2 properties delivered YTD totaling 228,000 sf. There were 101 lease transactions with 873,400 sf during Q3 2023. Thirty office properties with 327,700 sf sold for \$31.1 million.