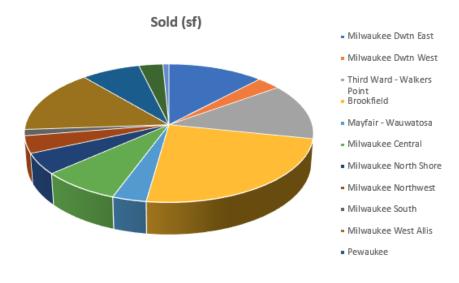

### Market Highlights

Third Ward-Walkers Point had the largest increase with 23,900 sf positive absorption led by WSP leasing 9,600 sf. Milwaukee Dwtn East topped all markets with (128,000) sf negative absorption led by Department of Forestry Services downsizing 69,000 sf. This quarter Milwaukee CBD posted (114,000) sf negative absorption compared to the suburban markets posting (176,600) sf negative absorption. There are currently 3 properties under construction totaling 102,000 sf and 2 properties delivered YTD totaling 228,000 sf. There were 101 lease transactions with 873,400 sf during Q3 2023. Thirty office properties with 327,700 sf sold for \$31.1 million.