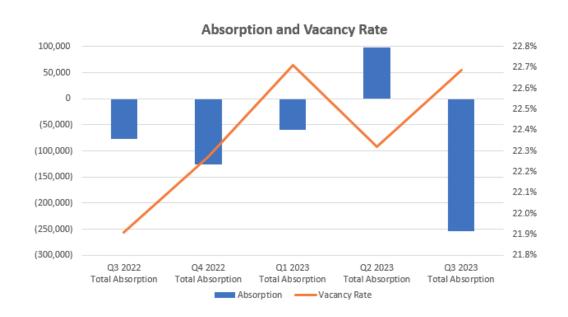

### **Market Overview**

The Milwaukee office market consisting of 45 msf of space has posted (290,800) sf negative absorption for Q3 2023. This brings the YTD to (137,900) sf negative absorption. Multi-tenant only properties had (253,800) sf negative absorption. This brings the YTD to (215,200) sf negative absorption. The vacancy rate came in at 16.8% during Q3 2023 for multi and single tenant properties while multi-tenant properties had a vacancy rate of 22.7%.

### Market Highlights

Third Ward-Walkers Point had the largest increase with 23,900 sf positive absorption led by WSP leasing 9,600 sf. Milwaukee Dwtn East topped all markets with (128,000) sf negative absorption led by Department of Forestry Services downsizing 69,000 sf. This quarter Milwaukee CBD posted (114,000) sf negative absorption compared to the suburban markets posting (176,600) sf negative absorption. There are currently 3 properties under construction totaling 102,000 sf and 2 properties delivered YTD totaling 228,000 sf. There were 101 lease transactions with 873,400 sf during Q3 2023. Thirty office properties with 327,700 sf sold for \$31.1 million.