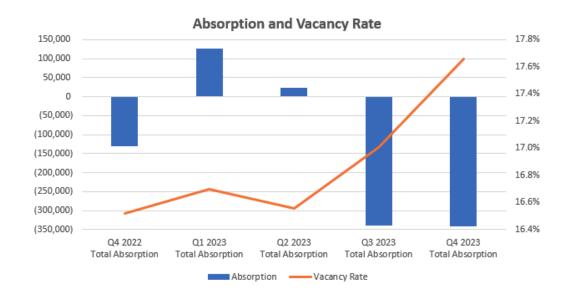

### Market Overview

The Milwaukee office market consisting of 45 msf of space has posted (341,700) sf negative absorption for Q4 2023. This brings the YTD to (529,400) sf negative absorption. Multi-tenant only properties had (103,600) sf negative absorption. This brings the YTD to (368,500) sf negative absorption. The vacancy rate came in at 17.7% during Q4 2023 for multi and single tenant properties while multi-tenant properties had a vacancy rate of 23.3%.

# Market Highlights

Pewaukee had the largest increase with 35,200 sf positive absorption led by Better CoWork buying a 24,300 sf property. Milwaukee Northwest topped all markets with (188,800) sf negative absorption led by FIS vacating 238,000 sf. This quarter Milwaukee CBD posted (34,800) sf negative absorption compared to the suburban markets posting (306,900) sf negative absorption. There are currently 6 properties under construction totaling 205,000 sf and 2 properties delivered YTD totaling 228,000 sf. There were 86 lease transactions with 366,000 sf during Q4 2023. Thirty four office properties with 983,000 sf sold for \$108.3 million.