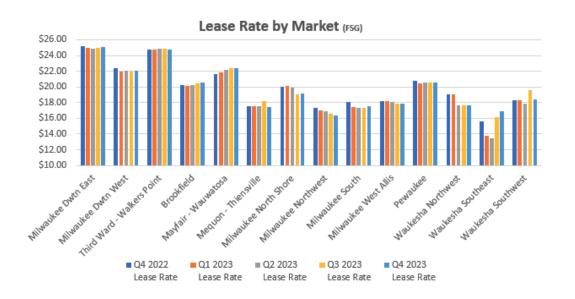

#### **All Properties**

| Total Inventory (sf)       | 45,185,435 |
|----------------------------|------------|
| Total # of Bldgs (tracked) | 564        |
| Absorption                 | (341,730)  |
| Vacancy                    | 17.7%      |
| Asking Rate (FSG)          | \$20.87    |
| New Construction (sf)      | 205,428    |
|                            |            |

#### **Multi-tenant Properties**

| Total Inventory (sf)       | 30,111,246 |
|----------------------------|------------|
| Total # of Bldgs (tracked) | 424        |
| Absorption                 | (103,601)  |
| Vacancy                    | 23.3%      |
| Asking Rate (FSG)          | \$20.89    |