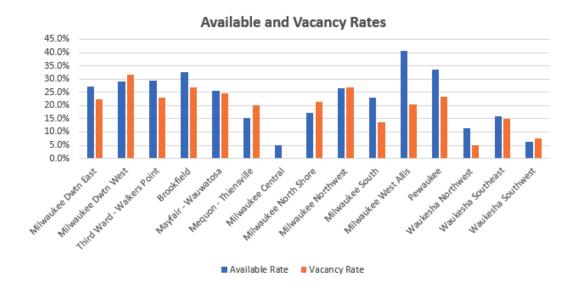

# Market Statistics by Market (Multi and Single Tenant)

| Market                     | Bldg Class | # of Bldgs | Inventory  | Total<br>Available (sf) | Total     | Total Absorption (sf) | YTD Total | Vacancy<br>Rate |
|----------------------------|------------|------------|------------|-------------------------|-----------|-----------------------|-----------|-----------------|
| Milwaukee Downtown East    | A          | # 01 blugs | 5,961,922  | 1,159,538               | 934,335   | (35,060)              | (68,233)  | 15.7%           |
|                            | В          | 39         | 4,661,855  | 831,899                 | 666,621   | (13,591)              | (114,246) | 14.3%           |
|                            | C          | 4          | 146,389    | 1,300                   | 22,500    | 0                     | 0         | 15.4%           |
|                            | Subtotal   | 57         | 10,770,166 | 1,992,737               | 1,623,456 | (48,651)              | (182,479) | 15.1%           |
| Milwaukee Downtown West    | A          | 2          | 348,371    | 75,427                  | 62,427    | 0                     | 0         | 17.9%           |
|                            | В          | 32         | 4,494,981  | 942,716                 | 1,039,150 | (12,067)              | (23,273)  | 23.1%           |
|                            | С          | 3          | 234,311    | 45,000                  | 45,000    | 0                     | 0         | 19.2%           |
|                            | Subtotal   | 37         | 5,077,663  | 1,063,143               | 1,146,577 | (12,067)              | (23,273)  | 22.6%           |
| Third Ward - Walkers Point | A          | 5          | 739,907    | 161,024                 | 161,024   | 0                     | 176,350   | 21.8%           |
|                            | В          | 37         | 2,157,237  | 538,395                 | 385,014   | 25,917                | (14,408)  | 17.8%           |
|                            | С          | 4          | 120,713    | 42,963                  | 42,963    | 0                     | 0         | 35.6%           |
|                            | Subtotal   | 46         | 3,017,857  | 742,382                 | 589,001   | 25,917                | 161,942   | 19.5%           |
| Milwaukee CBD              | A          | 21         | 7,050,200  | 1,395,989               | 1,157,786 | (35,060)              | 108,117   | 16.4%           |
|                            | В          | 108        | 11,314,073 | 2,313,010               | 2,090,785 | 259                   | (151,927) | 18.5%           |
|                            | С          | 11         | 501,413    | 89,263                  | 110,463   | 0                     | 0         | 22.0%           |
|                            | Subtotal   | 140        | 18,865,686 | 3,798,262               | 3,359,034 | (34,801)              | (43,810)  | 17.8%           |
| Brookfield                 | Α          | 6          | 547,244    | 106,992                 | 103,194   | (58,070)              | (61,973)  | 18.9%           |
|                            | В          | 95         | 5,696,261  | 1,474,541               | 1,266,058 | (92,490)              | (195,653) | 22.2%           |
|                            | С          | 3          | 94,859     |                         |           | 0                     | 0         | 0.0%            |
|                            | Subtotal   | 104        | 6,338,364  | 1,581,533               | 1,369,252 | (150,560)             | (257,626) | 21.6%           |
| Mayfair - Wauwatosa        | Α          | 15         | 2,098,871  | 506,186                 | 431,903   | 5,937                 | (27,286)  | 20.6%           |
|                            | В          | 28         | 1,420,703  | 350,539                 | 323,370   | 935                   | (31,316)  | 22.8%           |
|                            | С          | 7          | 303,574    | 26,054                  | 12,785    | 0                     | 0         | 4.2%            |
|                            | Subtotal   | 50         | 3,823,148  | 882,779                 | 768,058   | 6,872                 | (58,602)  | 20.1%           |
| Mequon - Thiensville       | Α          | 1          | 37,670     |                         | 6,237     | 0                     | 10,013    | 16.6%           |
|                            | В          | 15         | 425,823    | 95,255                  | 107,099   | 1,269                 | 3,763     | 25.2%           |
|                            | Subtotal   | 16         | 463,493    | 95,255                  | 113,336   | 1,269                 | 13,776    | 24.5%           |
| Milwaukee Central          | В          | 9          | 691,988    | 32,000                  |           | 0                     | 0         | 0.0%            |
|                            | С          | 10         | 562,925    |                         |           | 0                     | 0         | 0.0%            |
|                            | Subtotal   | 19         | 1,254,913  | 32,000                  |           | 0                     | 0         | 0.0%            |
| Milwaukee North Shore      | Α          | 2          | 175,962    | 143,093                 | 143,093   | (900)                 | (18,120)  | 81.3%           |
|                            | В          | 34         | 2,047,838  | 162,609                 | 268,285   | 27,016                | 18,838    | 13.1%           |
|                            | С          | 7          | 271,978    | 24,790                  | 15,075    | (1,546)               | (2,126)   | 5.5%            |
|                            | Subtotal   | 43         | 2,495,778  | 330,492                 | 426,453   | 24,570                | (1,408)   | 17.1%           |
|                            |            |            |            |                         |           |                       |           |                 |

# Market Statistics by Market (Multi and Single Tenant—Cont)

|                                   |            |            |            | Total          | Total       | Total     | YTD Total | Vacancy |
|-----------------------------------|------------|------------|------------|----------------|-------------|-----------|-----------|---------|
| Market                            | Bldg Class | # of Bldgs | Inventory  | Available (sf) | Vacant (sf) |           |           | Rate    |
| Milwaukee Northwest               | А          | 4          | 1,090,478  | 46,899         | 46,899      | 0         | 0         | 4.3%    |
|                                   | В          | 51         | 3,344,627  | 805,842        | 781,119     | (188,818) | (223,446) | 23.4%   |
|                                   | Subtotal   | 55         | 4,435,105  | 852,741        | 828,018     | (188,818) | (223,446) | 18.7%   |
| Milwaukee South                   | Α          | 1          | 680,266    |                |             | 0         | 0         | 0.0%    |
|                                   | В          | 22         | 915,898    | 171,787        | 102,268     | (16,398)  | (6,302)   | 11.2%   |
|                                   | С          | 2          | 91,658     |                |             | 0         | 0         | 0.0%    |
|                                   | Subtotal   | 25         | 1,687,822  | 171,787        | 102,268     | (16,398)  | (6,302)   | 6.1%    |
| Milwaukee West Allis              | В          | 19         | 1,846,834  | 734,983        | 378,330     | (5,301)   | (7,123)   | 20.5%   |
|                                   | С          | 2          | 61,785     |                |             | 0         | 0         | 0.0%    |
|                                   | Subtotal   | 21         | 1,908,619  | 734,983        | 378,330     | (5,301)   | (7,123)   | 19.8%   |
| Pewaukee                          | Α          | 4          | 374,584    | 167,164        | 129,655     | (2,384)   | (14,778)  | 34.6%   |
|                                   | В          | 30         | 1,607,085  | 482,425        | 332,054     | 37,600    | 40,173    | 20.7%   |
|                                   | Subtotal   | 34         | 1,981,669  | 649,589        | 461,709     | 35,216    | 25,395    | 23.3%   |
| Waukesha Northwest - Lake Country | В          | 17         | 558,398    | 29,609         | 13,114      | 2,511     | 6,552     | 2.3%    |
| - Lake Country                    | С          | 1          | 51,462     |                |             | 0         | 0         | 0.0%    |
|                                   | Subtotal   | 18         | 609,860    | 29,609         | 13,114      | 2,511     | 6,552     | 2.2%    |
| Waukesha Southeast - New Berlin   | В          | 17         | 564,613    | 113,080        | 110,795     | (16,290)  | 155       | 19.6%   |
|                                   | Subtotal   | 17         | 564,613    | 113,080        | 110,795     | (16,290)  | 155       | 19.6%   |
| Waukesha Southwest                | В          | 17         | 643,401    | 39,830         | 47,916      | 0         | 22,981    | 7.4%    |
|                                   | С          | 5          | 112,964    |                |             | 0         | 0         | 0.0%    |
|                                   | Subtotal   | 22         | 756,365    | 39,830         | 47,916      | 0         | 22,981    | 6.3%    |
| Suburban                          | Α          | 33         | 5,005,075  | 970,334        | 860,981     | (55,417)  | (112,144) | 17.2%   |
|                                   | В          | 354        | 19,763,469 | 4,492,500      | 3,730,408   | (249,966) | (371,378) | 18.9%   |
|                                   | С          | 37         | 1,551,205  | 50,844         | 27,860      | (1,546)   | (2,126)   | 1.8%    |
|                                   | Subtotal   | 424        | 26,319,749 | 5,513,678      | 4,619,249   | (306,929) | (485,648) | 17.6%   |
| Grand Total                       |            | 564        | 45,185,435 | 9,311,940      | 7,978,283   | (341,730) | (529,458) | 17.7%   |