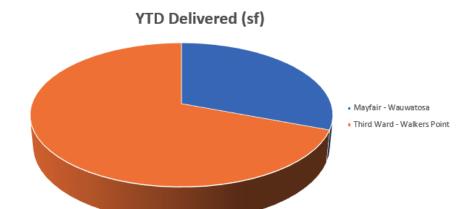

# Market Highlights

Pewaukee had the largest increase with 35,200 sf positive absorption led by Better CoWork buying a 24,300 sf property. Milwaukee Northwest topped all markets with (188,800) sf negative absorption led by FIS vacating 238,000 sf. This quarter Milwaukee CBD posted (34,800) sf negative absorption compared to the suburban markets posting (306,900) sf negative absorption. There are currently 6 properties under construction totaling 205,000 sf and 2 properties delivered YTD totaling 228,000 sf. There were 86 lease transactions with 366,000 sf during Q4 2023. Thirty four office properties with 983,000 sf sold for \$108.3 million.