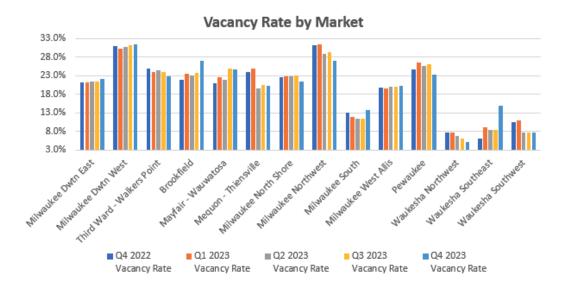

# Vacancy Rates by Market (Multi and Single Tenant)

| Market                     | Bldg Class | Q4 2022<br>Vacancy Rate | Q1 2023<br>Vacancy Rate | Q2 2023<br>Vacancy Rate | Q3 2023<br>Vacancy Rate | Q4 2023<br>Vacancy Rate |
|----------------------------|------------|-------------------------|-------------------------|-------------------------|-------------------------|-------------------------|
| Milwaukee Downtown East    | Α          | 14.5%                   | 14.4%                   | 14.1%                   | 15.1%                   | 15.7%                   |
|                            | В          | 15.7%                   | 15.9%                   | 16.5%                   | 14.9%                   | 14.3%                   |
|                            | С          | 15.4%                   | 15.4%                   | 15.4%                   | 15.4%                   | 15.4%                   |
|                            | Subtotal   | 15.1%                   | 15.1%                   | 15.2%                   | 15.0%                   | 15.1%                   |
| Milwaukee Downtown West    | А          | 17.9%                   | 17.9%                   | 17.9%                   | 17.9%                   | 17.9%                   |
|                            | В          | 22.7%                   | 22.3%                   | 22.5%                   | 22.8%                   | 23.1%                   |
|                            | С          | 19.2%                   | 19.2%                   | 19.2%                   | 19.2%                   | 19.2%                   |
|                            | Subtotal   | 22.3%                   | 21.8%                   | 22.1%                   | 22.3%                   | 22.6%                   |
| Third Ward - Walkers Point | Α          | 30.8%                   | 23.6%                   | 22.6%                   | 21.8%                   | 21.8%                   |
|                            | В          | 17.2%                   | 16.6%                   | 19.4%                   | 19.0%                   | 17.8%                   |
|                            | С          | 35.6%                   | 35.6%                   | 35.6%                   | 35.6%                   | 35.6%                   |
|                            | Subtotal   | 20.7%                   | 19.1%                   | 20.8%                   | 20.4%                   | 19.5%                   |
| Milwaukee CBD              | A          | 16.1%                   | 15.6%                   | 15.2%                   | 15.9%                   | 16.4%                   |
|                            | В          | 18.7%                   | 18.5%                   | 19.4%                   | 18.9%                   | 18.5%                   |
|                            | С          | 22.0%                   | 22.0%                   | 22.0%                   | 22.0%                   | 22.0%                   |
|                            | Subtotal   | 17.8%                   | 17.5%                   | 17.9%                   | 17.9%                   | 17.8%                   |
| Brookfield                 | Α          | 7.5%                    | 7.5%                    | 6.7%                    | 8.2%                    | 18.9%                   |
|                            | В          | 17.9%                   | 19.9%                   | 19.4%                   | 20.6%                   | 22.2%                   |
|                            | С          | 0.0%                    | 0.0%                    | 0.0%                    | 0.0%                    | 0.0%                    |
|                            | Subtotal   | 16.8%                   | 18.5%                   | 18.0%                   | 19.2%                   | 21.6%                   |
| Mayfair - Wauwatosa        | A          | 16.5%                   | 18.6%                   | 17.1%                   | 20.9%                   | 20.6%                   |
|                            | В          | 20.6%                   | 21.5%                   | 21.8%                   | 22.8%                   | 22.8%                   |
|                            | С          | 4.2%                    | 4.2%                    | 4.2%                    | 4.2%                    | 4.2%                    |
|                            | Subtotal   | 17.0%                   | 18.5%                   | 17.8%                   | 20.3%                   | 20.1%                   |
| Mequon - Thiensville       | Α          | 43.1%                   | 43.1%                   | 16.6%                   | 16.6%                   | 16.6%                   |
|                            | В          | 26.0%                   | 26.8%                   | 24.6%                   | 25.4%                   | 25.2%                   |
|                            | Subtotal   | 27.4%                   | 28.2%                   | 24.0%                   | 24.7%                   | 24.5%                   |
| Milwaukee Central          | В          | 0.0%                    | 0.0%                    | 0.0%                    | 0.0%                    | 0.0%                    |
|                            | С          | 0.0%                    | 0.0%                    | 0.0%                    | 0.0%                    | 0.0%                    |
|                            | Subtotal   | 0.0%                    | 0.0%                    | 0.0%                    | 0.0%                    | 0.0%                    |
| Milwaukee North Shore      | Α          | 71.0%                   | 67.2%                   | 67.2%                   | 80.8%                   | 81.3%                   |
|                            | В          | 14.6%                   | 15.0%                   | 15.1%                   | 14.4%                   | 13.1%                   |
|                            | С          | 4.8%                    | 4.8%                    | 4.4%                    | 5.0%                    | 5.5%                    |
|                            | Subtotal   | 17.6%                   | 17.7%                   | 17.7%                   | 18.1%                   | 17.1%                   |
|                            |            |                         |                         |                         |                         |                         |

### Vacancy by Market (Multi and Single Tenant-Cont)

| Market               | Bldg Class | Q4 2022<br>Vacancy Rate | Q1 2023<br>Vacancy Rate | Q2 2023<br>Vacancy Rate | Q3 2023<br>Vacancy Rate | Q4 2023<br>Vacancy Rate |
|----------------------|------------|-------------------------|-------------------------|-------------------------|-------------------------|-------------------------|
| Milwaukee Northwest  | A          | 4.3%                    | 4.3%                    | 4.3%                    | 4.3%                    | 4.3%                    |
|                      | В          | 18.0%                   | 18.2%                   | 17.4%                   | 17.7%                   | 23.4%                   |
|                      | Subtotal   | 14.7%                   | 14.8%                   | 14.2%                   | 14.4%                   | 18.7%                   |
| Milwaukee South      | Α          | 0.0%                    | 0.0%                    | 0.0%                    | 0.0%                    | 0.0%                    |
|                      | В          | 11.0%                   | 9.9%                    | 9.6%                    | 9.4%                    | 11.2%                   |
|                      | С          | 0.0%                    | 0.0%                    | 0.0%                    | 0.0%                    | 0.0%                    |
|                      | Subtotal   | 5.8%                    | 5.3%                    | 5.1%                    | 5.1%                    | 6.1%                    |
| Milwaukee West Allis | В          | 20.1%                   | 19.8%                   | 20.3%                   | 20.2%                   | 20.5%                   |
|                      | С          | 0.0%                    | 0.0%                    | 0.0%                    | 0.0%                    | 0.0%                    |
|                      | Subtotal   | 19.4%                   | 19.2%                   | 19.6%                   | 19.5%                   | 19.8%                   |
| Pewaukee             | Α          | 30.7%                   | 33.0%                   | 32.8%                   | 34.0%                   | 34.6%                   |
|                      | В          | 22.8%                   | 23.6%                   | 22.9%                   | 23.0%                   | 20.7%                   |
|                      | Subtotal   | 24.2%                   | 25.4%                   | 24.7%                   | 25.1%                   | 23.3%                   |
| Waukesha Northwest   | В          | 3.5%                    | 3.5%                    | 3.1%                    | 2.8%                    | 2.3%                    |
| - Lake Country       | С          | #DIV/0!                 | #DIV/0!                 | #DIV/0!                 | 0.0%                    | 0.0%                    |
|                      | Subtotal   | 3.5%                    | 3.5%                    | 3.1%                    | 2.6%                    | 2.2%                    |
| Waukesha Southeast   | В          | 22.8%                   | 11.8%                   | 10.7%                   | 16.7%                   | 19.6%                   |
| - New Berlin         | Subtotal   | 22.8%                   | 11.8%                   | 10.7%                   | 16.7%                   | 19.6%                   |
| Waukesha Southwest   | В          | 10.3%                   | 10.7%                   | 7.6%                    | 7.4%                    | 7.4%                    |
|                      | С          | 0.0%                    | 0.0%                    | 0.0%                    | 0.0%                    | 0.0%                    |
|                      | Subtotal   | 8.9%                    | 9.2%                    | 6.6%                    | 6.4%                    | 6.3%                    |
| Suburban             | Α          | 13.7%                   | 14.7%                   | 13.8%                   | 16.1%                   | 17.2%                   |
|                      | В          | 17.1%                   | 17.6%                   | 17.1%                   | 17.6%                   | 18.9%                   |
|                      | С          | 1.7%                    | 1.7%                    | 1.7%                    | 1.7%                    | 1.8%                    |
|                      | Subtotal   | 15.6%                   | 16.1%                   | 15.6%                   | 16.4%                   | 17.6%                   |
| Grand Total          |            | 16.5%                   | 16.7%                   | 16.6%                   | 17.0%                   | 17.7%                   |