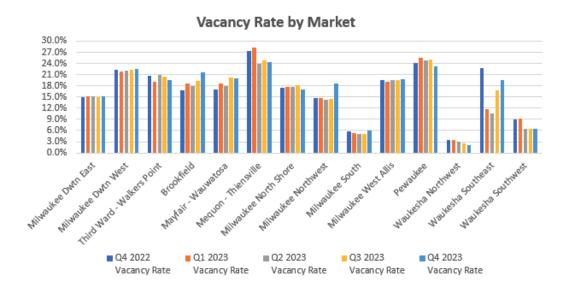

# Vacancy Rates by Market (Multi and Single Tenant)

| Market                     | Bldg Class | Q4 2022<br>Vacancy Rate | Q1 2023<br>Vacancy Rate | Q2 2023<br>Vacancy Rate | Q3 2023<br>Vacancy Rate | Q4 2023<br>Vacancy Rate |
|----------------------------|------------|-------------------------|-------------------------|-------------------------|-------------------------|-------------------------|
| Milwaukee Downtown East    | Α          | 14.5%                   | 14.4%                   | 14.1%                   | 15.1%                   | 15.7%                   |
|                            | В          | 15.7%                   | 15.9%                   | 16.5%                   | 14.9%                   | 14.3%                   |
|                            | С          | 15.4%                   | 15.4%                   | 15.4%                   | 15.4%                   | 15.4%                   |
|                            | Subtotal   | 15.1%                   | 15.1%                   | 15.2%                   | 15.0%                   | 15.1%                   |
| Milwaukee Downtown West    | А          | 17.9%                   | 17.9%                   | 17.9%                   | 17.9%                   | 17.9%                   |
|                            | В          | 22.7%                   | 22.3%                   | 22.5%                   | 22.8%                   | 23.1%                   |
|                            | С          | 19.2%                   | 19.2%                   | 19.2%                   | 19.2%                   | 19.2%                   |
|                            | Subtotal   | 22.3%                   | 21.8%                   | 22.1%                   | 22.3%                   | 22.6%                   |
| Third Ward - Walkers Point | Α          | 30.8%                   | 23.6%                   | 22.6%                   | 21.8%                   | 21.8%                   |
|                            | В          | 17.2%                   | 16.6%                   | 19.4%                   | 19.0%                   | 17.8%                   |
|                            | С          | 35.6%                   | 35.6%                   | 35.6%                   | 35.6%                   | 35.6%                   |
|                            | Subtotal   | 20.7%                   | 19.1%                   | 20.8%                   | 20.4%                   | 19.5%                   |
| Milwaukee CBD              | A          | 16.1%                   | 15.6%                   | 15.2%                   | 15.9%                   | 16.4%                   |
|                            | В          | 18.7%                   | 18.5%                   | 19.4%                   | 18.9%                   | 18.5%                   |
|                            | С          | 22.0%                   | 22.0%                   | 22.0%                   | 22.0%                   | 22.0%                   |
|                            | Subtotal   | 17.8%                   | 17.5%                   | 17.9%                   | 17.9%                   | 17.8%                   |
| Brookfield                 | Α          | 7.5%                    | 7.5%                    | 6.7%                    | 8.2%                    | 18.9%                   |
|                            | В          | 17.9%                   | 19.9%                   | 19.4%                   | 20.6%                   | 22.2%                   |
|                            | С          | 0.0%                    | 0.0%                    | 0.0%                    | 0.0%                    | 0.0%                    |
|                            | Subtotal   | 16.8%                   | 18.5%                   | 18.0%                   | 19.2%                   | 21.6%                   |
| Mayfair - Wauwatosa        | A          | 16.5%                   | 18.6%                   | 17.1%                   | 20.9%                   | 20.6%                   |
|                            | В          | 20.6%                   | 21.5%                   | 21.8%                   | 22.8%                   | 22.8%                   |
|                            | С          | 4.2%                    | 4.2%                    | 4.2%                    | 4.2%                    | 4.2%                    |
|                            | Subtotal   | 17.0%                   | 18.5%                   | 17.8%                   | 20.3%                   | 20.1%                   |
| Mequon - Thiensville       | Α          | 43.1%                   | 43.1%                   | 16.6%                   | 16.6%                   | 16.6%                   |
|                            | В          | 26.0%                   | 26.8%                   | 24.6%                   | 25.4%                   | 25.2%                   |
|                            | Subtotal   | 27.4%                   | 28.2%                   | 24.0%                   | 24.7%                   | 24.5%                   |
| Milwaukee Central          | В          | 0.0%                    | 0.0%                    | 0.0%                    | 0.0%                    | 0.0%                    |
|                            | С          | 0.0%                    | 0.0%                    | 0.0%                    | 0.0%                    | 0.0%                    |
|                            | Subtotal   | 0.0%                    | 0.0%                    | 0.0%                    | 0.0%                    | 0.0%                    |
| Milwaukee North Shore      | Α          | 71.0%                   | 67.2%                   | 67.2%                   | 80.8%                   | 81.3%                   |
|                            | В          | 14.6%                   | 15.0%                   | 15.1%                   | 14.4%                   | 13.1%                   |
|                            | С          | 4.8%                    | 4.8%                    | 4.4%                    | 5.0%                    | 5.5%                    |
|                            | Subtotal   | 17.6%                   | 17.7%                   | 17.7%                   | 18.1%                   | 17.1%                   |
|                            |            |                         |                         |                         |                         |                         |

### Vacancy by Market (Multi and Single Tenant-Cont)

| Market               | Bldg Class | Q4 2022<br>Vacancy Rate | Q1 2023<br>Vacancy Rate | Q2 2023<br>Vacancy Rate | Q3 2023<br>Vacancy Rate | Q4 2023<br>Vacancy Rate |
|----------------------|------------|-------------------------|-------------------------|-------------------------|-------------------------|-------------------------|
| Milwaukee Northwest  | A          | 4.3%                    | 4.3%                    | 4.3%                    | 4.3%                    | 4.3%                    |
|                      | В          | 18.0%                   | 18.2%                   | 17.4%                   | 17.7%                   | 23.4%                   |
|                      | Subtotal   | 14.7%                   | 14.8%                   | 14.2%                   | 14.4%                   | 18.7%                   |
| Milwaukee South      | Α          | 0.0%                    | 0.0%                    | 0.0%                    | 0.0%                    | 0.0%                    |
|                      | В          | 11.0%                   | 9.9%                    | 9.6%                    | 9.4%                    | 11.2%                   |
|                      | С          | 0.0%                    | 0.0%                    | 0.0%                    | 0.0%                    | 0.0%                    |
|                      | Subtotal   | 5.8%                    | 5.3%                    | 5.1%                    | 5.1%                    | 6.1%                    |
| Milwaukee West Allis | В          | 20.1%                   | 19.8%                   | 20.3%                   | 20.2%                   | 20.5%                   |
|                      | С          | 0.0%                    | 0.0%                    | 0.0%                    | 0.0%                    | 0.0%                    |
|                      | Subtotal   | 19.4%                   | 19.2%                   | 19.6%                   | 19.5%                   | 19.8%                   |
| Pewaukee             | Α          | 30.7%                   | 33.0%                   | 32.8%                   | 34.0%                   | 34.6%                   |
|                      | В          | 22.8%                   | 23.6%                   | 22.9%                   | 23.0%                   | 20.7%                   |
|                      | Subtotal   | 24.2%                   | 25.4%                   | 24.7%                   | 25.1%                   | 23.3%                   |
| Waukesha Northwest   | В          | 3.5%                    | 3.5%                    | 3.1%                    | 2.8%                    | 2.3%                    |
| - Lake Country       | С          | #DIV/0!                 | #DIV/0!                 | #DIV/0!                 | 0.0%                    | 0.0%                    |
|                      | Subtotal   | 3.5%                    | 3.5%                    | 3.1%                    | 2.6%                    | 2.2%                    |
| Waukesha Southeast   | В          | 22.8%                   | 11.8%                   | 10.7%                   | 16.7%                   | 19.6%                   |
| - New Berlin         | Subtotal   | 22.8%                   | 11.8%                   | 10.7%                   | 16.7%                   | 19.6%                   |
| Waukesha Southwest   | В          | 10.3%                   | 10.7%                   | 7.6%                    | 7.4%                    | 7.4%                    |
|                      | С          | 0.0%                    | 0.0%                    | 0.0%                    | 0.0%                    | 0.0%                    |
|                      | Subtotal   | 8.9%                    | 9.2%                    | 6.6%                    | 6.4%                    | 6.3%                    |
| Suburban             | Α          | 13.7%                   | 14.7%                   | 13.8%                   | 16.1%                   | 17.2%                   |
|                      | В          | 17.1%                   | 17.6%                   | 17.1%                   | 17.6%                   | 18.9%                   |
|                      | С          | 1.7%                    | 1.7%                    | 1.7%                    | 1.7%                    | 1.8%                    |
|                      | Subtotal   | 15.6%                   | 16.1%                   | 15.6%                   | 16.4%                   | 17.6%                   |
| Grand Total          |            | 16.5%                   | 16.7%                   | 16.6%                   | 17.0%                   | 17.7%                   |