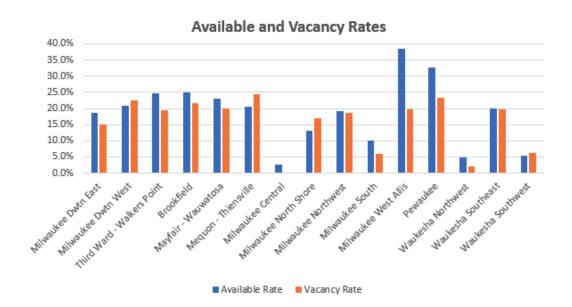

# Market Statistics by Market (Multi and Single Tenant)

| Market                     | Bldg Class | # of Bldgs | Inventory  | Total<br>Available (sf) | Total     | Total Absorption (sf) | YTD Total | Vacancy<br>Rate |
|----------------------------|------------|------------|------------|-------------------------|-----------|-----------------------|-----------|-----------------|
| Milwaukee Downtown East    | A          | # 01 blugs | 5,961,922  | 1,159,538               | 934,335   | (35,060)              | (68,233)  | 15.7%           |
|                            | В          | 39         | 4,661,855  | 831,899                 | 666,621   | (13,591)              | (114,246) | 14.3%           |
|                            | C          | 4          | 146,389    | 1,300                   | 22,500    | 0                     | 0         | 15.4%           |
|                            | Subtotal   | 57         | 10,770,166 | 1,992,737               | 1,623,456 | (48,651)              | (182,479) | 15.1%           |
| Milwaukee Downtown West    | A          | 2          | 348,371    | 75,427                  | 62,427    | 0                     | 0         | 17.9%           |
|                            | В          | 32         | 4,494,981  | 942,716                 | 1,039,150 | (12,067)              | (23,273)  | 23.1%           |
|                            | С          | 3          | 234,311    | 45,000                  | 45,000    | 0                     | 0         | 19.2%           |
|                            | Subtotal   | 37         | 5,077,663  | 1,063,143               | 1,146,577 | (12,067)              | (23,273)  | 22.6%           |
| Third Ward - Walkers Point | A          | 5          | 739,907    | 161,024                 | 161,024   | 0                     | 176,350   | 21.8%           |
|                            | В          | 37         | 2,157,237  | 538,395                 | 385,014   | 25,917                | (14,408)  | 17.8%           |
|                            | С          | 4          | 120,713    | 42,963                  | 42,963    | 0                     | 0         | 35.6%           |
|                            | Subtotal   | 46         | 3,017,857  | 742,382                 | 589,001   | 25,917                | 161,942   | 19.5%           |
| Milwaukee CBD              | A          | 21         | 7,050,200  | 1,395,989               | 1,157,786 | (35,060)              | 108,117   | 16.4%           |
|                            | В          | 108        | 11,314,073 | 2,313,010               | 2,090,785 | 259                   | (151,927) | 18.5%           |
|                            | С          | 11         | 501,413    | 89,263                  | 110,463   | 0                     | 0         | 22.0%           |
|                            | Subtotal   | 140        | 18,865,686 | 3,798,262               | 3,359,034 | (34,801)              | (43,810)  | 17.8%           |
| Brookfield                 | Α          | 6          | 547,244    | 106,992                 | 103,194   | (58,070)              | (61,973)  | 18.9%           |
|                            | В          | 95         | 5,696,261  | 1,474,541               | 1,266,058 | (92,490)              | (195,653) | 22.2%           |
|                            | С          | 3          | 94,859     |                         |           | 0                     | 0         | 0.0%            |
|                            | Subtotal   | 104        | 6,338,364  | 1,581,533               | 1,369,252 | (150,560)             | (257,626) | 21.6%           |
| Mayfair - Wauwatosa        | Α          | 15         | 2,098,871  | 506,186                 | 431,903   | 5,937                 | (27,286)  | 20.6%           |
|                            | В          | 28         | 1,420,703  | 350,539                 | 323,370   | 935                   | (31,316)  | 22.8%           |
|                            | С          | 7          | 303,574    | 26,054                  | 12,785    | 0                     | 0         | 4.2%            |
|                            | Subtotal   | 50         | 3,823,148  | 882,779                 | 768,058   | 6,872                 | (58,602)  | 20.1%           |
| Mequon - Thiensville       | Α          | 1          | 37,670     |                         | 6,237     | 0                     | 10,013    | 16.6%           |
|                            | В          | 15         | 425,823    | 95,255                  | 107,099   | 1,269                 | 3,763     | 25.2%           |
|                            | Subtotal   | 16         | 463,493    | 95,255                  | 113,336   | 1,269                 | 13,776    | 24.5%           |
| Milwaukee Central          | В          | 9          | 691,988    | 32,000                  |           | 0                     | 0         | 0.0%            |
|                            | С          | 10         | 562,925    |                         |           | 0                     | 0         | 0.0%            |
|                            | Subtotal   | 19         | 1,254,913  | 32,000                  |           | 0                     | 0         | 0.0%            |
| Milwaukee North Shore      | Α          | 2          | 175,962    | 143,093                 | 143,093   | (900)                 | (18,120)  | 81.3%           |
|                            | В          | 34         | 2,047,838  | 162,609                 | 268,285   | 27,016                | 18,838    | 13.1%           |
|                            | С          | 7          | 271,978    | 24,790                  | 15,075    | (1,546)               | (2,126)   | 5.5%            |
|                            | Subtotal   | 43         | 2,495,778  | 330,492                 | 426,453   | 24,570                | (1,408)   | 17.1%           |
|                            |            |            |            |                         |           |                       |           |                 |

# Market Statistics by Market (Multi and Single Tenant—Cont)

|                                   |            |            |            | Total          | Total       | Total     | YTD Total | Vacancy |
|-----------------------------------|------------|------------|------------|----------------|-------------|-----------|-----------|---------|
| Market                            | Bldg Class | # of Bldgs | Inventory  | Available (sf) | Vacant (sf) |           |           | Rate    |
| Milwaukee Northwest               | А          | 4          | 1,090,478  | 46,899         | 46,899      | 0         | 0         | 4.3%    |
|                                   | В          | 51         | 3,344,627  | 805,842        | 781,119     | (188,818) | (223,446) | 23.4%   |
|                                   | Subtotal   | 55         | 4,435,105  | 852,741        | 828,018     | (188,818) | (223,446) | 18.7%   |
| Milwaukee South                   | Α          | 1          | 680,266    |                |             | 0         | 0         | 0.0%    |
|                                   | В          | 22         | 915,898    | 171,787        | 102,268     | (16,398)  | (6,302)   | 11.2%   |
|                                   | С          | 2          | 91,658     |                |             | 0         | 0         | 0.0%    |
|                                   | Subtotal   | 25         | 1,687,822  | 171,787        | 102,268     | (16,398)  | (6,302)   | 6.1%    |
| Milwaukee West Allis              | В          | 19         | 1,846,834  | 734,983        | 378,330     | (5,301)   | (7,123)   | 20.5%   |
|                                   | С          | 2          | 61,785     |                |             | 0         | 0         | 0.0%    |
|                                   | Subtotal   | 21         | 1,908,619  | 734,983        | 378,330     | (5,301)   | (7,123)   | 19.8%   |
| Pewaukee                          | Α          | 4          | 374,584    | 167,164        | 129,655     | (2,384)   | (14,778)  | 34.6%   |
|                                   | В          | 30         | 1,607,085  | 482,425        | 332,054     | 37,600    | 40,173    | 20.7%   |
|                                   | Subtotal   | 34         | 1,981,669  | 649,589        | 461,709     | 35,216    | 25,395    | 23.3%   |
| Waukesha Northwest - Lake Country | В          | 17         | 558,398    | 29,609         | 13,114      | 2,511     | 6,552     | 2.3%    |
| - Lake Country                    | С          | 1          | 51,462     |                |             | 0         | 0         | 0.0%    |
|                                   | Subtotal   | 18         | 609,860    | 29,609         | 13,114      | 2,511     | 6,552     | 2.2%    |
| Waukesha Southeast - New Berlin   | В          | 17         | 564,613    | 113,080        | 110,795     | (16,290)  | 155       | 19.6%   |
|                                   | Subtotal   | 17         | 564,613    | 113,080        | 110,795     | (16,290)  | 155       | 19.6%   |
| Waukesha Southwest                | В          | 17         | 643,401    | 39,830         | 47,916      | 0         | 22,981    | 7.4%    |
|                                   | С          | 5          | 112,964    |                |             | 0         | 0         | 0.0%    |
|                                   | Subtotal   | 22         | 756,365    | 39,830         | 47,916      | 0         | 22,981    | 6.3%    |
| Suburban                          | Α          | 33         | 5,005,075  | 970,334        | 860,981     | (55,417)  | (112,144) | 17.2%   |
|                                   | В          | 354        | 19,763,469 | 4,492,500      | 3,730,408   | (249,966) | (371,378) | 18.9%   |
|                                   | С          | 37         | 1,551,205  | 50,844         | 27,860      | (1,546)   | (2,126)   | 1.8%    |
|                                   | Subtotal   | 424        | 26,319,749 | 5,513,678      | 4,619,249   | (306,929) | (485,648) | 17.6%   |
| Grand Total                       |            | 564        | 45,185,435 | 9,311,940      | 7,978,283   | (341,730) | (529,458) | 17.7%   |

# Vacancy Rates by Market (Multi and Single Tenant)

| Market                     | Bldg Class | Q4 2022<br>Vacancy Rate | Q1 2023<br>Vacancy Rate | Q2 2023<br>Vacancy Rate | Q3 2023<br>Vacancy Rate | Q4 2023<br>Vacancy Rate |
|----------------------------|------------|-------------------------|-------------------------|-------------------------|-------------------------|-------------------------|
| Milwaukee Downtown East    | Α          | 14.5%                   | 14.4%                   | 14.1%                   | 15.1%                   | 15.7%                   |
|                            | В          | 15.7%                   | 15.9%                   | 16.5%                   | 14.9%                   | 14.3%                   |
|                            | С          | 15.4%                   | 15.4%                   | 15.4%                   | 15.4%                   | 15.4%                   |
|                            | Subtotal   | 15.1%                   | 15.1%                   | 15.2%                   | 15.0%                   | 15.1%                   |
| Milwaukee Downtown West    | А          | 17.9%                   | 17.9%                   | 17.9%                   | 17.9%                   | 17.9%                   |
|                            | В          | 22.7%                   | 22.3%                   | 22.5%                   | 22.8%                   | 23.1%                   |
|                            | С          | 19.2%                   | 19.2%                   | 19.2%                   | 19.2%                   | 19.2%                   |
|                            | Subtotal   | 22.3%                   | 21.8%                   | 22.1%                   | 22.3%                   | 22.6%                   |
| Third Ward - Walkers Point | Α          | 30.8%                   | 23.6%                   | 22.6%                   | 21.8%                   | 21.8%                   |
|                            | В          | 17.2%                   | 16.6%                   | 19.4%                   | 19.0%                   | 17.8%                   |
|                            | С          | 35.6%                   | 35.6%                   | 35.6%                   | 35.6%                   | 35.6%                   |
|                            | Subtotal   | 20.7%                   | 19.1%                   | 20.8%                   | 20.4%                   | 19.5%                   |
| Milwaukee CBD              | A          | 16.1%                   | 15.6%                   | 15.2%                   | 15.9%                   | 16.4%                   |
|                            | В          | 18.7%                   | 18.5%                   | 19.4%                   | 18.9%                   | 18.5%                   |
|                            | С          | 22.0%                   | 22.0%                   | 22.0%                   | 22.0%                   | 22.0%                   |
|                            | Subtotal   | 17.8%                   | 17.5%                   | 17.9%                   | 17.9%                   | 17.8%                   |
| Brookfield                 | Α          | 7.5%                    | 7.5%                    | 6.7%                    | 8.2%                    | 18.9%                   |
|                            | В          | 17.9%                   | 19.9%                   | 19.4%                   | 20.6%                   | 22.2%                   |
|                            | С          | 0.0%                    | 0.0%                    | 0.0%                    | 0.0%                    | 0.0%                    |
|                            | Subtotal   | 16.8%                   | 18.5%                   | 18.0%                   | 19.2%                   | 21.6%                   |
| Mayfair - Wauwatosa        | A          | 16.5%                   | 18.6%                   | 17.1%                   | 20.9%                   | 20.6%                   |
|                            | В          | 20.6%                   | 21.5%                   | 21.8%                   | 22.8%                   | 22.8%                   |
|                            | С          | 4.2%                    | 4.2%                    | 4.2%                    | 4.2%                    | 4.2%                    |
|                            | Subtotal   | 17.0%                   | 18.5%                   | 17.8%                   | 20.3%                   | 20.1%                   |
| Mequon - Thiensville       | Α          | 43.1%                   | 43.1%                   | 16.6%                   | 16.6%                   | 16.6%                   |
|                            | В          | 26.0%                   | 26.8%                   | 24.6%                   | 25.4%                   | 25.2%                   |
|                            | Subtotal   | 27.4%                   | 28.2%                   | 24.0%                   | 24.7%                   | 24.5%                   |
| Milwaukee Central          | В          | 0.0%                    | 0.0%                    | 0.0%                    | 0.0%                    | 0.0%                    |
|                            | С          | 0.0%                    | 0.0%                    | 0.0%                    | 0.0%                    | 0.0%                    |
|                            | Subtotal   | 0.0%                    | 0.0%                    | 0.0%                    | 0.0%                    | 0.0%                    |
| Milwaukee North Shore      | Α          | 71.0%                   | 67.2%                   | 67.2%                   | 80.8%                   | 81.3%                   |
|                            | В          | 14.6%                   | 15.0%                   | 15.1%                   | 14.4%                   | 13.1%                   |
|                            | С          | 4.8%                    | 4.8%                    | 4.4%                    | 5.0%                    | 5.5%                    |
|                            | Subtotal   | 17.6%                   | 17.7%                   | 17.7%                   | 18.1%                   | 17.1%                   |
|                            |            |                         |                         |                         |                         |                         |

### Vacancy by Market (Multi and Single Tenant-Cont)

| Market               | Bldg Class | Q4 2022<br>Vacancy Rate | Q1 2023<br>Vacancy Rate | Q2 2023<br>Vacancy Rate | Q3 2023<br>Vacancy Rate | Q4 2023<br>Vacancy Rate |
|----------------------|------------|-------------------------|-------------------------|-------------------------|-------------------------|-------------------------|
| Milwaukee Northwest  | A          | 4.3%                    | 4.3%                    | 4.3%                    | 4.3%                    | 4.3%                    |
|                      | В          | 18.0%                   | 18.2%                   | 17.4%                   | 17.7%                   | 23.4%                   |
|                      | Subtotal   | 14.7%                   | 14.8%                   | 14.2%                   | 14.4%                   | 18.7%                   |
| Milwaukee South      | Α          | 0.0%                    | 0.0%                    | 0.0%                    | 0.0%                    | 0.0%                    |
|                      | В          | 11.0%                   | 9.9%                    | 9.6%                    | 9.4%                    | 11.2%                   |
|                      | С          | 0.0%                    | 0.0%                    | 0.0%                    | 0.0%                    | 0.0%                    |
|                      | Subtotal   | 5.8%                    | 5.3%                    | 5.1%                    | 5.1%                    | 6.1%                    |
| Milwaukee West Allis | В          | 20.1%                   | 19.8%                   | 20.3%                   | 20.2%                   | 20.5%                   |
|                      | С          | 0.0%                    | 0.0%                    | 0.0%                    | 0.0%                    | 0.0%                    |
|                      | Subtotal   | 19.4%                   | 19.2%                   | 19.6%                   | 19.5%                   | 19.8%                   |
| Pewaukee             | Α          | 30.7%                   | 33.0%                   | 32.8%                   | 34.0%                   | 34.6%                   |
|                      | В          | 22.8%                   | 23.6%                   | 22.9%                   | 23.0%                   | 20.7%                   |
|                      | Subtotal   | 24.2%                   | 25.4%                   | 24.7%                   | 25.1%                   | 23.3%                   |
| Waukesha Northwest   | В          | 3.5%                    | 3.5%                    | 3.1%                    | 2.8%                    | 2.3%                    |
| - Lake Country       | С          | #DIV/0!                 | #DIV/0!                 | #DIV/0!                 | 0.0%                    | 0.0%                    |
|                      | Subtotal   | 3.5%                    | 3.5%                    | 3.1%                    | 2.6%                    | 2.2%                    |
| Waukesha Southeast   | В          | 22.8%                   | 11.8%                   | 10.7%                   | 16.7%                   | 19.6%                   |
| - New Berlin         | Subtotal   | 22.8%                   | 11.8%                   | 10.7%                   | 16.7%                   | 19.6%                   |
| Waukesha Southwest   | В          | 10.3%                   | 10.7%                   | 7.6%                    | 7.4%                    | 7.4%                    |
|                      | С          | 0.0%                    | 0.0%                    | 0.0%                    | 0.0%                    | 0.0%                    |
|                      | Subtotal   | 8.9%                    | 9.2%                    | 6.6%                    | 6.4%                    | 6.3%                    |
| Suburban             | Α          | 13.7%                   | 14.7%                   | 13.8%                   | 16.1%                   | 17.2%                   |
|                      | В          | 17.1%                   | 17.6%                   | 17.1%                   | 17.6%                   | 18.9%                   |
|                      | С          | 1.7%                    | 1.7%                    | 1.7%                    | 1.7%                    | 1.8%                    |
|                      | Subtotal   | 15.6%                   | 16.1%                   | 15.6%                   | 16.4%                   | 17.6%                   |
| Grand Total          |            | 16.5%                   | 16.7%                   | 16.6%                   | 17.0%                   | 17.7%                   |