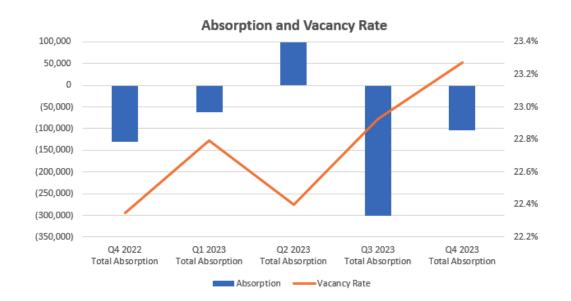

### Market Overview

The Milwaukee office market consisting of 45 msf of space has posted (341,700) sf negative absorption for Q4 2023. This brings the YTD to (529,400) sf negative absorption. Multi-tenant only properties had (103,600) sf negative absorption. This brings the YTD to (368,500) sf negative absorption. The vacancy rate came in at 17.7% during Q4 2023 for multi and single tenant properties while multi-tenant properties had a vacancy rate of 23.3%.

# Market Highlights

Pewaukee had the largest increase with 35,200 sf positive absorption led by Better CoWork buying a 24,300 sf property. Milwaukee Northwest topped all markets with (188,800) sf negative absorption led by FIS vacating 238,000 sf. This quarter Milwaukee CBD posted (34,800) sf negative absorption compared to the suburban markets posting (306,900) sf negative absorption. There are currently 6 properties under construction totaling 205,000 sf and 2 properties delivered YTD totaling 228,000 sf. There were 86 lease transactions with 366,000 sf during Q4 2023. Thirty four office properties with 983,000 sf sold for \$108.3 million.