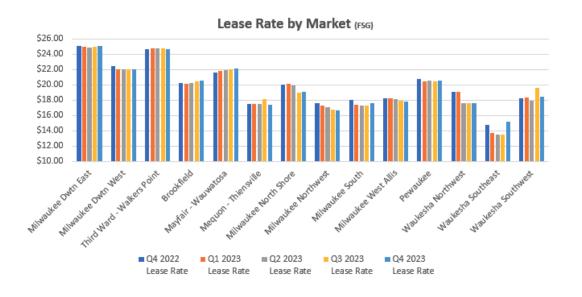

### Market Overview

The Milwaukee office market consisting of 45 msf of space has posted (341,700) sf negative absorption for Q4 2023. This brings the YTD to (529,400) sf negative absorption. Multi-tenant only properties had (103,600) sf negative absorption. This brings the YTD to (368,500) sf negative absorption. The vacancy rate came in at 17.7% during Q4 2023 for multi and single tenant properties while multi-tenant properties had a vacancy rate of 23.3%.