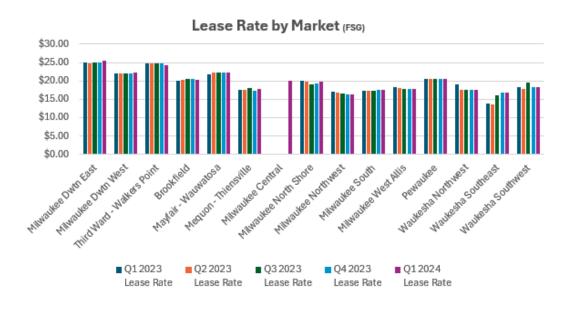

# Lease Rates by Market (Multi and Single Tenant)

| Market                     | Bldg Class | Q1 2023<br>Lease Rate | Q2 2023<br>Lease Rate | Q3 2023<br>Lease Rate | Q4 2023<br>Lease Rate | Q1 2024<br>Lease Rate |
|----------------------------|------------|-----------------------|-----------------------|-----------------------|-----------------------|-----------------------|
| Milwaukee Downtown East    | A          | \$32.20               | \$32.21               | \$32.21               | \$32.45               | \$32.53               |
|                            | В          | \$21.55               | \$21.66               | \$21.58               | \$21.42               | \$21.62               |
|                            | С          | \$18.00               | \$18.00               | \$18.00               | <b>*</b> ==:::=       | <del>,</del>          |
|                            | Subtotal   | \$24.96               | \$24.89               | \$24.97               | \$25.10               | \$25.59               |
| Milwaukee Downtown West    | A          | •                     | ,                     | •                     |                       | ,                     |
|                            | В          | \$22.01               | \$22.04               | \$22.01               | \$22.07               | \$22.26               |
|                            | С          |                       |                       |                       |                       |                       |
|                            | Subtotal   | \$22.01               | \$22.04               | \$22.01               | \$22.07               | \$22.26               |
| Third Ward - Walkers Point | Α          | \$29.45               | \$29.32               | \$29.32               | \$29.18               | \$29.18               |
|                            | В          | \$24.60               | \$24.67               | \$24.68               | \$24.58               | \$24.04               |
|                            | С          | \$18.00               | \$18.00               | \$18.00               | \$18.00               | \$18.00               |
|                            | Subtotal   | \$24.77               | \$24.81               | \$24.82               | \$24.71               | \$24.25               |
| Milwaukee CBD              | A          | \$31.65               | \$31.63               | \$31.63               | \$31.79               | \$31.86               |
|                            | В          | \$22.74               | \$22.77               | \$22.80               | \$22.70               | \$22.73               |
|                            | С          | \$18.00               | \$18.00               | \$18.00               | \$18.00               | \$18.00               |
|                            | Subtotal   | \$24.16               | \$24.13               | \$24.15               | \$24.19               | \$24.28               |
| Brookfield                 | Α          | \$24.15               | \$24.44               | \$24.96               | \$25.19               | \$25.00               |
|                            | В          | \$19.93               | \$19.99               | \$20.12               | \$20.28               | \$20.10               |
|                            | С          |                       |                       |                       |                       |                       |
|                            | Subtotal   | \$20.10               | \$20.26               | \$20.50               | \$20.59               | \$20.41               |
| Mayfair - Wauwatosa        | A          | \$26.39               | \$26.92               | \$26.89               | \$26.89               | \$26.77               |
|                            | В          | \$19.07               | \$18.92               | \$19.14               | \$19.24               | \$19.27               |
|                            | С          |                       |                       |                       |                       |                       |
|                            | Subtotal   | \$21.81               | \$22.21               | \$22.34               | \$22.39               | \$22.36               |
| Mequon - Thiensville       | Α          |                       |                       |                       |                       |                       |
|                            | В          | \$17.51               | \$17.51               | \$18.18               | \$17.44               | \$17.79               |
|                            | Subtotal   | \$17.51               | \$17.51               | \$18.18               | \$17.44               | <b>\$17.79</b>        |
| Milwaukee Central          | В          |                       |                       |                       |                       | \$20.00               |
|                            | С          |                       |                       |                       |                       |                       |
|                            | Subtotal   |                       |                       |                       |                       | \$20.00               |
| Milwaukee North Shore      | Α          | \$24.48               | \$24.48               |                       | \$24.00               | \$24.00               |
|                            | В          | \$19.88               | \$19.56               | \$19.56               | \$18.42               | \$19.41               |
|                            | С          | \$16.75               | \$16.75               | \$16.75               | \$16.75               | \$16.75               |
|                            | Subtotal   | \$20.12               | \$19.91               | \$19.00               | \$19.20               | \$19.71               |
|                            |            |                       |                       |                       |                       |                       |

### Lease Rates by Market (Multi and Single Tenant-Cont)

| Market               | Bldg Class | Q1 2023<br>Lease Rate | Q2 2023<br>Lease Rate | Q3 2023<br>Lease Rate | Q4 2023<br>Lease Rate | Q1 2024<br>Lease Rate |
|----------------------|------------|-----------------------|-----------------------|-----------------------|-----------------------|-----------------------|
| Milwaukee Northwest  | A          | \$20.25               | \$20.25               | \$20.25               | \$20.25               | \$20.25               |
|                      | В          | \$16.82               | \$16.66               | \$16.35               | \$16.12               | \$16.18               |
|                      | Subtotal   | \$17.00               | \$16.85               | \$16.57               | \$16.38               | \$16.39               |
| Milwaukee South      | Α          |                       |                       |                       |                       |                       |
|                      | В          | \$17.39               | \$17.28               | \$17.28               | \$17.57               | \$17.45               |
|                      | С          |                       |                       |                       |                       |                       |
|                      | Subtotal   | \$17.39               | \$17.28               | \$17.28               | \$17.57               | \$17.45               |
| Milwaukee West Allis | В          | \$18.21               | \$18.13               | \$17.88               | \$17.83               | \$17.88               |
|                      | С          |                       |                       |                       |                       |                       |
|                      | Subtotal   | \$18.21               | \$18.13               | \$17.88               | \$17.83               | \$17.88               |
| Pewaukee             | Α          | \$23.76               | \$23.78               | \$23.78               | \$23.80               | \$23.80               |
|                      | В          | \$19.63               | \$19.73               | \$19.59               | \$19.68               | \$19.48               |
|                      | Subtotal   | \$20.46               | \$20.58               | \$20.52               | \$20.59               | \$20.44               |
| Waukesha Northwest   | В          | \$19.08               | \$17.63               | \$17.63               | \$17.63               | \$17.63               |
| - Lake Country       | С          |                       |                       |                       |                       |                       |
|                      | Subtotal   | \$19.08               | \$17.63               | \$17.63               | <b>\$17.63</b>        | \$17.63               |
| Waukesha Southeast   | В          | \$13.75               | \$13.50               | \$16.17               | \$16.88               | \$16.75               |
| - New Berlin         | Subtotal   | \$13.75               | \$13.50               | \$16.17               | \$16.88               | \$16.75               |
| Waukesha Southwest   | В          | \$18.30               | \$17.91               | \$19.58               | \$18.41               | \$18.40               |
|                      | С          |                       |                       |                       |                       |                       |
|                      | Subtotal   | \$18.30               | \$17.91               | \$19.58               | \$18.41               | \$18.40               |
| Suburban             | Α          | \$24.73               | \$25.06               | \$25.22               | \$25.13               | \$25.05               |
|                      | В          | \$18.77               | \$18.75               | \$18.90               | \$18.81               | \$18.73               |
|                      | С          | \$16.75               | \$16.75               | \$16.75               | \$16.75               | \$16.75               |
|                      | Subtotal   | \$19.33               | \$19.44               | \$19.56               | \$19.53               | \$19.41               |
| Grand Total          |            | \$20.63               | \$20.75               | \$20.86               | \$20.87               | \$20.72               |