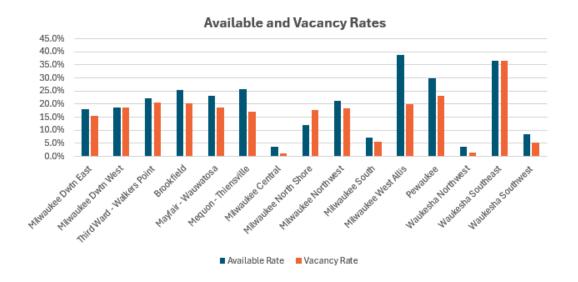

# Vacancy Rates by Market (Multi and Single Tenant)

| Market                     | Bldg Class | Q1 2023<br>Vacancy Rate | Q2 2023<br>Vacancy Rate | Q3 2023<br>Vacancy Rate | Q4 2023<br>Vacancy Rate | Q1 2024<br>Vacancy Rate |
|----------------------------|------------|-------------------------|-------------------------|-------------------------|-------------------------|-------------------------|
| Milwaukee Downtown East    | Α          | 14.4%                   | 14.1%                   | 15.1%                   | 15.7%                   | 16.4%                   |
|                            | В          | 15.9%                   | 16.5%                   | 14.9%                   | 14.3%                   | 14.2%                   |
|                            | С          | 15.4%                   | 15.4%                   | 15.4%                   | 15.4%                   | 15.4%                   |
|                            | Subtotal   | 15.1%                   | 15.2%                   | 15.0%                   | 15.1%                   | 15.4%                   |
| Milwaukee Downtown West    | А          | 17.9%                   | 17.9%                   | 17.9%                   | 17.9%                   | 21.7%                   |
|                            | В          | 21.3%                   | 21.5%                   | 21.9%                   | 22.2%                   | 18.5%                   |
|                            | С          | 19.2%                   | 19.2%                   | 19.2%                   | 19.2%                   | 19.2%                   |
|                            | Subtotal   | 20.9%                   | 21.2%                   | 21.5%                   | 21.8%                   | 18.8%                   |
| Third Ward - Walkers Point | Α          | 23.6%                   | 22.6%                   | 21.8%                   | 21.8%                   | 21.8%                   |
|                            | В          | 16.6%                   | 20.1%                   | 19.8%                   | 18.6%                   | 19.2%                   |
|                            | С          | 35.6%                   | 35.6%                   | 35.6%                   | 35.6%                   | 35.6%                   |
|                            | Subtotal   | 19.1%                   | 21.3%                   | 20.9%                   | 20.0%                   | 20.5%                   |
| Milwaukee CBD              | А          | 15.6%                   | 15.2%                   | 15.9%                   | 16.4%                   | 17.2%                   |
|                            | В          | 18.1%                   | 19.2%                   | 18.7%                   | 18.3%                   | 16.9%                   |
|                            | С          | 22.0%                   | 22.0%                   | 22.0%                   | 22.0%                   | 22.0%                   |
|                            | Subtotal   | 17.3%                   | 17.8%                   | 17.7%                   | 17.7%                   | 17.1%                   |
| Brookfield                 | Α          | 7.5%                    | 6.7%                    | 8.2%                    | 18.9%                   | 18.9%                   |
|                            | В          | 19.9%                   | 19.4%                   | 19.8%                   | 21.5%                   | 20.7%                   |
|                            | С          | 0.0%                    | 0.0%                    | 0.0%                    | 0.0%                    | 0.0%                    |
|                            | Subtotal   | 18.5%                   | 18.0%                   | 18.5%                   | 20.9%                   | 20.2%                   |
| Mayfair - Wauwatosa        | Α          | 18.6%                   | 17.1%                   | 20.9%                   | 19.8%                   | 18.3%                   |
|                            | В          | 21.5%                   | 21.8%                   | 22.9%                   | 22.8%                   | 22.5%                   |
|                            | С          | 4.2%                    | 4.2%                    | 4.2%                    | 4.2%                    | 4.2%                    |
|                            | Subtotal   | 18.5%                   | 17.8%                   | 20.3%                   | 19.6%                   | 18.7%                   |
| Mequon - Thiensville       | Α          | 43.1%                   | 16.6%                   | 16.6%                   | 16.6%                   | 16.6%                   |
|                            | В          | 17.6%                   | 15.4%                   | 16.2%                   | 15.9%                   | 17.0%                   |
|                            | Subtotal   | 19.7%                   | 15.5%                   | 16.2%                   | 16.0%                   | 16.9%                   |
| Milwaukee Central          | В          | 0.0%                    | 0.0%                    | 0.0%                    | 0.0%                    | 2.3%                    |
|                            | С          | 0.0%                    | 0.0%                    | 0.0%                    | 0.0%                    | 0.0%                    |
|                            | Subtotal   | 0.0%                    | 0.0%                    | 0.0%                    | 0.0%                    | 1.3%                    |
| Milwaukee North Shore      | A          | 67.2%                   | 67.2%                   | 80.8%                   | 81.3%                   | 81.3%                   |
|                            | В          | 14.0%                   | 14.0%                   | 13.4%                   | 12.0%                   | 14.0%                   |
|                            | С          | 4.8%                    | 4.4%                    | 5.0%                    | 5.5%                    | 5.5%                    |
|                            | Subtotal   | 16.7%                   | 16.7%                   | 17.0%                   | 15.9%                   | 17.6%                   |

### Vacancy by Market (Multi and Single Tenant-Cont)

| Market               | Bldg Class | Q1 2023<br>Vacancy Rate | Q2 2023<br>Vacancy Rate | Q3 2023<br>Vacancy Rate | Q4 2023<br>Vacancy Rate | Q1 2024<br>Vacancy Rate |
|----------------------|------------|-------------------------|-------------------------|-------------------------|-------------------------|-------------------------|
| Milwaukee Northwest  | A          | 4.3%                    | 4.3%                    | 4.3%                    | 4.3%                    | 4.3%                    |
|                      | В          | 18.0%                   | 17.2%                   | 17.5%                   | 23.0%                   | 22.9%                   |
|                      | Subtotal   | 14.7%                   | 14.0%                   | 14.3%                   | 18.4%                   | 18.4%                   |
| Milwaukee South      | А          | 0.0%                    | 0.0%                    | 0.0%                    | 0.0%                    | 0.0%                    |
|                      | В          | 9.9%                    | 9.6%                    | 9.4%                    | 10.6%                   | 10.0%                   |
|                      | С          | 0.0%                    | 0.0%                    | 0.0%                    | 0.0%                    | 0.0%                    |
|                      | Subtotal   | 5.3%                    | 5.1%                    | 5.1%                    | 5.7%                    | 5.6%                    |
| Milwaukee West Allis | В          | 19.8%                   | 20.3%                   | 20.2%                   | 20.5%                   | 20.5%                   |
|                      | С          | 0.0%                    | 0.0%                    | 0.0%                    | 0.0%                    | 0.0%                    |
|                      | Subtotal   | 19.2%                   | 19.6%                   | 19.5%                   | 19.8%                   | 19.8%                   |
| Pewaukee             | Α          | 33.0%                   | 32.8%                   | 34.0%                   | 34.6%                   | 35.1%                   |
|                      | В          | 23.6%                   | 22.9%                   | 23.0%                   | 20.7%                   | 20.4%                   |
|                      | Subtotal   | 25.4%                   | 24.7%                   | 25.1%                   | 23.3%                   | 23.1%                   |
| Waukesha Northwest   | В          | 3.5%                    | 3.1%                    | 2.8%                    | 2.3%                    | 1.7%                    |
| - Lake Country       | С          | #DIV/0!                 | #DIV/0!                 | 0.0%                    | 0.0%                    | 0.0%                    |
|                      | Subtotal   | 3.5%                    | 3.1%                    | 2.6%                    | 2.2%                    | 1.5%                    |
| Waukesha Southeast   | В          | 11.8%                   | 10.7%                   | 16.7%                   | 25.5%                   | 36.5%                   |
| - New Berlin         | Subtotal   | 11.8%                   | 10.7%                   | 16.7%                   | 25.5%                   | 36.5%                   |
| Waukesha Southwest   | В          | 10.7%                   | 7.6%                    | 7.4%                    | 7.4%                    | 6.3%                    |
|                      | С          | 0.0%                    | 0.0%                    | 0.0%                    | 0.0%                    | 0.0%                    |
|                      | Subtotal   | 9.2%                    | 6.6%                    | 6.4%                    | 6.3%                    | 5.4%                    |
| Suburban             | Α          | 14.7%                   | 13.8%                   | 16.1%                   | 16.9%                   | 16.3%                   |
|                      | В          | 17.2%                   | 16.7%                   | 17.0%                   | 18.4%                   | 18.6%                   |
|                      | С          | 1.7%                    | 1.7%                    | 1.7%                    | 1.8%                    | 1.8%                    |
|                      | Subtotal   | 15.8%                   | 15.3%                   | 15.9%                   | 17.1%                   | 17.2%                   |
| Grand Total          |            | 16.4%                   | 16.3%                   | 16.7%                   | 17.3%                   | 17.1%                   |