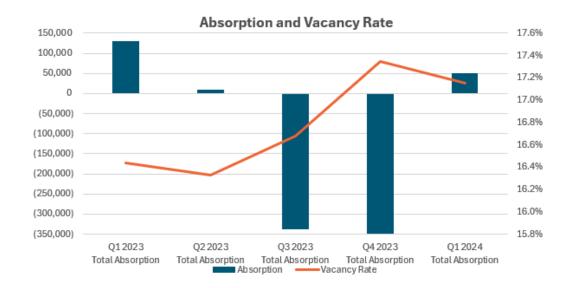

### Market Overview

The Milwaukee office market consisting of 45.3 msf of space has posted 50,500 sf positive absorption for Q1 2024. This brings the YTD to 50,500 sf positive absorption. Multi-tenant only properties had 126,600 sf positive absorption. This brings the YTD to 126,600 sf positive absorption. The vacancy rate came in at 17.1% during Q1 2024 for multi and single tenant properties while multi-tenant properties had a vacancy rate of 22.1%.

### Market Highlights

Milwaukee Downtown West had the largest increase with 153,400 sf positive absorption led by Fiserv leasing 170,000 sf. Waukesha Sooutheast—New Berlin topped all markets with (62,300) sf negative absorption led by Landmark Credit Union vacating 60,000 sf. This quarter Milwaukee CBD posted 99,500 sf positive absorption compared to the suburban markets posting (49,000) sf negative absorption. There are currently 6 properties under construction totaling 176,000 sf and one property was delivered YTD totaling 40,000 sf. There were 100 lease transactions with 535,500 sf during Q1 2024. Fifteen office properties with 324,000 sf sold for \$23.9 million.