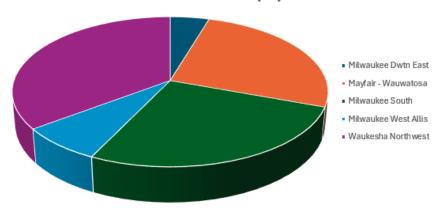

### **Under Construction (sf)**

| Market               | Bldg (sf) |
|----------------------|-----------|
| Milwaukee Dwtn East  | 8,104     |
| Mayfair - Wauwatosa  | 45,823    |
| Milwaukee South      | 46,840    |
| Milwaukee West Allis | 13,300    |
| Waukesha Northwest   | 62,235    |
| Grand Total          | 176,302   |