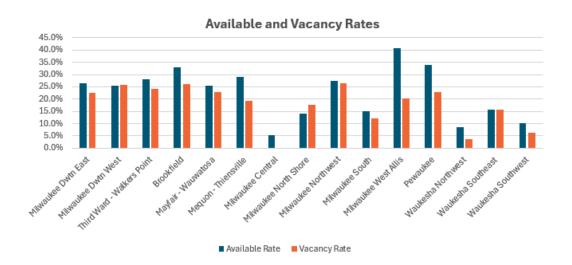

# Market Statistics by Market (Multi and Single Tenant)

| Market                     | Bldg Class | # of Bldgs | Inventory  | Total<br>Available (sf) | Total<br>Vacant (sf) | Total<br>Absorption (sf) | YTD Total<br>Absorption (sf) | Vacancy<br>Rate |
|----------------------------|------------|------------|------------|-------------------------|----------------------|--------------------------|------------------------------|-----------------|
| Milwaukee Downtown East    | Α          | 14         | 5,961,922  | 1,173,474               | 975,275              | (40,940)                 | (40,940)                     | 16.4%           |
|                            | В          | 39         | 4,661,855  | 764,423                 | 662,700              | 3,921                    | 3,921                        | 14.2%           |
|                            | С          | 4          | 146,389    |                         | 22,500               | 0                        | 0                            | 15.4%           |
|                            | Subtotal   | 57         | 10,770,166 | 1,937,897               | 1,660,475            | (37,019)                 | (37,019)                     | 15.4%           |
| Milwaukee Downtown West    | Α          | 2          | 348,371    | 75,427                  | 75,427               | (13,000)                 | (13,000)                     | 21.7%           |
|                            | В          | 32         | 4,495,951  | 827,808                 | 833,809              | 166,391                  | 166,391                      | 18.5%           |
|                            | С          | 3          | 234,311    | 45,000                  | 45,000               | 0                        | 0                            | 19.2%           |
|                            | Subtotal   | 37         | 5,078,633  | 948,235                 | 954,236              | 153,391                  | 153,391                      | 18.8%           |
| Third Ward - Walkers Point | Α          | 5          | 739,907    | 158,296                 | 161,024              | 0                        | 0                            | 21.8%           |
|                            | В          | 38         | 2,172,648  | 472,869                 | 417,075              | (16,828)                 | (16,828)                     | 19.2%           |
|                            | С          | 4          | 120,713    | 42,963                  | 42,963               | 0                        | 0                            | 35.6%           |
|                            | Subtotal   | 47         | 3,033,268  | 674,128                 | 621,062              | (16,828)                 | (16,828)                     | 20.5%           |
| Milwaukee CBD              | Α          | 21         | 7,050,200  | 1,407,197               | 1,211,726            | (53,940)                 | (53,940)                     | 17.2%           |
|                            | В          | 109        | 11,330,454 | 2,065,100               | 1,913,584            | 153,484                  | 153,484                      | 16.9%           |
|                            | С          | 11         | 501,413    | 87,963                  | 110,463              | 0                        | 0                            | 22.0%           |
|                            | Subtotal   | 141        | 18,882,067 | 3,560,260               | 3,235,773            | 99,544                   | 99,544                       | 17.1%           |
| Brookfield                 | Α          | 6          | 547,244    | 113,101                 | 103,207              | (13)                     | (13)                         | 18.9%           |
|                            | В          | 92         | 5,577,415  | 1,465,791               | 1,153,797            | 28,842                   | 28,842                       | 20.7%           |
|                            | С          | 3          | 94,859     |                         |                      | 0                        | 0                            | 0.0%            |
|                            | Subtotal   | 101        | 6,219,518  | 1,578,892               | 1,257,004            | 28,829                   | 28,829                       | 20.2%           |
| Mayfair - Wauwatosa        | Α          | 15         | 2,098,871  | 489,872                 | 383,468              | 31,391                   | 31,391                       | 18.3%           |
|                            | В          | 27         | 1,381,000  | 357,672                 | 310,175              | 4,523                    | 4,523                        | 22.5%           |
|                            | С          | 7          | 303,574    | 26,054                  | 12,785               | 0                        | 0                            | 4.2%            |
|                            | Subtotal   | 49         | 3,783,445  | 873,598                 | 706,428              | 35,914                   | 35,914                       | 18.7%           |
| Mequon - Thiensville       | Α          | 1          | 37,670     |                         | 6,237                | 0                        | 0                            | 16.6%           |
|                            | В          | 15         | 425,823    | 118,586                 | 72,221               | (4,453)                  | (4,453)                      | 17.0%           |
|                            | Subtotal   | 16         | 463,493    | 118,586                 | 78,458               | (4,453)                  | (4,453)                      | 16.9%           |
| Milwaukee Central          | В          | 9          | 691,988    | 48,000                  | 16,000               | (16,000)                 | (16,000)                     | 2.3%            |
|                            | С          | 10         | 562,925    |                         |                      | 0                        | 0                            | 0.0%            |
|                            | Subtotal   | 19         | 1,254,913  | 48,000                  | 16,000               | (16,000)                 | (16,000)                     | 1.3%            |
| Milwaukee North Shore      | Α          | 2          | 175,962    | 143,093                 | 143,093              | 0                        | 0                            | 81.3%           |
|                            | В          | 35         | 2,219,601  | 147,086                 | 311,266              | (48,123)                 | (48,123)                     | 14.0%           |
|                            | С          | 7          | 271,978    | 25,687                  | 15,075               | 0                        | 0                            | 5.5%            |
|                            | Subtotal   | 44         | 2,667,541  | 315,866                 | 469,434              | (48,123)                 | (48,123)                     | 17.6%           |

# Market Statistics by Market (Multi and Single Tenant—Cont)

| Market               | Bldg Class | # of Bldgs | Inventory  | Total<br>Available (sf) | Total<br>Vacant (sf) | Total<br>Absorption (sf) | YTD Total<br>Absorption (sf) | Vacancy<br>Rate |
|----------------------|------------|------------|------------|-------------------------|----------------------|--------------------------|------------------------------|-----------------|
| Milwaukee Northwest  | A          | 4          | 1,090,478  | 46,899                  | 46,899               | 0                        | 0                            | 4.3%            |
|                      | В          | 51         | 3,352,946  | 902,413                 | 768,601              | 3,641                    | 3,641                        | 22.9%           |
|                      | Subtotal   | 55         | 4,443,424  | 949,312                 | 815,500              | 3,641                    | 3,641                        | 18.4%           |
| Milwaukee South      | Α          | 1          | 680,266    |                         |                      | 0                        | 0                            | 0.0%            |
|                      | В          | 24         | 1,011,578  | 127,799                 | 100,754              | (1,004)                  | (1,004)                      | 10.0%           |
|                      | С          | 2          | 91,658     |                         |                      | 0                        | 0                            | 0.0%            |
|                      | Subtotal   | 27         | 1,783,502  | 127,799                 | 100,754              | (1,004)                  | (1,004)                      | 5.6%            |
| Milwaukee West Allis | В          | 19         | 1,846,834  | 737,831                 | 378,168              | 162                      | 162                          | 20.5%           |
|                      | С          | 2          | 61,785     |                         |                      | 0                        | 0                            | 0.0%            |
|                      | Subtotal   | 21         | 1,908,619  | 737,831                 | 378,168              | 162                      | 162                          | 19.8%           |
| Pewaukee             | Α          | 4          | 374,584    | 163,082                 | 131,461              | (1,806)                  | (1,806)                      | 35.1%           |
|                      | В          | 30         | 1,607,085  | 430,403                 | 327,137              | 4,917                    | 4,917                        | 20.4%           |
|                      | Subtotal   | 34         | 1,981,669  | 593,485                 | 458,598              | 3,111                    | 3,111                        | 23.1%           |
| Waukesha Northwest   | В          | 17         | 558,398    | 22,162                  | 9,293                | 3,821                    | 3,821                        | 1.7%            |
| - Lake Country       | С          | 1          | 51,462     |                         |                      | 0                        | 0                            | 0.0%            |
|                      | Subtotal   | 18         | 609,860    | 22,162                  | 9,293                | 3,821                    | 3,821                        | 1.5%            |
| Waukesha Southeast   | В          | 17         | 564,613    | 206,128                 | 206,128              | (62,285)                 | (62,285)                     | 36.5%           |
| - New Berlin         | Subtotal   | 17         | 564,613    | 206,128                 | 206,128              | (62,285)                 | (62,285)                     | 36.5%           |
| Waukesha Southwest   | В          | 17         | 643,401    | 64,851                  | 40,476               | 7,440                    | 7,440                        | 6.3%            |
|                      | С          | 5          | 112,964    |                         |                      | 0                        | 0                            | 0.0%            |
|                      | Subtotal   | 22         | 756,365    | 64,851                  | 40,476               | 7,440                    | 7,440                        | 5.4%            |
| Suburban             | Α          | 33         | 5,005,075  | 956,047                 | 814,365              | 29,572                   | 29,572                       | 16.3%           |
|                      | В          | 353        | 19,880,682 | 4,628,722               | 3,694,016            | (78,519)                 | (78,519)                     | 18.6%           |
|                      | С          | 37         | 1,551,205  | 51,741                  | 27,860               | 0                        | 0                            | 1.8%            |
|                      | Subtotal   | 423        | 26,436,962 | 5,636,510               | 4,536,241            | (48,947)                 | (48,947)                     | 17.2%           |
| Grand Total          |            | 564        | 45,319,029 | 9,196,770               | 7,772,014            | 50,597                   | 50,597                       | 17.1%           |