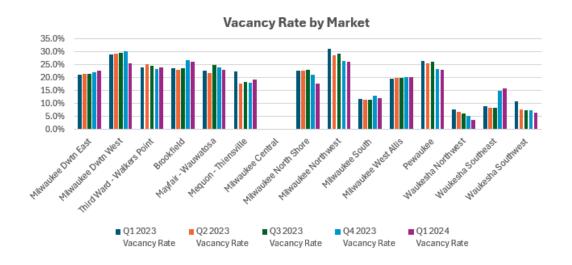

# Vacancy Rates by Market (Multi and Single Tenant)

| Market                     | Bldg Class | Q1 2023<br>Vacancy Rate | Q2 2023<br>Vacancy Rate | Q3 2023<br>Vacancy Rate | Q4 2023<br>Vacancy Rate | Q1 2024<br>Vacancy Rate |
|----------------------------|------------|-------------------------|-------------------------|-------------------------|-------------------------|-------------------------|
| Milwaukee Downtown East    | Α          | 14.4%                   | 14.1%                   | 15.1%                   | 15.7%                   | 16.4%                   |
|                            | В          | 15.9%                   | 16.5%                   | 14.9%                   | 14.3%                   | 14.2%                   |
|                            | С          | 15.4%                   | 15.4%                   | 15.4%                   | 15.4%                   | 15.4%                   |
|                            | Subtotal   | 15.1%                   | 15.2%                   | 15.0%                   | 15.1%                   | 15.4%                   |
| Milwaukee Downtown West    | А          | 17.9%                   | 17.9%                   | 17.9%                   | 17.9%                   | 21.7%                   |
|                            | В          | 21.3%                   | 21.5%                   | 21.9%                   | 22.2%                   | 18.5%                   |
|                            | С          | 19.2%                   | 19.2%                   | 19.2%                   | 19.2%                   | 19.2%                   |
|                            | Subtotal   | 20.9%                   | 21.2%                   | 21.5%                   | 21.8%                   | 18.8%                   |
| Third Ward - Walkers Point | Α          | 23.6%                   | 22.6%                   | 21.8%                   | 21.8%                   | 21.8%                   |
|                            | В          | 16.6%                   | 20.1%                   | 19.8%                   | 18.6%                   | 19.2%                   |
|                            | С          | 35.6%                   | 35.6%                   | 35.6%                   | 35.6%                   | 35.6%                   |
|                            | Subtotal   | 19.1%                   | 21.3%                   | 20.9%                   | 20.0%                   | 20.5%                   |
| Milwaukee CBD              | А          | 15.6%                   | 15.2%                   | 15.9%                   | 16.4%                   | 17.2%                   |
|                            | В          | 18.1%                   | 19.2%                   | 18.7%                   | 18.3%                   | 16.9%                   |
|                            | С          | 22.0%                   | 22.0%                   | 22.0%                   | 22.0%                   | 22.0%                   |
|                            | Subtotal   | 17.3%                   | 17.8%                   | 17.7%                   | 17.7%                   | 17.1%                   |
| Brookfield                 | Α          | 7.5%                    | 6.7%                    | 8.2%                    | 18.9%                   | 18.9%                   |
|                            | В          | 19.9%                   | 19.4%                   | 19.8%                   | 21.5%                   | 20.7%                   |
|                            | С          | 0.0%                    | 0.0%                    | 0.0%                    | 0.0%                    | 0.0%                    |
|                            | Subtotal   | 18.5%                   | 18.0%                   | 18.5%                   | 20.9%                   | 20.2%                   |
| Mayfair - Wauwatosa        | Α          | 18.6%                   | 17.1%                   | 20.9%                   | 19.8%                   | 18.3%                   |
|                            | В          | 21.5%                   | 21.8%                   | 22.9%                   | 22.8%                   | 22.5%                   |
|                            | С          | 4.2%                    | 4.2%                    | 4.2%                    | 4.2%                    | 4.2%                    |
|                            | Subtotal   | 18.5%                   | 17.8%                   | 20.3%                   | 19.6%                   | 18.7%                   |
| Mequon - Thiensville       | Α          | 43.1%                   | 16.6%                   | 16.6%                   | 16.6%                   | 16.6%                   |
|                            | В          | 17.6%                   | 15.4%                   | 16.2%                   | 15.9%                   | 17.0%                   |
|                            | Subtotal   | 19.7%                   | 15.5%                   | 16.2%                   | 16.0%                   | 16.9%                   |
| Milwaukee Central          | В          | 0.0%                    | 0.0%                    | 0.0%                    | 0.0%                    | 2.3%                    |
|                            | С          | 0.0%                    | 0.0%                    | 0.0%                    | 0.0%                    | 0.0%                    |
|                            | Subtotal   | 0.0%                    | 0.0%                    | 0.0%                    | 0.0%                    | 1.3%                    |
| Milwaukee North Shore      | A          | 67.2%                   | 67.2%                   | 80.8%                   | 81.3%                   | 81.3%                   |
|                            | В          | 14.0%                   | 14.0%                   | 13.4%                   | 12.0%                   | 14.0%                   |
|                            | С          | 4.8%                    | 4.4%                    | 5.0%                    | 5.5%                    | 5.5%                    |
|                            | Subtotal   | 16.7%                   | 16.7%                   | 17.0%                   | 15.9%                   | 17.6%                   |

### Vacancy by Market (Multi and Single Tenant-Cont)

| Market               | Bldg Class | Q1 2023<br>Vacancy Rate | Q2 2023<br>Vacancy Rate | Q3 2023<br>Vacancy Rate | Q4 2023<br>Vacancy Rate | Q1 2024<br>Vacancy Rate |
|----------------------|------------|-------------------------|-------------------------|-------------------------|-------------------------|-------------------------|
| Milwaukee Northwest  | A          | 4.3%                    | 4.3%                    | 4.3%                    | 4.3%                    | 4.3%                    |
|                      | В          | 18.0%                   | 17.2%                   | 17.5%                   | 23.0%                   | 22.9%                   |
|                      | Subtotal   | 14.7%                   | 14.0%                   | 14.3%                   | 18.4%                   | 18.4%                   |
| Milwaukee South      | А          | 0.0%                    | 0.0%                    | 0.0%                    | 0.0%                    | 0.0%                    |
|                      | В          | 9.9%                    | 9.6%                    | 9.4%                    | 10.6%                   | 10.0%                   |
|                      | С          | 0.0%                    | 0.0%                    | 0.0%                    | 0.0%                    | 0.0%                    |
|                      | Subtotal   | 5.3%                    | 5.1%                    | 5.1%                    | 5.7%                    | 5.6%                    |
| Milwaukee West Allis | В          | 19.8%                   | 20.3%                   | 20.2%                   | 20.5%                   | 20.5%                   |
|                      | С          | 0.0%                    | 0.0%                    | 0.0%                    | 0.0%                    | 0.0%                    |
|                      | Subtotal   | 19.2%                   | 19.6%                   | 19.5%                   | 19.8%                   | 19.8%                   |
| Pewaukee             | Α          | 33.0%                   | 32.8%                   | 34.0%                   | 34.6%                   | 35.1%                   |
|                      | В          | 23.6%                   | 22.9%                   | 23.0%                   | 20.7%                   | 20.4%                   |
|                      | Subtotal   | 25.4%                   | 24.7%                   | 25.1%                   | 23.3%                   | 23.1%                   |
| Waukesha Northwest   | В          | 3.5%                    | 3.1%                    | 2.8%                    | 2.3%                    | 1.7%                    |
| - Lake Country       | С          | #DIV/0!                 | #DIV/0!                 | 0.0%                    | 0.0%                    | 0.0%                    |
|                      | Subtotal   | 3.5%                    | 3.1%                    | 2.6%                    | 2.2%                    | 1.5%                    |
| Waukesha Southeast   | В          | 11.8%                   | 10.7%                   | 16.7%                   | 25.5%                   | 36.5%                   |
| - New Berlin         | Subtotal   | 11.8%                   | 10.7%                   | 16.7%                   | 25.5%                   | 36.5%                   |
| Waukesha Southwest   | В          | 10.7%                   | 7.6%                    | 7.4%                    | 7.4%                    | 6.3%                    |
|                      | С          | 0.0%                    | 0.0%                    | 0.0%                    | 0.0%                    | 0.0%                    |
|                      | Subtotal   | 9.2%                    | 6.6%                    | 6.4%                    | 6.3%                    | 5.4%                    |
| Suburban             | Α          | 14.7%                   | 13.8%                   | 16.1%                   | 16.9%                   | 16.3%                   |
|                      | В          | 17.2%                   | 16.7%                   | 17.0%                   | 18.4%                   | 18.6%                   |
|                      | С          | 1.7%                    | 1.7%                    | 1.7%                    | 1.8%                    | 1.8%                    |
|                      | Subtotal   | 15.8%                   | 15.3%                   | 15.9%                   | 17.1%                   | 17.2%                   |
| Grand Total          |            | 16.4%                   | 16.3%                   | 16.7%                   | 17.3%                   | 17.1%                   |