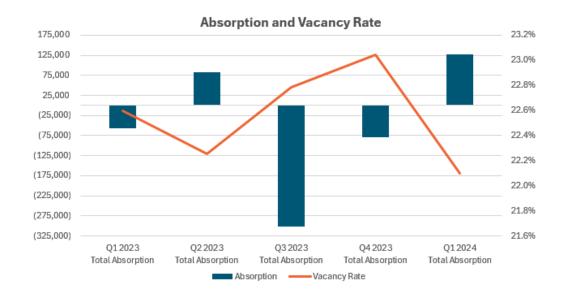

### Market Overview

The Milwaukee office market consisting of 45.3 msf of space has posted 50,500 sf positive absorption for Q1 2024. This brings the YTD to 50,500 sf positive absorption. Multi-tenant only properties had 126,600 sf positive absorption. This brings the YTD to 126,600 sf positive absorption. The vacancy rate came in at 17.1% during Q1 2024 for multi and single tenant properties while multi-tenant properties had a vacancy rate of 22.1%.

### Market Highlights

Milwaukee Downtown West had the largest increase with 153,400 sf positive absorption led by Fiserv leasing 170,000 sf. Waukesha Sooutheast—New Berlin topped all markets with (62,300) sf negative absorption led by Landmark Credit Union vacating 60,000 sf. This quarter Milwaukee CBD posted 99,500 sf positive absorption compared to the suburban markets posting (49,000) sf negative absorption. There are currently 6 properties under construction totaling 176,000 sf and one property was delivered YTD totaling 40,000 sf. There were 100 lease transactions with 535,500 sf during Q1 2024. Fifteen office properties with 324,000 sf sold for \$23.9 million.