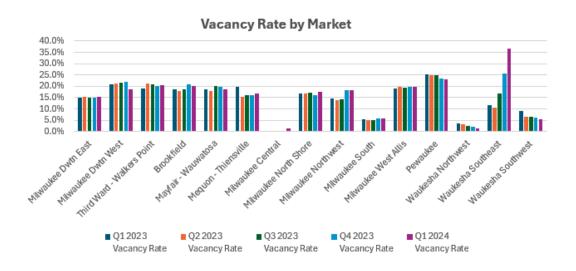

# Vacancy Rates by Market (Multi and Single Tenant)

| Market                     | Bldg Class | Q1 2023<br>Vacancy Rate | Q2 2023<br>Vacancy Rate | Q3 2023<br>Vacancy Rate | Q4 2023<br>Vacancy Rate | Q1 2024<br>Vacancy Rate |
|----------------------------|------------|-------------------------|-------------------------|-------------------------|-------------------------|-------------------------|
| Milwaukee Downtown East    | Α          | 14.4%                   | 14.1%                   | 15.1%                   | 15.7%                   | 16.4%                   |
|                            | В          | 15.9%                   | 16.5%                   | 14.9%                   | 14.3%                   | 14.2%                   |
|                            | С          | 15.4%                   | 15.4%                   | 15.4%                   | 15.4%                   | 15.4%                   |
|                            | Subtotal   | 15.1%                   | 15.2%                   | 15.0%                   | 15.1%                   | 15.4%                   |
| Milwaukee Downtown West    | А          | 17.9%                   | 17.9%                   | 17.9%                   | 17.9%                   | 21.7%                   |
|                            | В          | 21.3%                   | 21.5%                   | 21.9%                   | 22.2%                   | 18.5%                   |
|                            | С          | 19.2%                   | 19.2%                   | 19.2%                   | 19.2%                   | 19.2%                   |
|                            | Subtotal   | 20.9%                   | 21.2%                   | 21.5%                   | 21.8%                   | 18.8%                   |
| Third Ward - Walkers Point | Α          | 23.6%                   | 22.6%                   | 21.8%                   | 21.8%                   | 21.8%                   |
|                            | В          | 16.6%                   | 20.1%                   | 19.8%                   | 18.6%                   | 19.2%                   |
|                            | С          | 35.6%                   | 35.6%                   | 35.6%                   | 35.6%                   | 35.6%                   |
|                            | Subtotal   | 19.1%                   | 21.3%                   | 20.9%                   | 20.0%                   | 20.5%                   |
| Milwaukee CBD              | А          | 15.6%                   | 15.2%                   | 15.9%                   | 16.4%                   | 17.2%                   |
|                            | В          | 18.1%                   | 19.2%                   | 18.7%                   | 18.3%                   | 16.9%                   |
|                            | С          | 22.0%                   | 22.0%                   | 22.0%                   | 22.0%                   | 22.0%                   |
|                            | Subtotal   | 17.3%                   | 17.8%                   | 17.7%                   | 17.7%                   | 17.1%                   |
| Brookfield                 | Α          | 7.5%                    | 6.7%                    | 8.2%                    | 18.9%                   | 18.9%                   |
|                            | В          | 19.9%                   | 19.4%                   | 19.8%                   | 21.5%                   | 20.7%                   |
|                            | С          | 0.0%                    | 0.0%                    | 0.0%                    | 0.0%                    | 0.0%                    |
|                            | Subtotal   | 18.5%                   | 18.0%                   | 18.5%                   | 20.9%                   | 20.2%                   |
| Mayfair - Wauwatosa        | Α          | 18.6%                   | 17.1%                   | 20.9%                   | 19.8%                   | 18.3%                   |
|                            | В          | 21.5%                   | 21.8%                   | 22.9%                   | 22.8%                   | 22.5%                   |
|                            | С          | 4.2%                    | 4.2%                    | 4.2%                    | 4.2%                    | 4.2%                    |
|                            | Subtotal   | 18.5%                   | 17.8%                   | 20.3%                   | 19.6%                   | 18.7%                   |
| Mequon - Thiensville       | Α          | 43.1%                   | 16.6%                   | 16.6%                   | 16.6%                   | 16.6%                   |
|                            | В          | 17.6%                   | 15.4%                   | 16.2%                   | 15.9%                   | 17.0%                   |
|                            | Subtotal   | 19.7%                   | 15.5%                   | 16.2%                   | 16.0%                   | 16.9%                   |
| Milwaukee Central          | В          | 0.0%                    | 0.0%                    | 0.0%                    | 0.0%                    | 2.3%                    |
|                            | С          | 0.0%                    | 0.0%                    | 0.0%                    | 0.0%                    | 0.0%                    |
|                            | Subtotal   | 0.0%                    | 0.0%                    | 0.0%                    | 0.0%                    | 1.3%                    |
| Milwaukee North Shore      | A          | 67.2%                   | 67.2%                   | 80.8%                   | 81.3%                   | 81.3%                   |
|                            | В          | 14.0%                   | 14.0%                   | 13.4%                   | 12.0%                   | 14.0%                   |
|                            | С          | 4.8%                    | 4.4%                    | 5.0%                    | 5.5%                    | 5.5%                    |
|                            | Subtotal   | 16.7%                   | 16.7%                   | 17.0%                   | 15.9%                   | 17.6%                   |

### Vacancy by Market (Multi and Single Tenant-Cont)

| Market               | Bldg Class | Q1 2023<br>Vacancy Rate | Q2 2023<br>Vacancy Rate | Q3 2023<br>Vacancy Rate | Q4 2023<br>Vacancy Rate | Q1 2024<br>Vacancy Rate |
|----------------------|------------|-------------------------|-------------------------|-------------------------|-------------------------|-------------------------|
| Milwaukee Northwest  | A          | 4.3%                    | 4.3%                    | 4.3%                    | 4.3%                    | 4.3%                    |
|                      | В          | 18.0%                   | 17.2%                   | 17.5%                   | 23.0%                   | 22.9%                   |
|                      | Subtotal   | 14.7%                   | 14.0%                   | 14.3%                   | 18.4%                   | 18.4%                   |
| Milwaukee South      | А          | 0.0%                    | 0.0%                    | 0.0%                    | 0.0%                    | 0.0%                    |
|                      | В          | 9.9%                    | 9.6%                    | 9.4%                    | 10.6%                   | 10.0%                   |
|                      | С          | 0.0%                    | 0.0%                    | 0.0%                    | 0.0%                    | 0.0%                    |
|                      | Subtotal   | 5.3%                    | 5.1%                    | 5.1%                    | 5.7%                    | 5.6%                    |
| Milwaukee West Allis | В          | 19.8%                   | 20.3%                   | 20.2%                   | 20.5%                   | 20.5%                   |
|                      | С          | 0.0%                    | 0.0%                    | 0.0%                    | 0.0%                    | 0.0%                    |
|                      | Subtotal   | 19.2%                   | 19.6%                   | 19.5%                   | 19.8%                   | 19.8%                   |
| Pewaukee             | Α          | 33.0%                   | 32.8%                   | 34.0%                   | 34.6%                   | 35.1%                   |
|                      | В          | 23.6%                   | 22.9%                   | 23.0%                   | 20.7%                   | 20.4%                   |
|                      | Subtotal   | 25.4%                   | 24.7%                   | 25.1%                   | 23.3%                   | 23.1%                   |
| Waukesha Northwest   | В          | 3.5%                    | 3.1%                    | 2.8%                    | 2.3%                    | 1.7%                    |
| - Lake Country       | С          | #DIV/0!                 | #DIV/0!                 | 0.0%                    | 0.0%                    | 0.0%                    |
|                      | Subtotal   | 3.5%                    | 3.1%                    | 2.6%                    | 2.2%                    | 1.5%                    |
| Waukesha Southeast   | В          | 11.8%                   | 10.7%                   | 16.7%                   | 25.5%                   | 36.5%                   |
| - New Berlin         | Subtotal   | 11.8%                   | 10.7%                   | 16.7%                   | 25.5%                   | 36.5%                   |
| Waukesha Southwest   | В          | 10.7%                   | 7.6%                    | 7.4%                    | 7.4%                    | 6.3%                    |
|                      | С          | 0.0%                    | 0.0%                    | 0.0%                    | 0.0%                    | 0.0%                    |
|                      | Subtotal   | 9.2%                    | 6.6%                    | 6.4%                    | 6.3%                    | 5.4%                    |
| Suburban             | Α          | 14.7%                   | 13.8%                   | 16.1%                   | 16.9%                   | 16.3%                   |
|                      | В          | 17.2%                   | 16.7%                   | 17.0%                   | 18.4%                   | 18.6%                   |
|                      | С          | 1.7%                    | 1.7%                    | 1.7%                    | 1.8%                    | 1.8%                    |
|                      | Subtotal   | 15.8%                   | 15.3%                   | 15.9%                   | 17.1%                   | 17.2%                   |
| Grand Total          |            | 16.4%                   | 16.3%                   | 16.7%                   | 17.3%                   | 17.1%                   |