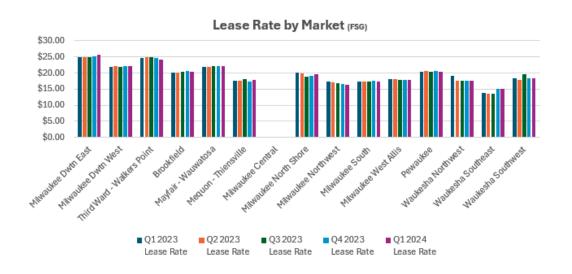

# Lease Rates by Market (Multi and Single Tenant)

| Market                     | Bldg Class | Q1 2023<br>Lease Rate | Q2 2023<br>Lease Rate | Q3 2023<br>Lease Rate | Q4 2023<br>Lease Rate | Q1 2024<br>Lease Rate |
|----------------------------|------------|-----------------------|-----------------------|-----------------------|-----------------------|-----------------------|
| Milwaukee Downtown East    | A          | \$32.20               | \$32.21               | \$32.21               | \$32.45               | \$32.53               |
|                            | В          | \$21.55               | \$21.66               | \$21.58               | \$21.42               | \$21.62               |
|                            | С          | \$18.00               | \$18.00               | \$18.00               | <b>*</b> ==:::=       | <del>,</del>          |
|                            | Subtotal   | \$24.96               | \$24.89               | \$24.97               | \$25.10               | \$25.59               |
| Milwaukee Downtown West    | A          | •                     | ,                     | •                     |                       | ,                     |
|                            | В          | \$22.01               | \$22.04               | \$22.01               | \$22.07               | \$22.26               |
|                            | С          |                       |                       |                       |                       |                       |
|                            | Subtotal   | \$22.01               | \$22.04               | \$22.01               | \$22.07               | \$22.26               |
| Third Ward - Walkers Point | Α          | \$29.45               | \$29.32               | \$29.32               | \$29.18               | \$29.18               |
|                            | В          | \$24.60               | \$24.67               | \$24.68               | \$24.58               | \$24.04               |
|                            | С          | \$18.00               | \$18.00               | \$18.00               | \$18.00               | \$18.00               |
|                            | Subtotal   | \$24.77               | \$24.81               | \$24.82               | \$24.71               | \$24.25               |
| Milwaukee CBD              | A          | \$31.65               | \$31.63               | \$31.63               | \$31.79               | \$31.86               |
|                            | В          | \$22.74               | \$22.77               | \$22.80               | \$22.70               | \$22.73               |
|                            | С          | \$18.00               | \$18.00               | \$18.00               | \$18.00               | \$18.00               |
|                            | Subtotal   | \$24.16               | \$24.13               | \$24.15               | \$24.19               | \$24.28               |
| Brookfield                 | Α          | \$24.15               | \$24.44               | \$24.96               | \$25.19               | \$25.00               |
|                            | В          | \$19.93               | \$19.99               | \$20.12               | \$20.28               | \$20.10               |
|                            | С          |                       |                       |                       |                       |                       |
|                            | Subtotal   | \$20.10               | \$20.26               | \$20.50               | \$20.59               | \$20.41               |
| Mayfair - Wauwatosa        | A          | \$26.39               | \$26.92               | \$26.89               | \$26.89               | \$26.77               |
|                            | В          | \$19.07               | \$18.92               | \$19.14               | \$19.24               | \$19.27               |
|                            | С          |                       |                       |                       |                       |                       |
|                            | Subtotal   | \$21.81               | \$22.21               | \$22.34               | \$22.39               | \$22.36               |
| Mequon - Thiensville       | Α          |                       |                       |                       |                       |                       |
|                            | В          | \$17.51               | \$17.51               | \$18.18               | \$17.44               | \$17.79               |
|                            | Subtotal   | \$17.51               | \$17.51               | \$18.18               | \$17.44               | <b>\$17.79</b>        |
| Milwaukee Central          | В          |                       |                       |                       |                       | \$20.00               |
|                            | С          |                       |                       |                       |                       |                       |
|                            | Subtotal   |                       |                       |                       |                       | \$20.00               |
| Milwaukee North Shore      | Α          | \$24.48               | \$24.48               |                       | \$24.00               | \$24.00               |
|                            | В          | \$19.88               | \$19.56               | \$19.56               | \$18.42               | \$19.41               |
|                            | С          | \$16.75               | \$16.75               | \$16.75               | \$16.75               | \$16.75               |
|                            | Subtotal   | \$20.12               | \$19.91               | \$19.00               | \$19.20               | \$19.71               |
|                            |            |                       |                       |                       |                       |                       |

### Lease Rates by Market (Multi and Single Tenant-Cont)

| Market               | Bldg Class | Q1 2023<br>Lease Rate | Q2 2023<br>Lease Rate | Q3 2023<br>Lease Rate | Q4 2023<br>Lease Rate | Q1 2024<br>Lease Rate |
|----------------------|------------|-----------------------|-----------------------|-----------------------|-----------------------|-----------------------|
| Milwaukee Northwest  | A          | \$20.25               | \$20.25               | \$20.25               | \$20.25               | \$20.25               |
|                      | В          | \$16.82               | \$16.66               | \$16.35               | \$16.12               | \$16.18               |
|                      | Subtotal   | \$17.00               | \$16.85               | \$16.57               | \$16.38               | \$16.39               |
| Milwaukee South      | Α          |                       |                       |                       |                       |                       |
|                      | В          | \$17.39               | \$17.28               | \$17.28               | \$17.57               | \$17.45               |
|                      | С          |                       |                       |                       |                       |                       |
|                      | Subtotal   | \$17.39               | \$17.28               | \$17.28               | \$17.57               | \$17.45               |
| Milwaukee West Allis | В          | \$18.21               | \$18.13               | \$17.88               | \$17.83               | \$17.88               |
|                      | С          |                       |                       |                       |                       |                       |
|                      | Subtotal   | \$18.21               | \$18.13               | \$17.88               | \$17.83               | \$17.88               |
| Pewaukee             | Α          | \$23.76               | \$23.78               | \$23.78               | \$23.80               | \$23.80               |
|                      | В          | \$19.63               | \$19.73               | \$19.59               | \$19.68               | \$19.48               |
|                      | Subtotal   | \$20.46               | \$20.58               | \$20.52               | \$20.59               | \$20.44               |
| Waukesha Northwest   | В          | \$19.08               | \$17.63               | \$17.63               | \$17.63               | \$17.63               |
| - Lake Country       | С          |                       |                       |                       |                       |                       |
|                      | Subtotal   | \$19.08               | \$17.63               | \$17.63               | <b>\$17.63</b>        | \$17.63               |
| Waukesha Southeast   | В          | \$13.75               | \$13.50               | \$16.17               | \$16.88               | \$16.75               |
| - New Berlin         | Subtotal   | \$13.75               | \$13.50               | \$16.17               | \$16.88               | \$16.75               |
| Waukesha Southwest   | В          | \$18.30               | \$17.91               | \$19.58               | \$18.41               | \$18.40               |
|                      | С          |                       |                       |                       |                       |                       |
|                      | Subtotal   | \$18.30               | \$17.91               | \$19.58               | \$18.41               | \$18.40               |
| Suburban             | Α          | \$24.73               | \$25.06               | \$25.22               | \$25.13               | \$25.05               |
|                      | В          | \$18.77               | \$18.75               | \$18.90               | \$18.81               | \$18.73               |
|                      | С          | \$16.75               | \$16.75               | \$16.75               | \$16.75               | \$16.75               |
|                      | Subtotal   | \$19.33               | \$19.44               | \$19.56               | \$19.53               | \$19.41               |
| Grand Total          |            | \$20.63               | \$20.75               | \$20.86               | \$20.87               | \$20.72               |