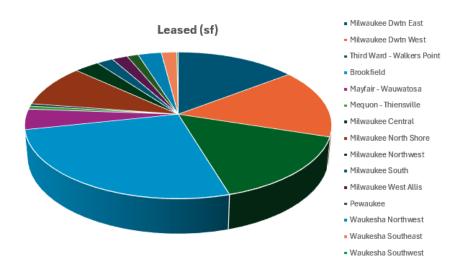

| Market                     | Leased (sf) |
|----------------------------|-------------|
| Milwaukee Dwtn East        | 78,307      |
| Milwaukee Dwtn West        | 81,889      |
| Third Ward - Walkers Point | 82,609      |
| Brookfield                 | 140,814     |
| Mayfair - Wauwatosa        | 24,151      |
| Mequon - Thiensville       | 3,842       |
| Milwaukee Central          | 2,800       |
| Milwaukee North Shore      | 50,199      |
| Milwaukee Northwest        | 16,408      |
| Milwaukee South            | 10,714      |
| Milwaukee West Allis       | 10,262      |
| Pewaukee                   | 7,333       |
| Waukesha Northwest         | 15,233      |
| Waukesha Southeast         | 10,100      |
| Waukesha Southwest         | 885         |
| Grand Total                | 535,546     |