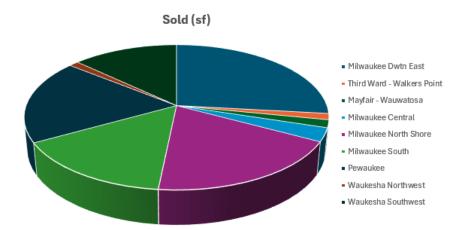

### Market Highlights

Milwaukee Downtown West had the largest increase with 153,400 sf positive absorption led by Fiserv leasing 170,000 sf. Waukesha Sooutheast—New Berlin topped all markets with (62,300) sf negative absorption led by Landmark Credit Union vacating 60,000 sf. This quarter Milwaukee CBD posted 99,500 sf positive absorption compared to the suburban markets posting (49,000) sf negative absorption. There are currently 6 properties under construction totaling 176,000 sf and one property was delivered YTD totaling 40,000 sf. There were 100 lease transactions with 535,500 sf during Q1 2024. Fifteen office properties with 324,000 sf sold for \$23.9 million.