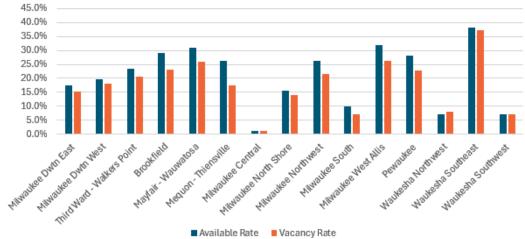

#### Total

| Bldg Class  | # of Bldgs | Inventory  | Total<br>Available (sf) | Total<br>Vacant (sf) | Total<br>Absorption (sf) | YTD Total<br>Absorption (sf) | Vacancy<br>Rate |
|-------------|------------|------------|-------------------------|----------------------|--------------------------|------------------------------|-----------------|
| A           | 54         | 12,110,350 | 2,995,162               | 2,441,862            | 25,675                   | (450,139)                    | 20.2%           |
| В           | 462        | 30,819,289 | 6,789,958               | 5,805,959            | 6,229                    | (194,033)                    | 18.8%           |
| С           | 48         | 2,052,618  | 114,087                 | 127,878              | (2,340)                  | 10,445                       | 6.2%            |
| Grand Total | 564        | 44,982,257 | 9,899,207               | 8,375,699            | 29,564                   | (633,727)                    | <b>18.6</b> %   |

### Market Overview by Class (Multi-Tenant Properties)

|             | Total      |            |                         |                      |                          |                              |                 |
|-------------|------------|------------|-------------------------|----------------------|--------------------------|------------------------------|-----------------|
| Bldg Class  | # of Bldgs | Inventory  | Total<br>Available (sf) | Total<br>Vacant (sf) | Total<br>Absorption (sf) | YTD Total<br>Absorption (sf) | Vacancy<br>Rate |
| А           | 43         | 7,966,125  | 2,384,148               | 1,960,669            | 25,675                   | (31,373)                     | 24.6%           |
| В           | 350        | 21,113,472 | 5,717,401               | 4,863,944            | (25,317)                 | (20,079)                     | 23.0%           |
| С           | 34         | 1,512,982  | 69,087                  | 82,878               | (2,340)                  | 10,445                       | 5.5%            |
| Grand Total | 427        | 30,592,579 | 8,170,636               | 6,907,491            | (1,982)                  | (41,007)                     | 22.6%           |