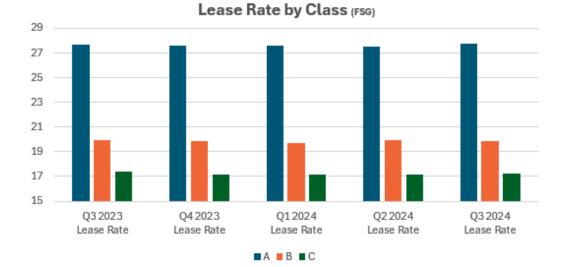

# Lease Rates by Market (Multi and Single Tenant)

| Market                    | Bldg Class | Q3 2023<br>Lease Rate | Q4 2023<br>Lease Rate | Q1 2024<br>Lease Rate | Q2 2024<br>Lease Rate | Q3 2024<br>Lease Rate |
|---------------------------|------------|-----------------------|-----------------------|-----------------------|-----------------------|-----------------------|
| Milwaukee Downtown East   | A          | \$32.21               | \$32.45               | \$32.53               | \$32.55               | \$32.88               |
|                           | В          | \$21.58               | \$21.42               | \$21.62               | \$21.65               | \$21.72               |
|                           | С          | \$18.00               |                       |                       |                       |                       |
|                           | Subtotal   | \$24.97               | \$25.10               | \$25.59               | \$25.28               | \$25.97               |
| Milwaukee Downtown West   | A          |                       |                       |                       | \$28.10               | \$28.10               |
|                           | В          | \$22.01               | \$22.07               | \$22.26               | \$22.26               | \$22.69               |
|                           | С          |                       |                       |                       |                       |                       |
|                           | Subtotal   | \$22.01               | \$22.07               | \$22.26               | \$22.65               | \$23.05               |
| hird Ward - Walkers Point | А          | \$29.32               | \$29.18               | \$29.18               | \$29.18               | \$30.38               |
|                           | В          | \$24.68               | \$24.58               | \$24.04               | \$24.40               | \$24.34               |
|                           | С          | \$18.00               | \$18.00               | \$18.00               | \$18.00               | \$18.00               |
|                           | Subtotal   | \$24.82               | \$24.71               | \$24.25               | \$24.55               | \$24.59               |
| 1ilwaukee CBD             | A          | \$31.63               | \$31.79               | \$31.86               | \$31.43               | \$31.99               |
|                           | В          | \$22.80               | \$22.70               | \$22.73               | \$22.94               | \$23.12               |
|                           | С          | \$18.00               | \$18.00               | \$18.00               | \$18.00               | \$18.00               |
|                           | Subtotal   | \$24.15               | \$24.19               | \$24.28               | \$24.32               | \$24.69               |
| Brookfield                | А          | \$24.96               | \$25.19               | \$25.00               | \$25.00               | \$25.00               |
|                           | В          | \$20.12               | \$20.28               | \$20.10               | \$20.25               | \$20.15               |
|                           | С          |                       |                       |                       |                       |                       |
|                           | Subtotal   | \$20.50               | \$20.59               | \$20.41               | \$20.55               | \$20.44               |
| Mayfair - Wauwatosa       | А          | \$26.89               | \$26.89               | \$26.77               | \$26.77               | \$26.77               |
|                           | В          | \$19.14               | \$19.24               | \$19.27               | \$19.16               | \$18.97               |
|                           | С          |                       |                       |                       |                       |                       |
|                           | Subtotal   | \$22.34               | \$22.39               | \$22.36               | \$22.12               | \$21.70               |
| 1equon - Thiensville      | А          |                       |                       |                       |                       |                       |
|                           | В          | \$18.18               | \$17.44               | \$17.79               | \$18.01               | \$17.81               |
|                           | Subtotal   | \$18.18               | \$17.44               | \$17.79               | \$18.01               | \$17.81               |
| 1ilwaukee Central         | В          |                       |                       | \$20.00               | \$20.00               | \$20.00               |
|                           | С          |                       |                       |                       |                       |                       |
|                           | Subtotal   |                       |                       | \$20.00               | \$20.00               | \$20.00               |
| 1ilwaukee North Shore     | Α          |                       | \$24.00               | \$24.00               | \$26.00               | \$24.00               |
|                           | В          | \$19.56               | \$18.42               | \$19.41               | \$19.22               | \$19.42               |
|                           | С          | \$16.75               | \$16.75               | \$16.75               | \$16.75               | \$17.00               |
|                           | Subtotal   | \$19.00               | \$19.20               | \$19.71               | \$19.83               | \$19.54               |
|                           |            |                       |                       |                       |                       |                       |

# Lease Rates by Market (Multi and Single Tenant-Cont)

| Market               | Bldg Class | Q3 2023<br>Lease Rate | Q4 2023<br>Lease Rate | Q1 2024<br>Lease Rate | Q2 2024<br>Lease Rate | Q3 2024<br>Lease Rate |
|----------------------|------------|-----------------------|-----------------------|-----------------------|-----------------------|-----------------------|
| Milwaukee Northwest  | A          | \$20.25               | \$20.25               | \$20.25               | \$20.25               | \$20.25               |
|                      | В          | \$16.35               | \$16.12               | \$16.18               | \$16.50               | \$16.16               |
|                      | Subtotal   | \$16.57               | \$16.38               | \$16.39               | \$16.68               | \$16.35               |
| Milwaukee South      | А          |                       |                       |                       |                       |                       |
|                      | В          | \$17.28               | \$17.57               | \$17.45               | \$17.45               | \$17.21               |
|                      | С          |                       |                       |                       |                       |                       |
|                      | Subtotal   | \$17.28               | \$17.57               | \$17.45               | \$17.45               | \$17.21               |
| Milwaukee West Allis | В          | \$17.88               | \$17.83               | \$17.88               | \$18.43               | \$18.00               |
|                      | С          |                       |                       |                       |                       |                       |
|                      | Subtotal   | \$17.88               | \$17.83               | \$17.88               | \$18.43               | \$18.00               |
| Pewaukee             | A          | \$23.78               | \$23.80               | \$23.80               | \$23.49               | \$23.49               |
|                      | В          | \$19.59               | \$19.68               | \$19.48               | \$19.59               | \$19.60               |
|                      | Subtotal   | \$20.52               | \$20.59               | \$20.44               | \$20.46               | \$20.46               |
| Waukesha Northwest   | В          | \$17.63               | \$17.63               | \$17.63               | \$18.88               | \$18.75               |
| - Lake Country       | С          |                       |                       |                       |                       |                       |
|                      | Subtotal   | \$17.63               | \$17.63               | \$17.63               | \$18.88               | \$18.75               |
| Waukesha Southeast   | В          | \$16.17               | \$16.88               | \$16.75               | \$16.75               | \$16.75               |
| - New Berlin         | Subtotal   | \$16.17               | \$16.88               | \$16.75               | \$16.75               | \$16.75               |
| Waukesha Southwest   | В          | \$19.58               | \$18.41               | \$18.40               | \$18.69               | \$19.00               |
|                      | С          |                       |                       |                       |                       |                       |
|                      | Subtotal   | \$19.58               | \$18.41               | \$18.40               | \$18.69               | \$19.00               |
| Suburban             | А          | \$25.22               | \$25.13               | \$25.05               | \$25.21               | \$24.98               |
|                      | В          | \$18.90               | \$18.81               | \$18.73               | \$18.89               | \$18.79               |
|                      | С          | \$16.75               | \$16.75               | \$16.75               | \$16.75               | \$17.00               |
|                      | Subtotal   | \$19.56               | \$19.53               | \$19.41               | \$19.57               | \$19.43               |
| Grand Total          |            | \$20.86               | \$20.87               | \$20.72               | \$20.88               | \$20.87               |