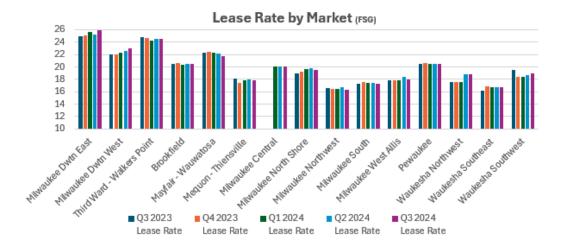

# Lease Rates by Market (Multi and Single Tenant)

| Market                    | Bldg Class | Q3 2023<br>Lease Rate | Q4 2023<br>Lease Rate | Q1 2024<br>Lease Rate | Q2 2024<br>Lease Rate | Q3 2024<br>Lease Rate |
|---------------------------|------------|-----------------------|-----------------------|-----------------------|-----------------------|-----------------------|
| Milwaukee Downtown East   | A          | \$32.21               | \$32.45               | \$32.53               | \$32.55               | \$32.88               |
|                           | В          | \$21.58               | \$21.42               | \$21.62               | \$21.65               | \$21.72               |
|                           | С          | \$18.00               |                       |                       |                       |                       |
|                           | Subtotal   | \$24.97               | \$25.10               | \$25.59               | \$25.28               | \$25.97               |
| Milwaukee Downtown West   | A          |                       |                       |                       | \$28.10               | \$28.10               |
|                           | В          | \$22.01               | \$22.07               | \$22.26               | \$22.26               | \$22.69               |
|                           | С          |                       |                       |                       |                       |                       |
|                           | Subtotal   | \$22.01               | \$22.07               | \$22.26               | \$22.65               | \$23.05               |
| hird Ward - Walkers Point | А          | \$29.32               | \$29.18               | \$29.18               | \$29.18               | \$30.38               |
|                           | В          | \$24.68               | \$24.58               | \$24.04               | \$24.40               | \$24.34               |
|                           | С          | \$18.00               | \$18.00               | \$18.00               | \$18.00               | \$18.00               |
|                           | Subtotal   | \$24.82               | \$24.71               | \$24.25               | \$24.55               | \$24.59               |
| 1ilwaukee CBD             | A          | \$31.63               | \$31.79               | \$31.86               | \$31.43               | \$31.99               |
|                           | В          | \$22.80               | \$22.70               | \$22.73               | \$22.94               | \$23.12               |
|                           | С          | \$18.00               | \$18.00               | \$18.00               | \$18.00               | \$18.00               |
|                           | Subtotal   | \$24.15               | \$24.19               | \$24.28               | \$24.32               | \$24.69               |
| Brookfield                | А          | \$24.96               | \$25.19               | \$25.00               | \$25.00               | \$25.00               |
|                           | В          | \$20.12               | \$20.28               | \$20.10               | \$20.25               | \$20.15               |
|                           | С          |                       |                       |                       |                       |                       |
|                           | Subtotal   | \$20.50               | \$20.59               | \$20.41               | \$20.55               | \$20.44               |
| Mayfair - Wauwatosa       | А          | \$26.89               | \$26.89               | \$26.77               | \$26.77               | \$26.77               |
|                           | В          | \$19.14               | \$19.24               | \$19.27               | \$19.16               | \$18.97               |
|                           | С          |                       |                       |                       |                       |                       |
|                           | Subtotal   | \$22.34               | \$22.39               | \$22.36               | \$22.12               | \$21.70               |
| 1equon - Thiensville      | А          |                       |                       |                       |                       |                       |
|                           | В          | \$18.18               | \$17.44               | \$17.79               | \$18.01               | \$17.81               |
|                           | Subtotal   | \$18.18               | \$17.44               | \$17.79               | \$18.01               | \$17.81               |
| 1ilwaukee Central         | В          |                       |                       | \$20.00               | \$20.00               | \$20.00               |
|                           | С          |                       |                       |                       |                       |                       |
|                           | Subtotal   |                       |                       | \$20.00               | \$20.00               | \$20.00               |
| 1ilwaukee North Shore     | Α          |                       | \$24.00               | \$24.00               | \$26.00               | \$24.00               |
|                           | В          | \$19.56               | \$18.42               | \$19.41               | \$19.22               | \$19.42               |
|                           | С          | \$16.75               | \$16.75               | \$16.75               | \$16.75               | \$17.00               |
|                           | Subtotal   | \$19.00               | \$19.20               | \$19.71               | \$19.83               | \$19.54               |
|                           |            |                       |                       |                       |                       |                       |

# Lease Rates by Market (Multi and Single Tenant-Cont)

| Market               | Bldg Class | Q3 2023<br>Lease Rate | Q4 2023<br>Lease Rate | Q1 2024<br>Lease Rate | Q2 2024<br>Lease Rate | Q3 2024<br>Lease Rate |
|----------------------|------------|-----------------------|-----------------------|-----------------------|-----------------------|-----------------------|
| Milwaukee Northwest  | A          | \$20.25               | \$20.25               | \$20.25               | \$20.25               | \$20.25               |
|                      | В          | \$16.35               | \$16.12               | \$16.18               | \$16.50               | \$16.16               |
|                      | Subtotal   | \$16.57               | \$16.38               | \$16.39               | \$16.68               | \$16.35               |
| Milwaukee South      | А          |                       |                       |                       |                       |                       |
|                      | В          | \$17.28               | \$17.57               | \$17.45               | \$17.45               | \$17.21               |
|                      | С          |                       |                       |                       |                       |                       |
|                      | Subtotal   | \$17.28               | \$17.57               | \$17.45               | \$17.45               | \$17.21               |
| Milwaukee West Allis | В          | \$17.88               | \$17.83               | \$17.88               | \$18.43               | \$18.00               |
|                      | С          |                       |                       |                       |                       |                       |
|                      | Subtotal   | \$17.88               | \$17.83               | \$17.88               | \$18.43               | \$18.00               |
| Pewaukee             | A          | \$23.78               | \$23.80               | \$23.80               | \$23.49               | \$23.49               |
|                      | В          | \$19.59               | \$19.68               | \$19.48               | \$19.59               | \$19.60               |
|                      | Subtotal   | \$20.52               | \$20.59               | \$20.44               | \$20.46               | \$20.46               |
| Waukesha Northwest   | В          | \$17.63               | \$17.63               | \$17.63               | \$18.88               | \$18.75               |
| - Lake Country       | С          |                       |                       |                       |                       |                       |
|                      | Subtotal   | \$17.63               | \$17.63               | \$17.63               | \$18.88               | \$18.75               |
| Waukesha Southeast   | В          | \$16.17               | \$16.88               | \$16.75               | \$16.75               | \$16.75               |
| - New Berlin         | Subtotal   | \$16.17               | \$16.88               | \$16.75               | \$16.75               | \$16.75               |
| Waukesha Southwest   | В          | \$19.58               | \$18.41               | \$18.40               | \$18.69               | \$19.00               |
|                      | С          |                       |                       |                       |                       |                       |
|                      | Subtotal   | \$19.58               | \$18.41               | \$18.40               | \$18.69               | \$19.00               |
| Suburban             | А          | \$25.22               | \$25.13               | \$25.05               | \$25.21               | \$24.98               |
|                      | В          | \$18.90               | \$18.81               | \$18.73               | \$18.89               | \$18.79               |
|                      | С          | \$16.75               | \$16.75               | \$16.75               | \$16.75               | \$17.00               |
|                      | Subtotal   | \$19.56               | \$19.53               | \$19.41               | \$19.57               | \$19.43               |
| Grand Total          |            | \$20.86               | \$20.87               | \$20.72               | \$20.88               | \$20.87               |