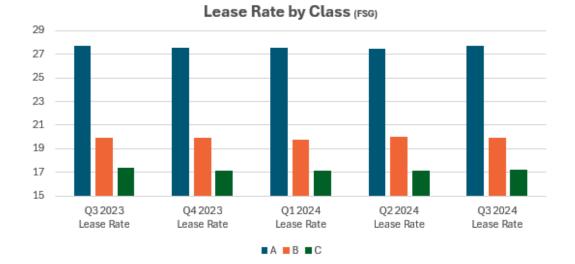

### Lease Rates (Multi and Single Tenant)

# Lease Rates by Market (Multi and Single Tenant)

| Market                    | Bldg Class | Q3 2023<br>Lease Rate | Q4 2023<br>Lease Rate | Q1 2024<br>Lease Rate | Q2 2024<br>Lease Rate | Q3 2024<br>Lease Rate |
|---------------------------|------------|-----------------------|-----------------------|-----------------------|-----------------------|-----------------------|
| Milwaukee Downtown East   | A          | \$32.21               | \$32.45               | \$32.53               | \$32.55               | \$32.88               |
|                           | В          | \$21.58               | \$21.42               | \$21.62               | \$21.65               | \$21.72               |
|                           | С          | \$18.00               |                       |                       |                       |                       |
|                           | Subtotal   | \$24.97               | \$25.10               | \$25.59               | \$25.28               | \$25.97               |
| Milwaukee Downtown West   | A          |                       |                       |                       | \$28.10               | \$28.10               |
|                           | В          | \$22.01               | \$22.07               | \$22.26               | \$22.26               | \$22.69               |
|                           | С          |                       |                       |                       |                       |                       |
|                           | Subtotal   | \$22.01               | \$22.07               | \$22.26               | \$22.65               | \$23.05               |
| hird Ward - Walkers Point | А          | \$29.32               | \$29.18               | \$29.18               | \$29.18               | \$30.38               |
|                           | В          | \$24.68               | \$24.58               | \$24.04               | \$24.40               | \$24.34               |
|                           | С          | \$18.00               | \$18.00               | \$18.00               | \$18.00               | \$18.00               |
|                           | Subtotal   | \$24.82               | \$24.71               | \$24.25               | \$24.55               | \$24.59               |
| 1ilwaukee CBD             | A          | \$31.63               | \$31.79               | \$31.86               | \$31.43               | \$31.99               |
|                           | В          | \$22.80               | \$22.70               | \$22.73               | \$22.94               | \$23.12               |
|                           | С          | \$18.00               | \$18.00               | \$18.00               | \$18.00               | \$18.00               |
|                           | Subtotal   | \$24.15               | \$24.19               | \$24.28               | \$24.32               | \$24.69               |
| Brookfield                | А          | \$24.96               | \$25.19               | \$25.00               | \$25.00               | \$25.00               |
|                           | В          | \$20.12               | \$20.28               | \$20.10               | \$20.25               | \$20.15               |
|                           | С          |                       |                       |                       |                       |                       |
|                           | Subtotal   | \$20.50               | \$20.59               | \$20.41               | \$20.55               | \$20.44               |
| Mayfair - Wauwatosa       | А          | \$26.89               | \$26.89               | \$26.77               | \$26.77               | \$26.77               |
|                           | В          | \$19.14               | \$19.24               | \$19.27               | \$19.16               | \$18.97               |
|                           | С          |                       |                       |                       |                       |                       |
|                           | Subtotal   | \$22.34               | \$22.39               | \$22.36               | \$22.12               | \$21.70               |
| 1equon - Thiensville      | А          |                       |                       |                       |                       |                       |
|                           | В          | \$18.18               | \$17.44               | \$17.79               | \$18.01               | \$17.81               |
|                           | Subtotal   | \$18.18               | \$17.44               | \$17.79               | \$18.01               | \$17.81               |
| 1ilwaukee Central         | В          |                       |                       | \$20.00               | \$20.00               | \$20.00               |
|                           | С          |                       |                       |                       |                       |                       |
|                           | Subtotal   |                       |                       | \$20.00               | \$20.00               | \$20.00               |
| 1ilwaukee North Shore     | Α          |                       | \$24.00               | \$24.00               | \$26.00               | \$24.00               |
|                           | В          | \$19.56               | \$18.42               | \$19.41               | \$19.22               | \$19.42               |
|                           | С          | \$16.75               | \$16.75               | \$16.75               | \$16.75               | \$17.00               |
|                           | Subtotal   | \$19.00               | \$19.20               | \$19.71               | \$19.83               | \$19.54               |
|                           |            |                       |                       |                       |                       |                       |

# Lease Rates by Market (Multi and Single Tenant-Cont)

| Market               | Bldg Class | Q3 2023<br>Lease Rate | Q4 2023<br>Lease Rate | Q1 2024<br>Lease Rate | Q2 2024<br>Lease Rate | Q3 2024<br>Lease Rate |
|----------------------|------------|-----------------------|-----------------------|-----------------------|-----------------------|-----------------------|
| Milwaukee Northwest  | A          | \$20.25               | \$20.25               | \$20.25               | \$20.25               | \$20.25               |
|                      | В          | \$16.35               | \$16.12               | \$16.18               | \$16.50               | \$16.16               |
|                      | Subtotal   | \$16.57               | \$16.38               | \$16.39               | \$16.68               | \$16.35               |
| Milwaukee South      | А          |                       |                       |                       |                       |                       |
|                      | В          | \$17.28               | \$17.57               | \$17.45               | \$17.45               | \$17.21               |
|                      | С          |                       |                       |                       |                       |                       |
|                      | Subtotal   | \$17.28               | \$17.57               | \$17.45               | \$17.45               | \$17.21               |
| Milwaukee West Allis | В          | \$17.88               | \$17.83               | \$17.88               | \$18.43               | \$18.00               |
|                      | С          |                       |                       |                       |                       |                       |
|                      | Subtotal   | \$17.88               | \$17.83               | \$17.88               | \$18.43               | \$18.00               |
| Pewaukee             | A          | \$23.78               | \$23.80               | \$23.80               | \$23.49               | \$23.49               |
|                      | В          | \$19.59               | \$19.68               | \$19.48               | \$19.59               | \$19.60               |
|                      | Subtotal   | \$20.52               | \$20.59               | \$20.44               | \$20.46               | \$20.46               |
| Waukesha Northwest   | В          | \$17.63               | \$17.63               | \$17.63               | \$18.88               | \$18.75               |
| - Lake Country       | С          |                       |                       |                       |                       |                       |
|                      | Subtotal   | \$17.63               | \$17.63               | \$17.63               | \$18.88               | \$18.75               |
| Waukesha Southeast   | В          | \$16.17               | \$16.88               | \$16.75               | \$16.75               | \$16.75               |
| - New Berlin         | Subtotal   | \$16.17               | \$16.88               | \$16.75               | \$16.75               | \$16.75               |
| Waukesha Southwest   | В          | \$19.58               | \$18.41               | \$18.40               | \$18.69               | \$19.00               |
|                      | С          |                       |                       |                       |                       |                       |
|                      | Subtotal   | \$19.58               | \$18.41               | \$18.40               | \$18.69               | \$19.00               |
| Suburban             | А          | \$25.22               | \$25.13               | \$25.05               | \$25.21               | \$24.98               |
|                      | В          | \$18.90               | \$18.81               | \$18.73               | \$18.89               | \$18.79               |
|                      | С          | \$16.75               | \$16.75               | \$16.75               | \$16.75               | \$17.00               |
|                      | Subtotal   | \$19.56               | \$19.53               | \$19.41               | \$19.57               | \$19.43               |
| Grand Total          |            | \$20.86               | \$20.87               | \$20.72               | \$20.88               | \$20.87               |