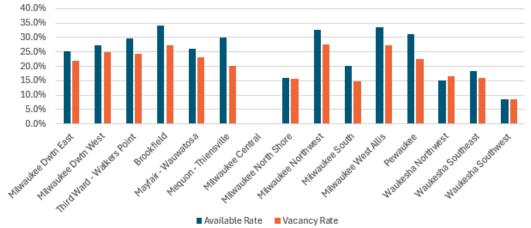

### Vacancy Rates (Multi and Single Tenant)

Vacancy Rate by Market 40.0% 35.0% 30.0% 25.0% 20.0% 15.0% 10.0% 5.0% 0.0% Will Walkes Drift List HIRPHER ONO WEST Walters Hoffwest Wollesta Southeast THIGWARD WARDS POINT Would Southwest MINOHEO NEST ALIS Minoulee Northwest Mayait Manuals weaven mensile withashee Central e North Shore MIMBURE SOUTH MIMOUN Q3 202 3 Q4 202 3 Q12024 Q2 2024 Q3 2024 Vacancy Rate Vacancy Rate Vacancy Rate Vacancy Rate Vacancy Rate

# Market Highlights

Milwaukee Northwest had the largest increase with 38,600 sf positive absorption led by Horizon Health Care leasing 31,500 sf. Milwaukee downtown West topped all markets with (34,500) sf negative absorption. This quarter Milwaukee CBD posted (22,000) sf negative absorption compared to the suburban markets posting 51,800 sf positive absorption. There are currently 2 properties under construction totaling 20,000 sf and five properties were delivered YTD totaling 196,000 sf. There were 92 lease transactions with 308,500 sf during Q3 2024. Twenty six office properties with 811,600 sf sold for \$43.2 million.