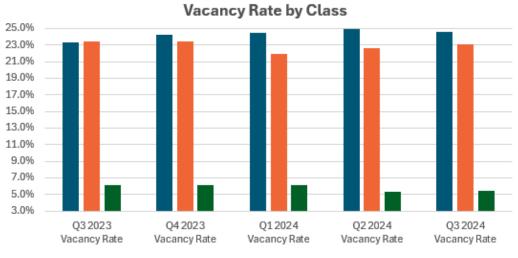

### Market Overview

The Milwaukee office market consisting of 44.9 msf of space has posted 29,500 sf positive absorption for Q3 2024. This brings the YTD to (633,700) sf negative absorption. Multi-tenant only properties had (1,900) sf negative absorption. This brings the YTD to (41,000) sf negative absorption. The vacancy rate came in at 18.6% during Q3 2024 for all properties while multi-tenant properties had a vacancy rate of 22.6%.