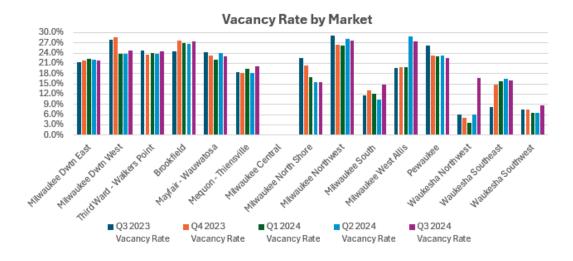

### Vacancy Rates (Multi and Single Tenant)

Vacancy Rate by Market 40.0% 35.0% 30.0% 25.0% 20.0% 15.0% 10.0% 5.0% 0.0% Will Walkes Drift List HIRPHER ONO WEST Walters Hoffwest Wollesta Southeast THIGWARD WARDS POINT Would Southwest MINOHEO NEST ALIS Minoulee Northwest Mayait Manuals weaven mensile withashee Central e North Shore MIMBURE SOUTH MIMOUN Q3 202 3 Q4 202 3 Q12024 Q2 2024 Q3 2024 Vacancy Rate Vacancy Rate Vacancy Rate Vacancy Rate Vacancy Rate

# Vacancy Rates by Market (Multi and Single Tenant)

| Market                    | Bldg Class | Q3 2023<br>Vacancy Rate | Q4 2023<br>Vacancy Rate | Q1 2024<br>Vacancy Rate | Q2 2024<br>Vacancy Rate | Q3 2024<br>Vacancy Rate |
|---------------------------|------------|-------------------------|-------------------------|-------------------------|-------------------------|-------------------------|
| Milwaukee Downtown East   | A          | 14.9%                   | 15.5%                   | 16.2%                   | 15.8%                   | 15.3%                   |
|                           | В          | 14.7%                   | 14.1%                   | 14.0%                   | 14.1%                   | 15.1%                   |
|                           | C          | 15.4%                   | 14.1%                   | 14.0%                   | 14.1%                   | 15.4%                   |
|                           | Subtotal   | 13.4%                   | 13.4%<br>14.9%          | 15.2%                   | 15.4%<br>15.1%          | 15.4%<br>15.2%          |
| Milwaukee Downtown West   | A          | 17.9%                   | 17.9%                   | 21.7%                   | 21.8%                   | 21.8%                   |
|                           | В          | 20.5%                   | 20.9%                   | 17.2%                   | 16.9%                   | 17.7%                   |
|                           | С          | 19.2%                   | 19.2%                   | 17.2%                   | 19.2%                   | 19.2%                   |
|                           | Subtotal   | 20.3%                   | <b>20.6%</b>            | 19.2%<br>17.6%          | 19.2%<br>17.4%          | 19.2%<br><b>18.1%</b>   |
| hird Ward - Walkers Point | A          | 21.8%                   | 21.8%                   | 21.8%                   | 21.4%                   | 21.8%                   |
|                           | B          | 19.8%                   | 18.6%                   | 19.2%                   | 19.0%                   | 19.6%                   |
|                           | С          | 35.6%                   | 35.6%                   | 35.6%                   | 35.6%                   | 35.6%                   |
|                           | Subtotal   | 20.9%                   |                         | 20.5%                   | 20.3%                   | 20.8%                   |
| Milwaukee CBD             |            | 15.8%                   | <b>20.0%</b><br>16.3%   | 17.0%                   | <b>20.3%</b><br>16.7%   | <b>20.8%</b><br>16.3%   |
|                           | A<br>B     |                         |                         |                         |                         |                         |
|                           | С          | 18.0%                   | 17.7%                   | 16.3%                   | 16.2%                   | 17.0%                   |
|                           |            | 22.0%                   | 22.0%                   | 22.0%                   | 22.0%                   | 22.0%                   |
| Brookfield                | Subtotal   | 17.3%                   | <b>17.3%</b>            | <b>16.7%</b>            | <b>16.5%</b>            | <b>16.9%</b>            |
|                           | A          | 8.2%                    | 18.9%                   | 18.9%                   | 18.9%                   | 22.9%                   |
|                           | B          | 19.9%                   | 21.5%                   | 20.7%                   | 23.3%                   | 23.4%                   |
|                           | C          | 0.0%                    | 0.0%                    | 0.0%                    | 0.0%                    | 0.0%                    |
| Mayfair - Wauwatosa       | Subtotal   | 18.5%                   | 20.9%                   | 20.2%                   | 22.6%                   | 23.0%                   |
|                           | A          | 20.9%                   | 19.8%                   | 18.3%                   | 33.7%                   | 32.2%                   |
|                           | В          | 22.9%                   | 22.8%                   | 22.3%                   | 22.4%                   | 22.4%                   |
|                           | C          | 4.2%                    | 4.2%                    | 4.2%                    | 0.0%                    | 0.0%                    |
| Mequon - Thiensville      | Subtotal   | 20.3%                   | 19.6%                   | 18.6%                   | 26.9%                   | 26.1%                   |
| icquon - mensvice         | A          | 16.6%                   | 16.6%                   | 16.6%                   | 16.6%                   | 16.6%                   |
|                           | В          | 16.2%                   | 15.9%                   | 17.0%                   | 16.0%                   | 17.7%                   |
| Ailwaukee Central         | Subtotal   | 16.2%                   | 16.0%                   | 16.9%                   | 16.0%                   | 17.6%                   |
|                           | В          | 0.0%                    | 0.0%                    | 2.3%                    | 2.3%                    | 2.3%                    |
|                           | С          | 0.0%                    | 0.0%                    | 0.0%                    | 0.0%                    | 0.0%                    |
| Ailwaukoo North Choro     | Subtotal   | 0.0%                    | 0.0%                    | 1.3%                    | 1.3%                    | 1.3%                    |
| Milwaukee North Shore     | Α          | 80.8%                   | 81.3%                   | 81.3%                   | 81.3%                   | 89.4%                   |
|                           | В          | 13.0%                   | 11.6%                   | 13.4%                   | 9.1%                    | 8.5%                    |
|                           | С          | 5.0%                    | 5.5%                    | 5.5%                    | 5.5%                    | 6.4%                    |
|                           | Subtotal   | 16.7%                   | 15.6%                   | <b>17.0</b> %           | 13.8%                   | 13.9%                   |

### Vacancy Rates by Market (Multi and Single Tenant-Cont)

| Market               | Bldg Class    | Q3 2023<br>Vacancy Rate | Q4 2023<br>Vacancy Rate | Q1 2024<br>Vacancy Rate | Q2 2024<br>Vacancy Rate | Q3 2024<br>Vacancy Rate |
|----------------------|---------------|-------------------------|-------------------------|-------------------------|-------------------------|-------------------------|
| Milwaukee Northwest  | A             | 4.1%                    | 4.1%                    | 4.1%                    | 18.4%                   | 18.4%                   |
|                      | В             | 17.5%                   | 23.0%                   | 22.9%                   | 24.0%                   | 22.8%                   |
|                      | D<br>Subtotal | 17.5%                   | 23.0%<br><b>18.2%</b>   | 22.9%<br><b>18.1%</b>   | 24.0%<br><b>22.6%</b>   | 22.8%<br><b>21.7%</b>   |
| Milwaukee South      |               | 0.0%                    | 0.0%                    | 0.0%                    | 0.0%                    | 0.0%                    |
|                      | A             |                         |                         |                         |                         |                         |
|                      | B             | 9.4%                    | 10.6%                   | 10.0%                   | 8.7%                    | 12.4%                   |
|                      | С             | 0.0%                    | 0.0%                    | 0.0%                    | 0.0%                    | 0.0%                    |
| Milwaukee West Allis | Subtotal      | 5.1%                    | 5.7%                    | 5.6%                    | 4.9%                    | 7.2%                    |
| ritwaukee west Attis | В             | 19.9%                   | 20.2%                   | 20.2%                   | 28.6%                   | 27.3%                   |
|                      | С             | 0.0%                    | 0.0%                    | 0.0%                    | 0.0%                    | 0.0%                    |
| <b>-</b> .           | Subtotal      | 19.2%                   | 19.5%                   | 19.5%                   | 27.7%                   | 26.4%                   |
| Pewaukee             | A             | 34.0%                   | 34.6%                   | 35.1%                   | 31.7%                   | 31.1%                   |
|                      | В             | 23.0%                   | 20.7%                   | 20.4%                   | 21.3%                   | 20.9%                   |
|                      | Subtotal      | 25.1%                   | 23.3%                   | 23.1%                   | 23.3%                   | 22.9%                   |
| Waukesha Northwest   | В             | 2.8%                    | 2.3%                    | 1.7%                    | 2.9%                    | 8.6%                    |
| - Lake Country       | С             | 0.0%                    | 0.0%                    | 0.0%                    | 0.0%                    | 0.0%                    |
|                      | Subtotal      | 2.6%                    | 2.2%                    | 1.5%                    | 2.7%                    | 7.9%                    |
| Waukesha Southeast   | В             | 16.7%                   | 25.5%                   | 36.5%                   | 37.5%                   | 37.4%                   |
| - New Berlin         | Subtotal      | 16.7%                   | 25.5%                   | 36.5%                   | 37.5%                   | 37.4%                   |
| Waukesha Southwest   | В             | 7.4%                    | 7.4%                    | 6.3%                    | 6.3%                    | 8.5%                    |
|                      | С             | 0.0%                    | 0.0%                    | 0.0%                    | 0.0%                    | 0.0%                    |
|                      | Subtotal      | 6.4%                    | 6.3%                    | 5.4%                    | 5.4%                    | 7.2%                    |
| Suburban             | А             | 15.9%                   | 16.7%                   | 16.1%                   | 25.5%                   | 25.6%                   |
|                      | В             | 16.9%                   | 18.3%                   | 18.5%                   | 19.8%                   | 19.8%                   |
|                      | с             | 1.7%                    | 1.8%                    | 1.8%                    | 1.0%                    | 1.1%                    |
|                      | Subtotal      | 15.9%                   | 17.0%                   | 17.0%                   | 19.8%                   | 19.8%                   |
| Grand Total          |               | 16.4%                   | 17.1%                   | 16.9%                   | 18.4%                   | 18.6%                   |
|                      |               |                         |                         |                         |                         |                         |