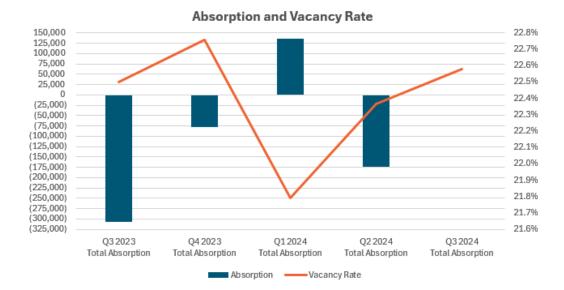

### Market Overview

The Milwaukee office market consisting of 44.9 msf of space has posted 29,500 sf positive absorption for Q3 2024. This brings the YTD to (633,700) sf negative absorption. Multi-tenant only properties had (1,900) sf negative absorption. This brings the YTD to (41,000) sf negative absorption. The vacancy rate came in at 18.6% during Q3 2024 for all properties while multi-tenant properties had a vacancy rate of 22.6%.

# Market Highlights

Milwaukee Northwest had the largest increase with 38,600 sf positive absorption led by Horizon Health Care leasing 31,500 sf. Milwaukee downtown West topped all markets with (34,500) sf negative absorption. This quarter Milwaukee CBD posted (22,000) sf negative absorption compared to the suburban markets posting 51,800 sf positive absorption. There are currently 2 properties under construction totaling 20,000 sf and five properties were delivered YTD totaling 196,000 sf. There were 92 lease transactions with 308,500 sf during Q3 2024. Twenty six office properties with 811,600 sf sold for \$43.2 million.