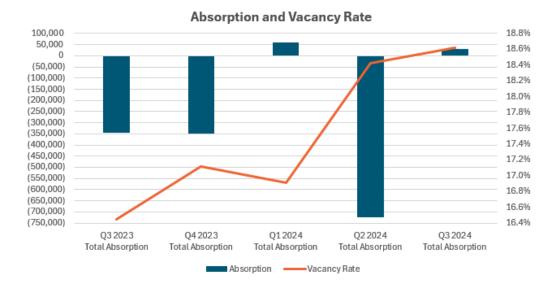

### Market Overview

The Milwaukee office market consisting of 44.9 msf of space has posted 29,500 sf positive absorption for Q3 2024. This brings the YTD to (633,700) sf negative absorption. Multi-tenant only properties had (1,900) sf negative absorption. This brings the YTD to (41,000) sf negative absorption. The vacancy rate came in at 18.6% during Q3 2024 for all properties while multi-tenant properties had a vacancy rate of 22.6%.

# Market Highlights

Milwaukee Northwest had the largest increase with 38,600 sf positive absorption led by Horizon Health Care leasing 31,500 sf. Milwaukee downtown West topped all markets with (34,500) sf negative absorption. This quarter Milwaukee CBD posted (22,000) sf negative absorption compared to the suburban markets posting 51,800 sf positive absorption. There are currently 2 properties under construction totaling 20,000 sf and five properties were delivered YTD totaling 196,000 sf. There were 92 lease transactions with 308,500 sf during Q3 2024. Twenty six office properties with 811,600 sf sold for \$43.2 million.