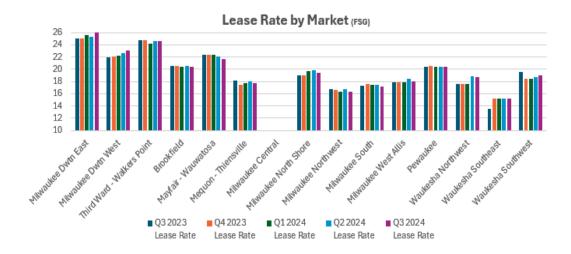

# Lease Rates by Market (Multi and Single Tenant)

| Market                    | Bldg Class | Q3 2023<br>Lease Rate | Q4 2023<br>Lease Rate | Q1 2024<br>Lease Rate | Q2 2024<br>Lease Rate | Q3 2024<br>Lease Rate |
|---------------------------|------------|-----------------------|-----------------------|-----------------------|-----------------------|-----------------------|
| Milwaukee Downtown East   | A          | \$32.21               | \$32.45               | \$32.53               | \$32.55               | \$32.88               |
|                           | В          | \$21.58               | \$21.42               | \$21.62               | \$21.65               | \$21.72               |
|                           | С          | \$18.00               |                       |                       |                       |                       |
|                           | Subtotal   | \$24.97               | \$25.10               | \$25.59               | \$25.28               | \$25.97               |
| Milwaukee Downtown West   | A          |                       |                       |                       | \$28.10               | \$28.10               |
|                           | В          | \$22.01               | \$22.07               | \$22.26               | \$22.26               | \$22.69               |
|                           | С          |                       |                       |                       |                       |                       |
|                           | Subtotal   | \$22.01               | \$22.07               | \$22.26               | \$22.65               | \$23.05               |
| hird Ward - Walkers Point | А          | \$29.32               | \$29.18               | \$29.18               | \$29.18               | \$30.38               |
|                           | В          | \$24.68               | \$24.58               | \$24.04               | \$24.40               | \$24.34               |
|                           | С          | \$18.00               | \$18.00               | \$18.00               | \$18.00               | \$18.00               |
|                           | Subtotal   | \$24.82               | \$24.71               | \$24.25               | \$24.55               | \$24.59               |
| 1ilwaukee CBD             | A          | \$31.63               | \$31.79               | \$31.86               | \$31.43               | \$31.99               |
|                           | В          | \$22.80               | \$22.70               | \$22.73               | \$22.94               | \$23.12               |
|                           | С          | \$18.00               | \$18.00               | \$18.00               | \$18.00               | \$18.00               |
|                           | Subtotal   | \$24.15               | \$24.19               | \$24.28               | \$24.32               | \$24.69               |
| Brookfield                | А          | \$24.96               | \$25.19               | \$25.00               | \$25.00               | \$25.00               |
|                           | В          | \$20.12               | \$20.28               | \$20.10               | \$20.25               | \$20.15               |
|                           | С          |                       |                       |                       |                       |                       |
|                           | Subtotal   | \$20.50               | \$20.59               | \$20.41               | \$20.55               | \$20.44               |
| Mayfair - Wauwatosa       | А          | \$26.89               | \$26.89               | \$26.77               | \$26.77               | \$26.77               |
|                           | В          | \$19.14               | \$19.24               | \$19.27               | \$19.16               | \$18.97               |
|                           | С          |                       |                       |                       |                       |                       |
|                           | Subtotal   | \$22.34               | \$22.39               | \$22.36               | \$22.12               | \$21.70               |
| 1equon - Thiensville      | А          |                       |                       |                       |                       |                       |
|                           | В          | \$18.18               | \$17.44               | \$17.79               | \$18.01               | \$17.81               |
|                           | Subtotal   | \$18.18               | \$17.44               | \$17.79               | \$18.01               | \$17.81               |
| 1ilwaukee Central         | В          |                       |                       | \$20.00               | \$20.00               | \$20.00               |
|                           | С          |                       |                       |                       |                       |                       |
|                           | Subtotal   |                       |                       | \$20.00               | \$20.00               | \$20.00               |
| 1ilwaukee North Shore     | Α          |                       | \$24.00               | \$24.00               | \$26.00               | \$24.00               |
|                           | В          | \$19.56               | \$18.42               | \$19.41               | \$19.22               | \$19.42               |
|                           | С          | \$16.75               | \$16.75               | \$16.75               | \$16.75               | \$17.00               |
|                           | Subtotal   | \$19.00               | \$19.20               | \$19.71               | \$19.83               | \$19.54               |
|                           |            |                       |                       |                       |                       |                       |

# Lease Rates by Market (Multi and Single Tenant-Cont)

| Market               | Bldg Class | Q3 2023<br>Lease Rate | Q4 2023<br>Lease Rate | Q1 2024<br>Lease Rate | Q2 2024<br>Lease Rate | Q3 2024<br>Lease Rate |
|----------------------|------------|-----------------------|-----------------------|-----------------------|-----------------------|-----------------------|
| Milwaukee Northwest  | A          | \$20.25               | \$20.25               | \$20.25               | \$20.25               | \$20.25               |
|                      | В          | \$16.35               | \$16.12               | \$16.18               | \$16.50               | \$16.16               |
|                      | Subtotal   | \$16.57               | \$16.38               | \$16.39               | \$16.68               | \$16.35               |
| Milwaukee South      | А          |                       |                       |                       |                       |                       |
|                      | В          | \$17.28               | \$17.57               | \$17.45               | \$17.45               | \$17.21               |
|                      | С          |                       |                       |                       |                       |                       |
|                      | Subtotal   | \$17.28               | \$17.57               | \$17.45               | \$17.45               | \$17.21               |
| Milwaukee West Allis | В          | \$17.88               | \$17.83               | \$17.88               | \$18.43               | \$18.00               |
|                      | С          |                       |                       |                       |                       |                       |
|                      | Subtotal   | \$17.88               | \$17.83               | \$17.88               | \$18.43               | \$18.00               |
| Pewaukee             | A          | \$23.78               | \$23.80               | \$23.80               | \$23.49               | \$23.49               |
|                      | В          | \$19.59               | \$19.68               | \$19.48               | \$19.59               | \$19.60               |
|                      | Subtotal   | \$20.52               | \$20.59               | \$20.44               | \$20.46               | \$20.46               |
| Waukesha Northwest   | В          | \$17.63               | \$17.63               | \$17.63               | \$18.88               | \$18.75               |
| - Lake Country       | С          |                       |                       |                       |                       |                       |
|                      | Subtotal   | \$17.63               | \$17.63               | \$17.63               | \$18.88               | \$18.75               |
| Waukesha Southeast   | В          | \$16.17               | \$16.88               | \$16.75               | \$16.75               | \$16.75               |
| - New Berlin         | Subtotal   | \$16.17               | \$16.88               | \$16.75               | \$16.75               | \$16.75               |
| Waukesha Southwest   | В          | \$19.58               | \$18.41               | \$18.40               | \$18.69               | \$19.00               |
|                      | С          |                       |                       |                       |                       |                       |
|                      | Subtotal   | \$19.58               | \$18.41               | \$18.40               | \$18.69               | \$19.00               |
| Suburban             | А          | \$25.22               | \$25.13               | \$25.05               | \$25.21               | \$24.98               |
|                      | В          | \$18.90               | \$18.81               | \$18.73               | \$18.89               | \$18.79               |
|                      | С          | \$16.75               | \$16.75               | \$16.75               | \$16.75               | \$17.00               |
|                      | Subtotal   | \$19.56               | \$19.53               | \$19.41               | \$19.57               | \$19.43               |
| Grand Total          |            | \$20.86               | \$20.87               | \$20.72               | \$20.88               | \$20.87               |

### Lease Rates (Multi and Single Tenant)