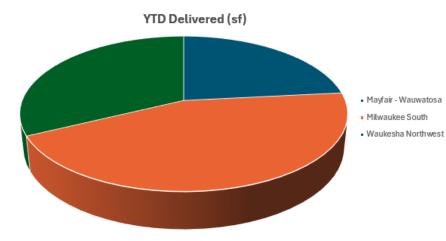

# Market Highlights

Milwaukee Northwest had the largest increase with 38,600 sf positive absorption led by Horizon Health Care leasing 31,500 sf. Milwaukee downtown West topped all markets with (34,500) sf negative absorption. This quarter Milwaukee CBD posted (22,000) sf negative absorption compared to the suburban markets posting 51,800 sf positive absorption. There are currently 2 properties under construction totaling 20,000 sf and five properties were delivered YTD totaling 196,000 sf. There were 92 lease transactions with 308,500 sf during Q3 2024. Twenty six office properties with 811,600 sf sold for \$43.2 million.