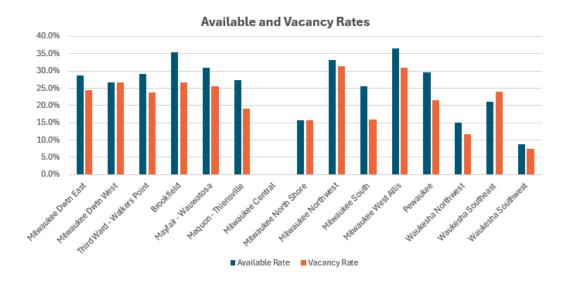

# Vacancy Rates by Market (Multi and Single Tenant)

| Market                     | Bldg Class | Q4 2023<br>Vacancy Rate | Q1 2024<br>Vacancy Rate | Q2 2024<br>Vacancy Rate | Q3 2024<br>Vacancy Rate | Q4 2024<br>Vacancy Rate |
|----------------------------|------------|-------------------------|-------------------------|-------------------------|-------------------------|-------------------------|
| Milwaukee Downtown East    | А          | 15.8%                   | 16.5%                   | 16.2%                   | 15.6%                   | 15.6%                   |
|                            | В          | 14.1%                   | 14.0%                   | 14.1%                   | 15.1%                   | 21.5%                   |
|                            | С          | 15.4%                   | 15.4%                   | 15.4%                   | 15.4%                   | 15.4%                   |
|                            | Subtotal   | 15.1%                   | 15.4%                   | 15.3%                   | 15.4%                   | 18.0%                   |
| Milwaukee Downtown West    | A          | 17.9%                   | 21.7%                   | 21.8%                   | 21.8%                   | 20.8%                   |
|                            | В          | 21.8%                   | 18.1%                   | 17.8%                   | 18.6%                   | 19.1%                   |
|                            | С          | 19.2%                   | 19.2%                   | 19.2%                   | 19.2%                   | 19.2%                   |
|                            | Subtotal   | 21.4%                   | 18.4%                   | 18.1%                   | 18.8%                   | 19.2%                   |
| Third Ward - Walkers Point | Α          | 21.8%                   | 21.8%                   | 21.4%                   | 21.8%                   | 20.9%                   |
|                            | В          | 18.6%                   | 19.2%                   | 19.0%                   | 19.4%                   | 19.2%                   |
|                            | С          | 35.6%                   | 35.6%                   | 35.6%                   | 35.6%                   | 35.6%                   |
|                            | Subtotal   | 20.0%                   | 20.5%                   | 20.3%                   | 20.7%                   | 20.3%                   |
| Milwaukee CBD              | Α          | 16.6%                   | 17.3%                   | 17.0%                   | 16.6%                   | 16.4%                   |
|                            | В          | 18.0%                   | 16.6%                   | 16.5%                   | 17.4%                   | 20.1%                   |
|                            | С          | 22.0%                   | 22.0%                   | 22.0%                   | 22.0%                   | 22.0%                   |
|                            | Subtotal   | 17.6%                   | 17.0%                   | 16.8%                   | 17.2%                   | 18.7%                   |
| Brookfield                 | Α          | 18.9%                   | 18.9%                   | 18.9%                   | 22.9%                   | 22.8%                   |
|                            | В          | 21.6%                   | 20.8%                   | 23.5%                   | 23.6%                   | 23.0%                   |
|                            | С          | 0.0%                    | 0.0%                    | 0.0%                    | 0.0%                    | 0.0%                    |
|                            | Subtotal   | 21.0%                   | 20.3%                   | 22.7%                   | 23.1%                   | 22.6%                   |
| Mayfair - Wauwatosa        | A          | 19.8%                   | 18.3%                   | 33.7%                   | 32.2%                   | 35.4%                   |
|                            | В          | 22.8%                   | 22.3%                   | 22.4%                   | 22.5%                   | 23.2%                   |
|                            | С          | 4.2%                    | 4.2%                    | 0.0%                    | 0.0%                    | 0.0%                    |
|                            | Subtotal   | 19.6%                   | 18.6%                   | 26.9%                   | 26.1%                   | 28.1%                   |
| Mequon - Thiensville       | Α          | 16.6%                   | 16.6%                   | 16.6%                   | 16.6%                   | 16.6%                   |
|                            | В          | 15.9%                   | 17.0%                   | 16.0%                   | 17.7%                   | 16.8%                   |
|                            | Subtotal   | 16.0%                   | 16.9%                   | 16.0%                   | 17.6%                   | 16.8%                   |
| Milwaukee Central          | В          | 0.0%                    | 2.3%                    | 2.3%                    | 2.3%                    | 2.2%                    |
|                            | С          | 0.0%                    | 0.0%                    | 0.0%                    | 0.0%                    | 0.0%                    |
|                            | Subtotal   | 0.0%                    | 1.3%                    | 1.3%                    | 1.3%                    | 1.2%                    |
| Milwaukee North Shore      | Α          | 81.3%                   | 81.3%                   | 81.3%                   | 89.4%                   | 89.4%                   |
|                            | В          | 11.6%                   | 13.4%                   | 9.1%                    | 8.5%                    | 8.5%                    |
|                            | С          | 5.5%                    | 5.5%                    | 5.5%                    | 6.4%                    | 7.2%                    |
|                            | Subtotal   | 15.6%                   | 17.0%                   | 13.8%                   | 13.9%                   | 14.0%                   |
|                            |            |                         |                         |                         |                         |                         |

# Vacancy Rates by Market (Multi and Single Tenant-Cont)

| Market               | Bldg Class | Q4 2023<br>Vacancy Rate | Q1 2024<br>Vacancy Rate | Q2 2024<br>Vacancy Rate | Q3 2024<br>Vacancy Rate | Q4 2024<br>Vacancy Rate |
|----------------------|------------|-------------------------|-------------------------|-------------------------|-------------------------|-------------------------|
| Milwaukee Northwest  | A          | 4.1%                    | 4.1%                    | 18.4%                   | 18.4%                   | 18.8%                   |
|                      | В          | 23.8%                   | 23.7%                   | 24.7%                   | 23.6%                   | 28.3%                   |
|                      | Subtotal   | 18.8%                   | 18.7%                   | 23.1%                   | 22.3%                   | 25.7%                   |
| Milwaukee South      | Α          | 0.0%                    | 0.0%                    | 0.0%                    | 0.0%                    | 0.0%                    |
|                      | В          | 10.6%                   | 10.0%                   | 8.7%                    | 12.4%                   | 13.4%                   |
|                      | С          | 0.0%                    | 0.0%                    | 0.0%                    | 0.0%                    | 0.0%                    |
|                      | Subtotal   | 5.7%                    | 5.6%                    | 4.9%                    | 7.1%                    | 7.7%                    |
| Milwaukee West Allis | В          | 22.1%                   | 22.1%                   | 30.5%                   | 29.2%                   | 30.7%                   |
|                      | С          | 0.0%                    | 0.0%                    | 0.0%                    | 0.0%                    | 0.0%                    |
|                      | Subtotal   | 21.4%                   | 21.3%                   | 29.5%                   | 28.2%                   | 29.7%                   |
| Pewaukee             | Α          | 34.6%                   | 35.1%                   | 31.7%                   | 31.1%                   | 30.1%                   |
|                      | В          | 20.7%                   | 20.4%                   | 21.3%                   | 20.9%                   | 20.6%                   |
|                      | Subtotal   | 23.3%                   | 23.1%                   | 23.3%                   | 22.9%                   | 22.4%                   |
| Waukesha Northwest   | В          | 2.3%                    | 1.7%                    | 2.9%                    | 8.6%                    | 6.0%                    |
| - Lake Country       | С          | 0.0%                    | 0.0%                    | 0.0%                    | 0.0%                    | 0.0%                    |
|                      | Subtotal   | 2.2%                    | 1.5%                    | 2.7%                    | 7.9%                    | 5.5%                    |
| Waukesha Southeast   | В          | 25.2%                   | 36.1%                   | 37.2%                   | 37.0%                   | 30.0%                   |
| - New Berlin         | Subtotal   | 25.2%                   | 36.1%                   | 37.2%                   | 37.0%                   | 30.0%                   |
| Waukesha Southwest   | Α          | #DIV/0!                 | #DIV/0!                 | #DIV/0!                 | #DIV/0!                 | 0.0%                    |
|                      | В          | 7.4%                    | 6.3%                    | 6.3%                    | 8.5%                    | 7.4%                    |
|                      | С          | 0.0%                    | 0.0%                    | 0.0%                    | 0.0%                    | 0.0%                    |
|                      | Subtotal   | 6.3%                    | 5.4%                    | 5.4%                    | 7.2%                    | 6.1%                    |
| Suburban             | Α          | 16.7%                   | 16.1%                   | 25.5%                   | 25.6%                   | 26.7%                   |
|                      | В          | 18.6%                   | 18.8%                   | 20.1%                   | 20.2%                   | 20.5%                   |
|                      | С          | 1.8%                    | 1.8%                    | 1.0%                    | 1.1%                    | 1.3%                    |
|                      | Subtotal   | 17.3%                   | 17.3%                   | 20.0%                   | 20.1%                   | 20.6%                   |
| Grand Total          |            | 17.4%                   | 17.2%                   | 18.7%                   | 18.9%                   | 19.8%                   |