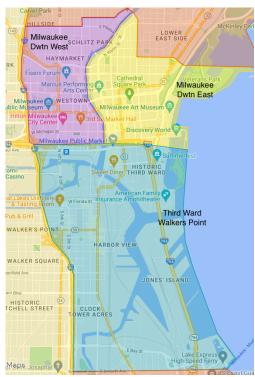

# Market Statistics by Market (Multi and Single Tenant)

| Market                     | Bldg Class | # of Bldgs | Inventory  | Total<br>Available (sf) | Total<br>Vacant (sf) | Total<br>Absorption (sf) | YTD Total<br>Absorption (sf) | Vacancy<br>Rate |
|----------------------------|------------|------------|------------|-------------------------|----------------------|--------------------------|------------------------------|-----------------|
| Milwaukee Downtown East    | A          | # 01 Dtug5 | 5,911,378  | 1,207,523               | 919,513              | 3,395                    | 16,775                       | 15.6%           |
| Milwaukee Downtown East    | В          | 38         | 4,191,916  | 943,310                 | 902,925              | (238,147)                | (245,631)                    | 21.5%           |
|                            | С          | 4          | 146,389    | 040,010                 | 22,500               | 0                        | 0                            | 15.4%           |
|                            | Subtotal   | 56         | 10,249,683 | 2,150,833               | 1,844,938            | (234,752)                | (228,856)                    | 18.0%           |
| Milwaukee Downtown West    | A          | 2          | 348,371    | 72,332                  | 72,332               | 3,767                    | (9,905)                      | 20.8%           |
|                            | В          | 31         | 4,358,399  | 833,022                 | 833,103              | (19,510)                 | 145,358                      | 19.1%           |
|                            | С          | 3          | 234,311    | 45,000                  | 45,000               | 0                        | 0                            | 19.2%           |
|                            | Subtotal   | 36         | 4,941,081  | 950,354                 | 950,435              | (15,743)                 | 135,453                      | 19.2%           |
| Third Ward - Walkers Point | A          | 5          | 739,907    | 154,927                 | 154,927              | 6,635                    | 6,097                        | 20.9%           |
|                            | В          | 38         | 2,172,648  | 501,328                 | 416,479              | 5,980                    | (16,232)                     | 19.2%           |
|                            | C          | 4          | 120,713    | 42,963                  | 42,963               | 0                        | 0                            | 35.6%           |
|                            | Subtotal   | 47         | 3,033,268  | 699,218                 | 614,369              | 12,615                   | (10,135)                     | 20.3%           |
| Milwaukee CBD              | A          | 21         | 6,999,656  | 1,434,782               | 1,146,772            | 13,797                   | 12,967                       | 16.4%           |
|                            | В          | 107        | 10,722,963 | 2,277,660               | 2,152,507            | (251,677)                | (116,505)                    | 20.1%           |
|                            | С          | 11         | 501,413    | 87,963                  | 110,463              | 0                        | 0                            | 22.0%           |
|                            | Subtotal   | 139        | 18,224,032 | 3,800,405               | 3,409,742            | (237,880)                | (103,538)                    | 18.7%           |
| Brookfield                 | Α          | 6          | 547,244    | 183,997                 | 124,690              | 580                      | (21,496)                     | 22.8%           |
|                            | В          | 93         | 5,609,826  | 1,702,057               | 1,287,584            | 33,962                   | (67,523)                     | 23.0%           |
|                            | С          | 3          | 94,859     |                         |                      | 0                        | 0                            | 0.0%            |
|                            | Subtotal   | 102        | 6,251,929  | 1,886,054               | 1,412,274            | 34,542                   | (89,019)                     | 22.6%           |
| Mayfair - Wauwatosa        | Α          | 15         | 2,098,871  | 929,355                 | 742,679              | (65,981)                 | (327,820)                    | 35.4%           |
|                            | В          | 27         | 1,381,000  | 390,537                 | 319,881              | (8,737)                  | (5,183)                      | 23.2%           |
|                            | С          | 7          | 303,574    |                         |                      | 0                        | 12,785                       | 0.0%            |
|                            | Subtotal   | 49         | 3,783,445  | 1,319,892               | 1,062,560            | (74,718)                 | (320,218)                    | 28.1%           |
| Mequon - Thiensville       | Α          | 1          | 37,670     |                         | 6,237                | 0                        | 0                            | 16.6%           |
|                            | В          | 15         | 425,823    | 111,548                 | 71,699               | 3,523                    | (3,931)                      | 16.8%           |
|                            | Subtotal   | 16         | 463,493    | 111,548                 | 77,936               | 3,523                    | (3,931)                      | 16.8%           |
| Milwaukee Central          | В          | 10         | 724,388    | 16,000                  | 16,000               | 0                        | (16,000)                     | 2.2%            |
|                            | С          | 10         | 562,925    |                         |                      | 0                        | 0                            | 0.0%            |
|                            | Subtotal   | 20         | 1,287,313  | 16,000                  | 16,000               | 0                        | (16,000)                     | 1.2%            |
| Milwaukee North Shore      | Α          | 2          | 175,962    | 157,241                 | 157,241              | 0                        | (14,148)                     | 89.4%           |
|                            | В          | 34         | 2,088,786  | 152,274                 | 177,553              | 134                      | (50,999)                     | 8.5%            |
|                            | С          | 7          | 271,978    | 26,124                  | 19,679               | (2,264)                  | (4,604)                      | 7.2%            |
|                            | Subtotal   | 43         | 2,536,726  | 335,639                 | 354,473              | (2,130)                  | (69,751)                     | 14.0%           |

# Market Statistics by Market (Multi-Tenant Properties)

| Market                     | Bldg Class | # of Bldgs | Inventory  | Total<br>Available (sf)                 | Total<br>Vacant (sf) | Total<br>Absorption (sf) | YTD Total<br>Absorption (sf) | Vacancy<br>Rate |
|----------------------------|------------|------------|------------|-----------------------------------------|----------------------|--------------------------|------------------------------|-----------------|
| Milwaukee Downtown East    | A          | 12         | 4,626,912  | 1,207,523                               | 919,513              | 3,395                    | 16,775                       | 19.9%           |
|                            | В          | 30         | 2,772,953  | 943,310                                 | 902,925              | (238,147)                | (245,631)                    | 32.6%           |
|                            | С          | 3          | 115,387    | ,                                       | 22,500               | 0                        | 0                            | 19.5%           |
|                            | Subtotal   | 45         | 7,515,252  | 2,150,833                               | 1,844,938            | (234,752)                | (228,856)                    | 24.5%           |
| Milwaukee Downtown West    | A          | 1          | 68,371     | 9,905                                   | 9,905                | 3,767                    | (9,905)                      | 14.5%           |
|                            | В          | 24         | 2,993,676  | 833,022                                 | 833,103              | (19,510)                 | 145,358                      | 27.8%           |
|                            | С          | 1          | 95,561     | ,,,,,,,,,,,,,,,,,,,,,,,,,,,,,,,,,,,,,,, | , , , , ,            | 0                        | 0                            | 0.0%            |
|                            | Subtotal   | 26         | 3,157,608  | 842,927                                 | 843,008              | (15,743)                 | 135,453                      | 26.7%           |
| Third Ward - Walkers Point | A          | 2          | 297,047    | 154,927                                 | 154,927              | 6,635                    | 6,097                        | 52.2%           |
|                            | В          | 33         | 1,984,556  | 501,328                                 | 374,479              | 5,980                    | (16,232)                     | 18.9%           |
|                            | С          | 4          | 120,713    | 42,963                                  | 42,963               | 0                        | 0                            | 35.6%           |
|                            | Subtotal   | 39         | 2,402,316  | 699,218                                 | 572,369              | 12,615                   | (10,135)                     | 23.8%           |
| Milwaukee CBD              | A          | 15         | 4,992,330  | 1,372,355                               | 1,084,345            | 13,797                   | 12,967                       | 21.7%           |
|                            | В          | 87         | 7,751,185  | 2,277,660                               | 2,110,507            | (251,677)                | (116,505)                    | 27.2%           |
|                            | С          | 8          | 331,661    | 42,963                                  | 65,463               | 0                        | 0                            | 19.7%           |
|                            | Subtotal   | 110        | 13,075,176 | 3,692,978                               | 3,260,315            | (237,880)                | (103,538)                    | 24.9%           |
| Brookfield                 | Α          | 5          | 502,244    | 138,997                                 | 124,690              | 580                      | (21,496)                     | 24.8%           |
|                            | В          | 77         | 4,030,841  | 1,484,262                               | 1,096,494            | 33,962                   | 61,977                       | 27.2%           |
|                            | С          | 1          | 37,897     |                                         |                      | 0                        | 0                            | 0.0%            |
|                            | Subtotal   | 83         | 4,570,982  | 1,623,259                               | 1,221,184            | 34,542                   | 40,481                       | 26.7%           |
| Mayfair - Wauwatosa        | A          | 14         | 1,661,707  | 590,074                                 | 488,219              | (65,981)                 | (73,360)                     | 29.4%           |
|                            | В          | 23         | 1,240,796  | 390,537                                 | 319,881              | (8,737)                  | (5,183)                      | 25.8%           |
|                            | С          | 6          | 268,078    |                                         |                      | 0                        | 12,785                       | 0.0%            |
|                            | Subtotal   | 43         | 3,170,581  | 980,611                                 | 808,100              | (74,718)                 | (65,758)                     | 25.5%           |
| Mequon - Thiensville       | Α          | 1          | 37,670     |                                         | 6,237                | 0                        | 0                            | 16.6%           |
|                            | В          | 13         | 368,887    | 111,548                                 | 71,699               | 3,523                    | (3,931)                      | 19.4%           |
|                            | Subtotal   | 14         | 406,557    | 111,548                                 | 77,936               | 3,523                    | (3,931)                      | 19.2%           |
| Milwaukee Central          | В          | 5          | 216,780    |                                         |                      | 0                        | 0                            | 0.0%            |
|                            | С          | 6          | 406,133    |                                         |                      | 0                        | 0                            | 0.0%            |
|                            | Subtotal   | 11         | 622,913    |                                         |                      | 0                        | 0                            | 0.0%            |
| Milwaukee North Shore      | Α          | 2          | 175,962    | 157,241                                 | 157,241              | 0                        | (14,148)                     | 89.4%           |
|                            | В          | 28         | 1,489,182  | 120,274                                 | 126,987              | 134                      | (50,999)                     | 8.5%            |
|                            | С          | 7          | 271,978    | 26,124                                  | 19,679               | (2,264)                  | (4,604)                      | 7.2%            |
|                            | Subtotal   | 37         | 1,937,122  | 303,639                                 | 303,907              | (2,130)                  | (69,751)                     | 15.7%           |