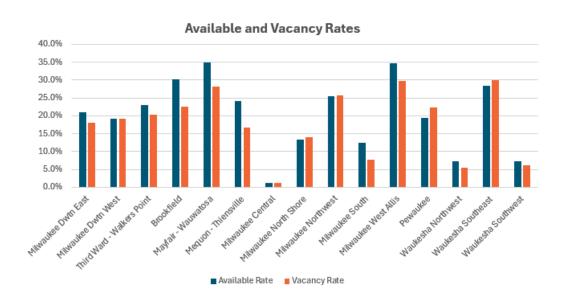

# Vacancy Rates by Market (Multi and Single Tenant)

| Market                     | Bldg Class | Q4 2023<br>Vacancy Rate | Q1 2024<br>Vacancy Rate | Q2 2024<br>Vacancy Rate | Q3 2024<br>Vacancy Rate | Q4 2024<br>Vacancy Rate |
|----------------------------|------------|-------------------------|-------------------------|-------------------------|-------------------------|-------------------------|
| Milwaukee Downtown East    | А          | 15.8%                   | 16.5%                   | 16.2%                   | 15.6%                   | 15.6%                   |
|                            | В          | 14.1%                   | 14.0%                   | 14.1%                   | 15.1%                   | 21.5%                   |
|                            | С          | 15.4%                   | 15.4%                   | 15.4%                   | 15.4%                   | 15.4%                   |
|                            | Subtotal   | 15.1%                   | 15.4%                   | 15.3%                   | 15.4%                   | 18.0%                   |
| Milwaukee Downtown West    | A          | 17.9%                   | 21.7%                   | 21.8%                   | 21.8%                   | 20.8%                   |
|                            | В          | 21.8%                   | 18.1%                   | 17.8%                   | 18.6%                   | 19.1%                   |
|                            | С          | 19.2%                   | 19.2%                   | 19.2%                   | 19.2%                   | 19.2%                   |
|                            | Subtotal   | 21.4%                   | 18.4%                   | 18.1%                   | 18.8%                   | 19.2%                   |
| Third Ward - Walkers Point | Α          | 21.8%                   | 21.8%                   | 21.4%                   | 21.8%                   | 20.9%                   |
|                            | В          | 18.6%                   | 19.2%                   | 19.0%                   | 19.4%                   | 19.2%                   |
|                            | С          | 35.6%                   | 35.6%                   | 35.6%                   | 35.6%                   | 35.6%                   |
|                            | Subtotal   | 20.0%                   | 20.5%                   | 20.3%                   | 20.7%                   | 20.3%                   |
| Milwaukee CBD              | Α          | 16.6%                   | 17.3%                   | 17.0%                   | 16.6%                   | 16.4%                   |
|                            | В          | 18.0%                   | 16.6%                   | 16.5%                   | 17.4%                   | 20.1%                   |
|                            | С          | 22.0%                   | 22.0%                   | 22.0%                   | 22.0%                   | 22.0%                   |
|                            | Subtotal   | 17.6%                   | 17.0%                   | 16.8%                   | 17.2%                   | 18.7%                   |
| Brookfield                 | Α          | 18.9%                   | 18.9%                   | 18.9%                   | 22.9%                   | 22.8%                   |
|                            | В          | 21.6%                   | 20.8%                   | 23.5%                   | 23.6%                   | 23.0%                   |
|                            | С          | 0.0%                    | 0.0%                    | 0.0%                    | 0.0%                    | 0.0%                    |
|                            | Subtotal   | 21.0%                   | 20.3%                   | 22.7%                   | 23.1%                   | 22.6%                   |
| Mayfair - Wauwatosa        | A          | 19.8%                   | 18.3%                   | 33.7%                   | 32.2%                   | 35.4%                   |
|                            | В          | 22.8%                   | 22.3%                   | 22.4%                   | 22.5%                   | 23.2%                   |
|                            | С          | 4.2%                    | 4.2%                    | 0.0%                    | 0.0%                    | 0.0%                    |
|                            | Subtotal   | 19.6%                   | 18.6%                   | 26.9%                   | 26.1%                   | 28.1%                   |
| Mequon - Thiensville       | Α          | 16.6%                   | 16.6%                   | 16.6%                   | 16.6%                   | 16.6%                   |
|                            | В          | 15.9%                   | 17.0%                   | 16.0%                   | 17.7%                   | 16.8%                   |
|                            | Subtotal   | 16.0%                   | 16.9%                   | 16.0%                   | 17.6%                   | 16.8%                   |
| Milwaukee Central          | В          | 0.0%                    | 2.3%                    | 2.3%                    | 2.3%                    | 2.2%                    |
|                            | С          | 0.0%                    | 0.0%                    | 0.0%                    | 0.0%                    | 0.0%                    |
|                            | Subtotal   | 0.0%                    | 1.3%                    | 1.3%                    | 1.3%                    | 1.2%                    |
| Milwaukee North Shore      | Α          | 81.3%                   | 81.3%                   | 81.3%                   | 89.4%                   | 89.4%                   |
|                            | В          | 11.6%                   | 13.4%                   | 9.1%                    | 8.5%                    | 8.5%                    |
|                            | С          | 5.5%                    | 5.5%                    | 5.5%                    | 6.4%                    | 7.2%                    |
|                            | Subtotal   | 15.6%                   | 17.0%                   | 13.8%                   | 13.9%                   | 14.0%                   |
|                            |            |                         |                         |                         |                         |                         |

# Vacancy Rates by Market (Multi and Single Tenant-Cont)

| Market               | Bldg Class | Q4 2023<br>Vacancy Rate | Q1 2024<br>Vacancy Rate | Q2 2024<br>Vacancy Rate | Q3 2024<br>Vacancy Rate | Q4 2024<br>Vacancy Rate |
|----------------------|------------|-------------------------|-------------------------|-------------------------|-------------------------|-------------------------|
| Milwaukee Northwest  | A          | 4.1%                    | 4.1%                    | 18.4%                   | 18.4%                   | 18.8%                   |
|                      | В          | 23.8%                   | 23.7%                   | 24.7%                   | 23.6%                   | 28.3%                   |
|                      | Subtotal   | 18.8%                   | 18.7%                   | 23.1%                   | 22.3%                   | 25.7%                   |
| Milwaukee South      | Α          | 0.0%                    | 0.0%                    | 0.0%                    | 0.0%                    | 0.0%                    |
|                      | В          | 10.6%                   | 10.0%                   | 8.7%                    | 12.4%                   | 13.4%                   |
|                      | С          | 0.0%                    | 0.0%                    | 0.0%                    | 0.0%                    | 0.0%                    |
|                      | Subtotal   | 5.7%                    | 5.6%                    | 4.9%                    | 7.1%                    | 7.7%                    |
| Milwaukee West Allis | В          | 22.1%                   | 22.1%                   | 30.5%                   | 29.2%                   | 30.7%                   |
|                      | С          | 0.0%                    | 0.0%                    | 0.0%                    | 0.0%                    | 0.0%                    |
|                      | Subtotal   | 21.4%                   | 21.3%                   | 29.5%                   | 28.2%                   | 29.7%                   |
| Pewaukee             | Α          | 34.6%                   | 35.1%                   | 31.7%                   | 31.1%                   | 30.1%                   |
|                      | В          | 20.7%                   | 20.4%                   | 21.3%                   | 20.9%                   | 20.6%                   |
|                      | Subtotal   | 23.3%                   | 23.1%                   | 23.3%                   | 22.9%                   | 22.4%                   |
| Waukesha Northwest   | В          | 2.3%                    | 1.7%                    | 2.9%                    | 8.6%                    | 6.0%                    |
| - Lake Country       | С          | 0.0%                    | 0.0%                    | 0.0%                    | 0.0%                    | 0.0%                    |
|                      | Subtotal   | 2.2%                    | 1.5%                    | 2.7%                    | 7.9%                    | 5.5%                    |
| Waukesha Southeast   | В          | 25.2%                   | 36.1%                   | 37.2%                   | 37.0%                   | 30.0%                   |
| - New Berlin         | Subtotal   | 25.2%                   | 36.1%                   | 37.2%                   | 37.0%                   | 30.0%                   |
| Waukesha Southwest   | Α          | #DIV/0!                 | #DIV/0!                 | #DIV/0!                 | #DIV/0!                 | 0.0%                    |
|                      | В          | 7.4%                    | 6.3%                    | 6.3%                    | 8.5%                    | 7.4%                    |
|                      | С          | 0.0%                    | 0.0%                    | 0.0%                    | 0.0%                    | 0.0%                    |
|                      | Subtotal   | 6.3%                    | 5.4%                    | 5.4%                    | 7.2%                    | 6.1%                    |
| Suburban             | Α          | 16.7%                   | 16.1%                   | 25.5%                   | 25.6%                   | 26.7%                   |
|                      | В          | 18.6%                   | 18.8%                   | 20.1%                   | 20.2%                   | 20.5%                   |
|                      | С          | 1.8%                    | 1.8%                    | 1.0%                    | 1.1%                    | 1.3%                    |
|                      | Subtotal   | 17.3%                   | 17.3%                   | 20.0%                   | 20.1%                   | 20.6%                   |
| Grand Total          |            | 17.4%                   | 17.2%                   | 18.7%                   | 18.9%                   | 19.8%                   |

### Vacancy Rates (Multi and Single Tenant)