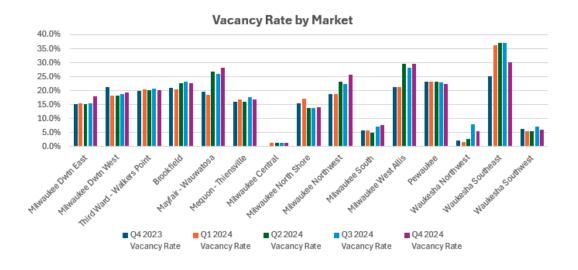

### Vacancy Rates (Multi and Single Tenant)

# Vacancy Rates by Market (Multi and Single Tenant)

| Market                     | Bldg Class | Q4 2023<br>Vacancy Rate | Q1 2024<br>Vacancy Rate | Q2 2024<br>Vacancy Rate | Q3 2024<br>Vacancy Rate | Q4 2024<br>Vacancy Rate |
|----------------------------|------------|-------------------------|-------------------------|-------------------------|-------------------------|-------------------------|
| Milwaukee Downtown East    | А          | 15.8%                   | 16.5%                   | 16.2%                   | 15.6%                   | 15.6%                   |
|                            | В          | 14.1%                   | 14.0%                   | 14.1%                   | 15.1%                   | 21.5%                   |
|                            | С          | 15.4%                   | 15.4%                   | 15.4%                   | 15.4%                   | 15.4%                   |
|                            | Subtotal   | 15.1%                   | 15.4%                   | 15.3%                   | 15.4%                   | 18.0%                   |
| Milwaukee Downtown West    | A          | 17.9%                   | 21.7%                   | 21.8%                   | 21.8%                   | 20.8%                   |
|                            | В          | 21.8%                   | 18.1%                   | 17.8%                   | 18.6%                   | 19.1%                   |
|                            | С          | 19.2%                   | 19.2%                   | 19.2%                   | 19.2%                   | 19.2%                   |
|                            | Subtotal   | 21.4%                   | 18.4%                   | 18.1%                   | 18.8%                   | 19.2%                   |
| Third Ward - Walkers Point | Α          | 21.8%                   | 21.8%                   | 21.4%                   | 21.8%                   | 20.9%                   |
|                            | В          | 18.6%                   | 19.2%                   | 19.0%                   | 19.4%                   | 19.2%                   |
|                            | С          | 35.6%                   | 35.6%                   | 35.6%                   | 35.6%                   | 35.6%                   |
|                            | Subtotal   | 20.0%                   | 20.5%                   | 20.3%                   | 20.7%                   | 20.3%                   |
| Milwaukee CBD              | Α          | 16.6%                   | 17.3%                   | 17.0%                   | 16.6%                   | 16.4%                   |
|                            | В          | 18.0%                   | 16.6%                   | 16.5%                   | 17.4%                   | 20.1%                   |
|                            | С          | 22.0%                   | 22.0%                   | 22.0%                   | 22.0%                   | 22.0%                   |
|                            | Subtotal   | 17.6%                   | 17.0%                   | 16.8%                   | 17.2%                   | 18.7%                   |
| Brookfield                 | Α          | 18.9%                   | 18.9%                   | 18.9%                   | 22.9%                   | 22.8%                   |
|                            | В          | 21.6%                   | 20.8%                   | 23.5%                   | 23.6%                   | 23.0%                   |
|                            | С          | 0.0%                    | 0.0%                    | 0.0%                    | 0.0%                    | 0.0%                    |
|                            | Subtotal   | 21.0%                   | 20.3%                   | 22.7%                   | 23.1%                   | 22.6%                   |
| Mayfair - Wauwatosa        | A          | 19.8%                   | 18.3%                   | 33.7%                   | 32.2%                   | 35.4%                   |
|                            | В          | 22.8%                   | 22.3%                   | 22.4%                   | 22.5%                   | 23.2%                   |
|                            | С          | 4.2%                    | 4.2%                    | 0.0%                    | 0.0%                    | 0.0%                    |
|                            | Subtotal   | 19.6%                   | 18.6%                   | 26.9%                   | 26.1%                   | 28.1%                   |
| Mequon - Thiensville       | Α          | 16.6%                   | 16.6%                   | 16.6%                   | 16.6%                   | 16.6%                   |
|                            | В          | 15.9%                   | 17.0%                   | 16.0%                   | 17.7%                   | 16.8%                   |
|                            | Subtotal   | 16.0%                   | 16.9%                   | 16.0%                   | 17.6%                   | 16.8%                   |
| Milwaukee Central          | В          | 0.0%                    | 2.3%                    | 2.3%                    | 2.3%                    | 2.2%                    |
|                            | С          | 0.0%                    | 0.0%                    | 0.0%                    | 0.0%                    | 0.0%                    |
|                            | Subtotal   | 0.0%                    | 1.3%                    | 1.3%                    | 1.3%                    | 1.2%                    |
| Milwaukee North Shore      | Α          | 81.3%                   | 81.3%                   | 81.3%                   | 89.4%                   | 89.4%                   |
|                            | В          | 11.6%                   | 13.4%                   | 9.1%                    | 8.5%                    | 8.5%                    |
|                            | С          | 5.5%                    | 5.5%                    | 5.5%                    | 6.4%                    | 7.2%                    |
|                            | Subtotal   | 15.6%                   | 17.0%                   | 13.8%                   | 13.9%                   | 14.0%                   |
|                            |            |                         |                         |                         |                         |                         |

# Vacancy Rates by Market (Multi and Single Tenant-Cont)

| Market               | Bldg Class | Q4 2023<br>Vacancy Rate | Q1 2024<br>Vacancy Rate | Q2 2024<br>Vacancy Rate | Q3 2024<br>Vacancy Rate | Q4 2024<br>Vacancy Rate |
|----------------------|------------|-------------------------|-------------------------|-------------------------|-------------------------|-------------------------|
| Milwaukee Northwest  | A          | 4.1%                    | 4.1%                    | 18.4%                   | 18.4%                   | 18.8%                   |
|                      | В          | 23.8%                   | 23.7%                   | 24.7%                   | 23.6%                   | 28.3%                   |
|                      | Subtotal   | 18.8%                   | 18.7%                   | 23.1%                   | 22.3%                   | 25.7%                   |
| Milwaukee South      | Α          | 0.0%                    | 0.0%                    | 0.0%                    | 0.0%                    | 0.0%                    |
|                      | В          | 10.6%                   | 10.0%                   | 8.7%                    | 12.4%                   | 13.4%                   |
|                      | С          | 0.0%                    | 0.0%                    | 0.0%                    | 0.0%                    | 0.0%                    |
|                      | Subtotal   | 5.7%                    | 5.6%                    | 4.9%                    | 7.1%                    | 7.7%                    |
| Milwaukee West Allis | В          | 22.1%                   | 22.1%                   | 30.5%                   | 29.2%                   | 30.7%                   |
|                      | С          | 0.0%                    | 0.0%                    | 0.0%                    | 0.0%                    | 0.0%                    |
|                      | Subtotal   | 21.4%                   | 21.3%                   | 29.5%                   | 28.2%                   | 29.7%                   |
| Pewaukee             | Α          | 34.6%                   | 35.1%                   | 31.7%                   | 31.1%                   | 30.1%                   |
|                      | В          | 20.7%                   | 20.4%                   | 21.3%                   | 20.9%                   | 20.6%                   |
|                      | Subtotal   | 23.3%                   | 23.1%                   | 23.3%                   | 22.9%                   | 22.4%                   |
| Waukesha Northwest   | В          | 2.3%                    | 1.7%                    | 2.9%                    | 8.6%                    | 6.0%                    |
| - Lake Country       | С          | 0.0%                    | 0.0%                    | 0.0%                    | 0.0%                    | 0.0%                    |
|                      | Subtotal   | 2.2%                    | 1.5%                    | 2.7%                    | 7.9%                    | 5.5%                    |
| Waukesha Southeast   | В          | 25.2%                   | 36.1%                   | 37.2%                   | 37.0%                   | 30.0%                   |
| - New Berlin         | Subtotal   | 25.2%                   | 36.1%                   | 37.2%                   | 37.0%                   | 30.0%                   |
| Waukesha Southwest   | Α          | #DIV/0!                 | #DIV/0!                 | #DIV/0!                 | #DIV/0!                 | 0.0%                    |
|                      | В          | 7.4%                    | 6.3%                    | 6.3%                    | 8.5%                    | 7.4%                    |
|                      | С          | 0.0%                    | 0.0%                    | 0.0%                    | 0.0%                    | 0.0%                    |
|                      | Subtotal   | 6.3%                    | 5.4%                    | 5.4%                    | 7.2%                    | 6.1%                    |
| Suburban             | Α          | 16.7%                   | 16.1%                   | 25.5%                   | 25.6%                   | 26.7%                   |
|                      | В          | 18.6%                   | 18.8%                   | 20.1%                   | 20.2%                   | 20.5%                   |
|                      | С          | 1.8%                    | 1.8%                    | 1.0%                    | 1.1%                    | 1.3%                    |
|                      | Subtotal   | 17.3%                   | 17.3%                   | 20.0%                   | 20.1%                   | 20.6%                   |
| Grand Total          |            | 17.4%                   | 17.2%                   | 18.7%                   | 18.9%                   | 19.8%                   |