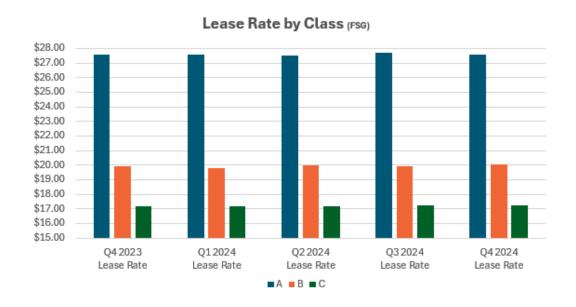

### Lease Rates (Multi and Single Tenant)

# Lease Rates by Market (Multi and Single Tenant)

| Market                     | Bldg Class | Q4 2023<br>Lease Rate | Q1 2024<br>Lease Rate | Q2 2024<br>Lease Rate | Q3 2024<br>Lease Rate | Q4 2024<br>Lease Rate |
|----------------------------|------------|-----------------------|-----------------------|-----------------------|-----------------------|-----------------------|
| Milwaukee Downtown East    | Α          | \$32.45               | \$32.53               | \$32.55               | \$32.88               | \$32.77               |
|                            | В          | \$21.42               | \$21.62               | \$21.65               | \$21.72               | \$21.96               |
|                            | С          |                       |                       |                       |                       |                       |
|                            | Subtotal   | \$25.10               | \$25.59               | \$25.28               | \$25.97               | \$25.89               |
| Milwaukee Downtown West    | Α          |                       |                       | \$28.10               | \$28.10               | \$26.55               |
|                            | В          | \$22.07               | \$22.26               | \$22.26               | \$22.69               | \$23.21               |
|                            | С          |                       |                       |                       |                       | \$14.50               |
|                            | Subtotal   | \$22.07               | \$22.26               | \$22.65               | \$23.05               | \$23.11               |
| Third Ward - Walkers Point | Α          | \$29.18               | \$29.18               | \$29.18               | \$30.38               | \$31.72               |
|                            | В          | \$24.58               | \$24.04               | \$24.40               | \$24.34               | \$24.21               |
|                            | С          | \$18.00               | \$18.00               | \$18.00               | \$18.00               | \$18.00               |
|                            | Subtotal   | \$24.71               | \$24.25               | \$24.55               | \$24.59               | \$24.59               |
| Milwaukee CBD              | A          | \$31.79               | \$31.86               | \$31.43               | \$31.99               | \$31.56               |
|                            | В          | \$22.70               | \$22.73               | \$22.94               | \$23.12               | \$23.26               |
|                            | С          | \$18.00               | \$18.00               | \$18.00               | \$18.00               | \$16.25               |
|                            | Subtotal   | \$24.19               | \$24.28               | \$24.32               | \$24.69               | \$24.58               |
| Brookfield                 | Α          | \$25.19               | \$25.00               | \$25.00               | \$25.00               | \$24.68               |
|                            | В          | \$20.28               | \$20.10               | \$20.25               | \$20.15               | \$20.13               |
|                            | С          |                       |                       |                       |                       |                       |
|                            | Subtotal   | \$20.59               | \$20.41               | \$20.55               | \$20.44               | \$20.41               |
| Mayfair - Wauwatosa        | A          | \$26.89               | \$26.77               | \$26.77               | \$26.77               | \$26.30               |
|                            | В          | \$19.24               | \$19.27               | \$19.16               | \$18.97               | \$18.98               |
|                            | С          |                       |                       |                       |                       |                       |
|                            | Subtotal   | \$22.39               | \$22.36               | \$22.12               | \$21.70               | \$21.77               |
| Mequon - Thiensville       | Α          |                       |                       |                       |                       |                       |
|                            | В          | \$17.44               | \$17.79               | \$18.01               | \$17.81               | \$17.70               |
|                            | Subtotal   | \$17.44               | \$17.79               | \$18.01               | \$17.81               | <b>\$17.70</b>        |
| Milwaukee Central          | В          |                       | \$20.00               | \$20.00               | \$20.00               | \$20.00               |
|                            | С          |                       |                       |                       |                       |                       |
|                            | Subtotal   |                       | \$20.00               | \$20.00               | \$20.00               | \$20.00               |
| Milwaukee North Shore      | Α          | \$24.00               | \$24.00               | \$26.00               | \$24.00               | \$24.00               |
|                            | В          | \$18.42               | \$19.41               | \$19.22               | \$19.42               | \$19.78               |
|                            | С          | \$16.75               | \$16.75               | \$16.75               | \$17.00               | \$17.00               |
|                            | Subtotal   | \$19.20               | \$19.71               | \$19.83               | \$19.54               | \$19.79               |