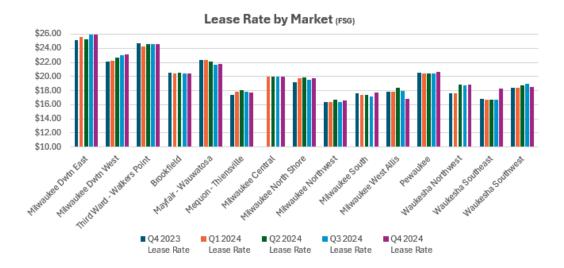

### Lease Rates (Multi and Single Tenant)

# Lease Rates by Market (Multi and Single Tenant)

| Market                     | Bldg Class | Q4 2023<br>Lease Rate | Q1 2024<br>Lease Rate | Q2 2024<br>Lease Rate | Q3 2024<br>Lease Rate | Q4 2024<br>Lease Rate |
|----------------------------|------------|-----------------------|-----------------------|-----------------------|-----------------------|-----------------------|
| Milwaukee Downtown East    | Α          | \$32.45               | \$32.53               | \$32.55               | \$32.88               | \$32.77               |
|                            | В          | \$21.42               | \$21.62               | \$21.65               | \$21.72               | \$21.96               |
|                            | С          |                       |                       |                       |                       |                       |
|                            | Subtotal   | \$25.10               | \$25.59               | \$25.28               | \$25.97               | \$25.89               |
| Milwaukee Downtown West    | Α          |                       |                       | \$28.10               | \$28.10               | \$26.55               |
|                            | В          | \$22.07               | \$22.26               | \$22.26               | \$22.69               | \$23.21               |
|                            | С          |                       |                       |                       |                       | \$14.50               |
|                            | Subtotal   | \$22.07               | \$22.26               | \$22.65               | \$23.05               | \$23.11               |
| Third Ward - Walkers Point | Α          | \$29.18               | \$29.18               | \$29.18               | \$30.38               | \$31.72               |
|                            | В          | \$24.58               | \$24.04               | \$24.40               | \$24.34               | \$24.21               |
|                            | С          | \$18.00               | \$18.00               | \$18.00               | \$18.00               | \$18.00               |
|                            | Subtotal   | \$24.71               | \$24.25               | \$24.55               | \$24.59               | \$24.59               |
| Milwaukee CBD              | A          | \$31.79               | \$31.86               | \$31.43               | \$31.99               | \$31.56               |
|                            | В          | \$22.70               | \$22.73               | \$22.94               | \$23.12               | \$23.26               |
|                            | С          | \$18.00               | \$18.00               | \$18.00               | \$18.00               | \$16.25               |
|                            | Subtotal   | \$24.19               | \$24.28               | \$24.32               | \$24.69               | \$24.58               |
| Brookfield                 | Α          | \$25.19               | \$25.00               | \$25.00               | \$25.00               | \$24.68               |
|                            | В          | \$20.28               | \$20.10               | \$20.25               | \$20.15               | \$20.13               |
|                            | С          |                       |                       |                       |                       |                       |
|                            | Subtotal   | \$20.59               | \$20.41               | \$20.55               | \$20.44               | \$20.41               |
| Mayfair - Wauwatosa        | A          | \$26.89               | \$26.77               | \$26.77               | \$26.77               | \$26.30               |
|                            | В          | \$19.24               | \$19.27               | \$19.16               | \$18.97               | \$18.98               |
|                            | С          |                       |                       |                       |                       |                       |
|                            | Subtotal   | \$22.39               | \$22.36               | \$22.12               | \$21.70               | \$21.77               |
| Mequon - Thiensville       | Α          |                       |                       |                       |                       |                       |
|                            | В          | \$17.44               | \$17.79               | \$18.01               | \$17.81               | \$17.70               |
|                            | Subtotal   | \$17.44               | \$17.79               | \$18.01               | \$17.81               | <b>\$17.70</b>        |
| Milwaukee Central          | В          |                       | \$20.00               | \$20.00               | \$20.00               | \$20.00               |
|                            | С          |                       |                       |                       |                       |                       |
|                            | Subtotal   |                       | \$20.00               | \$20.00               | \$20.00               | \$20.00               |
| Milwaukee North Shore      | Α          | \$24.00               | \$24.00               | \$26.00               | \$24.00               | \$24.00               |
|                            | В          | \$18.42               | \$19.41               | \$19.22               | \$19.42               | \$19.78               |
|                            | С          | \$16.75               | \$16.75               | \$16.75               | \$17.00               | \$17.00               |
|                            | Subtotal   | \$19.20               | \$19.71               | \$19.83               | \$19.54               | \$19.79               |

# Lease Rates by Market (Multi and Single Tenant-Cont)

| Market               | Bldg Class | Q4 2023<br>Lease Rate | Q1 2024<br>Lease Rate | Q2 2024<br>Lease Rate | Q3 2024<br>Lease Rate | Q4 2024<br>Lease Rate |
|----------------------|------------|-----------------------|-----------------------|-----------------------|-----------------------|-----------------------|
| Milwaukee Northwest  | A          | \$20.25               | \$20.25               | \$20.25               | \$20.25               | \$20.50               |
|                      | В          | \$16.12               | \$16.18               | \$16.50               | \$16.16               | \$16.37               |
|                      | Subtotal   | \$16.38               | \$16.39               | \$16.68               | \$16.35               | \$16.56               |
| Milwaukee South      | А          |                       |                       |                       |                       |                       |
|                      | В          | \$17.57               | \$17.45               | \$17.45               | \$17.21               | \$17.78               |
|                      | С          |                       |                       |                       |                       |                       |
|                      | Subtotal   | \$17.57               | \$17.45               | \$17.45               | \$17.21               | \$17.78               |
| Milwaukee West Allis | В          | \$17.83               | \$17.88               | \$18.43               | \$18.00               | \$16.80               |
|                      | С          |                       |                       |                       |                       |                       |
|                      | Subtotal   | \$17.83               | \$17.88               | \$18.43               | \$18.00               | \$16.80               |
| Pewaukee             | A          | \$23.80               | \$23.80               | \$23.49               | \$23.49               | \$23.49               |
|                      | В          | \$19.68               | \$19.48               | \$19.59               | \$19.60               | \$19.96               |
|                      | Subtotal   | \$20.59               | \$20.44               | \$20.46               | \$20.46               | \$20.67               |
| Waukesha Northwest   | В          | \$17.63               | \$17.63               | \$18.88               | \$18.75               | \$18.88               |
| - Lake Country       | С          |                       |                       |                       |                       |                       |
|                      | Subtotal   | <b>\$17.63</b>        | \$17.63               | \$18.88               | <b>\$18.75</b>        | \$18.88               |
| Waukesha Southeast   | В          | \$16.88               | \$16.75               | \$16.75               | \$16.75               | \$18.33               |
| - New Berlin         | Subtotal   | \$16.88               | \$16.75               | <b>\$16.75</b>        | <b>\$16.75</b>        | \$18.33               |
| Waukesha Southwest   | Α          |                       |                       |                       |                       |                       |
|                      | В          | \$18.41               | \$18.40               | \$18.69               | \$19.00               | \$18.50               |
|                      | С          |                       |                       |                       |                       |                       |
|                      | Subtotal   | \$18.41               | \$18.40               | \$18.69               | \$19.00               | \$18.50               |
| Suburban             | Α          | \$25.13               | \$25.05               | \$25.21               | \$24.98               | \$24.83               |
|                      | В          | \$18.81               | \$18.73               | \$18.89               | \$18.79               | \$18.81               |
|                      | С          | \$16.75               | \$16.75               | \$16.75               | \$17.00               | \$17.00               |
|                      | Subtotal   | \$19.53               | \$19.41               | \$19.57               | \$19.43               | \$19.44               |
| Grand Total          |            | \$20.87               | \$20.72               | \$20.88               | \$20.87               | \$20.91               |