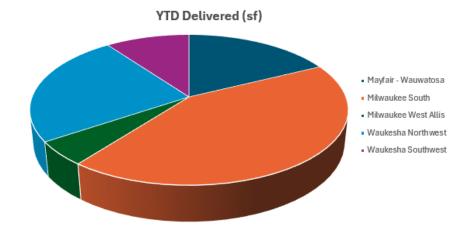

### YTD Delivered

| Market               | Bldg (sf) |
|----------------------|-----------|
| Mayfair - Wauwatosa  | 45,823    |
| Milwaukee South      | 110,797   |
| Milwaukee West Allis | 13,300    |
| Waukesha Northwest   | 63,144    |
| Waukesha Southwest   | 26,000    |
| Grand Total          | 259,064   |