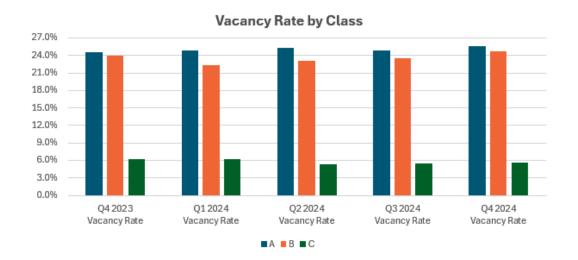

#### **Total**

| Bldg Class         | # of Bldgs | Inventory  | Total<br>Available (sf) | Total<br>Vacant (sf) | Total<br>Absorption (sf) | YTD Total<br>Absorption (sf) | Vacancy<br>Rate |
|--------------------|------------|------------|-------------------------|----------------------|--------------------------|------------------------------|-----------------|
| Α                  | 55         | 12,085,806 | 2,900,814               | 2,505,272            | (25,457)                 | (475,596)                    | 20.7%           |
| В                  | 461        | 30,297,512 | 7,051,907               | 6,171,736            | (283,419)                | (477,399)                    | 20.4%           |
| С                  | 48         | 2,052,618  | 114,087                 | 130,142              | (2,264)                  | 8,181                        | 6.3%            |
| <b>Grand Total</b> | 564        | 44,435,936 | 10,066,808              | 8,807,150            | (311,140)                | (944,814)                    | 19.8%           |

### Vacancy Rates (Multi and Single Tenant)