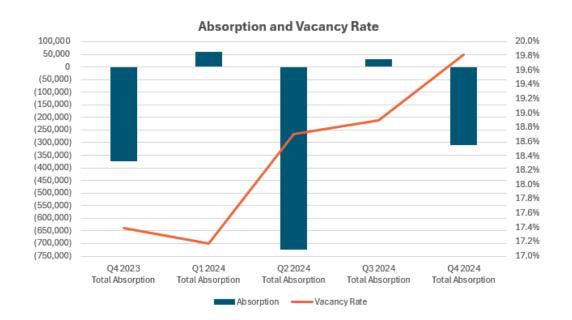

### Market Overview

The Milwaukee office market consisting of 44.4 msf of space has posted (341,100) sf negative absorption for Q4 2024. This brings the YTD to (944,800) sf negative absorption. Multi-tenant only properties had (293,500) sf negative absorption. This brings the YTD to (344,500) sf negative absorption. The vacancy rate came in at 19.8% during Q4 2024 for all properties while multi-tenant properties had a vacancy rate of 23.9%.

### **Market Highlights**

Waukesha Southeast—New Berlin had the largest increase with 38,400 sf positive absorption led by Atos leasing 25,000 sf. Milwaukee Downtown East topped all markets with (234,700) sf negative absorption led by Johnson Controls vacating their property. This quarter Milwaukee CBD posted (237,800) sf negative absorption compared to the suburban markets posting (73,200) sf negative absorption. There is currently one property under construction totaling 7,000 sf and eight properties were delivered YTD totaling 259,000 sf. There were 91 lease transactions with 298,500 sf during Q4 2024. Thirty one office properties with 884,900 sf sold for \$45 million.