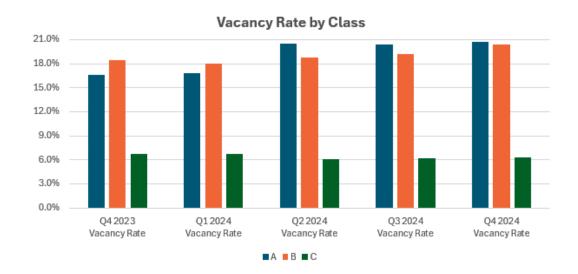

### Vacancy Rates (Multi and Single Tenant)

# Vacancy Rates by Market (Multi and Single Tenant)

| Market                     | Bldg Class | Q4 2023<br>Vacancy Rate | Q1 2024<br>Vacancy Rate | Q2 2024<br>Vacancy Rate | Q3 2024<br>Vacancy Rate | Q4 2024<br>Vacancy Rate |
|----------------------------|------------|-------------------------|-------------------------|-------------------------|-------------------------|-------------------------|
| Milwaukee Downtown East    | А          | 15.8%                   | 16.5%                   | 16.2%                   | 15.6%                   | 15.6%                   |
|                            | В          | 14.1%                   | 14.0%                   | 14.1%                   | 15.1%                   | 21.5%                   |
|                            | С          | 15.4%                   | 15.4%                   | 15.4%                   | 15.4%                   | 15.4%                   |
|                            | Subtotal   | 15.1%                   | 15.4%                   | 15.3%                   | 15.4%                   | 18.0%                   |
| Milwaukee Downtown West    | A          | 17.9%                   | 21.7%                   | 21.8%                   | 21.8%                   | 20.8%                   |
|                            | В          | 21.8%                   | 18.1%                   | 17.8%                   | 18.6%                   | 19.1%                   |
|                            | С          | 19.2%                   | 19.2%                   | 19.2%                   | 19.2%                   | 19.2%                   |
|                            | Subtotal   | 21.4%                   | 18.4%                   | 18.1%                   | 18.8%                   | 19.2%                   |
| Third Ward - Walkers Point | Α          | 21.8%                   | 21.8%                   | 21.4%                   | 21.8%                   | 20.9%                   |
|                            | В          | 18.6%                   | 19.2%                   | 19.0%                   | 19.4%                   | 19.2%                   |
|                            | С          | 35.6%                   | 35.6%                   | 35.6%                   | 35.6%                   | 35.6%                   |
|                            | Subtotal   | 20.0%                   | 20.5%                   | 20.3%                   | 20.7%                   | 20.3%                   |
| Milwaukee CBD              | Α          | 16.6%                   | 17.3%                   | 17.0%                   | 16.6%                   | 16.4%                   |
|                            | В          | 18.0%                   | 16.6%                   | 16.5%                   | 17.4%                   | 20.1%                   |
|                            | С          | 22.0%                   | 22.0%                   | 22.0%                   | 22.0%                   | 22.0%                   |
|                            | Subtotal   | 17.6%                   | 17.0%                   | 16.8%                   | 17.2%                   | 18.7%                   |
| Brookfield                 | Α          | 18.9%                   | 18.9%                   | 18.9%                   | 22.9%                   | 22.8%                   |
|                            | В          | 21.6%                   | 20.8%                   | 23.5%                   | 23.6%                   | 23.0%                   |
|                            | С          | 0.0%                    | 0.0%                    | 0.0%                    | 0.0%                    | 0.0%                    |
|                            | Subtotal   | 21.0%                   | 20.3%                   | 22.7%                   | 23.1%                   | 22.6%                   |
| Mayfair - Wauwatosa        | A          | 19.8%                   | 18.3%                   | 33.7%                   | 32.2%                   | 35.4%                   |
|                            | В          | 22.8%                   | 22.3%                   | 22.4%                   | 22.5%                   | 23.2%                   |
|                            | С          | 4.2%                    | 4.2%                    | 0.0%                    | 0.0%                    | 0.0%                    |
|                            | Subtotal   | 19.6%                   | 18.6%                   | 26.9%                   | 26.1%                   | 28.1%                   |
| Mequon - Thiensville       | Α          | 16.6%                   | 16.6%                   | 16.6%                   | 16.6%                   | 16.6%                   |
|                            | В          | 15.9%                   | 17.0%                   | 16.0%                   | 17.7%                   | 16.8%                   |
|                            | Subtotal   | 16.0%                   | 16.9%                   | 16.0%                   | 17.6%                   | 16.8%                   |
| Milwaukee Central          | В          | 0.0%                    | 2.3%                    | 2.3%                    | 2.3%                    | 2.2%                    |
|                            | С          | 0.0%                    | 0.0%                    | 0.0%                    | 0.0%                    | 0.0%                    |
|                            | Subtotal   | 0.0%                    | 1.3%                    | 1.3%                    | 1.3%                    | 1.2%                    |
| Milwaukee North Shore      | Α          | 81.3%                   | 81.3%                   | 81.3%                   | 89.4%                   | 89.4%                   |
|                            | В          | 11.6%                   | 13.4%                   | 9.1%                    | 8.5%                    | 8.5%                    |
|                            | С          | 5.5%                    | 5.5%                    | 5.5%                    | 6.4%                    | 7.2%                    |
|                            | Subtotal   | 15.6%                   | 17.0%                   | 13.8%                   | 13.9%                   | 14.0%                   |
|                            |            |                         |                         |                         |                         |                         |

# Vacancy Rates by Market (Multi and Single Tenant-Cont)

| Market               | Bldg Class | Q4 2023<br>Vacancy Rate | Q1 2024<br>Vacancy Rate | Q2 2024<br>Vacancy Rate | Q3 2024<br>Vacancy Rate | Q4 2024<br>Vacancy Rate |
|----------------------|------------|-------------------------|-------------------------|-------------------------|-------------------------|-------------------------|
| Milwaukee Northwest  | A          | 4.1%                    | 4.1%                    | 18.4%                   | 18.4%                   | 18.8%                   |
|                      | В          | 23.8%                   | 23.7%                   | 24.7%                   | 23.6%                   | 28.3%                   |
|                      | Subtotal   | 18.8%                   | 18.7%                   | 23.1%                   | 22.3%                   | 25.7%                   |
| Milwaukee South      | Α          | 0.0%                    | 0.0%                    | 0.0%                    | 0.0%                    | 0.0%                    |
|                      | В          | 10.6%                   | 10.0%                   | 8.7%                    | 12.4%                   | 13.4%                   |
|                      | С          | 0.0%                    | 0.0%                    | 0.0%                    | 0.0%                    | 0.0%                    |
|                      | Subtotal   | 5.7%                    | 5.6%                    | 4.9%                    | 7.1%                    | 7.7%                    |
| Milwaukee West Allis | В          | 22.1%                   | 22.1%                   | 30.5%                   | 29.2%                   | 30.7%                   |
|                      | С          | 0.0%                    | 0.0%                    | 0.0%                    | 0.0%                    | 0.0%                    |
|                      | Subtotal   | 21.4%                   | 21.3%                   | 29.5%                   | 28.2%                   | 29.7%                   |
| Pewaukee             | Α          | 34.6%                   | 35.1%                   | 31.7%                   | 31.1%                   | 30.1%                   |
|                      | В          | 20.7%                   | 20.4%                   | 21.3%                   | 20.9%                   | 20.6%                   |
|                      | Subtotal   | 23.3%                   | 23.1%                   | 23.3%                   | 22.9%                   | 22.4%                   |
| Waukesha Northwest   | В          | 2.3%                    | 1.7%                    | 2.9%                    | 8.6%                    | 6.0%                    |
| - Lake Country       | С          | 0.0%                    | 0.0%                    | 0.0%                    | 0.0%                    | 0.0%                    |
|                      | Subtotal   | 2.2%                    | 1.5%                    | 2.7%                    | 7.9%                    | 5.5%                    |
| Waukesha Southeast   | В          | 25.2%                   | 36.1%                   | 37.2%                   | 37.0%                   | 30.0%                   |
| - New Berlin         | Subtotal   | 25.2%                   | 36.1%                   | 37.2%                   | 37.0%                   | 30.0%                   |
| Waukesha Southwest   | Α          | #DIV/0!                 | #DIV/0!                 | #DIV/0!                 | #DIV/0!                 | 0.0%                    |
|                      | В          | 7.4%                    | 6.3%                    | 6.3%                    | 8.5%                    | 7.4%                    |
|                      | С          | 0.0%                    | 0.0%                    | 0.0%                    | 0.0%                    | 0.0%                    |
|                      | Subtotal   | 6.3%                    | 5.4%                    | 5.4%                    | 7.2%                    | 6.1%                    |
| Suburban             | Α          | 16.7%                   | 16.1%                   | 25.5%                   | 25.6%                   | 26.7%                   |
|                      | В          | 18.6%                   | 18.8%                   | 20.1%                   | 20.2%                   | 20.5%                   |
|                      | С          | 1.8%                    | 1.8%                    | 1.0%                    | 1.1%                    | 1.3%                    |
|                      | Subtotal   | 17.3%                   | 17.3%                   | 20.0%                   | 20.1%                   | 20.6%                   |
| Grand Total          |            | 17.4%                   | 17.2%                   | 18.7%                   | 18.9%                   | 19.8%                   |