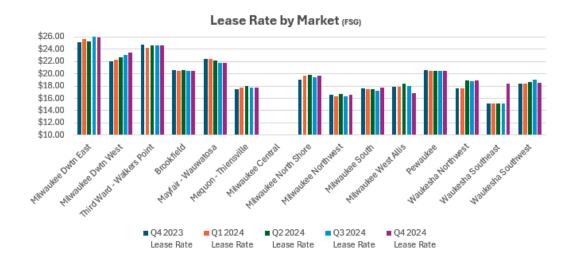

### Lease Rates (Multi-Tenant)

# Lease Rates by Market (Multi-Tenant)

| larket                    | Bldg Class | Q4 2023<br>Lease Rate | Q1 2024<br>Lease Rate | Q2 2024<br>Lease Rate | Q3 2024<br>Lease Rate | Q4 2024<br>Lease Rate |
|---------------------------|------------|-----------------------|-----------------------|-----------------------|-----------------------|-----------------------|
| lilwaukee Downtown East   | Α          | \$32.45               | \$32.53               | \$32.55               | \$32.88               | \$32.77               |
|                           | В          | \$21.42               | \$21.62               | \$21.65               | \$21.72               | \$21.96               |
|                           | С          |                       |                       |                       |                       |                       |
|                           | Subtotal   | \$25.10               | \$25.59               | \$25.28               | \$25.97               | \$25.89               |
| lilwaukee Downtown West   | A          |                       |                       | \$28.10               | \$28.10               | \$28.10               |
|                           | В          | \$22.07               | \$22.26               | \$22.26               | \$22.69               | \$23.21               |
|                           | С          |                       |                       |                       |                       |                       |
|                           | Subtotal   | \$22.07               | \$22.26               | \$22.65               | \$23.05               | \$23.48               |
| hird Ward - Walkers Point | Α          | \$29.18               | \$29.18               | \$29.18               | \$30.38               | \$31.72               |
|                           | В          | \$24.58               | \$24.04               | \$24.40               | \$24.34               | \$24.21               |
|                           | С          | \$18.00               | \$18.00               | \$18.00               | \$18.00               | \$18.00               |
|                           | Subtotal   | \$24.71               | \$24.25               | \$24.55               | \$24.59               | \$24.59               |
| lilwaukee CBD             | A          | \$31.79               | \$31.86               | \$31.43               | \$31.99               | \$32.16               |
|                           | В          | \$22.70               | \$22.73               | \$22.94               | \$23.12               | \$23.26               |
|                           | С          | \$18.00               | \$18.00               | \$18.00               | \$18.00               | \$18.00               |
|                           | Subtotal   | \$24.19               | \$24.28               | \$24.32               | \$24.69               | \$24.73               |
| rookfield                 | Α          | \$25.19               | \$25.00               | \$25.00               | \$25.00               | \$24.68               |
|                           | В          | \$20.28               | \$20.10               | \$20.25               | \$20.15               | \$20.13               |
|                           | С          |                       |                       |                       |                       |                       |
|                           | Subtotal   | \$20.59               | \$20.41               | \$20.55               | \$20.44               | \$20.41               |
| layfair - Wauwatosa       | A          | \$26.89               | \$26.77               | \$26.77               | \$26.77               | \$26.30               |
|                           | В          | \$19.24               | \$19.27               | \$19.16               | \$18.97               | \$18.98               |
|                           | С          |                       |                       |                       |                       |                       |
|                           | Subtotal   | \$22.39               | \$22.36               | \$22.12               | \$21.70               | \$21.77               |
| equon - Thiensville       | Α          |                       |                       |                       |                       |                       |
|                           | В          | \$17.44               | \$17.79               | \$18.01               | \$17.81               | \$17.70               |
|                           | Subtotal   | \$17.44               | \$17.79               | \$18.01               | \$17.81               | \$17.70               |
| ilwaukee Central          | В          |                       |                       |                       |                       |                       |
|                           | С          |                       |                       |                       |                       |                       |
|                           | Subtotal   |                       |                       |                       |                       |                       |
| ilwaukee North Shore      | A          | \$24.00               | \$24.00               | \$26.00               | \$24.00               | \$24.00               |
|                           | В          | \$18.00               | \$19.27               | \$19.07               | \$19.32               | \$19.70               |
|                           | С          | \$16.75               | \$16.75               | \$16.75               | \$17.00               | \$17.00               |
|                           | Subtotal   | \$19.06               | \$19.64               | \$19.78               | \$19.48               | \$19.74               |

# Lease Rates by Market (Multi-Tenant-Cont)

| Market               | Bldg Class | Q4 2023<br>Lease Rate | Q1 2024<br>Lease Rate | Q2 2024<br>Lease Rate | Q3 2024<br>Lease Rate | Q4 2024<br>Lease Rate |
|----------------------|------------|-----------------------|-----------------------|-----------------------|-----------------------|-----------------------|
| Milwaukee Northwest  | А          | \$20.25               | \$20.25               | \$20.25               | \$20.25               | \$20.50               |
|                      | В          | \$16.33               | \$16.11               | \$16.50               | \$16.10               | \$16.35               |
|                      | Subtotal   | \$16.61               | \$16.37               | \$16.72               | \$16.33               | \$16.57               |
| Milwaukee South      | В          | \$17.57               | \$17.45               | \$17.45               | \$17.21               | \$17.78               |
|                      | С          |                       |                       |                       |                       |                       |
|                      | Subtotal   | <b>\$17.57</b>        | <b>\$17.45</b>        | <b>\$17.45</b>        | \$17.21               | <b>\$17.78</b>        |
| 1ilwaukee West Allis | В          | \$17.83               | \$17.88               | \$18.43               | \$18.00               | \$16.80               |
|                      | С          |                       |                       |                       |                       |                       |
|                      | Subtotal   | \$17.83               | \$17.88               | \$18.43               | \$18.00               | \$16.80               |
| Pewaukee             | Α          | \$23.80               | \$23.80               | \$23.49               | \$23.49               | \$23.49               |
|                      | В          | \$19.53               | \$19.48               | \$19.59               | \$19.60               | \$19.60               |
|                      | Subtotal   | \$20.54               | \$20.44               | \$20.46               | \$20.46               | \$20.46               |
| Vaukesha Northwest   | В          | \$17.63               | \$17.63               | \$18.88               | \$18.75               | \$18.88               |
| Lake Country         | Subtotal   | \$17.63               | <b>\$17.63</b>        | \$18.88               | \$18.75               | \$18.88               |
| Vaukesha Southeast   | В          | \$15.17               | \$15.17               | \$15.17               | \$15.17               | \$18.33               |
| New Berlin           | Subtotal   | <b>\$15.17</b>        | <b>\$15.17</b>        | <b>\$15.17</b>        | <b>\$15.17</b>        | \$18.33               |
| Vaukesha Southwest   | В          | \$18.41               | \$18.40               | \$18.69               | \$19.00               | \$18.50               |
|                      | С          |                       |                       |                       |                       |                       |
|                      | Subtotal   | \$18.41               | \$18.40               | \$18.69               | \$19.00               | \$18.50               |
| Suburban             | Α          | \$25.13               | \$25.05               | \$25.21               | \$24.98               | \$24.83               |
|                      | В          | \$18.82               | \$18.73               | \$18.91               | \$18.80               | \$18.79               |
|                      | С          | \$16.75               | \$16.75               | \$16.75               | \$17.00               | \$17.00               |
|                      | Subtotal   | \$19.56               | \$19.44               | \$19.61               | \$19.46               | \$19.45               |
| Frand Total          |            | \$20.92               | \$20.78               | \$20.95               | \$20.94               | \$20.97               |