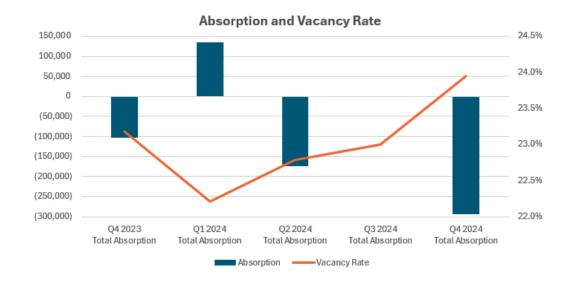

### Market Overview

The Milwaukee office market consisting of 44.4 msf of space has posted (341,100) sf negative absorption for Q4 2024. This brings the YTD to (944,800) sf negative absorption. Multi-tenant only properties had (293,500) sf negative absorption. This brings the YTD to (344,500) sf negative absorption. The vacancy rate came in at 19.8% during Q4 2024 for all properties while multi-tenant properties had a vacancy rate of 23.9%.

### **Market Highlights**

Waukesha Southeast—New Berlin had the largest increase with 38,400 sf positive absorption led by Atos leasing 25,000 sf. Milwaukee Downtown East topped all markets with (234,700) sf negative absorption led by Johnson Controls vacating their property. This quarter Milwaukee CBD posted (237,800) sf negative absorption compared to the suburban markets posting (73,200) sf negative absorption. There is currently one property under construction totaling 7,000 sf and eight properties were delivered YTD totaling 259,000 sf. There were 91 lease transactions with 298,500 sf during Q4 2024. Thirty one office properties with 884,900 sf sold for \$45 million.