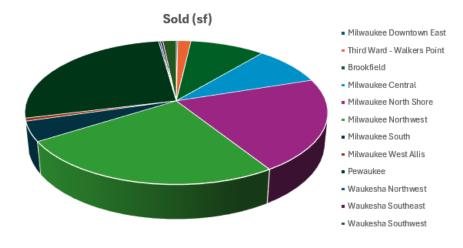

### **Market Highlights**

Waukesha Southeast—New Berlin had the largest increase with 38,400 sf positive absorption led by Atos leasing 25,000 sf. Milwaukee Downtown East topped all markets with (234,700) sf negative absorption led by Johnson Controls vacating their property. This quarter Milwaukee CBD posted (237,800) sf negative absorption compared to the suburban markets posting (73,200) sf negative absorption. There is currently one property under construction totaling 7,000 sf and eight properties were delivered YTD totaling 259,000 sf. There were 91 lease transactions with 298,500 sf during Q4 2024. Thirty one office properties with 884,900 sf sold for \$45 million.