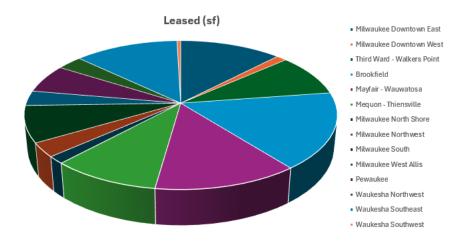

| Market                     | Leased (sf) |
|----------------------------|-------------|
| Milwaukee Downtown East    | 36,564      |
| Milwaukee Downtown West    | 3,767       |
| Third Ward - Walkers Point | 27,338      |
| Brookfield                 | 49,698      |
| Mayfair - Wauwatosa        | 38,576      |
| Mequon - Thiensville       | 28,987      |
| Milwaukee North Shore      | 4,691       |
| Milwaukee Northwest        | 9,120       |
| Milwaukee South            | 23,643      |
| Milwaukee West Allis       | 9,673       |
| Pewaukee                   | 18,531      |
| Waukesha Northwest         | 9,126       |
| Waukesha Southeast         | 37,469      |
| Waukesha Southwest         | 1,329       |
| Grand Total                | 298,512     |