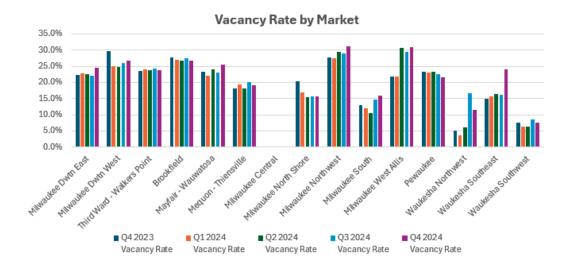

# Vacancy Rates by Market (Multi and Single Tenant)

| Market                     | Bldg Class | Q4 2023<br>Vacancy Rate | Q1 2024<br>Vacancy Rate | Q2 2024<br>Vacancy Rate | Q3 2024<br>Vacancy Rate | Q4 2024<br>Vacancy Rate |
|----------------------------|------------|-------------------------|-------------------------|-------------------------|-------------------------|-------------------------|
| Milwaukee Downtown East    | А          | 15.8%                   | 16.5%                   | 16.2%                   | 15.6%                   | 15.6%                   |
|                            | В          | 14.1%                   | 14.0%                   | 14.1%                   | 15.1%                   | 21.5%                   |
|                            | С          | 15.4%                   | 15.4%                   | 15.4%                   | 15.4%                   | 15.4%                   |
|                            | Subtotal   | 15.1%                   | 15.4%                   | 15.3%                   | 15.4%                   | 18.0%                   |
| Milwaukee Downtown West    | A          | 17.9%                   | 21.7%                   | 21.8%                   | 21.8%                   | 20.8%                   |
|                            | В          | 21.8%                   | 18.1%                   | 17.8%                   | 18.6%                   | 19.1%                   |
|                            | С          | 19.2%                   | 19.2%                   | 19.2%                   | 19.2%                   | 19.2%                   |
|                            | Subtotal   | 21.4%                   | 18.4%                   | 18.1%                   | 18.8%                   | 19.2%                   |
| Third Ward - Walkers Point | Α          | 21.8%                   | 21.8%                   | 21.4%                   | 21.8%                   | 20.9%                   |
|                            | В          | 18.6%                   | 19.2%                   | 19.0%                   | 19.4%                   | 19.2%                   |
|                            | С          | 35.6%                   | 35.6%                   | 35.6%                   | 35.6%                   | 35.6%                   |
|                            | Subtotal   | 20.0%                   | 20.5%                   | 20.3%                   | 20.7%                   | 20.3%                   |
| Milwaukee CBD              | Α          | 16.6%                   | 17.3%                   | 17.0%                   | 16.6%                   | 16.4%                   |
|                            | В          | 18.0%                   | 16.6%                   | 16.5%                   | 17.4%                   | 20.1%                   |
|                            | С          | 22.0%                   | 22.0%                   | 22.0%                   | 22.0%                   | 22.0%                   |
|                            | Subtotal   | 17.6%                   | 17.0%                   | 16.8%                   | 17.2%                   | 18.7%                   |
| Brookfield                 | Α          | 18.9%                   | 18.9%                   | 18.9%                   | 22.9%                   | 22.8%                   |
|                            | В          | 21.6%                   | 20.8%                   | 23.5%                   | 23.6%                   | 23.0%                   |
|                            | С          | 0.0%                    | 0.0%                    | 0.0%                    | 0.0%                    | 0.0%                    |
|                            | Subtotal   | 21.0%                   | 20.3%                   | 22.7%                   | 23.1%                   | 22.6%                   |
| Mayfair - Wauwatosa        | A          | 19.8%                   | 18.3%                   | 33.7%                   | 32.2%                   | 35.4%                   |
|                            | В          | 22.8%                   | 22.3%                   | 22.4%                   | 22.5%                   | 23.2%                   |
|                            | С          | 4.2%                    | 4.2%                    | 0.0%                    | 0.0%                    | 0.0%                    |
|                            | Subtotal   | 19.6%                   | 18.6%                   | 26.9%                   | 26.1%                   | 28.1%                   |
| Mequon - Thiensville       | Α          | 16.6%                   | 16.6%                   | 16.6%                   | 16.6%                   | 16.6%                   |
|                            | В          | 15.9%                   | 17.0%                   | 16.0%                   | 17.7%                   | 16.8%                   |
|                            | Subtotal   | 16.0%                   | 16.9%                   | 16.0%                   | 17.6%                   | 16.8%                   |
| Milwaukee Central          | В          | 0.0%                    | 2.3%                    | 2.3%                    | 2.3%                    | 2.2%                    |
|                            | С          | 0.0%                    | 0.0%                    | 0.0%                    | 0.0%                    | 0.0%                    |
|                            | Subtotal   | 0.0%                    | 1.3%                    | 1.3%                    | 1.3%                    | 1.2%                    |
| Milwaukee North Shore      | Α          | 81.3%                   | 81.3%                   | 81.3%                   | 89.4%                   | 89.4%                   |
|                            | В          | 11.6%                   | 13.4%                   | 9.1%                    | 8.5%                    | 8.5%                    |
|                            | С          | 5.5%                    | 5.5%                    | 5.5%                    | 6.4%                    | 7.2%                    |
|                            | Subtotal   | 15.6%                   | 17.0%                   | 13.8%                   | 13.9%                   | 14.0%                   |
|                            |            |                         |                         |                         |                         |                         |

# Vacancy Rates by Market (Multi and Single Tenant-Cont)

| Market               | Bldg Class | Q4 2023<br>Vacancy Rate | Q1 2024<br>Vacancy Rate | Q2 2024<br>Vacancy Rate | Q3 2024<br>Vacancy Rate | Q4 2024<br>Vacancy Rate |
|----------------------|------------|-------------------------|-------------------------|-------------------------|-------------------------|-------------------------|
| Milwaukee Northwest  | A          | 4.1%                    | 4.1%                    | 18.4%                   | 18.4%                   | 18.8%                   |
|                      | В          | 23.8%                   | 23.7%                   | 24.7%                   | 23.6%                   | 28.3%                   |
|                      | Subtotal   | 18.8%                   | 18.7%                   | 23.1%                   | 22.3%                   | 25.7%                   |
| Milwaukee South      | Α          | 0.0%                    | 0.0%                    | 0.0%                    | 0.0%                    | 0.0%                    |
|                      | В          | 10.6%                   | 10.0%                   | 8.7%                    | 12.4%                   | 13.4%                   |
|                      | С          | 0.0%                    | 0.0%                    | 0.0%                    | 0.0%                    | 0.0%                    |
|                      | Subtotal   | 5.7%                    | 5.6%                    | 4.9%                    | 7.1%                    | 7.7%                    |
| Milwaukee West Allis | В          | 22.1%                   | 22.1%                   | 30.5%                   | 29.2%                   | 30.7%                   |
|                      | С          | 0.0%                    | 0.0%                    | 0.0%                    | 0.0%                    | 0.0%                    |
|                      | Subtotal   | 21.4%                   | 21.3%                   | 29.5%                   | 28.2%                   | 29.7%                   |
| Pewaukee             | Α          | 34.6%                   | 35.1%                   | 31.7%                   | 31.1%                   | 30.1%                   |
|                      | В          | 20.7%                   | 20.4%                   | 21.3%                   | 20.9%                   | 20.6%                   |
|                      | Subtotal   | 23.3%                   | 23.1%                   | 23.3%                   | 22.9%                   | 22.4%                   |
| Waukesha Northwest   | В          | 2.3%                    | 1.7%                    | 2.9%                    | 8.6%                    | 6.0%                    |
| - Lake Country       | С          | 0.0%                    | 0.0%                    | 0.0%                    | 0.0%                    | 0.0%                    |
|                      | Subtotal   | 2.2%                    | 1.5%                    | 2.7%                    | 7.9%                    | 5.5%                    |
| Waukesha Southeast   | В          | 25.2%                   | 36.1%                   | 37.2%                   | 37.0%                   | 30.0%                   |
| - New Berlin         | Subtotal   | 25.2%                   | 36.1%                   | 37.2%                   | 37.0%                   | 30.0%                   |
| Waukesha Southwest   | Α          | #DIV/0!                 | #DIV/0!                 | #DIV/0!                 | #DIV/0!                 | 0.0%                    |
|                      | В          | 7.4%                    | 6.3%                    | 6.3%                    | 8.5%                    | 7.4%                    |
|                      | С          | 0.0%                    | 0.0%                    | 0.0%                    | 0.0%                    | 0.0%                    |
|                      | Subtotal   | 6.3%                    | 5.4%                    | 5.4%                    | 7.2%                    | 6.1%                    |
| Suburban             | Α          | 16.7%                   | 16.1%                   | 25.5%                   | 25.6%                   | 26.7%                   |
|                      | В          | 18.6%                   | 18.8%                   | 20.1%                   | 20.2%                   | 20.5%                   |
|                      | С          | 1.8%                    | 1.8%                    | 1.0%                    | 1.1%                    | 1.3%                    |
|                      | Subtotal   | 17.3%                   | 17.3%                   | 20.0%                   | 20.1%                   | 20.6%                   |
| Grand Total          |            | 17.4%                   | 17.2%                   | 18.7%                   | 18.9%                   | 19.8%                   |