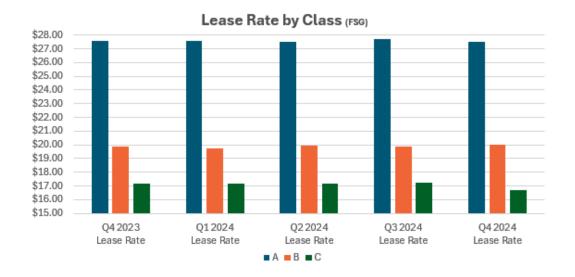

### Lease Rates (Multi and Single Tenant)

# Lease Rates by Market (Multi and Single Tenant)

| Market                     | Bldg Class | Q4 2023<br>Lease Rate | Q1 2024<br>Lease Rate | Q2 2024<br>Lease Rate | Q3 2024<br>Lease Rate | Q4 2024<br>Lease Rate |
|----------------------------|------------|-----------------------|-----------------------|-----------------------|-----------------------|-----------------------|
| Milwaukee Downtown East    | Α          | \$32.45               | \$32.53               | \$32.55               | \$32.88               | \$32.77               |
|                            | В          | \$21.42               | \$21.62               | \$21.65               | \$21.72               | \$21.96               |
|                            | С          |                       |                       |                       |                       |                       |
|                            | Subtotal   | \$25.10               | \$25.59               | \$25.28               | \$25.97               | \$25.89               |
| Milwaukee Downtown West    | Α          |                       |                       | \$28.10               | \$28.10               | \$26.55               |
|                            | В          | \$22.07               | \$22.26               | \$22.26               | \$22.69               | \$23.21               |
|                            | С          |                       |                       |                       |                       | \$14.50               |
|                            | Subtotal   | \$22.07               | \$22.26               | \$22.65               | \$23.05               | \$23.11               |
| Third Ward - Walkers Point | Α          | \$29.18               | \$29.18               | \$29.18               | \$30.38               | \$31.72               |
|                            | В          | \$24.58               | \$24.04               | \$24.40               | \$24.34               | \$24.21               |
|                            | С          | \$18.00               | \$18.00               | \$18.00               | \$18.00               | \$18.00               |
|                            | Subtotal   | \$24.71               | \$24.25               | \$24.55               | \$24.59               | \$24.59               |
| Milwaukee CBD              | A          | \$31.79               | \$31.86               | \$31.43               | \$31.99               | \$31.56               |
|                            | В          | \$22.70               | \$22.73               | \$22.94               | \$23.12               | \$23.26               |
|                            | С          | \$18.00               | \$18.00               | \$18.00               | \$18.00               | \$16.25               |
|                            | Subtotal   | \$24.19               | \$24.28               | \$24.32               | \$24.69               | \$24.58               |
| Brookfield                 | Α          | \$25.19               | \$25.00               | \$25.00               | \$25.00               | \$24.68               |
|                            | В          | \$20.28               | \$20.10               | \$20.25               | \$20.15               | \$20.13               |
|                            | С          |                       |                       |                       |                       |                       |
|                            | Subtotal   | \$20.59               | \$20.41               | \$20.55               | \$20.44               | \$20.41               |
| Mayfair - Wauwatosa        | A          | \$26.89               | \$26.77               | \$26.77               | \$26.77               | \$26.30               |
|                            | В          | \$19.24               | \$19.27               | \$19.16               | \$18.97               | \$18.98               |
|                            | С          |                       |                       |                       |                       |                       |
|                            | Subtotal   | \$22.39               | \$22.36               | \$22.12               | \$21.70               | \$21.77               |
| Mequon - Thiensville       | Α          |                       |                       |                       |                       |                       |
|                            | В          | \$17.44               | \$17.79               | \$18.01               | \$17.81               | \$17.70               |
|                            | Subtotal   | \$17.44               | \$17.79               | \$18.01               | \$17.81               | <b>\$17.70</b>        |
| Milwaukee Central          | В          |                       | \$20.00               | \$20.00               | \$20.00               | \$20.00               |
|                            | С          |                       |                       |                       |                       |                       |
|                            | Subtotal   |                       | \$20.00               | \$20.00               | \$20.00               | \$20.00               |
| Milwaukee North Shore      | Α          | \$24.00               | \$24.00               | \$26.00               | \$24.00               | \$24.00               |
|                            | В          | \$18.42               | \$19.41               | \$19.22               | \$19.42               | \$19.78               |
|                            | С          | \$16.75               | \$16.75               | \$16.75               | \$17.00               | \$17.00               |
|                            | Subtotal   | \$19.20               | \$19.71               | \$19.83               | \$19.54               | \$19.79               |

# Lease Rates by Market (Multi and Single Tenant-Cont)

| Market               | Bldg Class | Q4 2023<br>Lease Rate | Q1 2024<br>Lease Rate | Q2 2024<br>Lease Rate | Q3 2024<br>Lease Rate | Q4 2024<br>Lease Rate |
|----------------------|------------|-----------------------|-----------------------|-----------------------|-----------------------|-----------------------|
| Milwaukee Northwest  | A          | \$20.25               | \$20.25               | \$20.25               | \$20.25               | \$20.50               |
|                      | В          | \$16.12               | \$16.18               | \$16.50               | \$16.16               | \$16.37               |
|                      | Subtotal   | \$16.38               | \$16.39               | \$16.68               | \$16.35               | \$16.56               |
| Milwaukee South      | А          |                       |                       |                       |                       |                       |
|                      | В          | \$17.57               | \$17.45               | \$17.45               | \$17.21               | \$17.78               |
|                      | С          |                       |                       |                       |                       |                       |
|                      | Subtotal   | \$17.57               | \$17.45               | \$17.45               | \$17.21               | \$17.78               |
| Milwaukee West Allis | В          | \$17.83               | \$17.88               | \$18.43               | \$18.00               | \$16.80               |
|                      | С          |                       |                       |                       |                       |                       |
|                      | Subtotal   | \$17.83               | \$17.88               | \$18.43               | \$18.00               | \$16.80               |
| Pewaukee             | A          | \$23.80               | \$23.80               | \$23.49               | \$23.49               | \$23.49               |
|                      | В          | \$19.68               | \$19.48               | \$19.59               | \$19.60               | \$19.96               |
|                      | Subtotal   | \$20.59               | \$20.44               | \$20.46               | \$20.46               | \$20.67               |
| Waukesha Northwest   | В          | \$17.63               | \$17.63               | \$18.88               | \$18.75               | \$18.88               |
| - Lake Country       | С          |                       |                       |                       |                       |                       |
|                      | Subtotal   | <b>\$17.63</b>        | \$17.63               | \$18.88               | <b>\$18.75</b>        | \$18.88               |
| Waukesha Southeast   | В          | \$16.88               | \$16.75               | \$16.75               | \$16.75               | \$18.33               |
| - New Berlin         | Subtotal   | \$16.88               | \$16.75               | <b>\$16.75</b>        | <b>\$16.75</b>        | \$18.33               |
| Waukesha Southwest   | Α          |                       |                       |                       |                       |                       |
|                      | В          | \$18.41               | \$18.40               | \$18.69               | \$19.00               | \$18.50               |
|                      | С          |                       |                       |                       |                       |                       |
|                      | Subtotal   | \$18.41               | \$18.40               | \$18.69               | \$19.00               | \$18.50               |
| Suburban             | Α          | \$25.13               | \$25.05               | \$25.21               | \$24.98               | \$24.83               |
|                      | В          | \$18.81               | \$18.73               | \$18.89               | \$18.79               | \$18.81               |
|                      | С          | \$16.75               | \$16.75               | \$16.75               | \$17.00               | \$17.00               |
|                      | Subtotal   | \$19.53               | \$19.41               | \$19.57               | \$19.43               | \$19.44               |
| Grand Total          |            | \$20.87               | \$20.72               | \$20.88               | \$20.87               | \$20.91               |