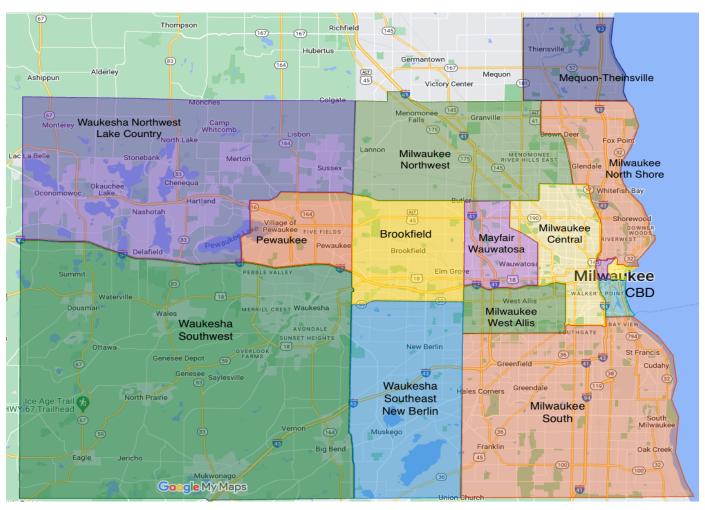

# Market Statistics by Market (Multi and Single Tenant)

| Market                     | Bldg Class | # of Bldgs | Inventory  | Total<br>Available (sf) | Total<br>Vacant (sf) | Total<br>Absorption (sf) | YTD Total<br>Absorption (sf) | Vacancy<br>Rate |
|----------------------------|------------|------------|------------|-------------------------|----------------------|--------------------------|------------------------------|-----------------|
| Milwaukee Downtown East    | A          | # 01 Dtug5 | 5,911,378  | 1,207,523               | 919,513              | 3,395                    | 16,775                       | 15.6%           |
| Milwaukee Downtown East    | В          | 38         | 4,191,916  | 943,310                 | 902,925              | (238,147)                | (245,631)                    | 21.5%           |
|                            | С          | 4          | 146,389    | 040,010                 | 22,500               | 0                        | 0                            | 15.4%           |
|                            | Subtotal   | 56         | 10,249,683 | 2,150,833               | 1,844,938            | (234,752)                | (228,856)                    | 18.0%           |
| Milwaukee Downtown West    | A          | 2          | 348,371    | 72,332                  | 72,332               | 3,767                    | (9,905)                      | 20.8%           |
|                            | В          | 31         | 4,358,399  | 833,022                 | 833,103              | (19,510)                 | 145,358                      | 19.1%           |
|                            | С          | 3          | 234,311    | 45,000                  | 45,000               | 0                        | 0                            | 19.2%           |
|                            | Subtotal   | 36         | 4,941,081  | 950,354                 | 950,435              | (15,743)                 | 135,453                      | 19.2%           |
| Third Ward - Walkers Point | A          | 5          | 739,907    | 154,927                 | 154,927              | 6,635                    | 6,097                        | 20.9%           |
|                            | В          | 38         | 2,172,648  | 501,328                 | 416,479              | 5,980                    | (16,232)                     | 19.2%           |
|                            | C          | 4          | 120,713    | 42,963                  | 42,963               | 0                        | 0                            | 35.6%           |
|                            | Subtotal   | 47         | 3,033,268  | 699,218                 | 614,369              | 12,615                   | (10,135)                     | 20.3%           |
| Milwaukee CBD              | A          | 21         | 6,999,656  | 1,434,782               | 1,146,772            | 13,797                   | 12,967                       | 16.4%           |
|                            | В          | 107        | 10,722,963 | 2,277,660               | 2,152,507            | (251,677)                | (116,505)                    | 20.1%           |
|                            | С          | 11         | 501,413    | 87,963                  | 110,463              | 0                        | 0                            | 22.0%           |
|                            | Subtotal   | 139        | 18,224,032 | 3,800,405               | 3,409,742            | (237,880)                | (103,538)                    | 18.7%           |
| Brookfield                 | Α          | 6          | 547,244    | 183,997                 | 124,690              | 580                      | (21,496)                     | 22.8%           |
|                            | В          | 93         | 5,609,826  | 1,702,057               | 1,287,584            | 33,962                   | (67,523)                     | 23.0%           |
|                            | С          | 3          | 94,859     |                         |                      | 0                        | 0                            | 0.0%            |
|                            | Subtotal   | 102        | 6,251,929  | 1,886,054               | 1,412,274            | 34,542                   | (89,019)                     | 22.6%           |
| Mayfair - Wauwatosa        | Α          | 15         | 2,098,871  | 929,355                 | 742,679              | (65,981)                 | (327,820)                    | 35.4%           |
|                            | В          | 27         | 1,381,000  | 390,537                 | 319,881              | (8,737)                  | (5,183)                      | 23.2%           |
|                            | С          | 7          | 303,574    |                         |                      | 0                        | 12,785                       | 0.0%            |
|                            | Subtotal   | 49         | 3,783,445  | 1,319,892               | 1,062,560            | (74,718)                 | (320,218)                    | 28.1%           |
| Mequon - Thiensville       | Α          | 1          | 37,670     |                         | 6,237                | 0                        | 0                            | 16.6%           |
|                            | В          | 15         | 425,823    | 111,548                 | 71,699               | 3,523                    | (3,931)                      | 16.8%           |
|                            | Subtotal   | 16         | 463,493    | 111,548                 | 77,936               | 3,523                    | (3,931)                      | 16.8%           |
| Milwaukee Central          | В          | 10         | 724,388    | 16,000                  | 16,000               | 0                        | (16,000)                     | 2.2%            |
|                            | С          | 10         | 562,925    |                         |                      | 0                        | 0                            | 0.0%            |
|                            | Subtotal   | 20         | 1,287,313  | 16,000                  | 16,000               | 0                        | (16,000)                     | 1.2%            |
| Milwaukee North Shore      | Α          | 2          | 175,962    | 157,241                 | 157,241              | 0                        | (14,148)                     | 89.4%           |
|                            | В          | 34         | 2,088,786  | 152,274                 | 177,553              | 134                      | (50,999)                     | 8.5%            |
|                            | С          | 7          | 271,978    | 26,124                  | 19,679               | (2,264)                  | (4,604)                      | 7.2%            |
|                            | Subtotal   | 43         | 2,536,726  | 335,639                 | 354,473              | (2,130)                  | (69,751)                     | 14.0%           |

# Market Statistics by Market (Multi and Single Tenant—Cont)

| Market               | Bldg Class | # of Bldgs | Inventory  | Total<br>Available (sf) | Total<br>Vacant (sf) | Total<br>Absorption (sf) | YTD Total<br>Absorption (sf) | Vacancy<br>Rate |
|----------------------|------------|------------|------------|-------------------------|----------------------|--------------------------|------------------------------|-----------------|
| Milwaukee Northwest  | Α          | 4          | 1,145,553  | 50,692                  | 214,998              | (3,793)                  | (168,099)                    | 18.8%           |
|                      | В          | 50         | 3,074,452  | 1,019,952               | 870,115              | (79,845)                 | (72,873)                     | 28.3%           |
|                      | Subtotal   | 54         | 4,220,005  | 1,070,644               | 1,085,113            | (83,638)                 | (240,972)                    | 25.7%           |
| Milwaukee South      | Α          | 1          | 680,266    |                         |                      | 0                        | 0                            | 0.0%            |
|                      | В          | 25         | 1,059,742  | 227,309                 | 141,547              | (10,598)                 | 5,043                        | 13.4%           |
|                      | С          | 2          | 91,658     |                         |                      | 0                        | 0                            | 0.0%            |
|                      | Subtotal   | 28         | 1,831,666  | 227,309                 | 141,547              | (10,598)                 | 5,043                        | 7.7%            |
| Milwaukee West Allis | В          | 19         | 1,846,834  | 664,082                 | 566,473              | (27,823)                 | (158,925)                    | 30.7%           |
|                      | С          | 2          | 61,785     |                         |                      | 0                        | 0                            | 0.0%            |
|                      | Subtotal   | 21         | 1,908,619  | 664,082                 | 566,473              | (27,823)                 | (158,925)                    | 29.7%           |
| Pewaukee             | Α          | 4          | 374,584    | 144,747                 | 112,655              | 3,940                    | 17,000                       | 30.1%           |
|                      | В          | 29         | 1,548,396  | 229,272                 | 318,465              | (4,245)                  | (8,608)                      | 20.6%           |
|                      | Subtotal   | 33         | 1,922,980  | 374,019                 | 431,120              | (305)                    | 8,392                        | 22.4%           |
| Waukesha Northwest   | В          | 19         | 621,542    | 48,220                  | 37,121               | 16,235                   | 39,137                       | 6.0%            |
| - Lake Country       | С          | 1          | 51,462     |                         |                      | 0                        | 0                            | 0.0%            |
|                      | Subtotal   | 20         | 673,004    | 48,220                  | 37,121               | 16,235                   | 39,137                       | 5.5%            |
| Waukesha Southeast   | В          | 16         | 550,359    | 156,919                 | 165,239              | 38,469                   | (21,396)                     | 30.0%           |
| - New Berlin         | Subtotal   | 16         | 550,359    | 156,919                 | 165,239              | 38,469                   | (21,396)                     | 30.0%           |
| Waukesha Southwest   | Α          | 1          | 26,000     |                         |                      | 26,000                   | 26,000                       | 0.0%            |
|                      | В          | 17         | 643,401    | 56,077                  | 47,552               | 7,183                    | 364                          | 7.4%            |
|                      | С          | 5          | 112,964    |                         |                      | 0                        | 0                            | 0.0%            |
|                      | Subtotal   | 23         | 782,365    | 56,077                  | 47,552               | 33,183                   | 26,364                       | 6.1%            |
| Suburban             | Α          | 34         | 5,086,150  | 1,466,032               | 1,358,500            | (39,254)                 | (488,563)                    | 26.7%           |
|                      | В          | 354        | 19,574,549 | 4,774,247               | 4,019,229            | (31,742)                 | (360,894)                    | 20.5%           |
|                      | С          | 37         | 1,551,205  | 26,124                  | 19,679               | (2,264)                  | 8,181                        | 1.3%            |
|                      | Subtotal   | 425        | 26,211,904 | 6,266,403               | 5,397,408            | (73,260)                 | (841,276)                    | 20.6%           |
| Grand Total          |            | 564        | 44,435,936 | 10,066,808              | 8,807,150            | (311,140)                | (944,814)                    | 19.8%           |

# Market Statistics by Market (Multi-Tenant Properties)

| Market                     | Bldg Class | # of Bldgs | Inventory  | Total<br>Available (sf)                 | Total<br>Vacant (sf) | Total<br>Absorption (sf) | YTD Total<br>Absorption (sf) | Vacancy<br>Rate |
|----------------------------|------------|------------|------------|-----------------------------------------|----------------------|--------------------------|------------------------------|-----------------|
| Milwaukee Downtown East    | A          | 12         | 4,626,912  | 1,207,523                               | 919,513              | 3,395                    | 16,775                       | 19.9%           |
|                            | В          | 30         | 2,772,953  | 943,310                                 | 902,925              | (238,147)                | (245,631)                    | 32.6%           |
|                            | С          | 3          | 115,387    | ,                                       | 22,500               | 0                        | 0                            | 19.5%           |
|                            | Subtotal   | 45         | 7,515,252  | 2,150,833                               | 1,844,938            | (234,752)                | (228,856)                    | 24.5%           |
| Milwaukee Downtown West    | A          | 1          | 68,371     | 9,905                                   | 9,905                | 3,767                    | (9,905)                      | 14.5%           |
|                            | В          | 24         | 2,993,676  | 833,022                                 | 833,103              | (19,510)                 | 145,358                      | 27.8%           |
|                            | С          | 1          | 95,561     | ,,,,,,,,,,,,,,,,,,,,,,,,,,,,,,,,,,,,,,, | , , , , ,            | 0                        | 0                            | 0.0%            |
|                            | Subtotal   | 26         | 3,157,608  | 842,927                                 | 843,008              | (15,743)                 | 135,453                      | 26.7%           |
| Third Ward - Walkers Point | A          | 2          | 297,047    | 154,927                                 | 154,927              | 6,635                    | 6,097                        | 52.2%           |
|                            | В          | 33         | 1,984,556  | 501,328                                 | 374,479              | 5,980                    | (16,232)                     | 18.9%           |
|                            | С          | 4          | 120,713    | 42,963                                  | 42,963               | 0                        | 0                            | 35.6%           |
|                            | Subtotal   | 39         | 2,402,316  | 699,218                                 | 572,369              | 12,615                   | (10,135)                     | 23.8%           |
| Milwaukee CBD              | A          | 15         | 4,992,330  | 1,372,355                               | 1,084,345            | 13,797                   | 12,967                       | 21.7%           |
|                            | В          | 87         | 7,751,185  | 2,277,660                               | 2,110,507            | (251,677)                | (116,505)                    | 27.2%           |
|                            | С          | 8          | 331,661    | 42,963                                  | 65,463               | 0                        | 0                            | 19.7%           |
|                            | Subtotal   | 110        | 13,075,176 | 3,692,978                               | 3,260,315            | (237,880)                | (103,538)                    | 24.9%           |
| Brookfield                 | Α          | 5          | 502,244    | 138,997                                 | 124,690              | 580                      | (21,496)                     | 24.8%           |
|                            | В          | 77         | 4,030,841  | 1,484,262                               | 1,096,494            | 33,962                   | 61,977                       | 27.2%           |
|                            | С          | 1          | 37,897     |                                         |                      | 0                        | 0                            | 0.0%            |
|                            | Subtotal   | 83         | 4,570,982  | 1,623,259                               | 1,221,184            | 34,542                   | 40,481                       | 26.7%           |
| Mayfair - Wauwatosa        | A          | 14         | 1,661,707  | 590,074                                 | 488,219              | (65,981)                 | (73,360)                     | 29.4%           |
|                            | В          | 23         | 1,240,796  | 390,537                                 | 319,881              | (8,737)                  | (5,183)                      | 25.8%           |
|                            | С          | 6          | 268,078    |                                         |                      | 0                        | 12,785                       | 0.0%            |
|                            | Subtotal   | 43         | 3,170,581  | 980,611                                 | 808,100              | (74,718)                 | (65,758)                     | 25.5%           |
| Mequon - Thiensville       | Α          | 1          | 37,670     |                                         | 6,237                | 0                        | 0                            | 16.6%           |
|                            | В          | 13         | 368,887    | 111,548                                 | 71,699               | 3,523                    | (3,931)                      | 19.4%           |
|                            | Subtotal   | 14         | 406,557    | 111,548                                 | 77,936               | 3,523                    | (3,931)                      | 19.2%           |
| Milwaukee Central          | В          | 5          | 216,780    |                                         |                      | 0                        | 0                            | 0.0%            |
|                            | С          | 6          | 406,133    |                                         |                      | 0                        | 0                            | 0.0%            |
|                            | Subtotal   | 11         | 622,913    |                                         |                      | 0                        | 0                            | 0.0%            |
| Milwaukee North Shore      | Α          | 2          | 175,962    | 157,241                                 | 157,241              | 0                        | (14,148)                     | 89.4%           |
|                            | В          | 28         | 1,489,182  | 120,274                                 | 126,987              | 134                      | (50,999)                     | 8.5%            |
|                            | С          | 7          | 271,978    | 26,124                                  | 19,679               | (2,264)                  | (4,604)                      | 7.2%            |
|                            | Subtotal   | 37         | 1,937,122  | 303,639                                 | 303,907              | (2,130)                  | (69,751)                     | 15.7%           |

# Market Statistics by Market (Multi-Tenant —Cont)

| Market               | Bldg Class | # of Bldgs | Inventory  | Total<br>Available (sf) | Total<br>Vacant (sf) | Total<br>Absorption (sf) | YTD Total<br>Absorption (sf) | Vacancy<br>Rate |
|----------------------|------------|------------|------------|-------------------------|----------------------|--------------------------|------------------------------|-----------------|
| Milwaukee Northwest  | A          | 2          | 171,084    | 50,692                  | 50,692               | (3,793)                  | (3,793)                      | 29.6%           |
|                      | В          | 29         | 1,765,995  | 591,444                 | 555,444              | (39,825)                 | (64,399)                     | 31.5%           |
|                      | Subtotal   | 31         | 1,937,079  | 642,136                 | 606,136              | (43,618)                 | (68,192)                     | 31.3%           |
| Milwaukee South      | В          | 19         | 797,303    | 227,309                 | 141,547              | (10,598)                 | 5,043                        | 17.8%           |
|                      | С          | 2          | 91,658     |                         |                      | 0                        | 0                            | 0.0%            |
|                      | Subtotal   | 21         | 888,961    | 227,309                 | 141,547              | (10,598)                 | 5,043                        | <b>15.9</b> %   |
| Milwaukee West Allis | В          | 16         | 1,722,795  | 640,382                 | 542,773              | (27,823)                 | (158,925)                    | 31.5%           |
|                      | С          | 1          | 27,516     |                         |                      | 0                        | 0                            | 0.0%            |
|                      | Subtotal   | 17         | 1,750,311  | 640,382                 | 542,773              | (27,823)                 | (158,925)                    | 31.0%           |
| Pewaukee             | Α          | 4          | 374,584    | 144,747                 | 112,655              | 3,940                    | 17,000                       | 30.1%           |
|                      | В          | 19         | 790,828    | 200,038                 | 137,971              | (711)                    | (5,074)                      | 17.4%           |
|                      | Subtotal   | 23         | 1,165,412  | 344,785                 | 250,626              | 3,229                    | 11,926                       | 21.5%           |
| Waukesha Northwest   | В          | 12         | 319,673    | 48,220                  | 37,121               | 16,235                   | 39,137                       | 11.6%           |
| - Lake Country       | Subtotal   | 12         | 319,673    | 48,220                  | 37,121               | 16,235                   | 39,137                       | 11.6%           |
| Waukesha Southeast   | В          | 9          | 301,541    | 63,871                  | 72,191               | 38,469                   | 38,604                       | 23.9%           |
| - New Berlin         | Subtotal   | 9          | 301,541    | 63,871                  | 72,191               | 38,469                   | 38,604                       | 23.9%           |
| Waukesha Southwest   | В          | 14         | 554,786    | 56,077                  | 47,552               | 7,183                    | 364                          | 8.6%            |
|                      | С          | 3          | 78,061     |                         |                      | 0                        | 0                            | 0.0%            |
|                      | Subtotal   | 17         | 632,847    | 56,077                  | 47,552               | 7,183                    | 364                          | 7.5%            |
| Suburban             | Α          | 28         | 2,923,251  | 1,081,751               | 939,734              | (65,254)                 | (95,797)                     | 32.1%           |
|                      | В          | 264        | 13,599,407 | 3,933,962               | 3,149,660            | 11,812                   | (143,386)                    | 23.2%           |
|                      | С          | 26         | 1,181,321  | 26,124                  | 19,679               | (2,264)                  | 8,181                        | 1.7%            |
|                      | Subtotal   | 318        | 17,703,979 | 5,041,837               | 4,109,073            | (55,706)                 | (231,002)                    | 23.2%           |
| Grand Total          |            | 428        | 30,779,155 | 8,734,815               | 7,369,388            | (293,586)                | (334,540)                    | 23.9%           |