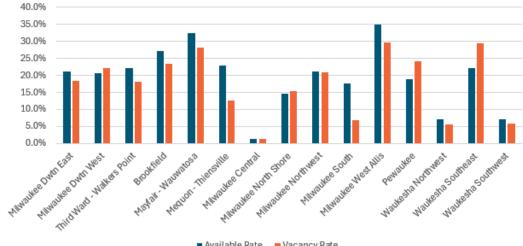

# Vacancy Rates by Market (Multi and Single Tenant)

| Market                     | Bldg Class | Q1 2024<br>Vacancy Rate | Q2 2024<br>Vacancy Rate | Q3 2024<br>Vacancy Rate | Q4 2024<br>Vacancy Rate | Q1 2025<br>Vacancy Rate |
|----------------------------|------------|-------------------------|-------------------------|-------------------------|-------------------------|-------------------------|
| Milwaukee Downtown East    | A          | 16.5%                   | 16.2%                   | 15.6%                   | 15.6%                   | 16.0%                   |
|                            | В          | 14.0%                   | 14.1%                   | 15.1%                   | 21.5%                   | 21.6%                   |
|                            | C          | 15.4%                   | 15.4%                   | 15.4%                   | 15.4%                   | 15.4%                   |
|                            | Subtotal   | 15.4%                   | 15.2%                   | 15.4%                   | 18.0%                   | 18.3%                   |
| Milwaukee Downtown West    | A          | 21.7%                   | 21.8%                   | 21.8%                   | 20.8%                   | 20.8%                   |
|                            | В          | 18.1%                   | 17.8%                   | 18.6%                   | 19.1%                   | 20.2%                   |
|                            | с          | 19.2%                   | 19.2%                   | 19.2%                   | 19.2%                   | 59.3%                   |
|                            | Subtotal   | 18.4%                   | 18.1%                   | 18.8%                   | 19.2%                   | 22.1%                   |
| Third Ward - Walkers Point | A          | 21.8%                   | 21.4%                   | 21.8%                   | 20.9%                   | 19.4%                   |
|                            | В          | 19.2%                   | 19.0%                   | 19.4%                   | 19.2%                   | 16.8%                   |
|                            | С          | 35.6%                   | 35.6%                   | 35.6%                   | 35.6%                   | 35.6%                   |
|                            | Subtotal   | 20.5%                   | 20.3%                   | 20.7%                   | 20.3%                   | 18.2%                   |
| Milwaukee CBD              | A          | 17.3%                   | 17.0%                   | 16.6%                   | 16.4%                   | 16.6%                   |
|                            | В          | 16.6%                   | 16.5%                   | 17.4%                   | 20.1%                   | 20.1%                   |
|                            | С          | 22.0%                   | 22.0%                   | 22.0%                   | 22.0%                   | 40.8%                   |
|                            | Subtotal   | 17.0%                   | 16.8%                   | 17.2%                   | 18.7%                   | 19.3%                   |
| Brookfield                 | А          | 18.9%                   | 18.9%                   | 22.9%                   | 22.8%                   | 24.8%                   |
|                            | В          | 20.8%                   | 23.5%                   | 23.6%                   | 23.0%                   | 23.5%                   |
|                            | С          | 0.0%                    | 0.0%                    | 0.0%                    | 0.0%                    | 0.0%                    |
|                            | Subtotal   | 20.3%                   | 22.8%                   | 23.2%                   | 22.7%                   | 23.3%                   |
| Mayfair - Wauwatosa        | A          | 18.3%                   | 33.7%                   | 32.2%                   | 35.4%                   | 34.2%                   |
|                            | В          | 22.3%                   | 22.4%                   | 22.5%                   | 23.2%                   | 25.1%                   |
|                            | С          | 4.2%                    | 0.0%                    | 0.0%                    | 0.0%                    | 0.0%                    |
|                            | Subtotal   | 18.6%                   | 26.9%                   | 26.1%                   | 28.1%                   | 28.2%                   |
| Mequon - Thiensville       | А          | 16.6%                   | 16.6%                   | 16.6%                   | 16.6%                   | 16.6%                   |
|                            | В          | 17.0%                   | 16.0%                   | 17.7%                   | 16.8%                   | 12.3%                   |
|                            | Subtotal   | 16.9%                   | 16.0%                   | 17.6%                   | 16.8%                   | 12.6%                   |
| Ailwaukee Central          | В          | 2.3%                    | 2.3%                    | 2.3%                    | 2.2%                    | 2.2%                    |
|                            | С          | 0.0%                    | 0.0%                    | 0.0%                    | 0.0%                    | 0.0%                    |
|                            | Subtotal   | 1.3%                    | 1.3%                    | 1.3%                    | 1.2%                    | 1.3%                    |
| Ailwaukee North Shore      | Α          | 81.3%                   | 81.3%                   | 89.4%                   | 89.4%                   | 89.4%                   |
|                            | В          | 13.4%                   | 9.1%                    | 8.5%                    | 8.5%                    | 10.1%                   |
|                            | С          | 5.5%                    | 5.5%                    | 6.4%                    | 7.2%                    | 8.6%                    |
|                            | Subtotal   | 17.0%                   | 13.8%                   | 13.9%                   | <b>14.0</b> %           | 15.4%                   |

### Vacancy Rates by Market (Multi and Single Tenant-Cont)

| Market               | Bldg Class | Q1 2024<br>Vacancy Rate | Q2 2024<br>Vacancy Rate | Q3 2024<br>Vacancy Rate | Q4 2024<br>Vacancy Rate | Q1 2025<br>Vacancy Rate |
|----------------------|------------|-------------------------|-------------------------|-------------------------|-------------------------|-------------------------|
| Milwaukee Northwest  | A          | 2.6%                    | 17.0%                   | 17.0%                   | 17.3%                   | 3.0%                    |
|                      | В          | 23.7%                   | 24.7%                   | 23.6%                   | 28.3%                   | 27.6%                   |
|                      | Subtotal   | 18.3%                   | 22.8%                   | 21.9%                   | 25.3%                   | 20.9%                   |
| Milwaukee South      | A          | 0.0%                    | 0.0%                    | 0.0%                    | 0.0%                    | 0.0%                    |
|                      | В          | 10.0%                   | 8.7%                    | 12.4%                   | 13.4%                   | 11.2%                   |
|                      | С          | 0.0%                    | 0.0%                    | 0.0%                    | 0.0%                    | 0.0%                    |
|                      | Subtotal   | 5.6%                    | 4.9%                    | 7.1%                    | 7.7%                    | 6.8%                    |
| Milwaukee West Allis | В          | 22.1%                   | 30.5%                   | 29.2%                   | 30.7%                   | 30.6%                   |
|                      | С          | 0.0%                    | 0.0%                    | 0.0%                    | 0.0%                    | 0.0%                    |
|                      | Subtotal   | 21.3%                   | 29.5%                   | 28.2%                   | 29.7%                   | 29.6%                   |
| Pewaukee             | A          | 38.9%                   | 35.4%                   | 34.8%                   | 38.6%                   | 37.8%                   |
|                      | В          | 20.4%                   | 21.3%                   | 20.9%                   | 20.6%                   | 20.8%                   |
|                      | Subtotal   | 23.9%                   | 24.0%                   | 23.6%                   | 24.1%                   | 24.1%                   |
| Waukesha Northwest   | В          | 1.7%                    | 2.9%                    | 8.6%                    | 6.0%                    | 6.0%                    |
| - Lake Country       | С          | 0.0%                    | 0.0%                    | 0.0%                    | 0.0%                    | 0.0%                    |
|                      | Subtotal   | 1.5%                    | 2.7%                    | 7.9%                    | 5.5%                    | 5.5%                    |
| Waukesha Southeast   | В          | 36.1%                   | 37.2%                   | 37.0%                   | 30.0%                   | 29.3%                   |
| - New Berlin         | Subtotal   | 36.1%                   | 37.2%                   | 37.0%                   | 30.0%                   | 29.3%                   |
| Waukesha Southwest   | А          |                         |                         |                         | 0.0%                    | 0.0%                    |
|                      | В          | 6.1%                    | 6.1%                    | 8.3%                    | 7.2%                    | 7.2%                    |
|                      | с          | 0.0%                    | 0.0%                    | 0.0%                    | 0.0%                    | 0.0%                    |
|                      | Subtotal   | 5.2%                    | 5.2%                    | 7.0%                    | 5.9%                    | 5.9%                    |
| Suburban             | A          | 16.0%                   | 25.4%                   | 25.5%                   | 27.0%                   | 23.5%                   |
|                      | В          | 18.8%                   | 20.1%                   | 20.2%                   | 20.5%                   | 20.6%                   |
|                      | с          | 1.8%                    | 1.0%                    | 1.1%                    | 1.3%                    | 1.5%                    |
|                      | Subtotal   | 17.3%                   | 20.0%                   | 20.1%                   | 20.7%                   | 20.0%                   |
| Grand Total          |            | 17.2%                   | 18.7%                   | 18.9%                   | 19.9%                   | 19.7%                   |

### Vacancy Rates (Multi and Single Tenant)

Vacancy Rate by Market