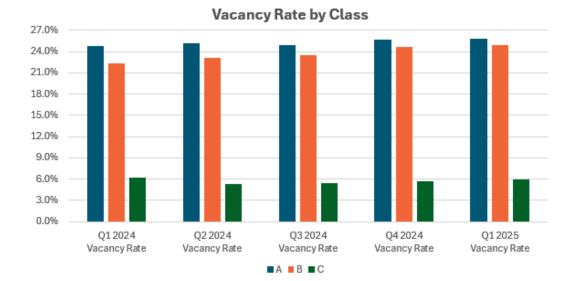

| 29.8%                   | 32.7%                   | 32.1%                   |
|                      | В          | 21.4%                   | 22.6%                   | 22.9%                   | 23.1%                   | 23.4%                   |
|                      | С          | 2.4%                    | 1.3%                    | 1.5%                    | 1.7%                    | 2.0%                    |
|                      | Subtotal   | 21.2%                   | 22.3%                   | 22.6%                   | 23.3%                   | 23.4%                   |
| Grand Total          |            | 22.2%                   | 22.8%                   | 23.0%                   | 24.0%                   | 24.3%                   |

### Vacancy Rates (Multi-Tenant)





# Lease Rates by Market (Multi-Tenant)

| Market                     | Bldg Class | Q1 2024<br>Lease Rate | Q2 2024<br>Lease Rate | Q3 2024<br>Lease Rate | Q4 2024<br>Lease Rate | Q1 2025<br>Lease Rate |
|----------------------------|------------|-----------------------|-----------------------|-----------------------|-----------------------|-----------------------|
| Milwaukee Downtown East    | _          | \$32.53               | \$32.55               | \$32.88               | \$32.77               | \$33.09               |
|                            | A          |                       |                       |                       |                       |                       |
|                            | В          | \$21.62               | \$21.65               | \$21.72