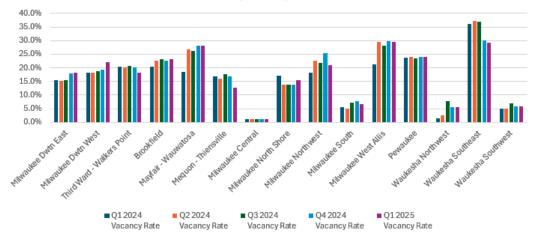

# Vacancy Rates by Market (Multi and Single Tenant)

| Market                     | Bldg Class | Q1 2024<br>Vacancy Rate | Q2 2024<br>Vacancy Rate | Q3 2024<br>Vacancy Rate | Q4 2024<br>Vacancy Rate | Q1 2025<br>Vacancy Rate |
|----------------------------|------------|-------------------------|-------------------------|-------------------------|-------------------------|-------------------------|
| Milwaukee Downtown East    | A          | 16.5%                   | 16.2%                   | 15.6%                   | 15.6%                   | 16.0%                   |
|                            | В          | 14.0%                   | 14.1%                   | 15.1%                   | 21.5%                   | 21.6%                   |
|                            | C          | 15.4%                   | 15.4%                   | 15.4%                   | 15.4%                   | 15.4%                   |
|                            | Subtotal   | 15.4%                   | 15.2%                   | 15.4%                   | 18.0%                   | 18.3%                   |
| Milwaukee Downtown West    | A          | 21.7%                   | 21.8%                   | 21.8%                   | 20.8%                   | 20.8%                   |
|                            | В          | 18.1%                   | 17.8%                   | 18.6%                   | 19.1%                   | 20.2%                   |
|                            | с          | 19.2%                   | 19.2%                   | 19.2%                   | 19.2%                   | 59.3%                   |
|                            | Subtotal   | 18.4%                   | 18.1%                   | 18.8%                   | 19.2%                   | 22.1%                   |
| Third Ward - Walkers Point | A          | 21.8%                   | 21.4%                   | 21.8%                   | 20.9%                   | 19.4%                   |
|                            | В          | 19.2%                   | 19.0%                   | 19.4%                   | 19.2%                   | 16.8%                   |
|                            | С          | 35.6%                   | 35.6%                   | 35.6%                   | 35.6%                   | 35.6%                   |
|                            | Subtotal   | 20.5%                   | 20.3%                   | 20.7%                   | 20.3%                   | 18.2%                   |
| Milwaukee CBD              | A          | 17.3%                   | 17.0%                   | 16.6%                   | 16.4%                   | 16.6%                   |
|                            | В          | 16.6%                   | 16.5%                   | 17.4%                   | 20.1%                   | 20.1%                   |
|                            | С          | 22.0%                   | 22.0%                   | 22.0%                   | 22.0%                   | 40.8%                   |
|                            | Subtotal   | 17.0%                   | 16.8%                   | 17.2%                   | 18.7%                   | 19.3%                   |
| Brookfield                 | А          | 18.9%                   | 18.9%                   | 22.9%                   | 22.8%                   | 24.8%                   |
|                            | В          | 20.8%                   | 23.5%                   | 23.6%                   | 23.0%                   | 23.5%                   |
|                            | С          | 0.0%                    | 0.0%                    | 0.0%                    | 0.0%                    | 0.0%                    |
|                            | Subtotal   | 20.3%                   | 22.8%                   | 23.2%                   | 22.7%                   | 23.3%                   |
| Mayfair - Wauwatosa        | A          | 18.3%                   | 33.7%                   | 32.2%                   | 35.4%                   | 34.2%                   |
|                            | В          | 22.3%                   | 22.4%                   | 22.5%                   | 23.2%                   | 25.1%                   |
|                            | С          | 4.2%                    | 0.0%                    | 0.0%                    | 0.0%                    | 0.0%                    |
|                            | Subtotal   | 18.6%                   | 26.9%                   | 26.1%                   | 28.1%                   | 28.2%                   |
| Mequon - Thiensville       | А          | 16.6%                   | 16.6%                   | 16.6%                   | 16.6%                   | 16.6%                   |
|                            | В          | 17.0%                   | 16.0%                   | 17.7%                   | 16.8%                   | 12.3%                   |
|                            | Subtotal   | 16.9%                   | 16.0%                   | 17.6%                   | 16.8%                   | 12.6%                   |
| Ailwaukee Central          | В          | 2.3%                    | 2.3%                    | 2.3%                    | 2.2%                    | 2.2%                    |
|                            | С          | 0.0%                    | 0.0%                    | 0.0%                    | 0.0%                    | 0.0%                    |
|                            | Subtotal   | 1.3%                    | 1.3%                    | 1.3%                    | 1.2%                    | 1.3%                    |
| Ailwaukee North Shore      | Α          | 81.3%                   | 81.3%                   | 89.4%                   | 89.4%                   | 89.4%                   |
|                            | В          | 13.4%                   | 9.1%                    | 8.5%                    | 8.5%                    | 10.1%                   |
|                            | С          | 5.5%                    | 5.5%                    | 6.4%                    | 7.2%                    | 8.6%                    |
|                            | Subtotal   | 17.0%                   | 13.8%                   | 13.9%                   | <b>14.0</b> %           | 15.4%                   |

### Vacancy Rates by Market (Multi and Single Tenant-Cont)

| Market               | Bldg Class | Q1 2024<br>Vacancy Rate | Q2 2024<br>Vacancy Rate | Q3 2024<br>Vacancy Rate | Q4 2024<br>Vacancy Rate | Q1 2025<br>Vacancy Rate |
|----------------------|------------|-------------------------|-------------------------|-------------------------|-------------------------|-------------------------|
| Milwaukee Northwest  | A          | 2.6%                    | 17.0%                   | 17.0%                   | 17.3%                   | 3.0%                    |
|                      | В          | 23.7%                   | 24.7%                   | 23.6%                   | 28.3%                   | 27.6%                   |
|                      | Subtotal   | 18.3%                   | 22.8%                   | 21.9%                   | 25.3%                   | 20.9%                   |
| Milwaukee South      | A          | 0.0%                    | 0.0%                    | 0.0%                    | 0.0%                    | 0.0%                    |
|                      | В          | 10.0%                   | 8.7%                    | 12.4%                   | 13.4%                   | 11.2%                   |
|                      | С          | 0.0%                    | 0.0%                    | 0.0%                    | 0.0%                    | 0.0%                    |
|                      | Subtotal   | 5.6%                    | 4.9%                    | 7.1%                    | 7.7%                    | 6.8%                    |
| Milwaukee West Allis | В          | 22.1%                   | 30.5%                   | 29.2%                   | 30.7%                   | 30.6%                   |
|                      | С          | 0.0%                    | 0.0%                    | 0.0%                    | 0.0%                    | 0.0%                    |
|                      | Subtotal   | 21.3%                   | 29.5%                   | 28.2%                   | 29.7%                   | 29.6%                   |
| Pewaukee             | A          | 38.9%                   | 35.4%                   | 34.8%                   | 38.6%                   | 37.8%                   |
|                      | В          | 20.4%                   | 21.3%                   | 20.9%                   | 20.6%                   | 20.8%                   |
|                      | Subtotal   | 23.9%                   | 24.0%                   | 23.6%                   | 24.1%                   | 24.1%                   |
| Waukesha Northwest   | В          | 1.7%                    | 2.9%                    | 8.6%                    | 6.0%                    | 6.0%                    |
| - Lake Country       | С          | 0.0%                    | 0.0%                    | 0.0%                    | 0.0%                    | 0.0%                    |
|                      | Subtotal   | 1.5%                    | 2.7%                    | 7.9%                    | 5.5%                    | 5.5%                    |
| Waukesha Southeast   | В          | 36.1%                   | 37.2%                   | 37.0%                   | 30.0%                   | 29.3%                   |
| - New Berlin         | Subtotal   | 36.1%                   | 37.2%                   | 37.0%                   | 30.0%                   | 29.3%                   |
| Waukesha Southwest   | А          |                         |                         |                         | 0.0%                    | 0.0%                    |
|                      | В          | 6.1%                    | 6.1%                    | 8.3%                    | 7.2%                    | 7.2%                    |
|                      | с          | 0.0%                    | 0.0%                    | 0.0%                    | 0.0%                    | 0.0%                    |
|                      | Subtotal   | 5.2%                    | 5.2%                    | 7.0%                    | 5.9%                    | 5.9%                    |
| Suburban             | A          | 16.0%                   | 25.4%                   | 25.5%                   | 27.0%                   | 23.5%                   |
|                      | В          | 18.8%                   | 20.1%                   | 20.2%                   | 20.5%                   | 20.6%                   |
|                      | с          | 1.8%                    | 1.0%                    | 1.1%                    | 1.3%                    | 1.5%                    |
|                      | Subtotal   | 17.3%                   | 20.0%                   | 20.1%                   | 20.7%                   | 20.0%                   |
| Grand Total          |            | 17.2%                   | 18.7%                   | 18.9%                   | 19.9%                   | 19.7%                   |

### Vacancy Rates (Multi and Single Tenant)

Vacancy Rate by Market