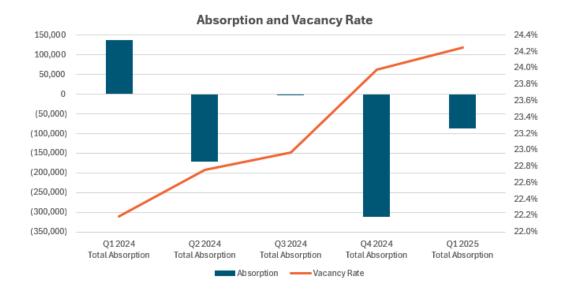

## Market Overview

The Milwaukee office market consisting of 44.5 msf of space has posted 24,700 sf positive absorption for Q1 2025. This brings the YTD to 24,700 sf positive absorption. Multi-tenant only properties had (87,600) sf negative absorption. This brings the YTD to (87,600) sf negative absorption. The vacancy rate came in at 19.7% during Q1 2025 for all properties while multi-tenant properties had a vacancy rate of 24.3%.

# **Market Highlights**

Milwaukee Northwest had the largest increase with 184,600 sf positive absorption led by Milwaukee Tool purchase of 164,300 sf property. Milwaukee Downtown West topped all markets with (140,500) sf negative absorption led by American Family Insurance vacating 94,000 sf. This quarter Milwaukee CBD posted (111,000) sf negative absorption compared to the suburban markets posting 235,700 sf positive absorption. There is currently one property under construction totaling 7,000 sf. There were 106 lease transactions with 360,600 sf during Q1 2025. Twenty three office properties with 595,300 sf sold for \$93.9 million.