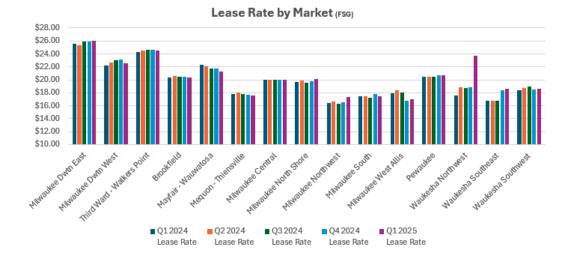

# Lease Rates by Market (Multi and Single Tenant)

| Market                     | Bldg Class | Q1 2024<br>Lease Rate | Q2 2024<br>Lease Rate | Q3 2024<br>Lease Rate | Q4 2024<br>Lease Rate | Q1 2025<br>Lease Rate |
|----------------------------|------------|-----------------------|-----------------------|-----------------------|-----------------------|-----------------------|
| Milwaukee Downtown East    | A          | \$32.53               | \$32.55               | \$32.88               | \$32.77               | \$33.09               |
|                            | В          | \$21.62               | \$21.65               | \$21.72               | \$21.96               | \$21.91               |
|                            | С          |                       |                       |                       |                       |                       |
|                            | Subtotal   | \$25.59               | \$25.28               | \$25.97               | \$25.89               | \$25.98               |
| Milwaukee Downtown West    | A          |                       | \$28.10               | \$28.10               | \$26.55               | \$28.10               |
|                            | В          | \$22.26               | \$22.26               | \$22.69               | \$23.21               | \$22.79               |
|                            | С          |                       |                       |                       | \$14.50               | \$14.50               |
|                            | Subtotal   | \$22.26               | \$22.65               | \$23.05               | \$23.11               | \$22.60               |
| Third Ward - Walkers Point | А          | \$29.18               | \$29.18               | \$30.38               | \$31.72               | \$31.03               |
|                            | В          | \$24.04               | \$24.40               | \$24.34               | \$24.21               | \$24.23               |
|                            | С          | \$18.00               | \$18.00               | \$18.00               | \$18.00               | \$18.00               |
|                            | Subtotal   | \$24.25               | \$24.55               | \$24.59               | \$24.59               | \$24.55               |
| 1ilwaukee CBD              | A          | \$31.86               | \$31.43               | \$31.99               | \$31.56               | \$32.26               |
|                            | В          | \$22.73               | \$22.94               | \$23.12               | \$23.26               | \$23.14               |
|                            | С          | \$18.00               | \$18.00               | \$18.00               | \$16.25               | \$16.25               |
|                            | Subtotal   | \$24.28               | \$24.32               | \$24.69               | \$24.58               | \$24.56               |
| Brookfield                 | А          | \$25.00               | \$25.00               | \$25.00               | \$24.68               | \$24.22               |
|                            | В          | \$20.10               | \$20.25               | \$20.15               | \$20.13               | \$20.14               |
|                            | С          |                       |                       |                       |                       |                       |
|                            | Subtotal   | \$20.41               | \$20.55               | \$20.44               | \$20.41               | \$20.32               |
| 1ayfair - Wauwatosa        | A          | \$26.77               | \$26.77               | \$26.77               | \$26.30               | \$28.10               |
|                            | В          | \$19.27               | \$19.16               | \$18.97               | \$18.98               | \$19.59               |
|                            | С          |                       |                       |                       |                       |                       |
|                            | Subtotal   | \$22.36               | \$22.12               | \$21.70               | \$21.77               | \$21.29               |
| 1equon - Thiensville       | А          |                       |                       |                       |                       |                       |
|                            | В          | \$17.79               | \$18.01               | \$17.81               | \$17.70               | \$17.62               |
|                            | Subtotal   | \$17.79               | \$18.01               | \$17.81               | \$17.70               | \$17.62               |
| 1ilwaukee Central          | В          | \$20.00               | \$20.00               | \$20.00               | \$20.00               | \$20.00               |
|                            | С          |                       |                       |                       |                       |                       |
|                            | Subtotal   | \$20.00               | \$20.00               | \$20.00               | \$20.00               | \$20.00               |
| filwaukee North Shore      | Α          | \$24.00               | \$26.00               | \$24.00               | \$24.00               | \$24.00               |
|                            | В          | \$19.41               | \$19.22               | \$19.42               | \$19.78               | \$20.26               |
|                            | С          | \$16.75               | \$16.75               | \$17.00               | \$17.00               | \$17.00               |
|                            | Subtotal   | \$19.71               | \$19.83               | \$19.54               | \$19.79               | \$20.10               |
|                            |            |                       |                       |                       |                       |                       |

### Lease Rates by Market (Multi and Single Tenant-Cont)

| farket               | Bldg Class | Q1 2024<br>Lease Rate | Q2 2024<br>Lease Rate | Q3 2024<br>Lease Rate | Q4 2024<br>Lease Rate | Q1 2025<br>Lease Rate |
|----------------------|------------|-----------------------|-----------------------|-----------------------|-----------------------|-----------------------|
| filwaukee Northwest  | A          | \$20.25               | \$20.25               | \$20.25               | \$20.50               | \$21.58               |
|                      | В          | \$16.18               | \$16.50               | \$16.16               | \$16.37               | \$17.02               |
|                      | Subtotal   | \$16.39               | \$16.68               | \$16.35               | \$16.56               | \$17.31               |
| filwaukee South      | A          |                       |                       |                       |                       |                       |
|                      | В          | \$17.45               | \$17.45               | \$17.21               | \$17.78               | \$17.44               |
|                      | С          |                       |                       |                       |                       |                       |
|                      | Subtotal   | \$17.45               | \$17.45               | \$17.21               | \$17.78               | \$17.44               |
| 1ilwaukee West Allis | В          | \$17.88               | \$18.43               | \$18.00               | \$16.80               | \$17.02               |
|                      | С          |                       |                       |                       |                       |                       |
|                      | Subtotal   | \$17.88               | \$18.43               | \$18.00               | \$16.80               | \$17.02               |
| Pewaukee             | A          | \$23.80               | \$23.49               | \$23.49               | \$23.49               | \$24.09               |
|                      | В          | \$19.48               | \$19.59               | \$19.60               | \$19.96               | \$19.90               |
|                      | Subtotal   | \$20.44               | \$20.46               | \$20.46               | \$20.67               | \$20.74               |
| Vaukesha Northwest   | В          | \$17.63               | \$18.88               | \$18.75               | \$18.88               | \$23.75               |
| Lake Country         | С          |                       |                       |                       |                       |                       |
|                      | Subtotal   | \$17.63               | \$18.88               | \$18.75               | \$18.88               | \$23.75               |
| Vaukesha Southeast   | В          | \$16.75               | \$16.75               | \$16.75               | \$18.33               | \$18.67               |
| New Berlin           | Subtotal   | \$16.75               | \$16.75               | \$16.75               | \$18.33               | \$18.67               |
| Vaukesha Southwest   | А          |                       |                       |                       |                       |                       |
|                      | В          | \$18.40               | \$18.69               | \$19.00               | \$18.50               | \$18.60               |
|                      | С          |                       |                       |                       |                       |                       |
|                      | Subtotal   | \$18.40               | \$18.69               | \$19.00               | \$18.50               | \$18.60               |
| Suburban             | А          | \$25.05               | \$25.21               | \$24.98               | \$24.83               | \$24.89               |
|                      | В          | \$18.73               | \$18.89               | \$18.79               | \$18.81               | \$19.20               |
|                      | С          | \$16.75               | \$16.75               | \$17.00               | \$17.00               | \$17.00               |
|                      | Subtotal   | \$19.41               | \$19.57               | \$19.43               | \$19.44               | \$19.63               |
| Grand Total          |            | \$20.72               | \$20.88               | \$20.87               | \$20.91               | \$21.09               |