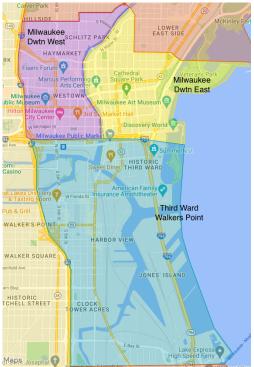

# **Market Highlights**

Milwaukee Northwest had the largest increase with 184,600 sf positive absorption led by Milwaukee Tool purchase of 164,300 sf property. Milwaukee Downtown West topped all markets with (140,500) sf negative absorption led by American Family Insurance vacating 94,000 sf. This quarter Milwaukee CBD posted (111,000) sf negative absorption compared to the suburban markets posting 235,700 sf positive absorption. There is currently one property under construction totaling 7,000 sf. There were 106 lease transactions with 360,600 sf during Q1 2025. Twenty three office properties with 595,300 sf sold for \$93.9 million.