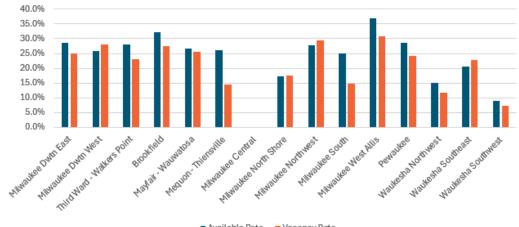

# Market Overview by Class (Multi and Single Tenant)

#### Total

| Bldg Class  | # of Bldgs | Inventory  | Total<br>Available (sf) | Total<br>Vacant (sf) | Total<br>Absorption (sf) | YTD Total<br>Absorption (sf) | Vacancy<br>Rate |
|-------------|------------|------------|-------------------------|----------------------|--------------------------|------------------------------|-----------------|
| А           | 55         | 12,085,806 | 2,613,676               | 2,357,598            | 163,112                  | 163,112                      | 19.5%           |
| В           | 461        | 30,399,916 | 6,927,028               | 6,205,318            | (40,590)                 | (40,590)                     | 20.4%           |
| С           | 47         | 2,031,618  | 208,087                 | 227,969              | (97,827)                 | (97,827)                     | 11.2%           |
| Grand Total | 563        | 44,517,340 | 9,748,791               | 8,790,885            | 24,695                   | 24,695                       | <b>19.7</b> %   |