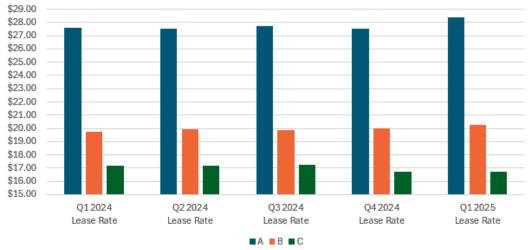

| \$25.05               | \$25.21               | \$24.98               | \$24.83               | \$24.89               |
|                      | В          | \$18.73               | \$18.89               | \$18.79               | \$18.81               | \$19.20               |
|                      | С          | \$16.75               | \$16.75               | \$17.00               | \$17.00               | \$17.00               |
|                      | Subtotal   | \$19.41               | \$19.57               | \$19.43               | \$19.44               | \$19.63               |
| Grand Total          |            | \$20.72               | \$20.88               | \$20.87               | \$20.91               | \$21.09               |

### Lease Rates (Multi and Single Tenant)



Lease Rate by Class (FSG)



# Market Overview by Class (Multi-Tenant Properties)

#### Total

| Bldg Class  | # of Bldgs | Inventory  | Total<br>Available (sf) | Total<br>Vacant (sf) | Total<br>Absorption (sf) | YTD Total<br>Absorption (sf) | Vacancy<br>Rate |
|-------------|------------|------------|-------------------------|----------------------|--------------------------|------------------------------|-----------------|
| А           | 43         | 7,915,581  | 2,211,968               | 2,040,711            | (1,194)                  | (1,194)                      | 25.8%           |
| В           | 350        | 21,326,748 | 6,024,604               | 5,329,257            | (82,590)                 | (82,590)                     | 25.0%           |
| С           | 34         | 1,512,