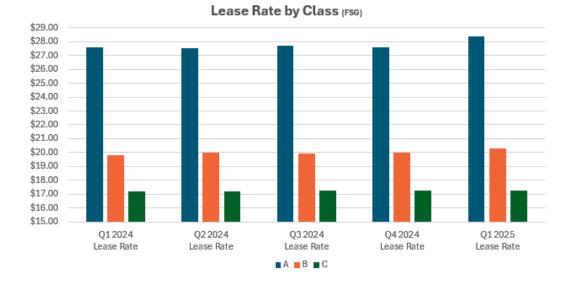

69  \$16.75    C  \$18.40  \$18.69  \$16.75    B  \$18.73  \$ | Bidg Class  Lease Rate  Lease Rate  Lease Rate    A  \$20.25  \$20.25  \$20.25    B  \$16.11  \$16.50  \$16.10    Subtotal  \$16.37  \$16.72  \$16.33    B  \$17.45  \$17.45  \$17.21    C  Subtotal  \$17.45  \$17.45  \$17.21    B  \$17.88  \$18.43  \$18.00    C  Subtotal  \$17.63  \$18.43  \$18.00    Subtotal  \$20.44  \$20.46  \$20.46    B  \$17.63  \$18.88  \$18.75    Subtotal  \$17.63  \$18.88  \$18.75    B  \$18.40  \$18.69  \$19.00    C  Subtotal  \$18.40 | Bidg Class  Lease Rate  Lease Rate  Lease Rate  Lease Rate    A  \$20.25  \$20.25  \$20.25  \$20.50    B  \$16.11  \$16.50  \$16.10  \$16.35    Subtotal  \$16.37  \$16.72  \$16.33  \$16.57    B  \$17.45  \$17.45  \$17.21  \$17.78    C |

### Lease Rates (Multi-Tenant)



Lease Rate by Market (FSG) \$26.00 \$24.00 \$22.00 \$20.00 \$18.00 \$16.00 \$14.00 \$12.00 Thickness, Makes point MINROME DAM FAST \$10.00 NIMPORE OWN WEST Brookfield North Shore Waltesta Hollinest WaltenaSoutheast Mafai Mamaosi Wollesta Southwest ee Central Hee Hotthees MINAURESOU Westall Thiensvill Pervalite Mequion rin'n Williams, and Ward of PAILON! Q4 202 4 Q12025 Q12024 Q2 2024 Q3 2024 Lease Rate Lease Rate Lease Rate Lease Rate Lease Rate

# Leasing Activity

| Property                                        | Size (sf) | Market                     | Tenant                                       | Landlord                                |
|-------------------------------------------------|-----------|----------------------------|----------------------------------------------|------