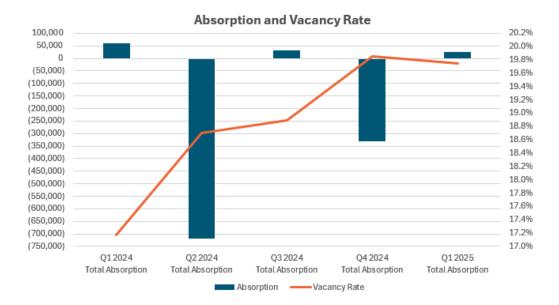

## Market Overview

The Milwaukee office market consisting of 44.5 msf of space has posted 24,700 sf positive absorption for Q1 2025. This brings the YTD to 24,700 sf positive absorption. Multi-tenant only properties had (87,600) sf negative absorption. This brings the YTD to (87,600) sf negative absorption. The vacancy rate came in at 19.7% during Q1 2025 for all properties while multi-tenant properties had a vacancy rate of 24.3%.

# **Market Highlights**

Milwaukee Northwest had the largest increase with 184,600 sf positive absorption led by Milwaukee Tool purchase of 164,300 sf property. Milwaukee Downtown West topped all markets with (140,500) sf negative absorption led by American Family Insurance vacating 94,000 sf. This quarter Milwaukee CBD posted (111,000) sf negative absorption compared to the suburban markets posting 235,700 sf positive absorption. There is currently one property under construction totaling 7,000 sf. There were 106 lease transactions with 360,600 sf during Q1 2025. Twenty three office properties with 595,300 sf sold for \$93.9 million.